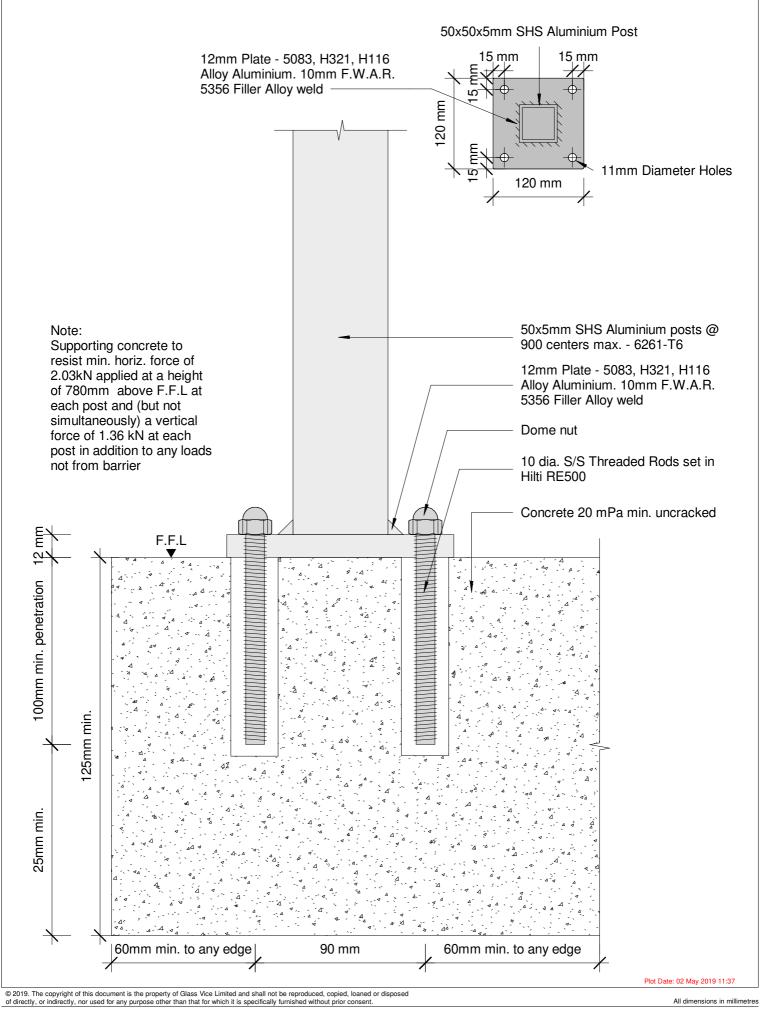

Vertical Battens
1800mm High Face Fixed into Concrete
Section - Face Fix Concrete 1.8M Residential Barrier

Date: 10 April 2019

Scale: 1:10

All dimensions in millimetres

www.glassvice.com Phone +64 9 414 6565 info@glassvice.com

Vertical Battens 1800mm High Face Fixed into Concrete Detail - Face Fix Concrete 1.8M Residential Barrier

VB1800 FFC 110

All dimensions in millimetres

Date: 10 April 2019 www.glassvice.com
Scale: As indicated Phone +64 9 414 6565
info@glassvice.com