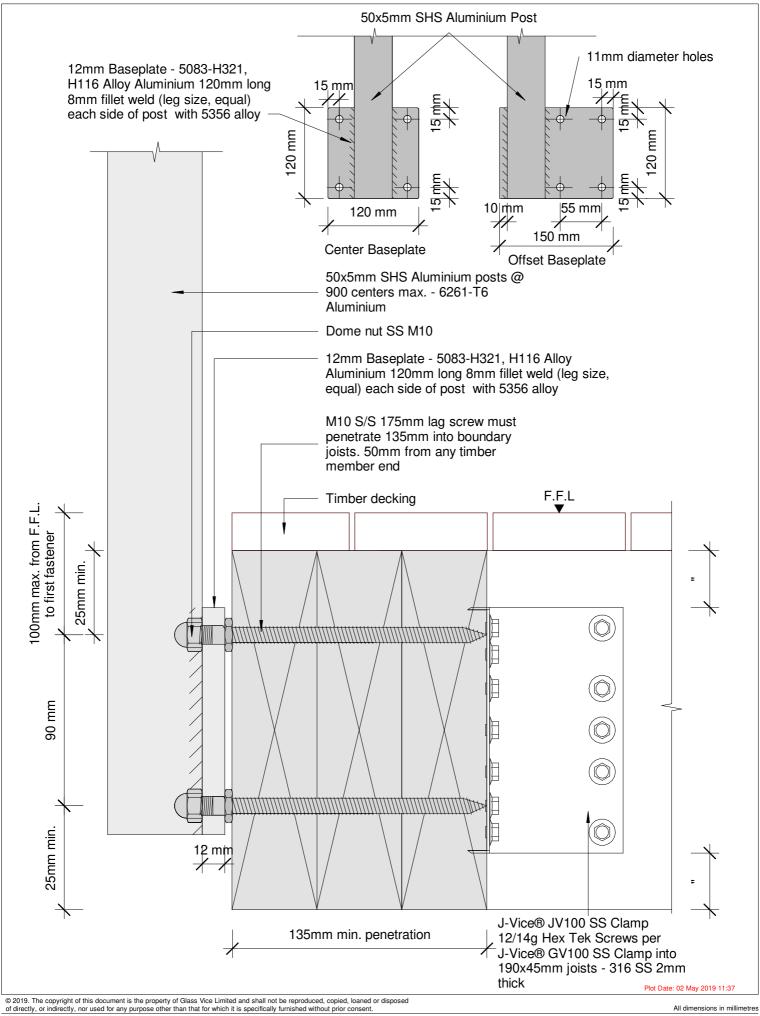

Vertical Battens 1800mm High Top Fixed into Timber Section - Top Fix 190 Triple Joist 1.8M Residential Barrier

All dimensions in millimetres Date: 10 April 2019 www.glassvice.com Scale: 1:10

Issue 01

Phone +64 9 414 6565 info@glassvice.com