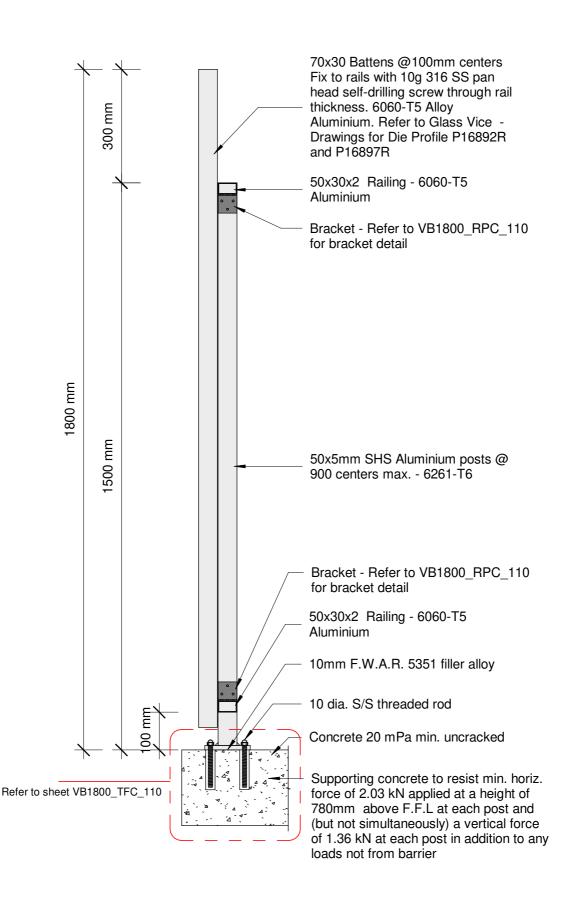

Date: 10 April 2019 Scale: 1:20

Issue 01

www.glassvice.com Phone +64 9 414 6565 info@glassvice.com

GLASS VICE Vertical Battens
1800mm High Top Fixed
Elevation - Top Fix 1.8M Residential Barrier

All dimensions in millimetres

Vertical Battens 1800mm High Top Fixed into Timber Section - Top Fix 190 Triple Joist 1.8M Residential Barrier

All dimensions in millimetres Date: 10 April 2019 www.glassvice.com Scale: 1:10

Issue 01

Phone +64 9 414 6565 info@glassvice.com