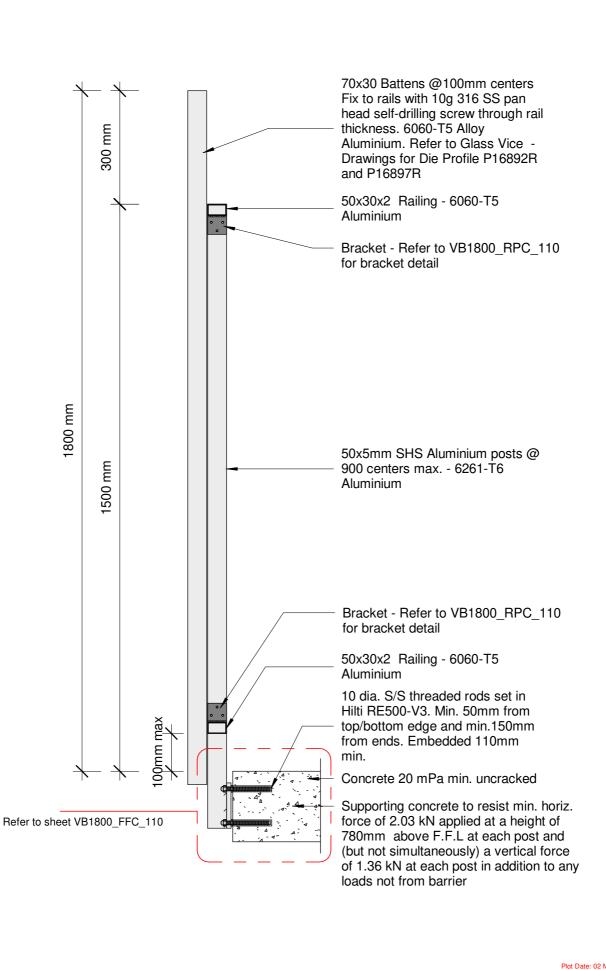

Vertical Battens
1800mm High Face Fixed into Concrete
Section - Face Fix Concrete 1.8M Residential Barrier

Date: 10 April 2019

Scale: 1:10

All dimensions in millimetres

www.glassvice.com Phone +64 9 414 6565 info@glassvice.com

Vertical Battens 1800mm High Face Fixed into Concrete Detail - Face Fix Concrete 1.8M Residential Barrier

VB1800 FFC 110

All dimensions in millimetres

Date: 10 April 2019 www.glassvice.com
Scale: As indicated Phone +64 9 414 6565
info@glassvice.com