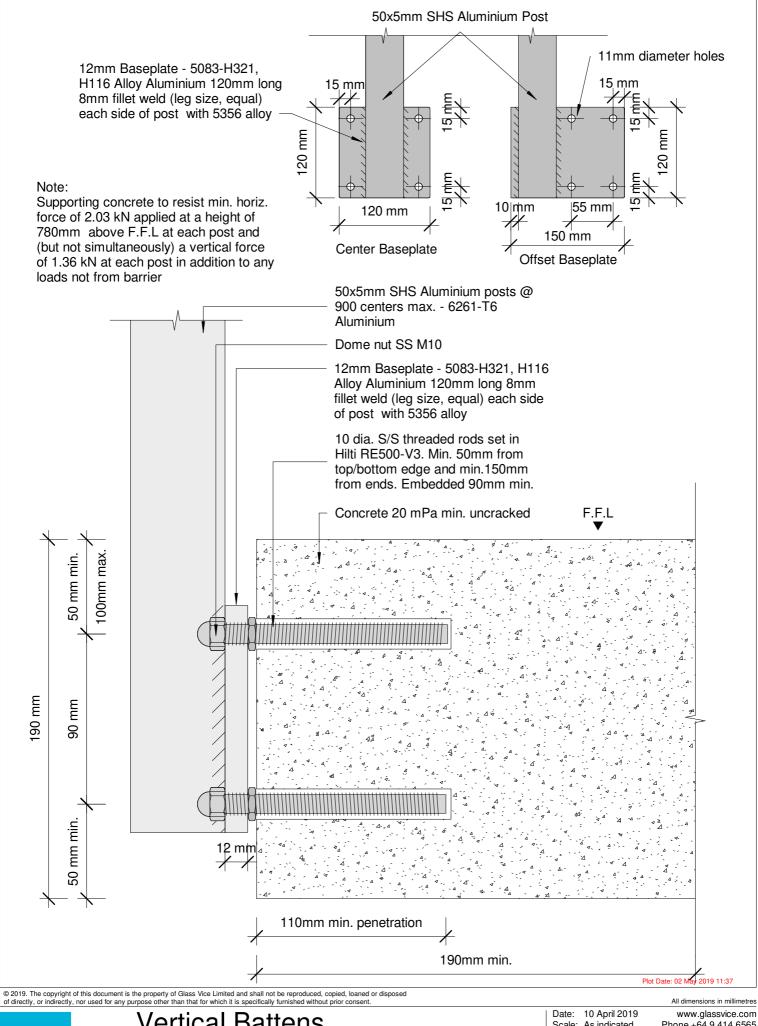

Vertical Battens 1800mm High Face Fixed into Concrete Detail - Face Fix Concrete 1.8M Residential Barrier

VB1800 FFC 110

All dimensions in millimetres

Date: 10 April 2019 www.glassvice.com
Scale: As indicated Phone +64 9 414 6565
info@glassvice.com