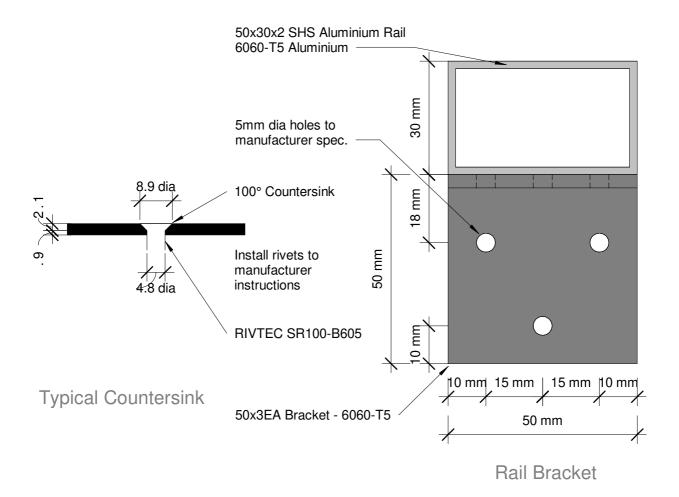

Vertical Battens 1800mm High Face Fixed into Timber Detail - Face Fix 190 Triple Joist 1.8M Residential Barrier

Rail - Post Connection

Plot Date: 02 May 2019 11:37

© 2019. The copyright of this document is the property of Glass Vice Limited and shall not be reproduced, copied, loaned or disposed of directly, or indirectly, nor used for any purpose other than that for which it is specifically furnished without prior consent.

GLASS VICE\* Vertical Battens
Top/Side Fix 1800mm
Detail - Rail - Post Connection

Date: 10 April 2019 www.glassvice.com

Scale: As indicated Issue 01

www.glassvice.com Phone +64 9 414 6565 info@glassvice.com