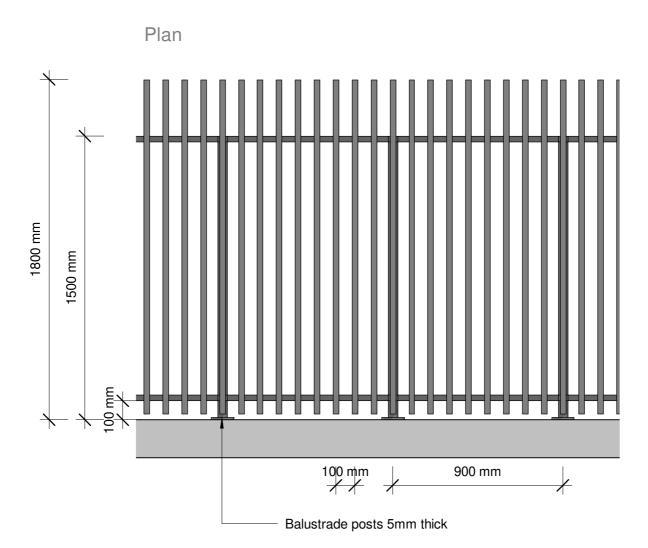

Plan

Elevation

Plot Date: 02 May 2019 11:37

Vertical Battens
1800mm High Face Fixed
Elevation - Face Fix 1.8M Residential Barrier

Date: 10 April 2019 www.glassvice.co

Scale: 1:20

Issue 01

www.glassvice.com Phone +64 9 414 6565 info@glassvice.com