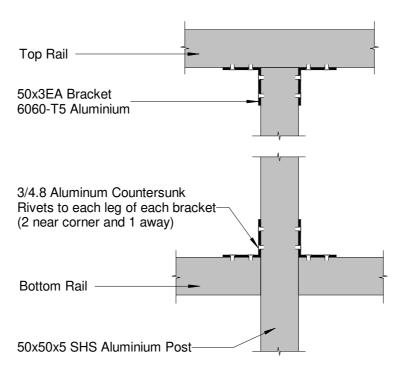

GLASS VICE\* Vertical Battens
Top/Side Fix 1800mm
Detail - Rail - Post Connection

Date: 10 April 2019 www.glassvice.com

Scale: As indicated Issue 01

www.glassvice.com Phone +64 9 414 6565 info@glassvice.com