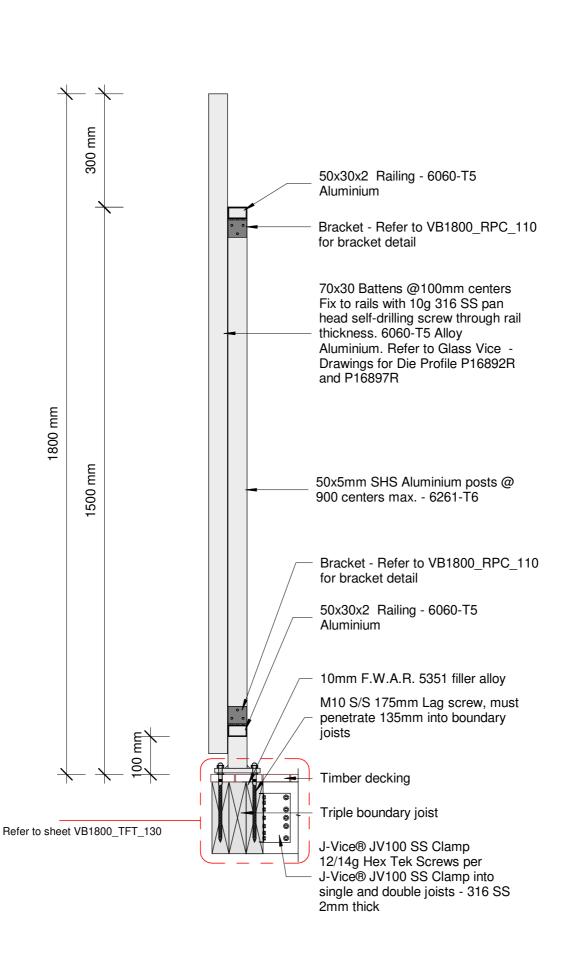

Vertical Battens 1800mm High Top Fixed into Timber Section - Top Fix 190 Triple Joist 1.8M Residential Barrier

All dimensions in millimetres Date: 10 April 2019 www.glassvice.com Scale: 1:10

Issue 01

Phone +64 9 414 6565 info@glassvice.com

Vertical Battens 1800mm High Face Fixed into Timber Detail - Face Fix 190 Triple Joist 1.8M Residential Barrier

Rail - Post Connection

Plot Date: 02 May 2019 11:37

© 2019. The copyright of this document is the property of Glass Vice Limited and shall not be reproduced, copied, loaned or disposed of directly, or indirectly, nor used for any purpose other than that for which it is specifically furnished without prior consent.