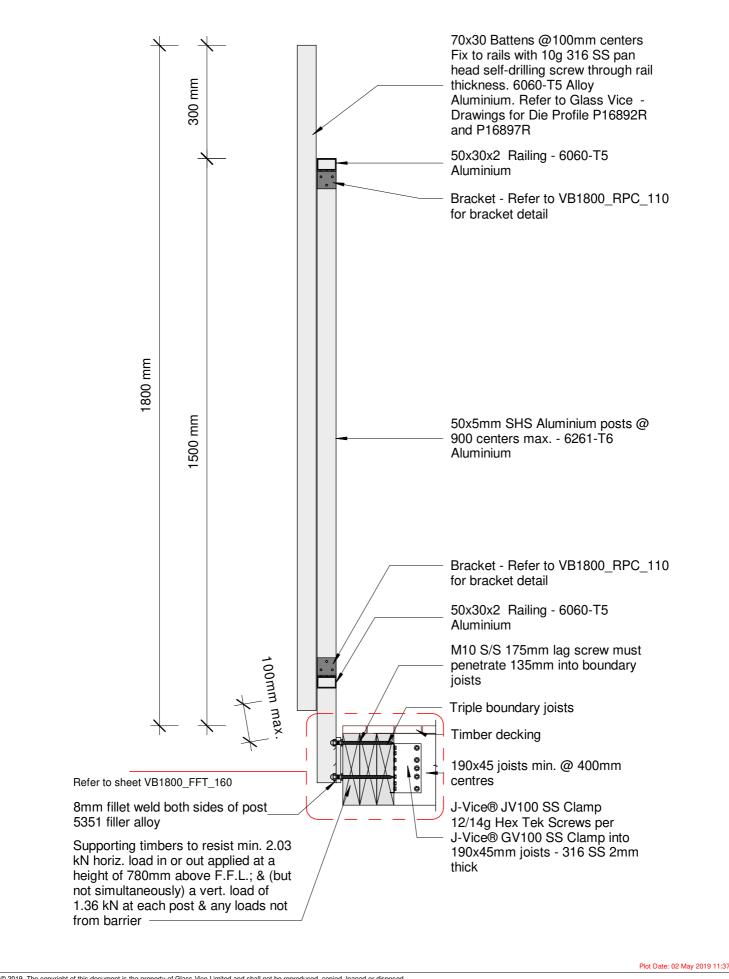

Vertical Battens 1800mm High Face Fixed into Timber Detail - Face Fix 190 Triple Joist 1.8M Residential Barrier

Rail - Post Connection

Plot Date: 02 May 2019 11:37

© 2019. The copyright of this document is the property of Glass Vice Limited and shall not be reproduced, copied, loaned or disposed of directly, or indirectly, nor used for any purpose other than that for which it is specifically furnished without prior consent.