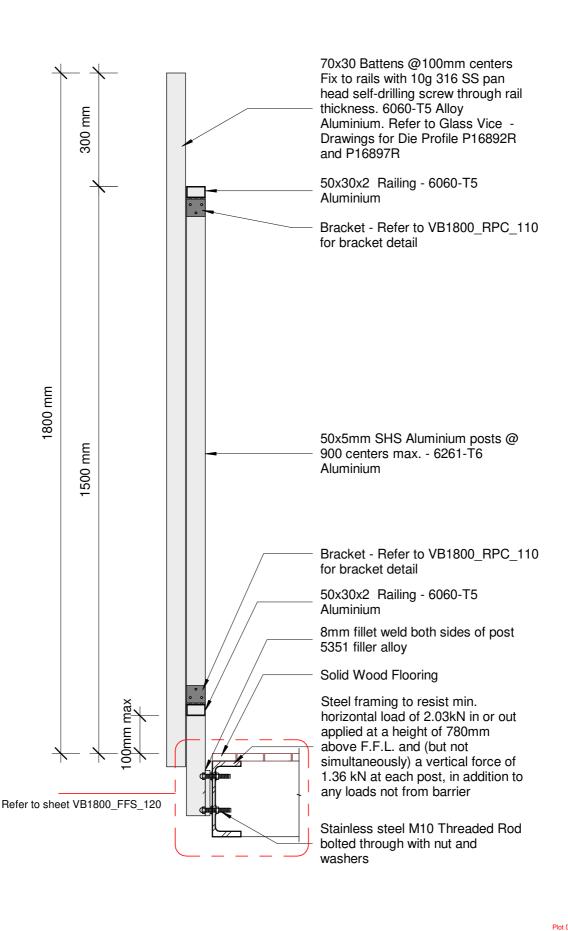

Vertical Battens 1800mm High Face Fixed into Timber Detail - Face Fix 190 Triple Joist 1.8M Residential Barrier

Rail - Post Connection

Plot Date: 02 May 2019 11:37

© 2019. The copyright of this document is the property of Glass Vice Limited and shall not be reproduced, copied, loaned or disposed of directly, or indirectly, nor used for any purpose other than that for which it is specifically furnished without prior consent.