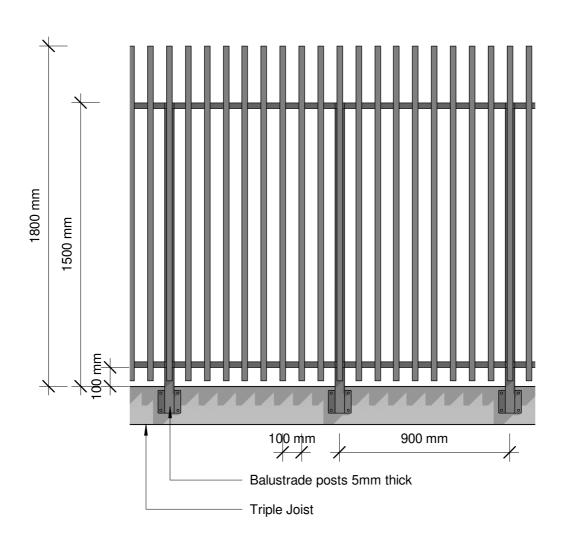

Vertical Battens 1800mm High Top Fixed into Timber Section - Top Fix 190 Triple Joist 1.8M Residential Barrier

All dimensions in millimetres Date: 10 April 2019 www.glassvice.com Scale: 1:10

Issue 01

Phone +64 9 414 6565 info@glassvice.com