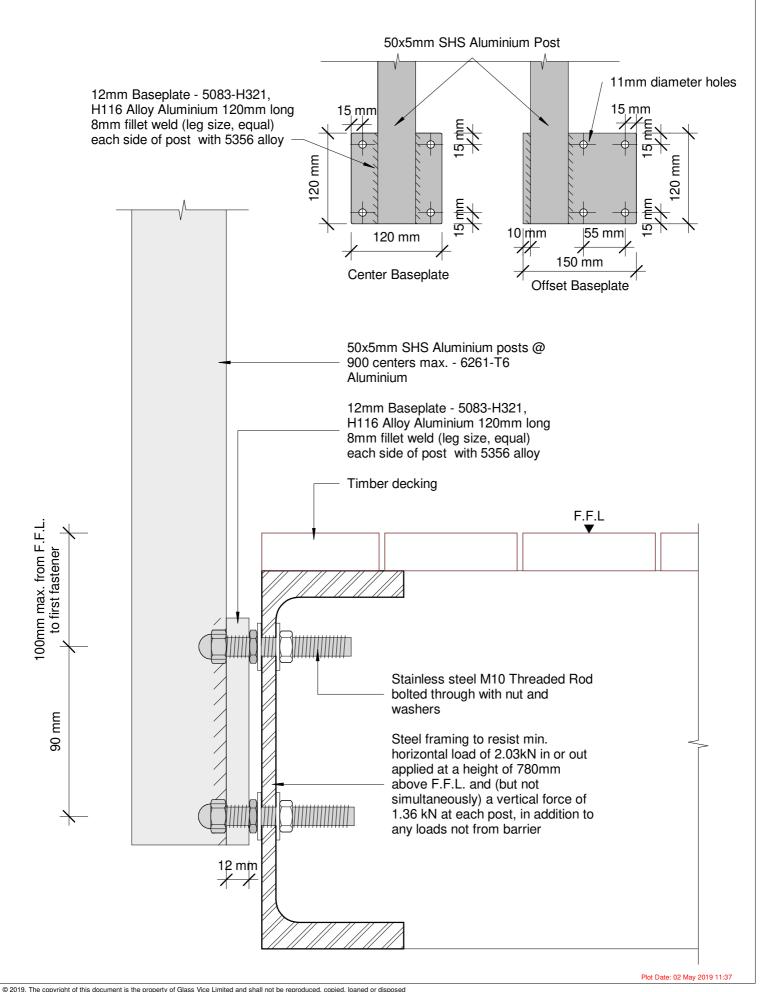

Vertical Battens 1800mm High Face Fixed into Timber Detail - Face Fix 190 Triple Joist 1.8M Residential Barrier

Rail - Post Connection

Plot Date: 02 May 2019 11:37

© 2019. The copyright of this document is the property of Glass Vice Limited and shall not be reproduced, copied, loaned or disposed of directly, or indirectly, nor used for any purpose other than that for which it is specifically furnished without prior consent.