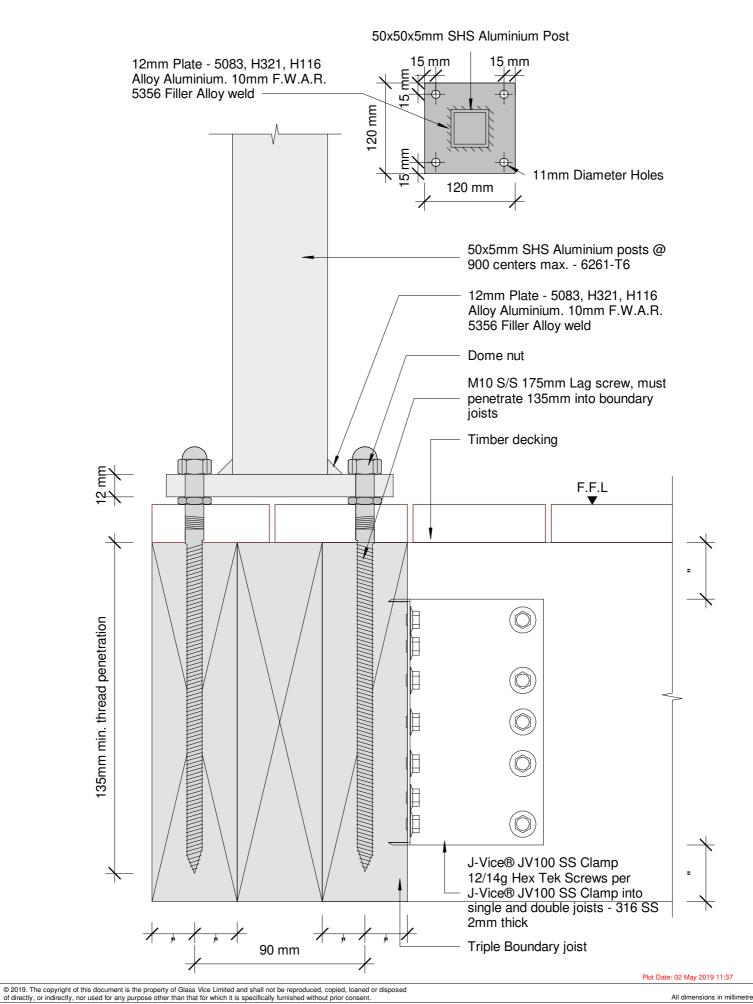

Vertical Battens 1800mm High Top Fixed into Timber Section - Top Fix 190 Triple Joist 1.8M Residential Barrier

All dimensions in millimetres Date: 10 April 2019 www.glassvice.com Scale: 1:10

Issue 01

Phone +64 9 414 6565 info@glassvice.com

Vertical Battens 1800mm High Face Fixed into Timber Detail - Face Fix 190 Triple Joist 1.8M Residential Barrier

Rail - Post Connection

Plot Date: 02 May 2019 11:37

© 2019. The copyright of this document is the property of Glass Vice Limited and shall not be reproduced, copied, loaned or disposed of directly, or indirectly, nor used for any purpose other than that for which it is specifically furnished without prior consent.