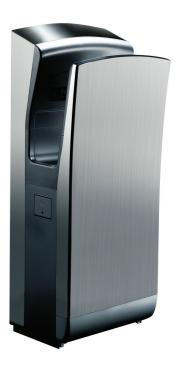

## HAND DRYERS SIDE DRAFT

- Low energy consumption.
- Outstanding performance.
- In-built drip tray.
- Supported by a 2 year warranty.

| Model                    | Cover              | Colour | Switching | Air Velocity | Order Code |
|--------------------------|--------------------|--------|-----------|--------------|------------|
| Hand Dryer<br>Side Draft | Stainless<br>Steel | Silver | Auto      | 95 m/s       | FAN5655    |

Hand Dryer Side Draft - Stainless Steel