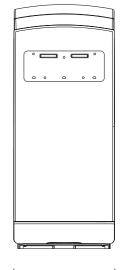

## HAND DRYERS SIDE DRAFT

- Low energy consumption.
- Outstanding performance.
- In-built drip tray.
- Supported by a 2 year warranty.

| Model                    | Cover              | Colour | Switching | Air Velocity | Order Code |
|--------------------------|--------------------|--------|-----------|--------------|------------|
| Hand Dryer<br>Side Draft | Stainless<br>Steel | Silver | Auto      | 95 m/s       | FAN5655    |

Hand Dryer Side Draft - Stainless Steel

### **DIMENSION SPECIFICATION (MM)**

| Model      | Α   | В   | C   |
|------------|-----|-----|-----|
| Side Draft | 300 | 730 | 222 |