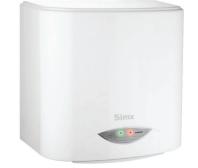

# HIGH SPEED DRYERS FAST DRY TIME

- Low energy consumption.
- Outstanding performance.

Model

Down Draft Dryer

Down Draft Dryer

• Chip control technology and infrared sensor.

Cover

ABS

ABS

Colour

White

Silver

Switching

Auto

Auto

• Supported by a 2 year warranty.

| Down | Draft | Drver | White |
|------|-------|-------|-------|

**Air Volume** 

90 m/s

90 m/s

**Order Code** 

FAN5653

FAN5654

Down Draft Dryer Silver