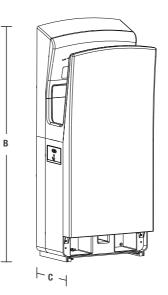

# HIGH SPEED DRYERS FAST DRY TIME

- Low energy consumption.
- Outstanding performance.

Model

Down Draft Dryer

Down Draft Dryer

• Chip control technology and infrared sensor.

Cover

ABS

ABS

Colour

White

Silver

Switching

Auto

Auto

• Supported by a 2 year warranty.

| Down | Draft | Drver | White |
|------|-------|-------|-------|

**Air Volume** 

90 m/s

90 m/s

**Order Code** 

FAN5653

FAN5654

Down Draft Dryer Silver

### **DIMENSION SPECIFICATION (MM)**

| Model            | Α   | В   | C   |
|------------------|-----|-----|-----|
| High Speed Dryer | 248 | 250 | 178 |