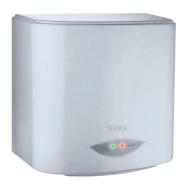

# HIGH SPEED DRYERS FAST DRY TIME

- Low energy consumption.
- Outstanding performance.

Model

Down Draft Dryer

Down Draft Dryer

• Chip control technology and infrared sensor.

Cover

ABS

ABS

Colour

White

Silver

Switching

Auto

Auto

• Supported by a 2 year warranty.

| Down | Draft | Drver | White |
|------|-------|-------|-------|

**Air Volume** 

90 m/s

90 m/s

**Order Code** 

FAN5653

FAN5654

Down Draft Dryer Silver