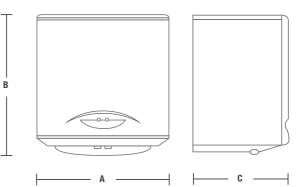

### **DIMENSION SPECIFICATION (MM)**

| Model            | Α   | В   | C   |
|------------------|-----|-----|-----|
| High Speed Dryer | 248 | 250 | 178 |

### **DIMENSION SPECIFICATION (MM)**

| Model      | Α   | В   | C   |
|------------|-----|-----|-----|
| Side Draft | 300 | 730 | 222 |