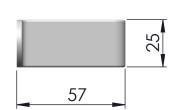

**NOTE: Fixing recommendations**Stainless Steel, grade 304 8g screw with neutral coloured washer to go between clip and wall.

CONTACT:

0800 MARLEY www.marley.co.nz

DWG NO. MC144 with flush pipe clip

Rectangular 100 x 50mm downpipe with flush pipe clip