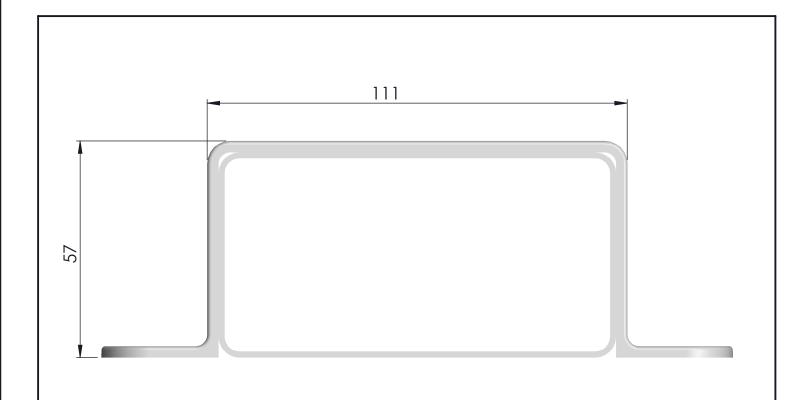

**NOTE: Fixing recommendations**Stainless Steel, grade 304 8g screw with neutral coloured washer to go between clip and wall.

CONTACT:

0800 MARLEY www.marley.co.nz

DWG NO. MC144 with flush pipe clip

Rectangular 100 x 50mm downpipe with flush pipe clip