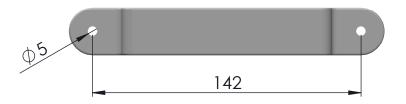

**NOTE: Fixing recommendations**Stainless Steel, grade 304 8g screw with neutral coloured washer to go between clip and wall.

CONTACT:

0800 MARLEY www.marley.co.nz

DWG NO. MC144 with flush pipe clip

Rectangular 100 x 50mm downpipe with flush pipe clip