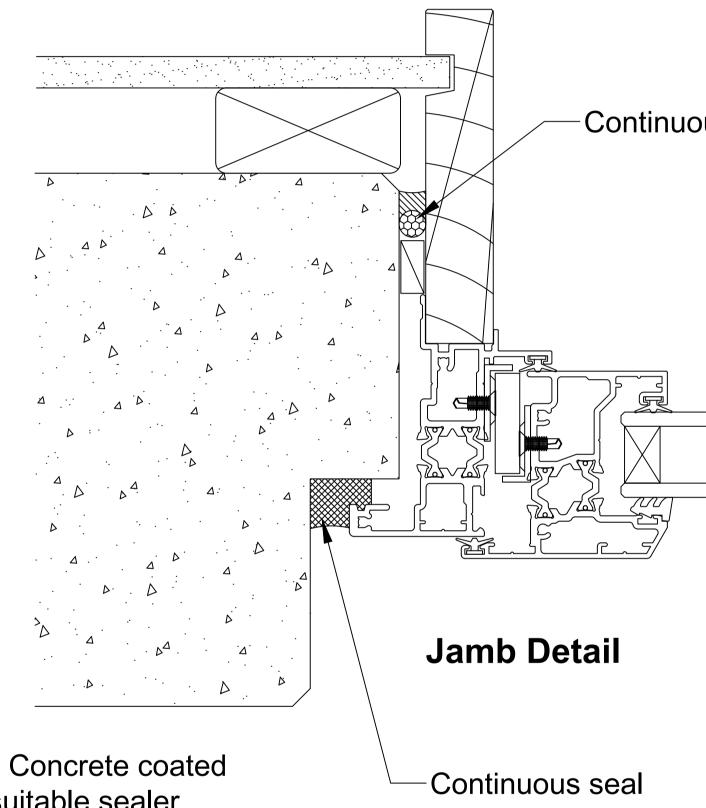

## ECAST CONCRETE SEALER

SCALE 1:1 @ A1

\_50.0\_

-Continuous Air Seal Continuous seal-Note: no abrasive contact or solvents to be used. OMEGA WINDOWS AND DOORS This document is intended as a guide only and is to be used in conjunction with The WANZ Guide to Window Installation as described in E2/AS1 Amendment 5 (see link below) **BIFOLD DOOR** http://www.wanz.org.nz/download/WANZ%20Guide%20to%20E2%20AS1%20Amd%206%20V1.3%20Dec%202014.pdf 400 SERIES THERMAL

-Continuous Air Seal

This document is intended as a guide only and is to be used in conjunction with The WANZ Guide to Window Installation as described in E2/AS1 Amendment 5 (see link below) http://www.wanz.org.nz/download/WANZ%20Guide%20to%20E2%20AS1%20Amd%206%20V1.3%20De