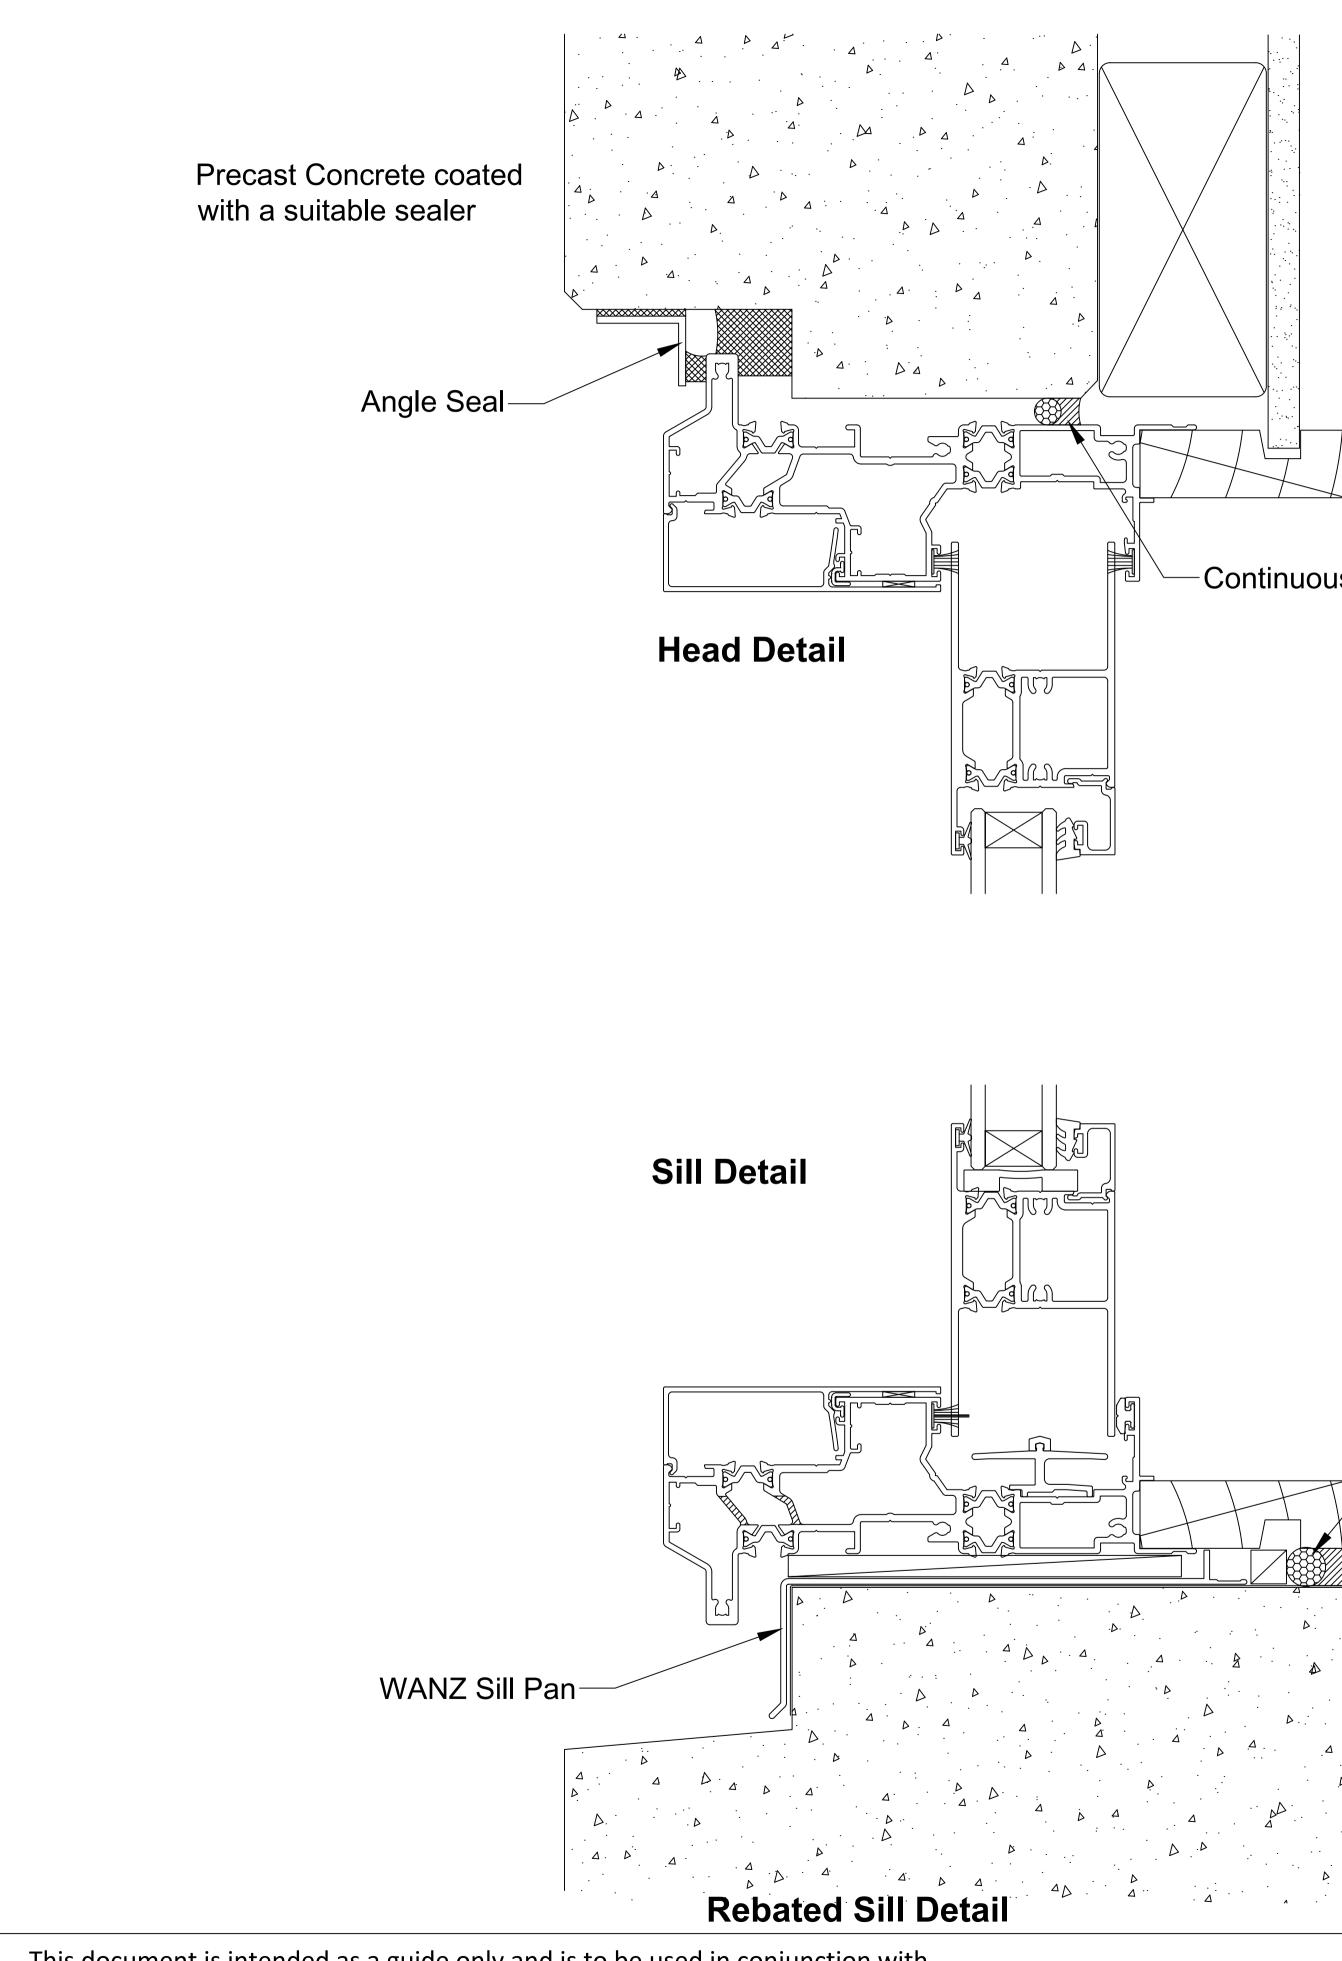

## ECAST CONCRETE SEALER

SCALE 1:1 @ A1

\_50.0\_

-Continuous Air Seal Continuous seal-Note: no abrasive contact or solvents to be used. OMEGA WINDOWS AND DOORS This document is intended as a guide only and is to be used in conjunction with The WANZ Guide to Window Installation as described in E2/AS1 Amendment 5 (see link below) **BIFOLD DOOR** http://www.wanz.org.nz/download/WANZ%20Guide%20to%20E2%20AS1%20Amd%206%20V1.3%20Dec%202014.pdf 400 SERIES THERMAL

-Continuous Air Seal

This document is intended as a guide only and is to be used in conjunction with The WANZ Guide to Window Installation as described in E2/AS1 Amendment 5 (see link below) http://www.wanz.org.nz/download/WANZ%20Guide%20to%20E2%20AS1%20Amd%206%20V1.3%20De