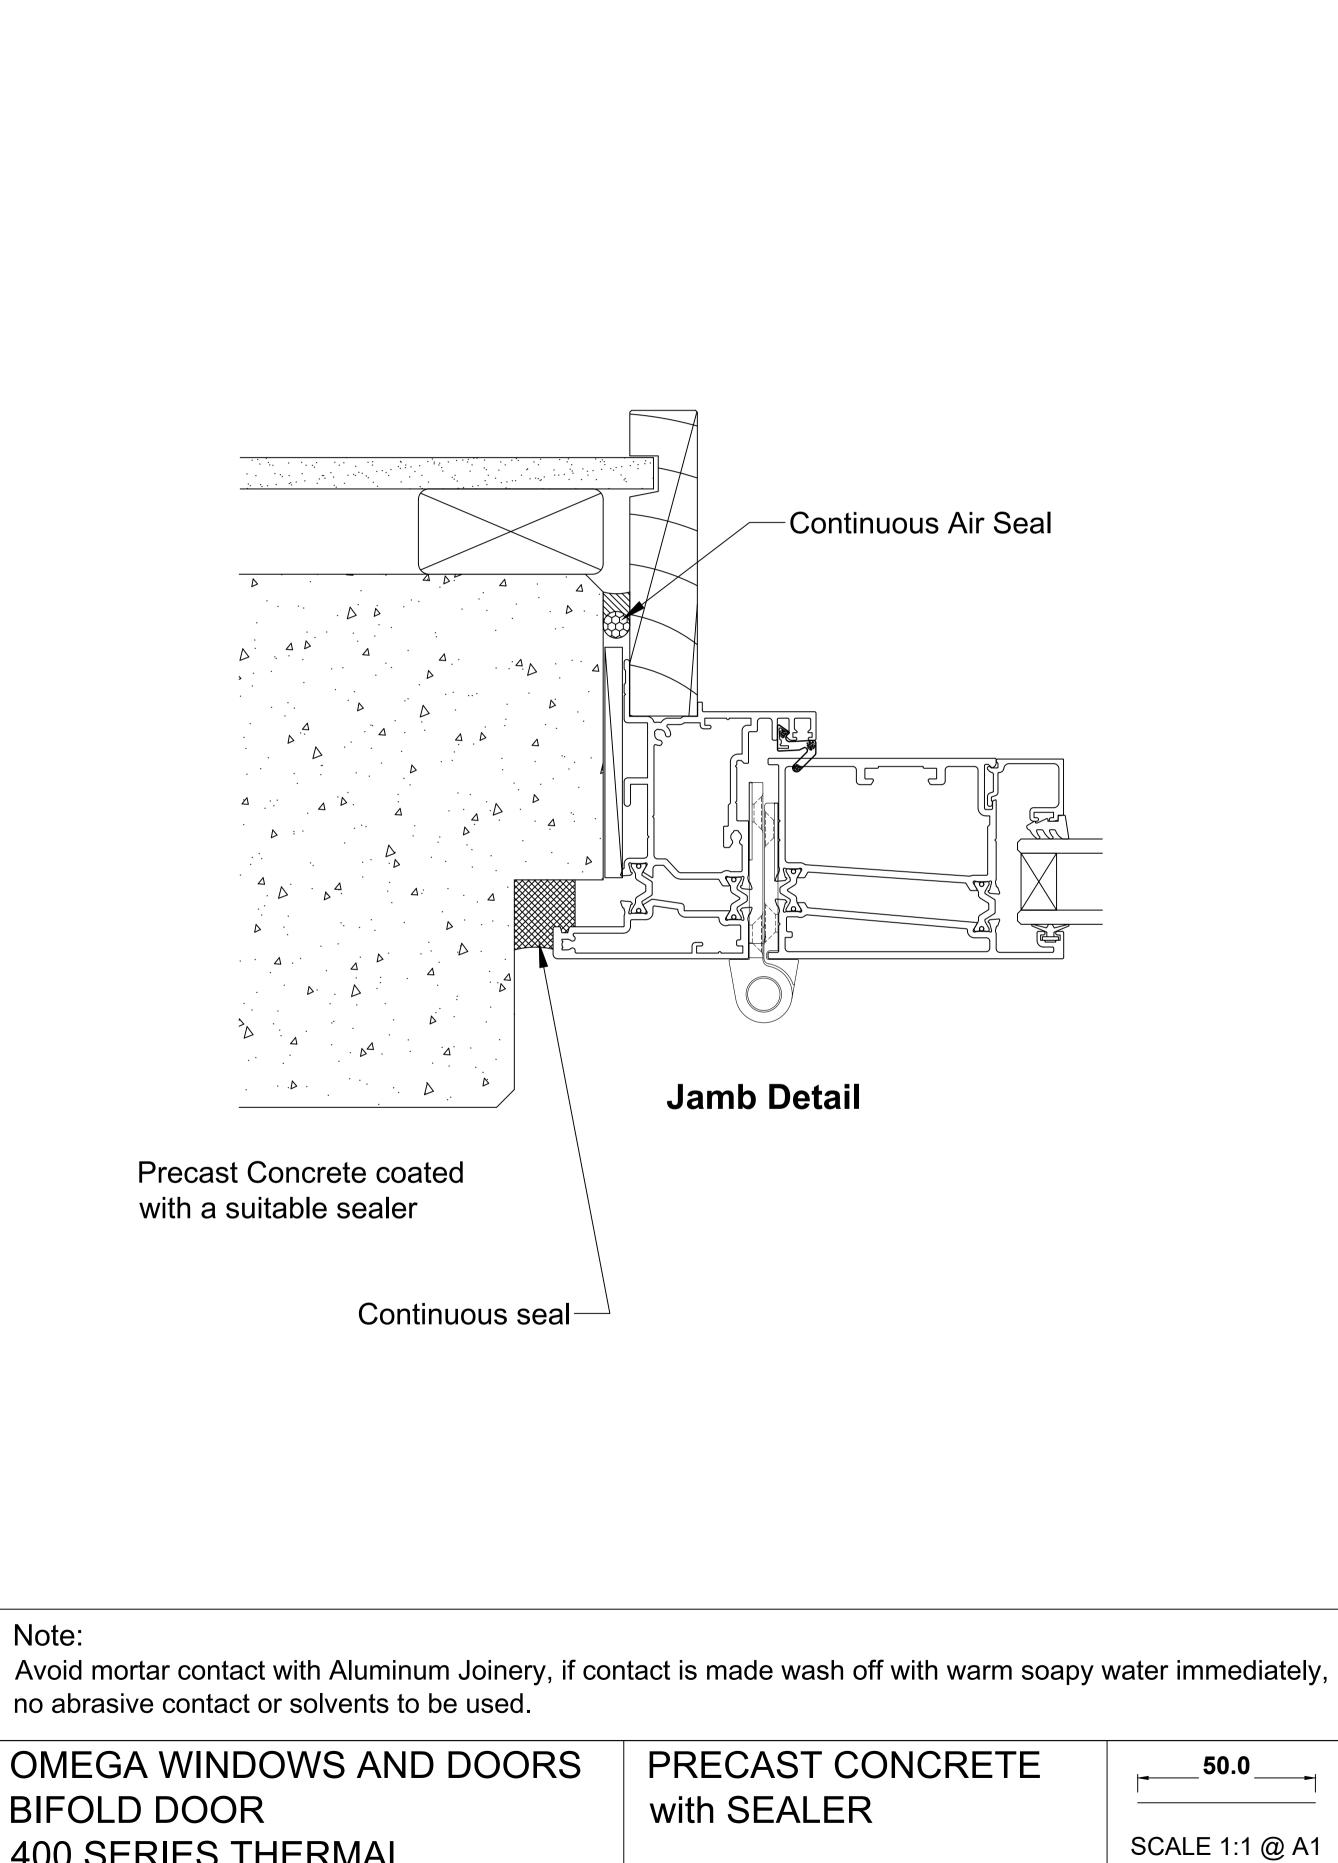

## ECAST CONCRETE SEALER

SCALE 1:1 @ A1

\_50.0\_

-Continuous Air Seal Continuous seal-Note: no abrasive contact or solvents to be used. OMEGA WINDOWS AND DOORS This document is intended as a guide only and is to be used in conjunction with The WANZ Guide to Window Installation as described in E2/AS1 Amendment 5 (see link below) **BIFOLD DOOR** http://www.wanz.org.nz/download/WANZ%20Guide%20to%20E2%20AS1%20Amd%206%20V1.3%20Dec%202014.pdf 400 SERIES THERMAL

-Continuous Air Seal

This document is intended as a guide only and is to be used in conjunction with The WANZ Guide to Window Installation as described in E2/AS1 Amendment 5 (see link below) http://www.wanz.org.nz/download/WANZ%20Guide%20to%20E2%20AS1%20Amd%206%20V1.3%20De