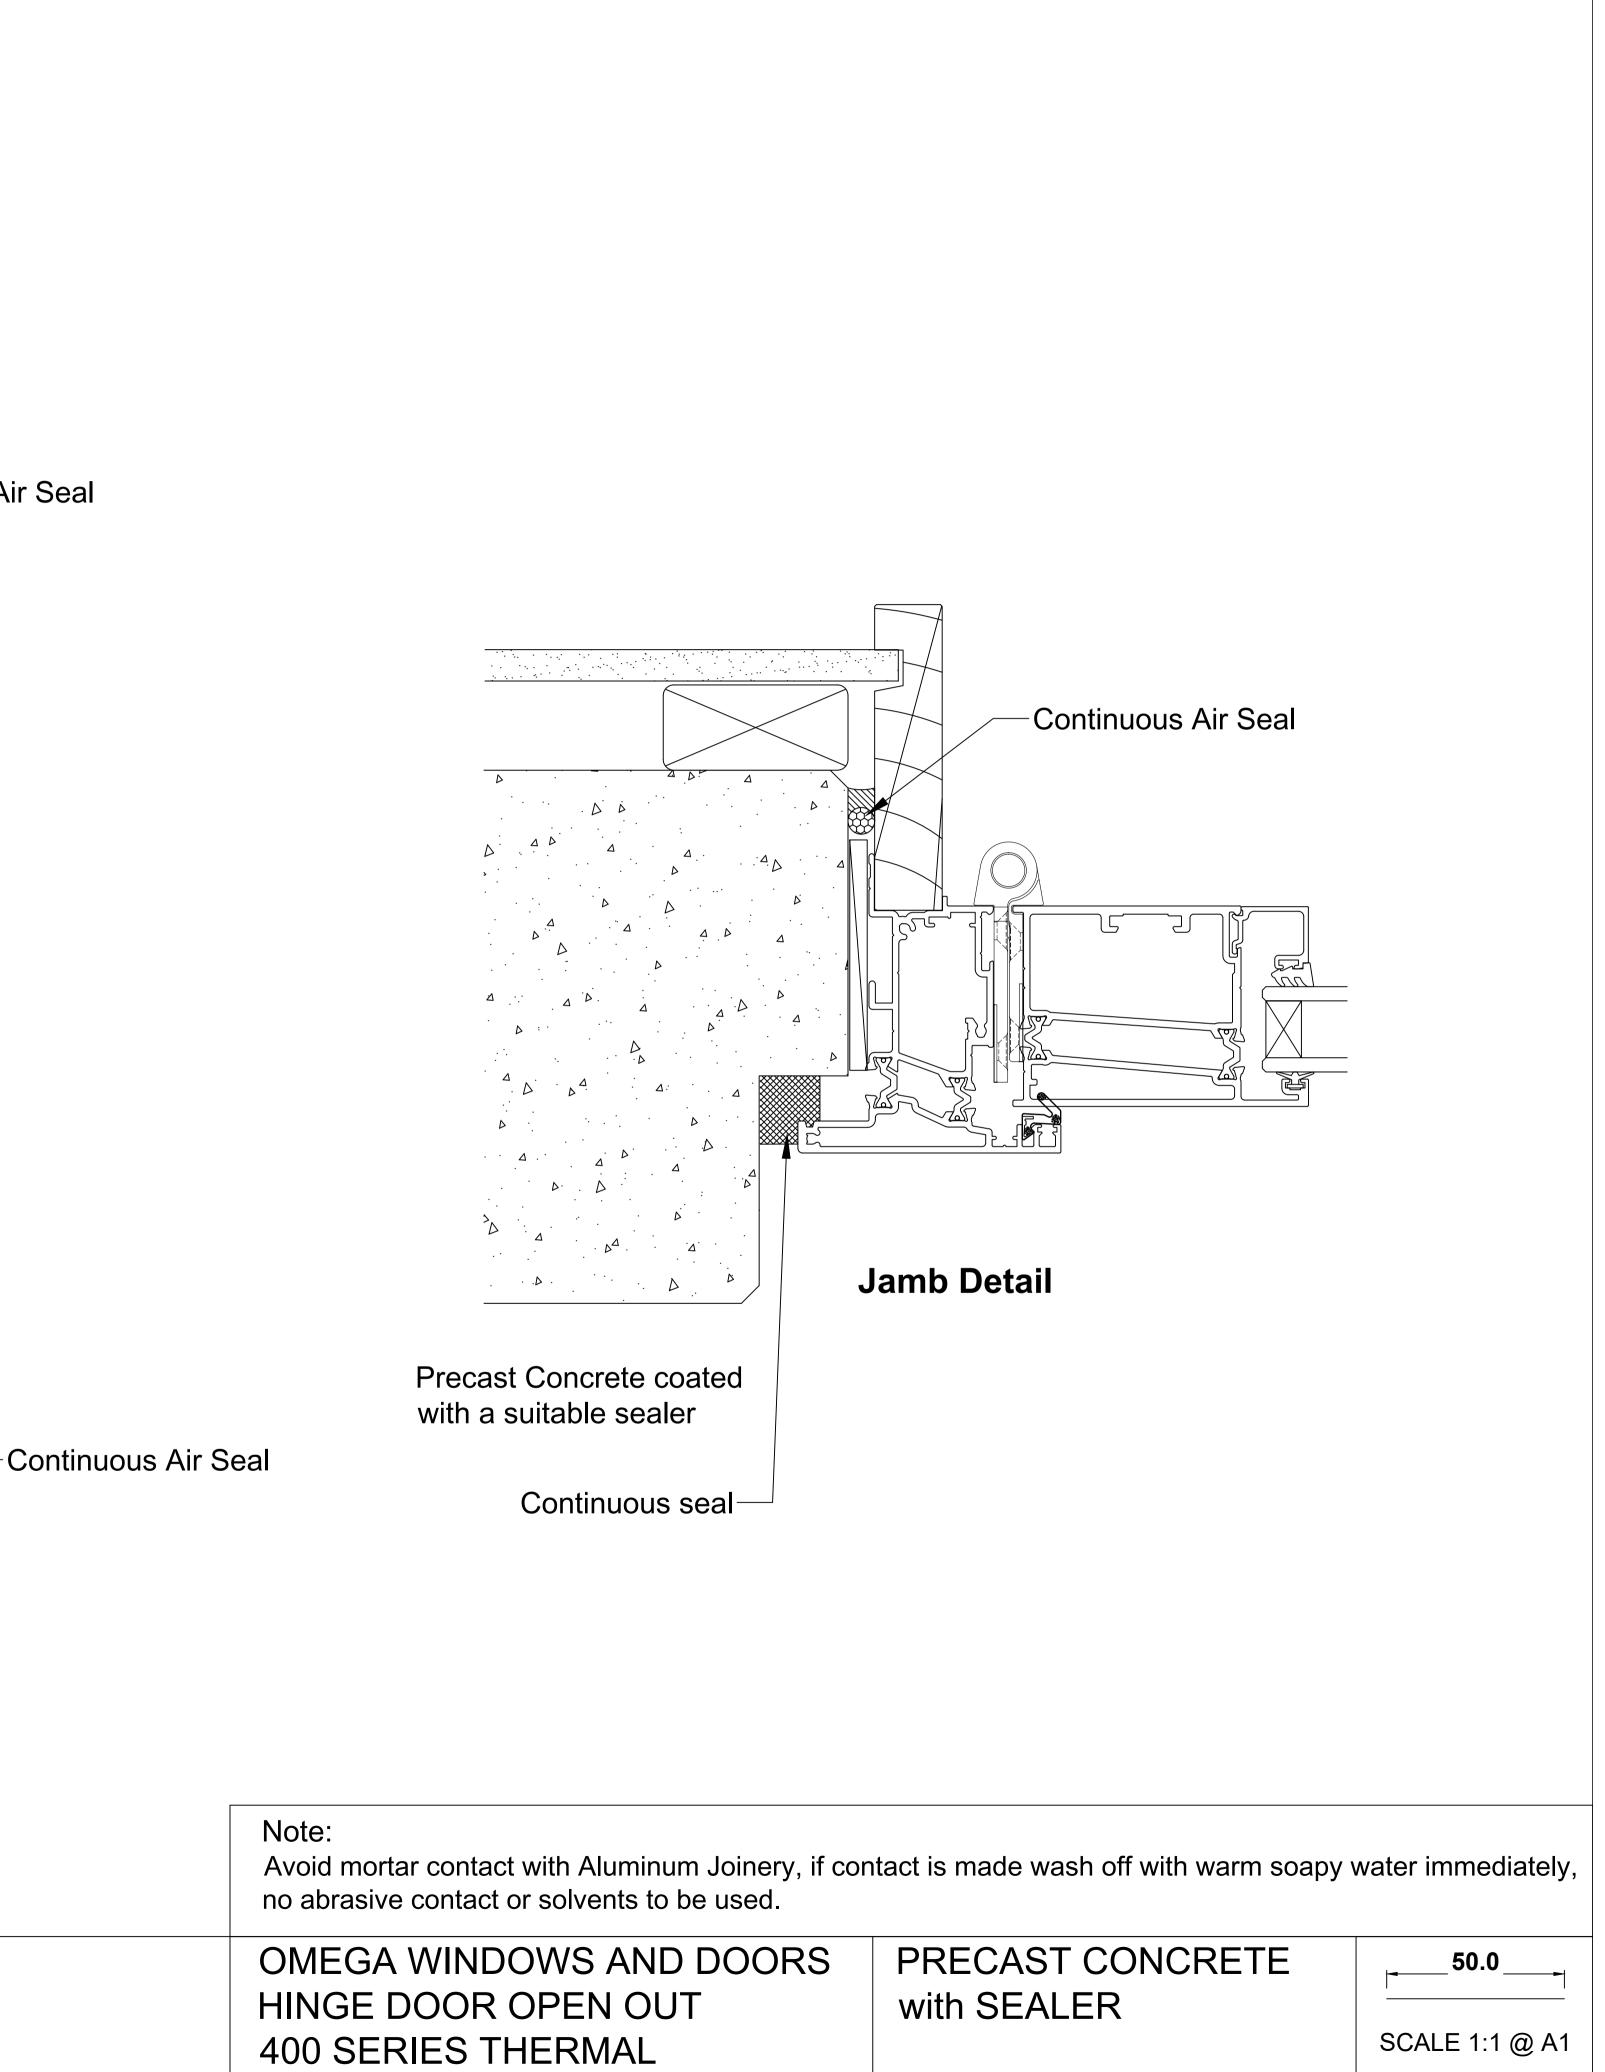

## -Continuous Air Seal

Precast Concrete coated with a suitable sealer

|                 | Note:<br>Avoid mortar contact with Aluminum Joinery, if co<br>no abrasive contact or solvents to be used. | ontact is ma |
|-----------------|-----------------------------------------------------------------------------------------------------------|--------------|
|                 | OMEGA WINDOWS AND DOORS                                                                                   | PREC         |
|                 | AWNING WINDOW                                                                                             | with S       |
| )Dec%202014.pdf | 400 SERIES THERMAL                                                                                        |              |

-Continuous Air Seal

nade wash off with warm soapy water immediately,