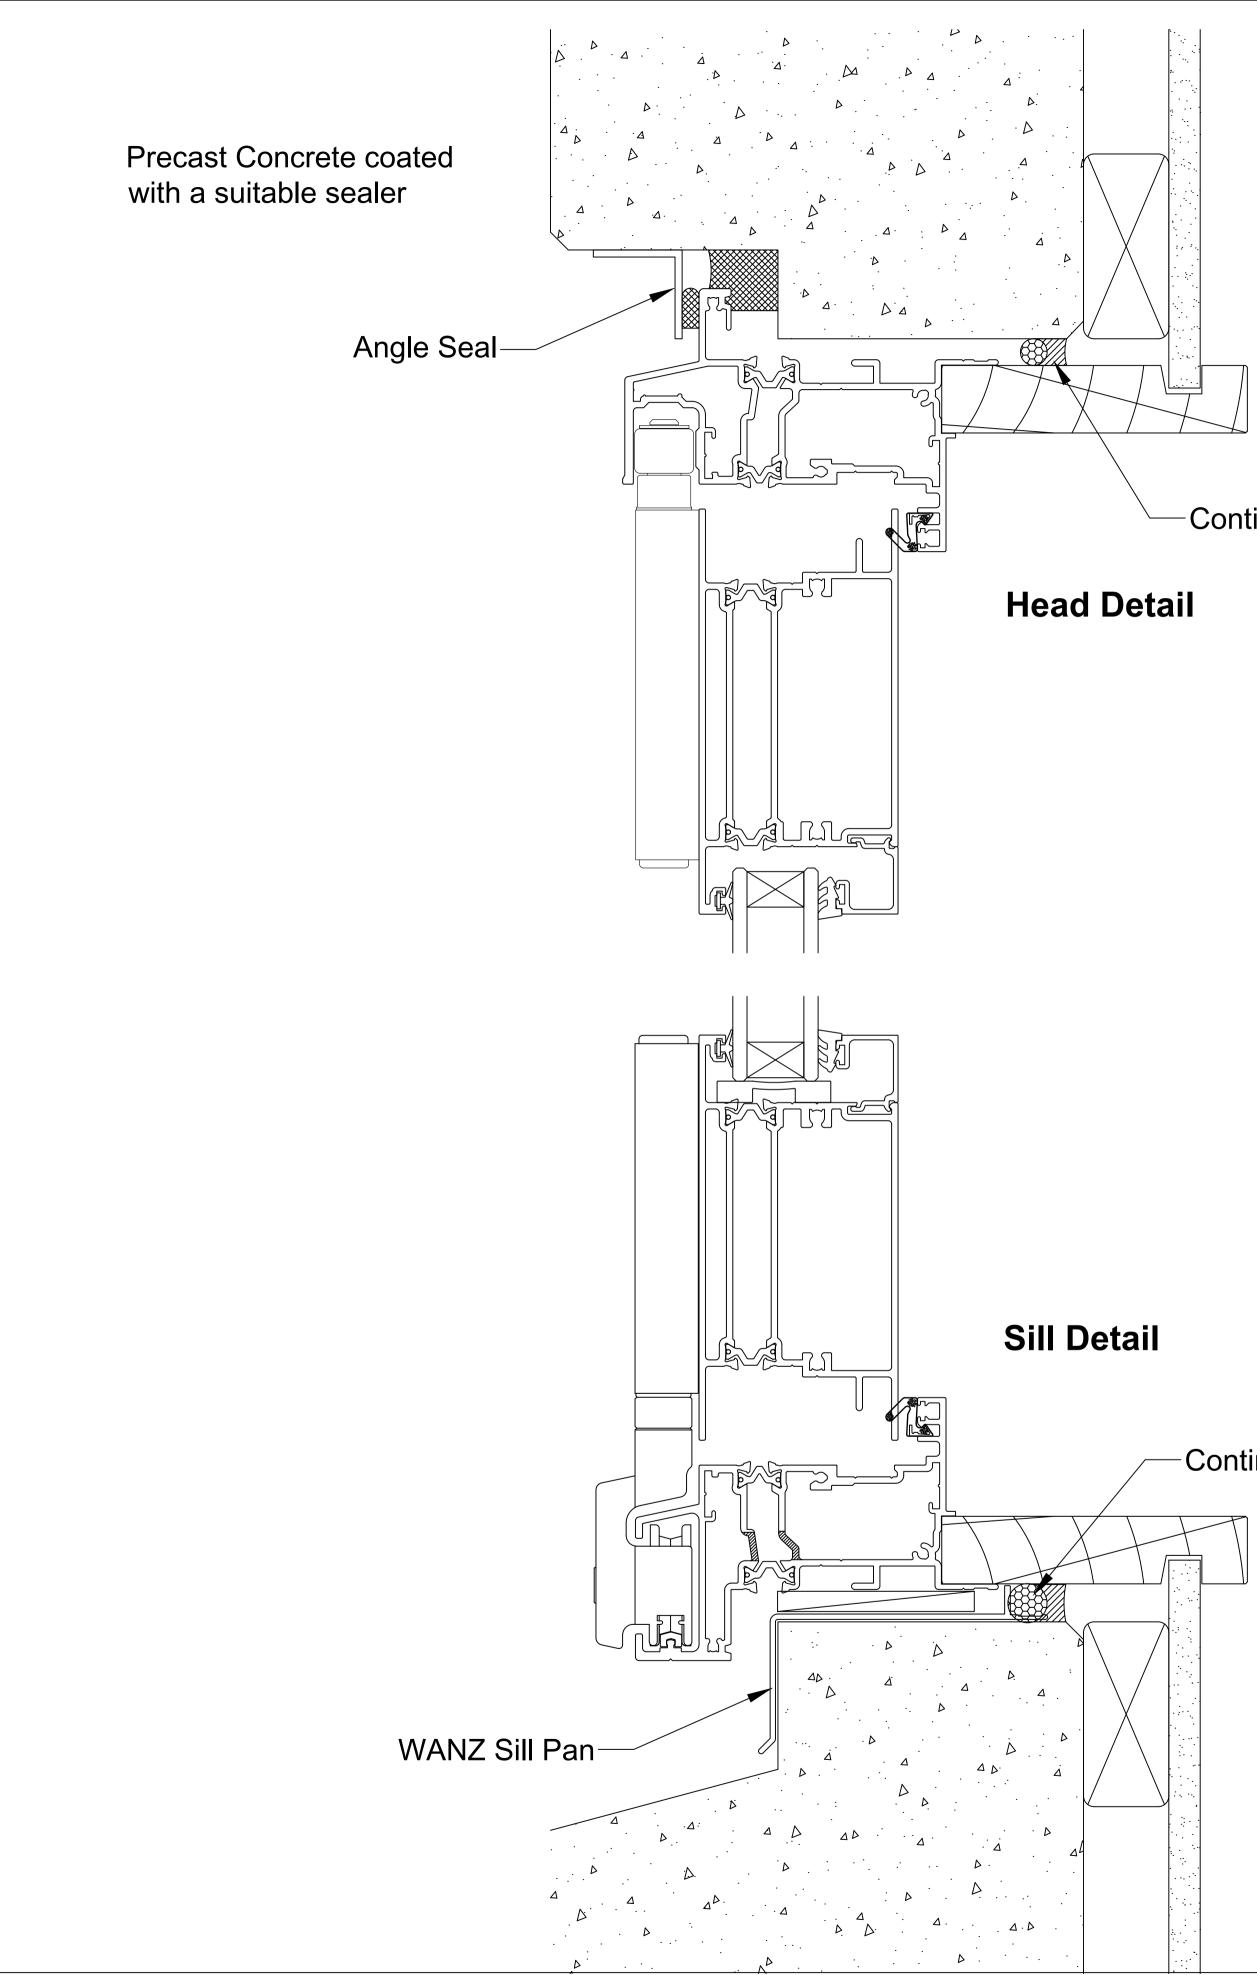

## ECAST CONCRETE SEALER

SCALE 1:1 @ A1

\_50.0\_

-Continuous Air Seal Continuous seal-Note: no abrasive contact or solvents to be used. OMEGA WINDOWS AND DOORS This document is intended as a guide only and is to be used in conjunction with The WANZ Guide to Window Installation as described in E2/AS1 Amendment 5 (see link below) **BIFOLD DOOR** http://www.wanz.org.nz/download/WANZ%20Guide%20to%20E2%20AS1%20Amd%206%20V1.3%20Dec%202014.pdf 400 SERIES THERMAL

-Continuous Air Seal

This document is intended as a guide only and is to be used in conjunction with The WANZ Guide to Window Installation as described in E2/AS1 Amendment 5 (see link below) http://www.wanz.org.nz/download/WANZ%20Guide%20to%20E2%20AS1%20Amd%206%20V1.3%20De