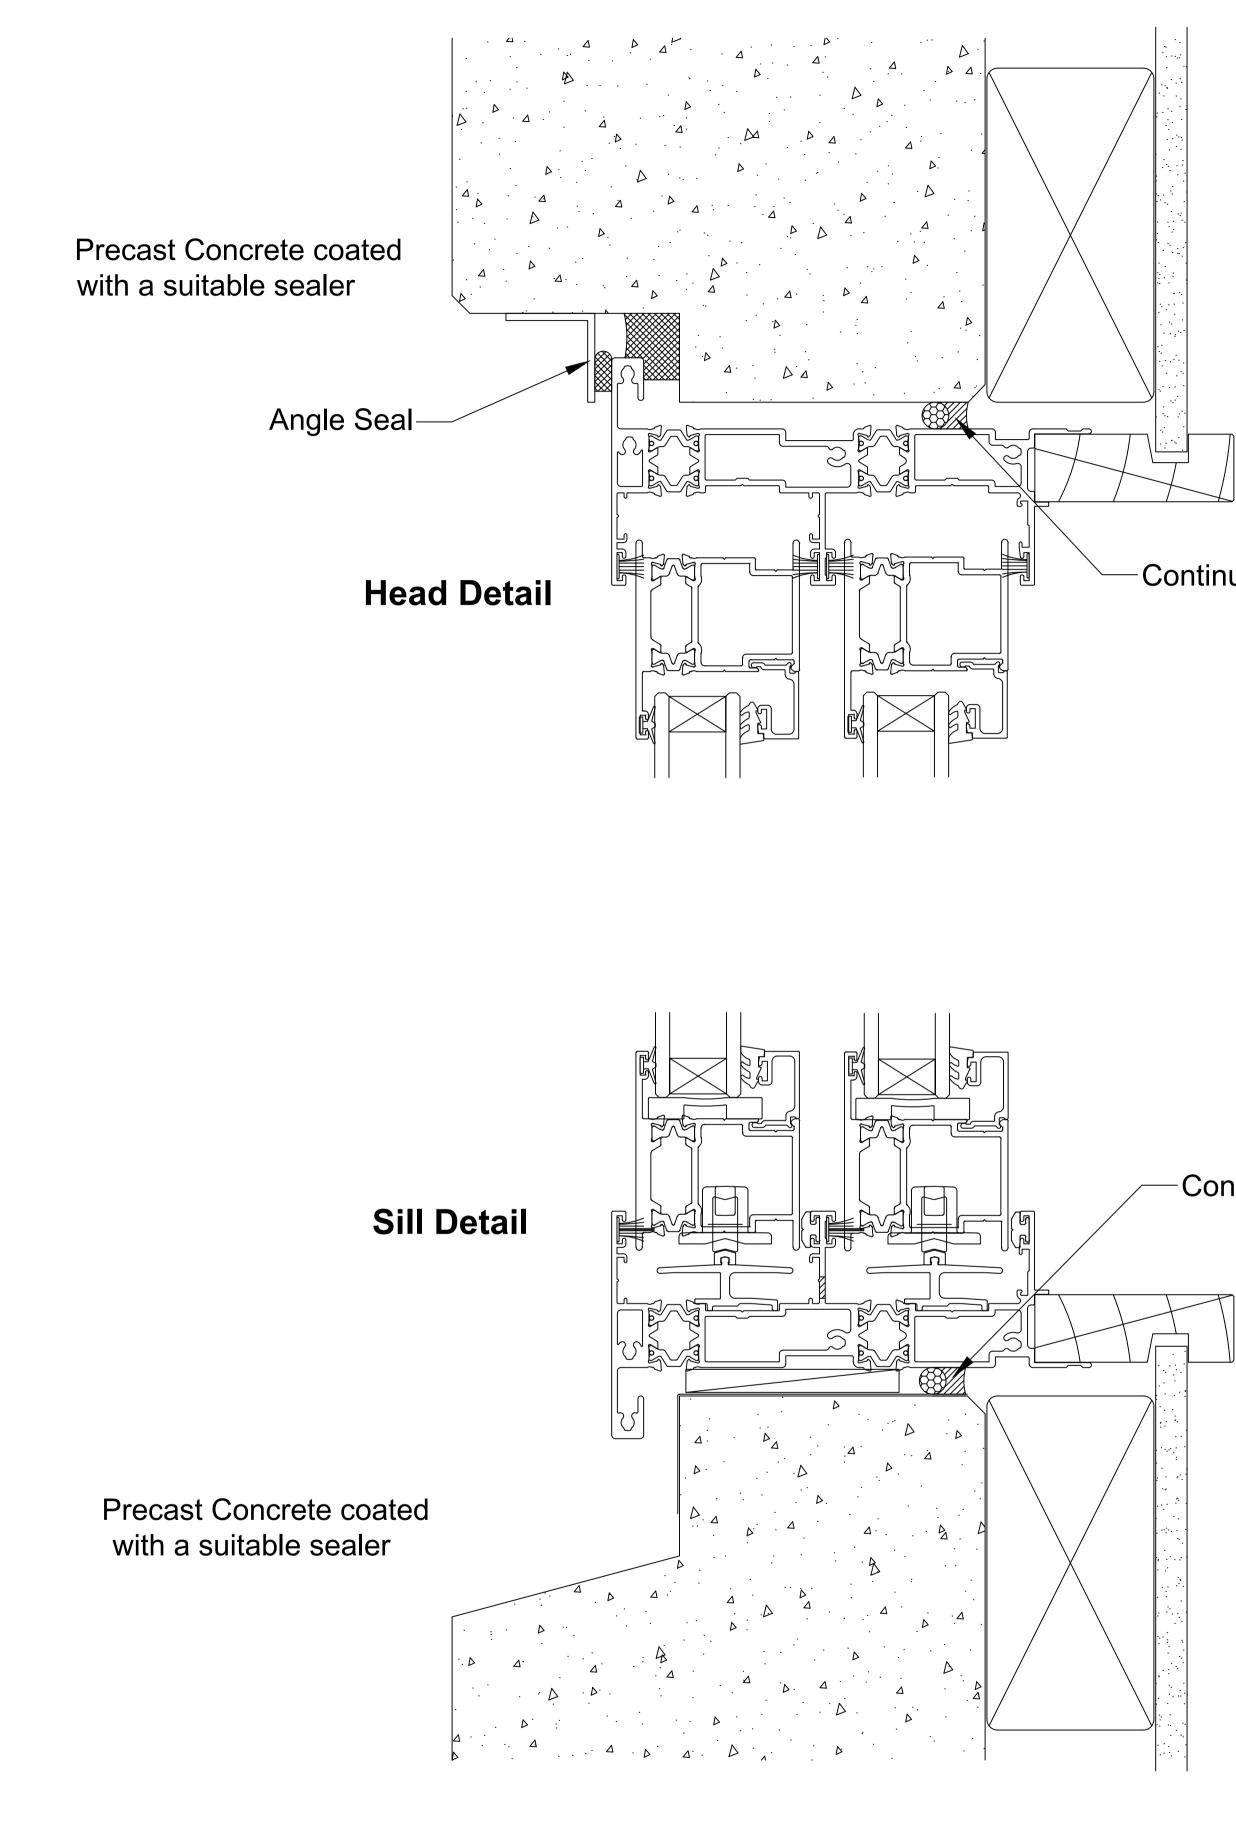

-Continuous Air Seal

This document is intended as a guide only and is to be used in conjunction with The WANZ Guide to Window Installation as described in E2/AS1 Amendment 5 (see link below) http://www.wanz.org.nz/download/WANZ%20Guide%20to%20E2%20AS1%20Amd%206%20V1.3%20De

-Continuous Air Seal

|                | OMEGA WINDOWS AND DOORS | PREC   |
|----------------|-------------------------|--------|
|                | HINGE DOOR OPEN OUT     | with S |
| Dec%202014.pdf | 400 SERIES THERMAL      |        |