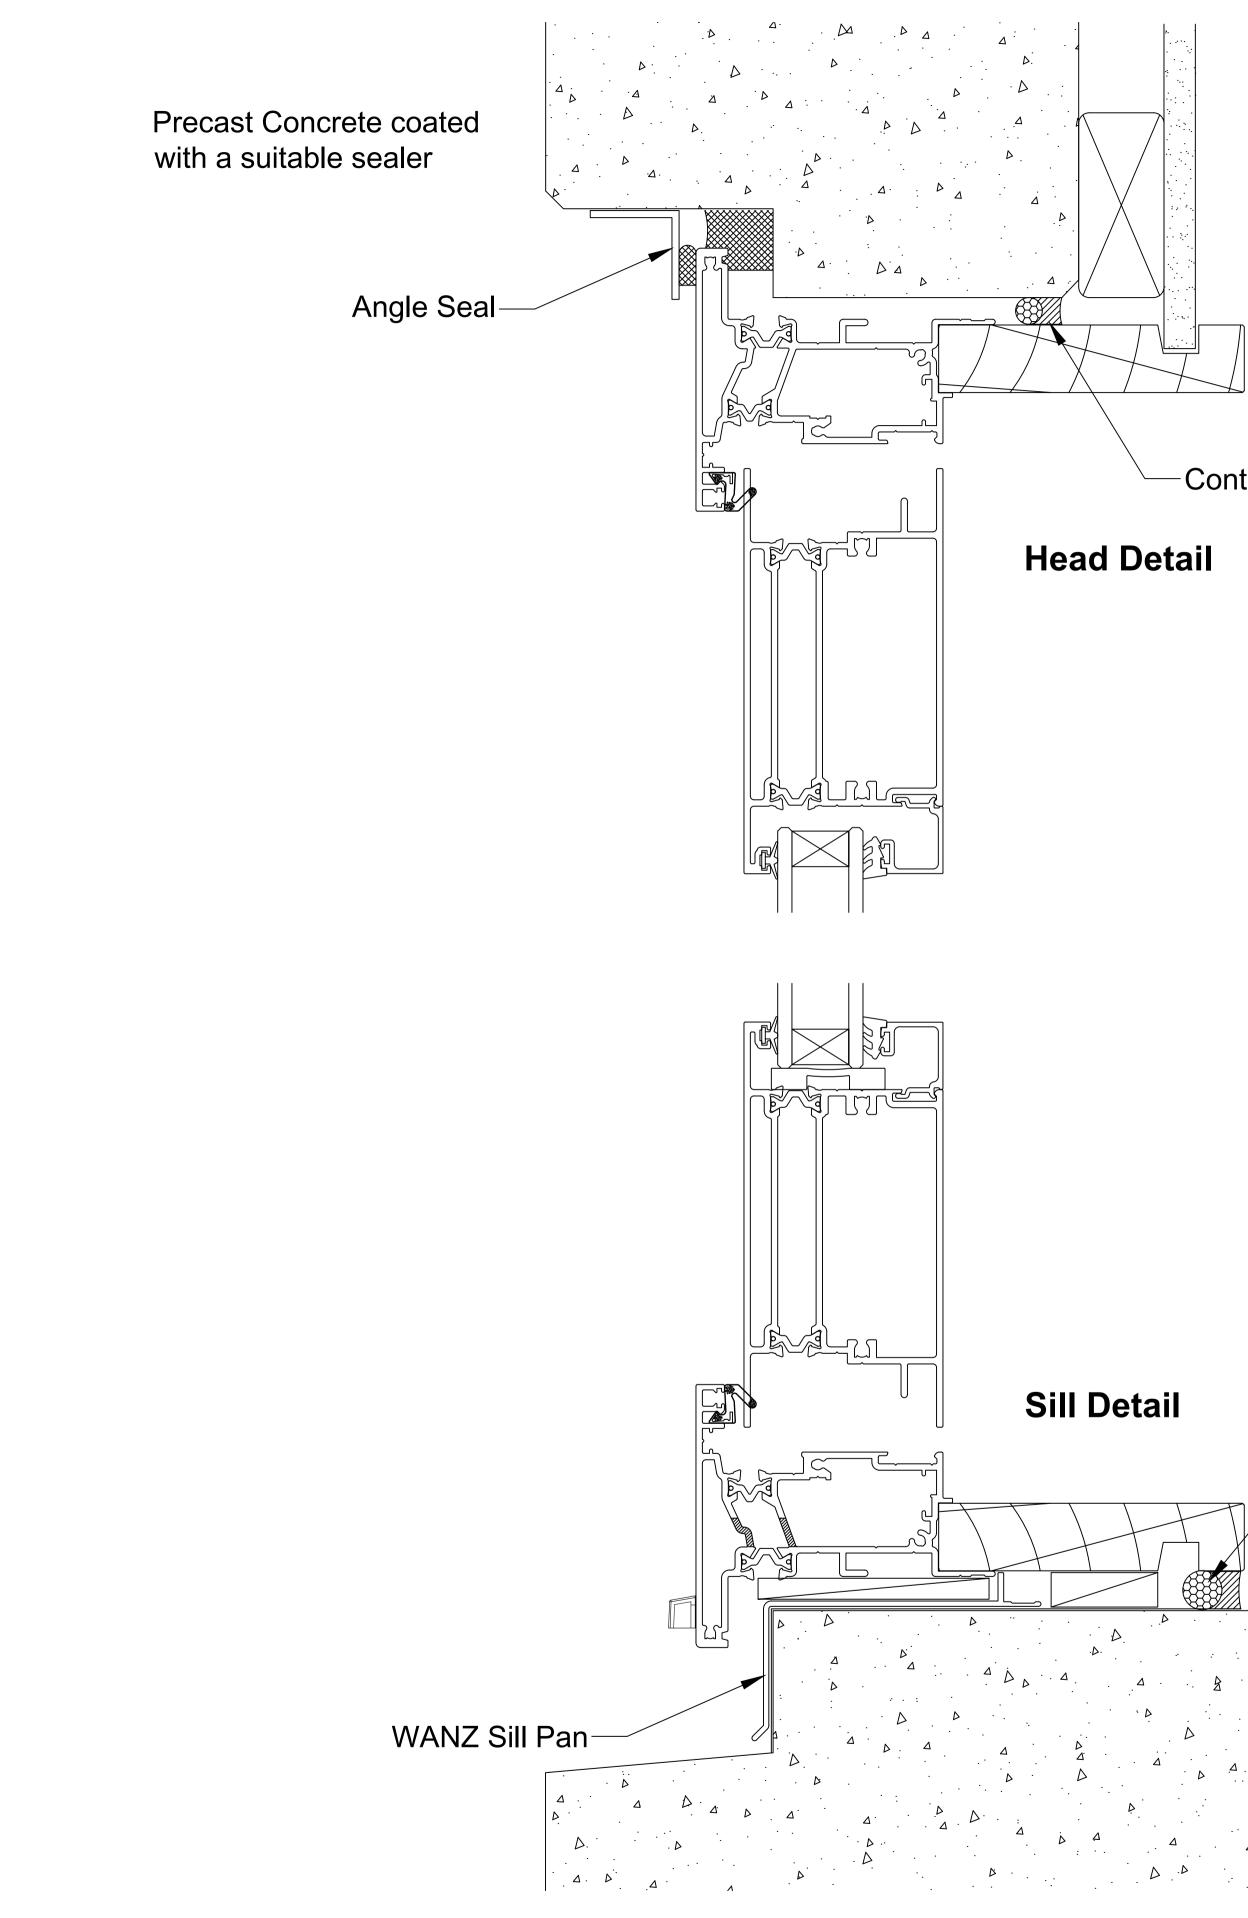

-Continuous Air Seal

|                | OMEGA WINDOWS AND DOORS | PREC   |
|----------------|-------------------------|--------|
|                | HINGE DOOR OPEN OUT     | with S |
| Dec%202014.pdf | 400 SERIES THERMAL      |        |

This document is intended as a guide only and is to be used in conjunction with The WANZ Guide to Window Installation as described in E2/AS1 Amendment 5 (see link below) http://www.wanz.org.nz/download/WANZ%20Guide%20to%20E2%20AS1%20Amd%206%20V1.3%20Dec%