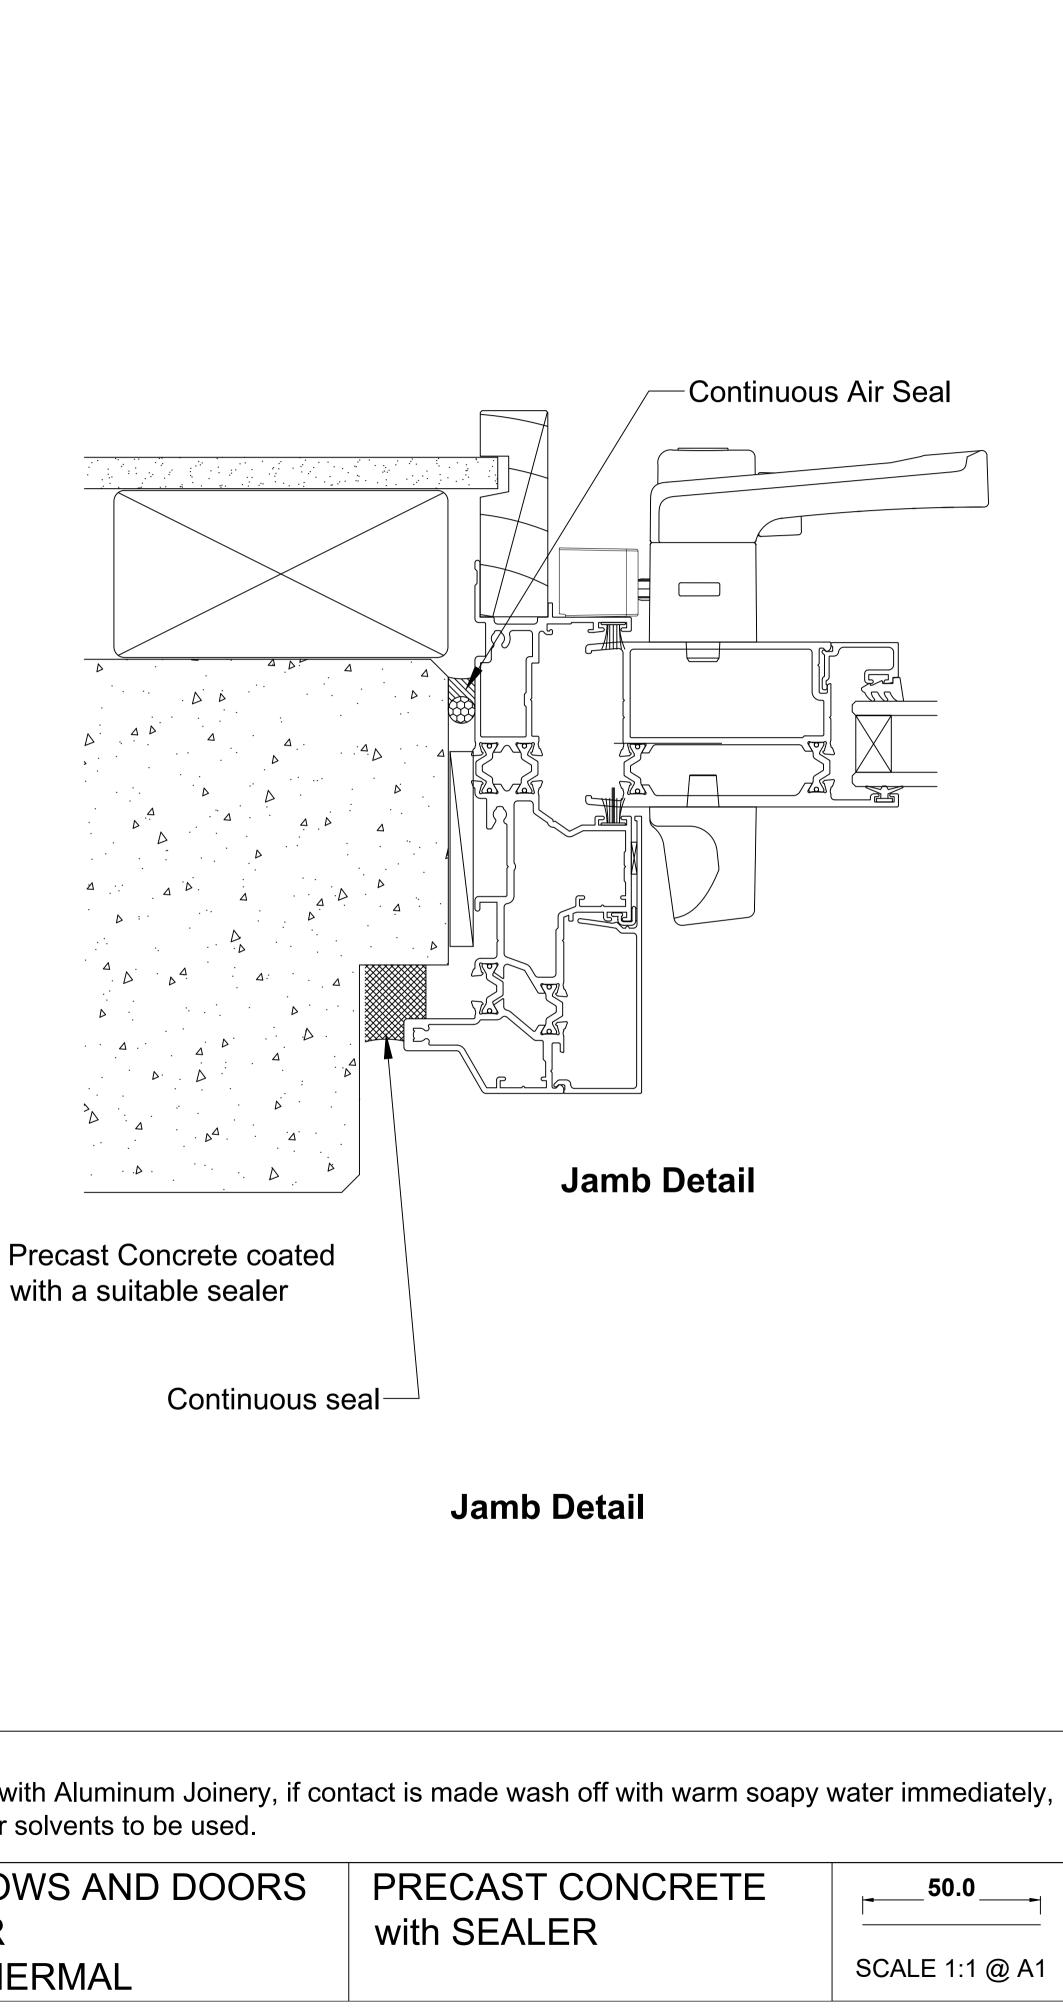

## ECAST CONCRETE SEALER

SCALE 1:1 @ A1

\_50.0\_

-Continuous Air Seal Continuous seal-Note: no abrasive contact or solvents to be used. OMEGA WINDOWS AND DOORS This document is intended as a guide only and is to be used in conjunction with The WANZ Guide to Window Installation as described in E2/AS1 Amendment 5 (see link below) **BIFOLD DOOR** http://www.wanz.org.nz/download/WANZ%20Guide%20to%20E2%20AS1%20Amd%206%20V1.3%20Dec%202014.pdf 400 SERIES THERMAL

-Continuous Air Seal

This document is intended as a guide only and is to be used in conjunction with The WANZ Guide to Window Installation as described in E2/AS1 Amendment 5 (see link below) http://www.wanz.org.nz/download/WANZ%20Guide%20to%20E2%20AS1%20Amd%206%20V1.3%20De