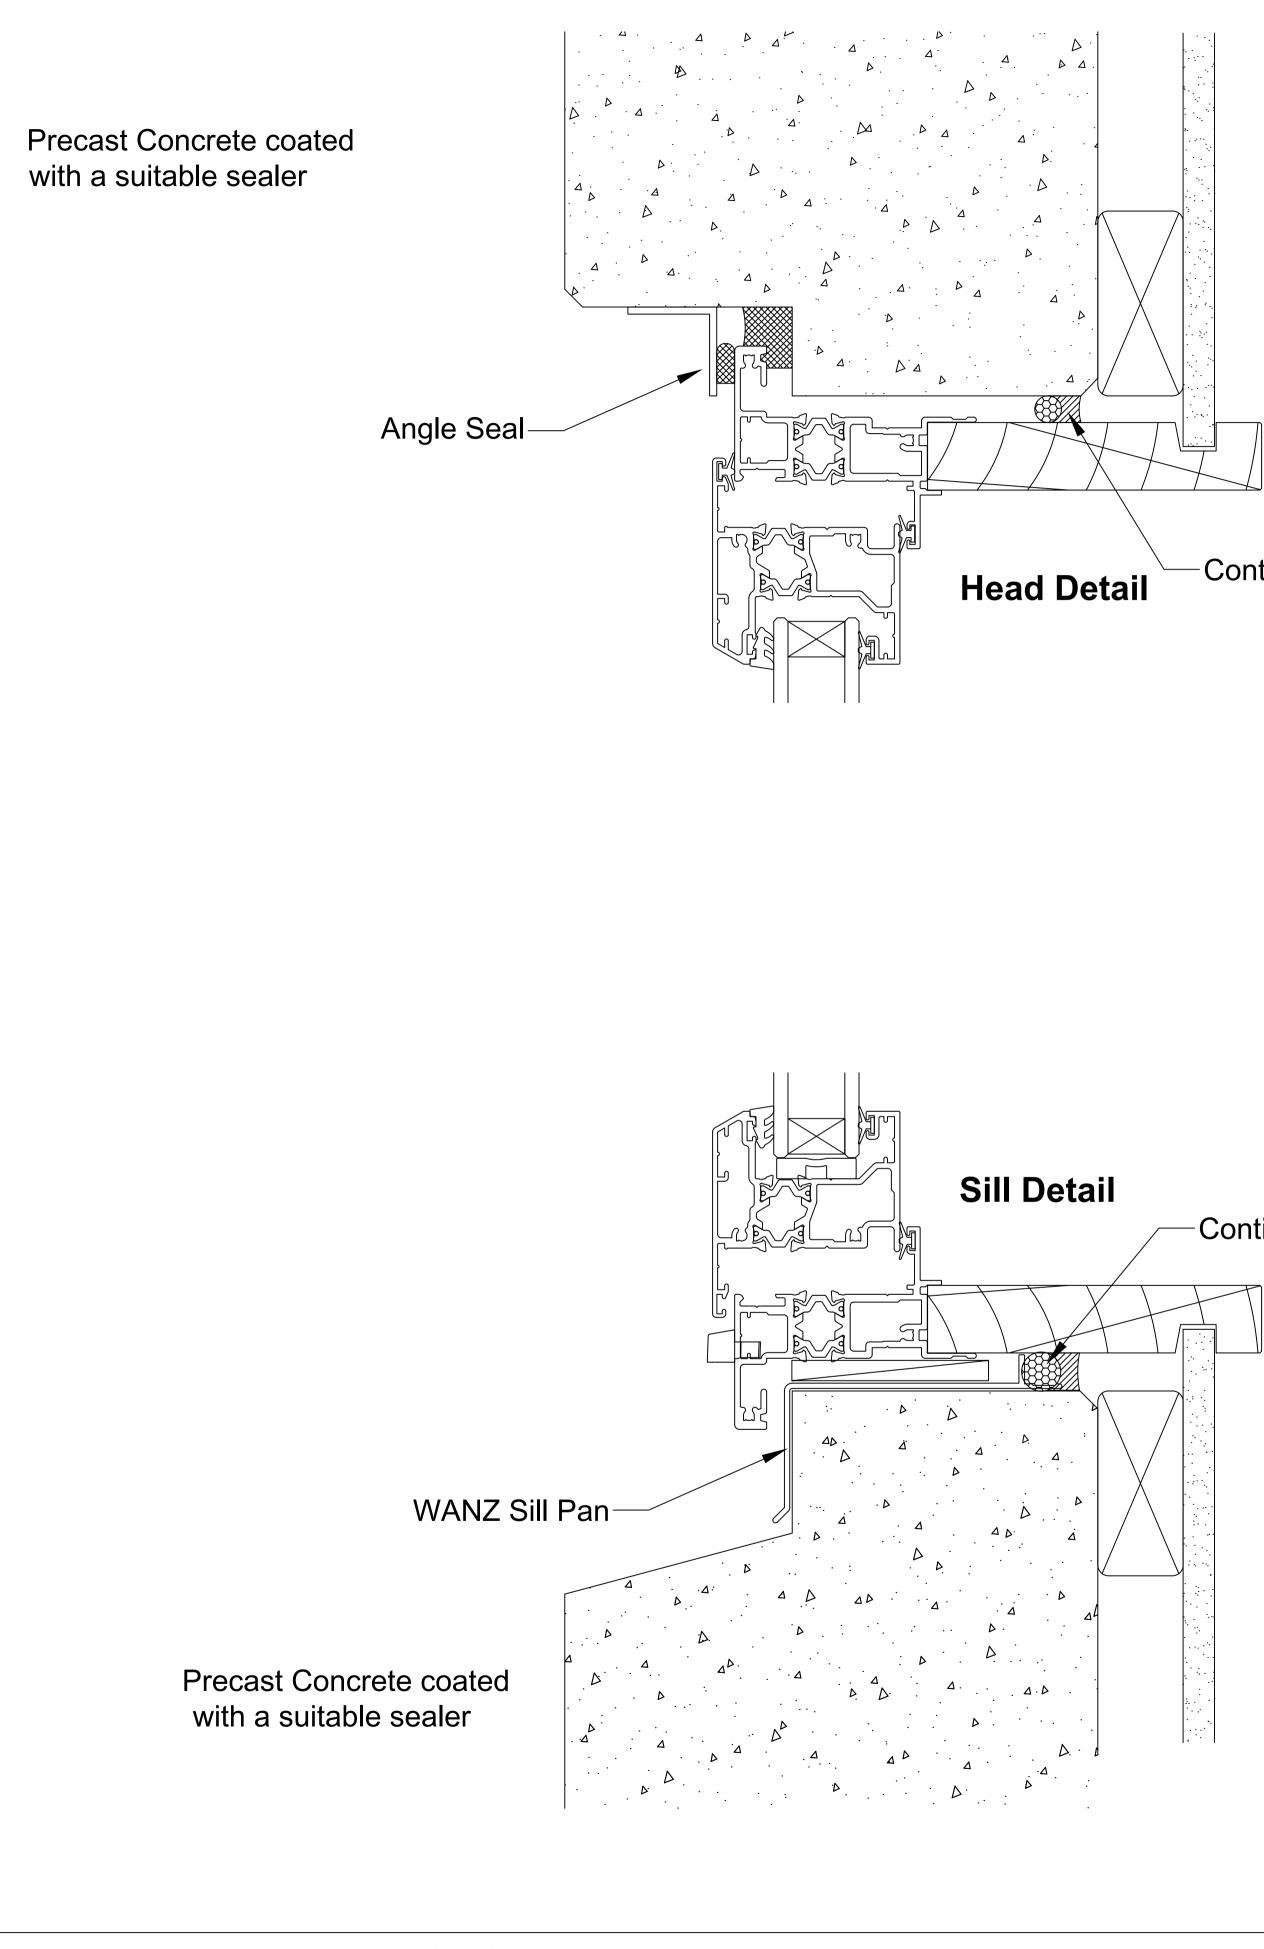

## ECAST CONCRETE SEALER

SCALE 1:1 @ A1

\_50.0\_

-Continuous Air Seal Continuous seal-Note: no abrasive contact or solvents to be used. OMEGA WINDOWS AND DOORS This document is intended as a guide only and is to be used in conjunction with The WANZ Guide to Window Installation as described in E2/AS1 Amendment 5 (see link below) **BIFOLD DOOR** http://www.wanz.org.nz/download/WANZ%20Guide%20to%20E2%20AS1%20Amd%206%20V1.3%20Dec%202014.pdf 400 SERIES THERMAL

-Continuous Air Seal

This document is intended as a guide only and is to be used in conjunction with The WANZ Guide to Window Installation as described in E2/AS1 Amendment 5 (see link below) http://www.wanz.org.nz/download/WANZ%20Guide%20to%20E2%20AS1%20Amd%206%20V1.3%20De