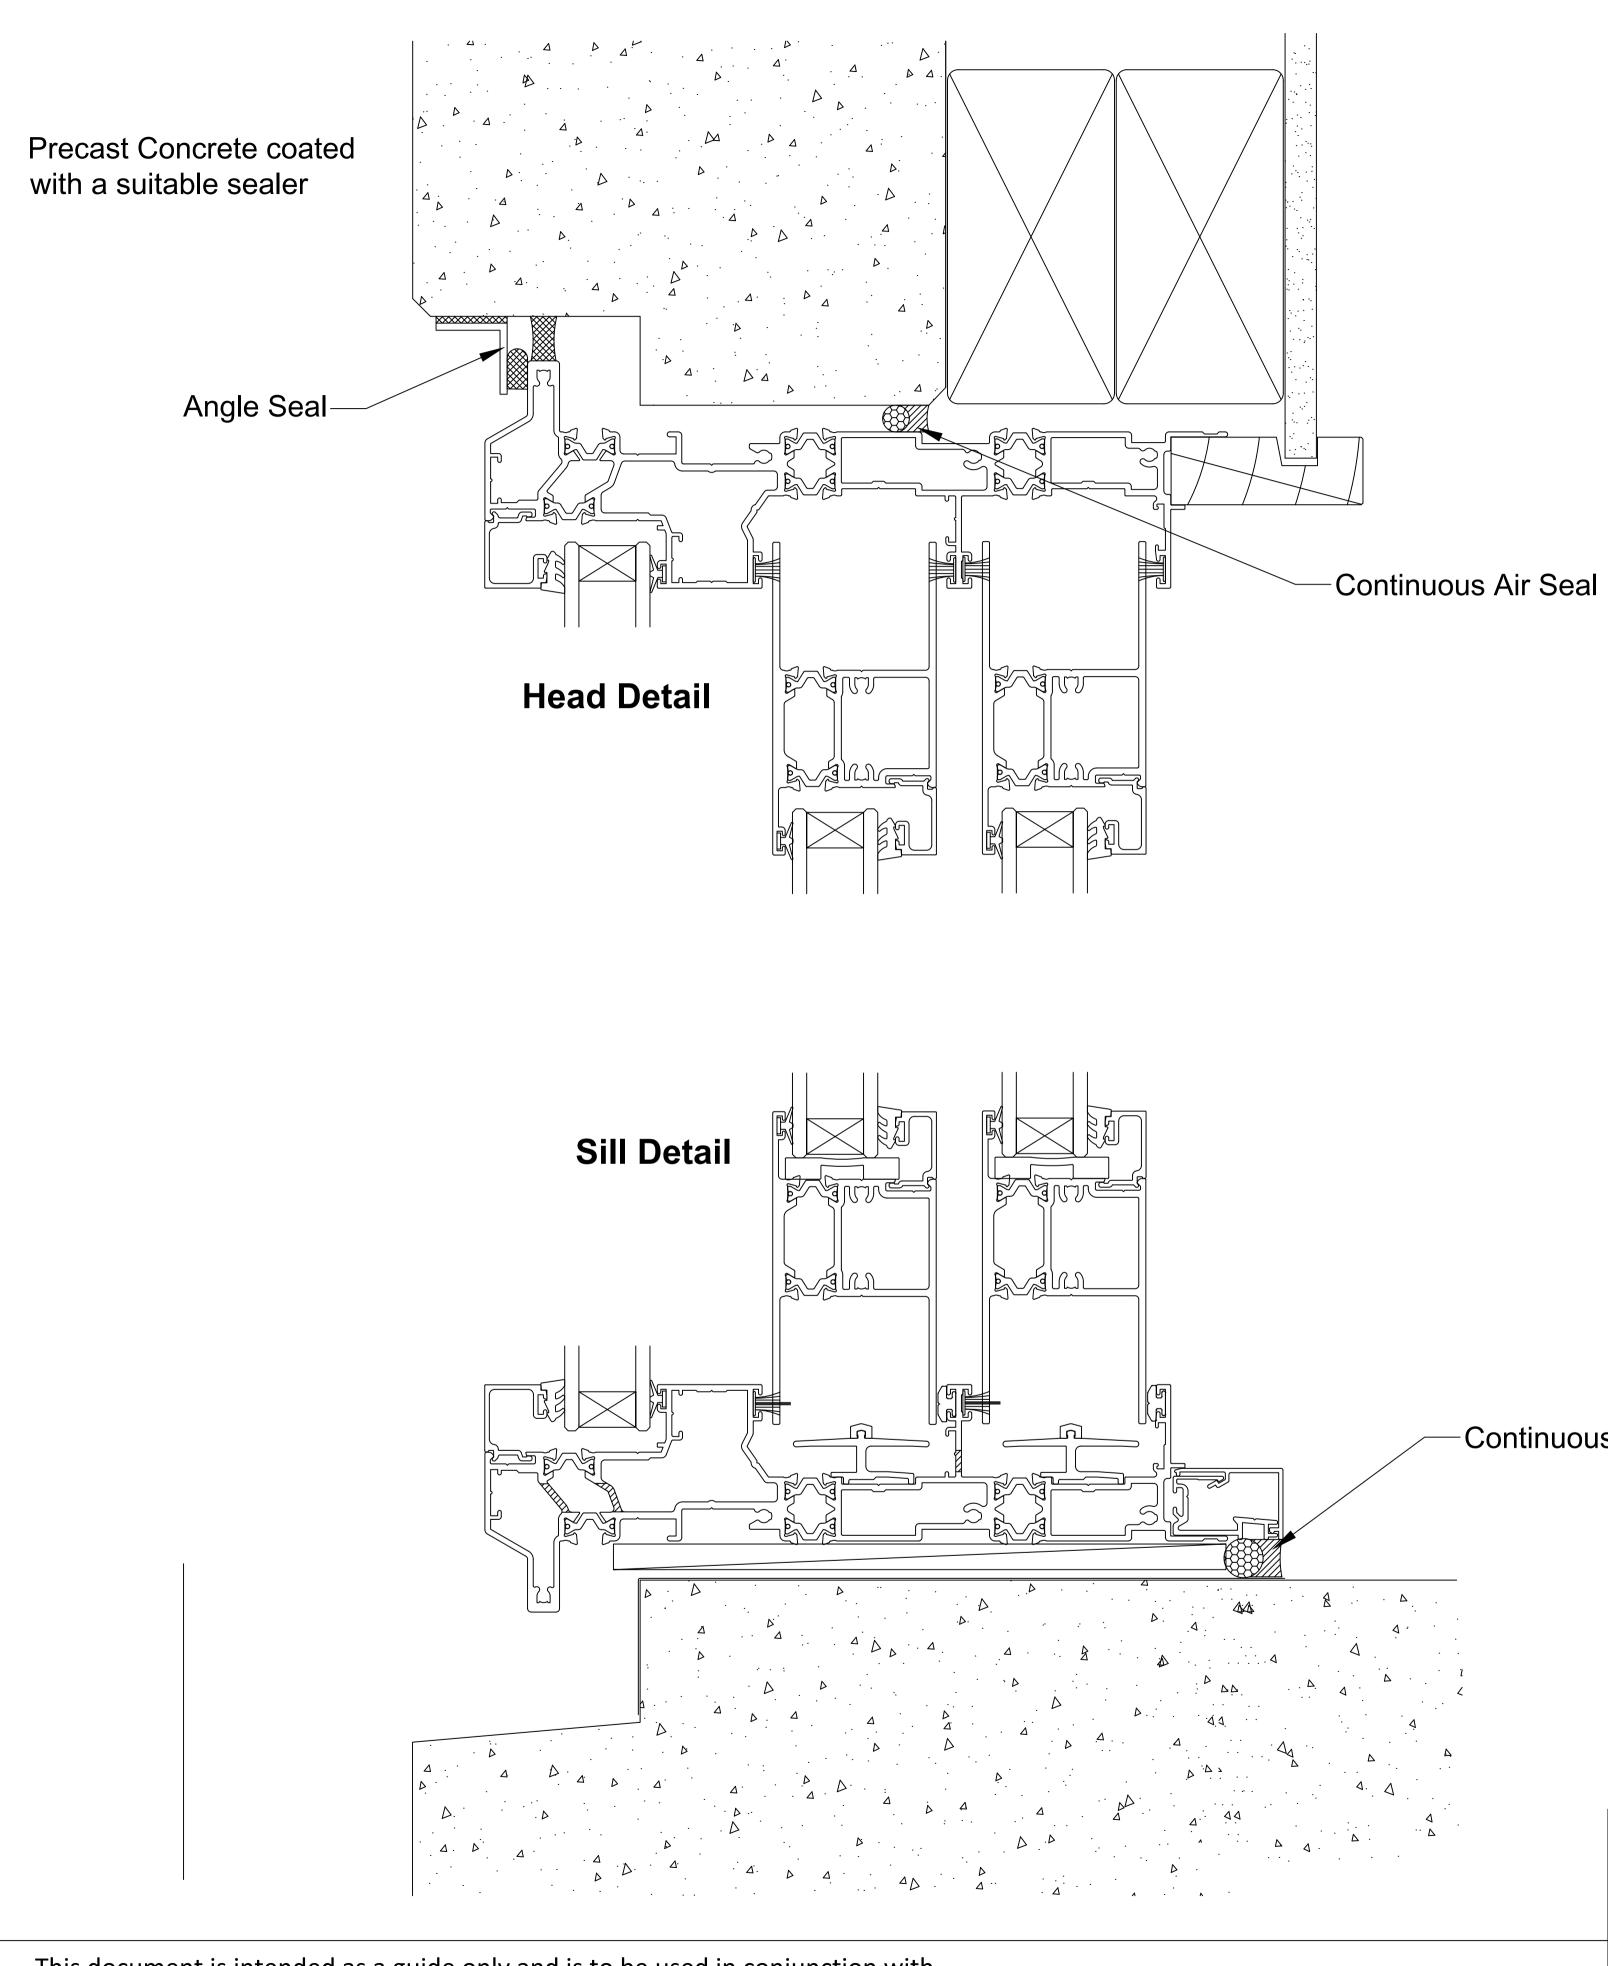

This document is intended as a guide only and is to be used in conjunction with The WANZ Guide to Window Installation as described in E2/AS1 Amendment 5 (see link below) http://www.wanz.org.nz/download/WANZ%20Guide%20to%20E2%20AS1%20Amd%206%20V1.3%20D

-Continuous Air Seal