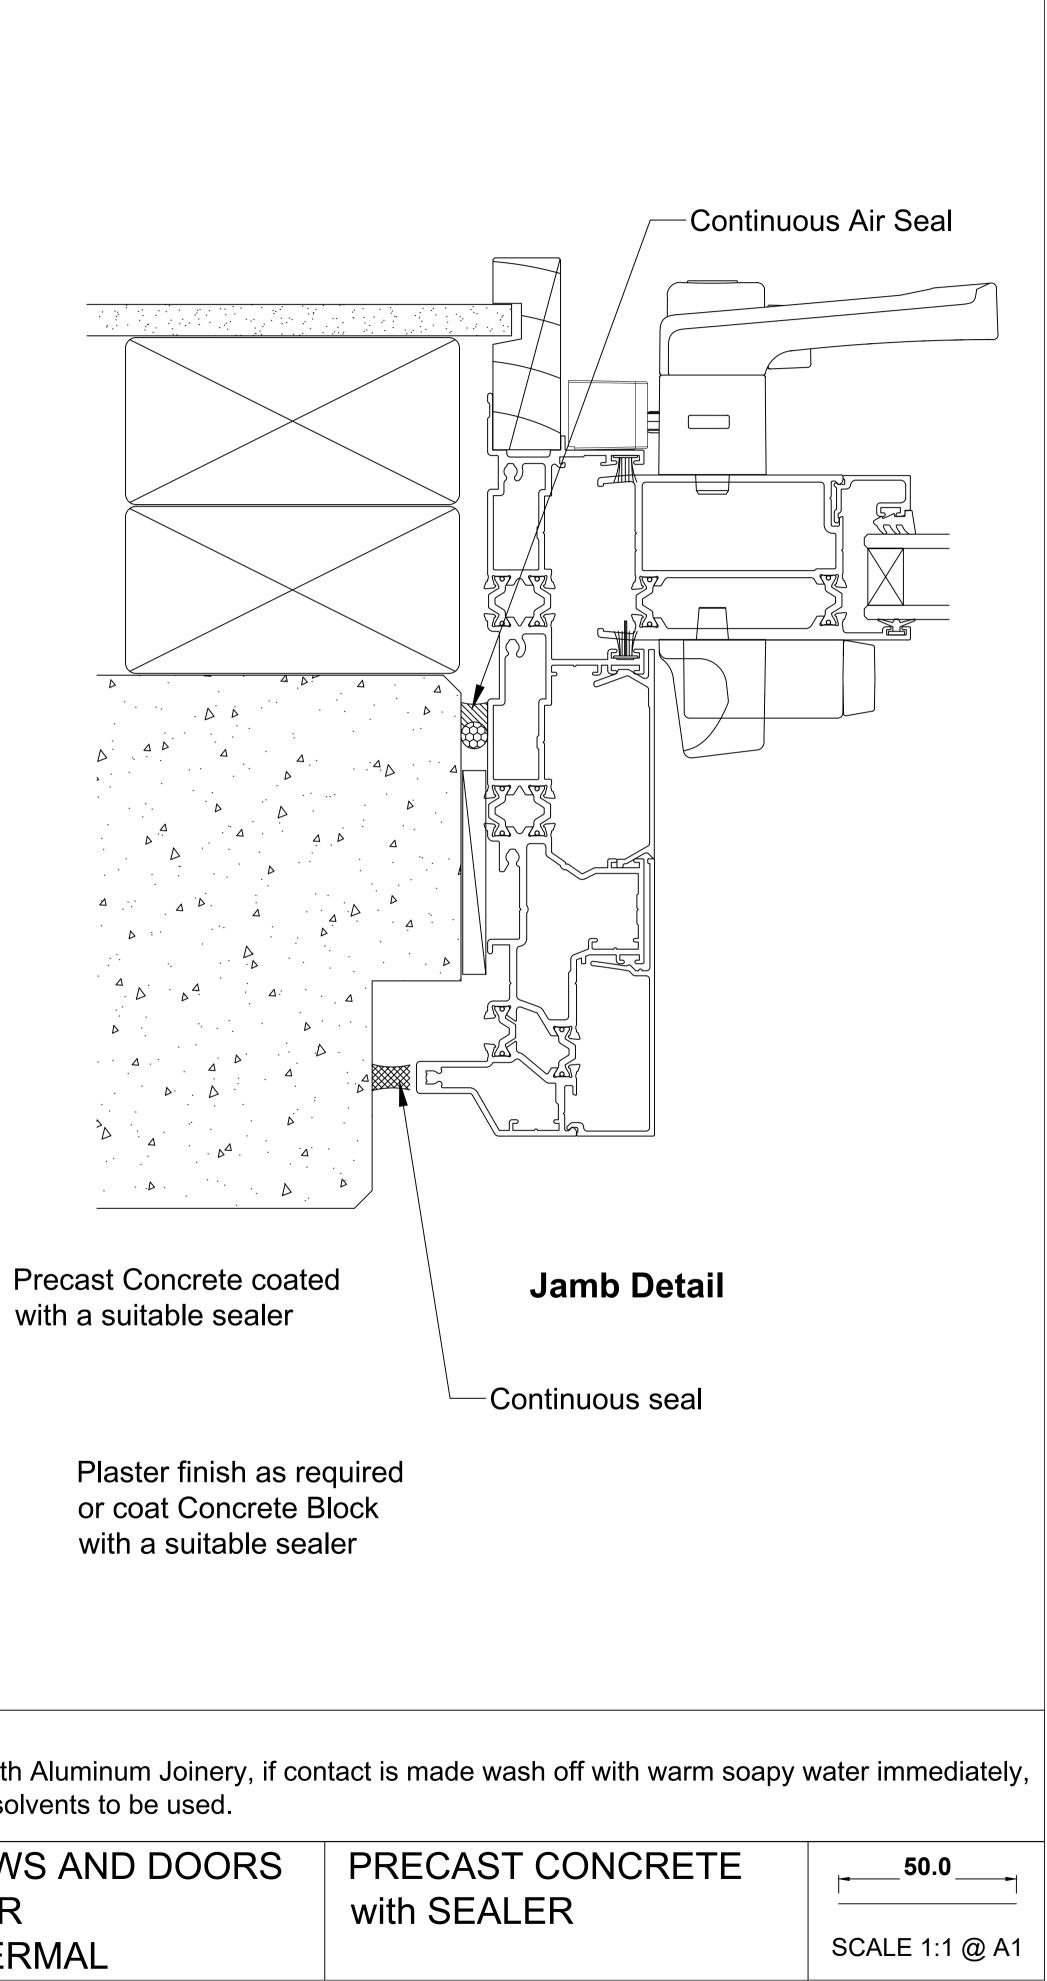

-Continuous Air Seal

nade wash off with warm soapy water immediately,

## ECAST CONCRETE SEALER

SCALE 1:1 @ A1

\_50.0\_

-Continuous Air Seal Continuous seal-Note: no abrasive contact or solvents to be used. OMEGA WINDOWS AND DOORS This document is intended as a guide only and is to be used in conjunction with The WANZ Guide to Window Installation as described in E2/AS1 Amendment 5 (see link below) **BIFOLD DOOR** http://www.wanz.org.nz/download/WANZ%20Guide%20to%20E2%20AS1%20Amd%206%20V1.3%20Dec%202014.pdf 400 SERIES THERMAL