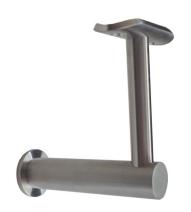

Handrail Fittings Ltd 0800 HANDRAIL 0800 426372

Handrail Bracket - Modena Pico Product Code: HBR20WS

HBR20WS handrail bracket

Weld on or saddles available

8mm lag screw supplied

AISI304 & AISI316 stainless steel

## **HBR20** Handrail Bracket

- 30mm diameter base flange
- 20mm diameter solid rod
- concealed fixing into wall with lag screw supplied
- 12mm diameter rod upright
- Weld on or saddles available
- Recommended maximum spacing 800mm