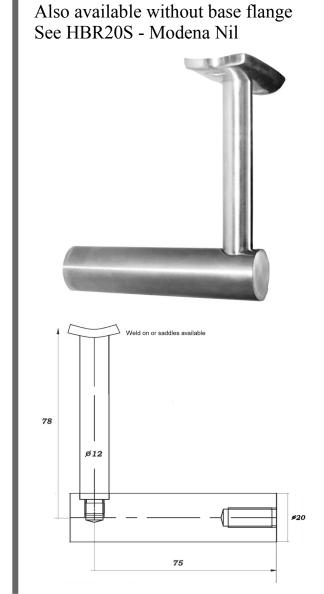

## **HBR20** Handrail Bracket

- 30mm diameter base flange
- 20mm diameter solid rod
- concealed fixing into wall with lag screw supplied
- 12mm diameter rod upright
- Weld on or saddles available
- Recommended maximum spacing 800mm