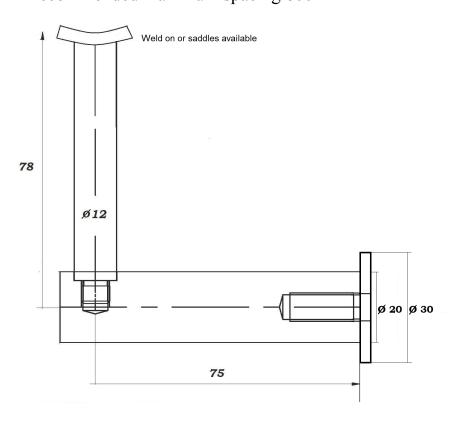

## **HBR20** Handrail Bracket

- 30mm diameter base flange
- 20mm diameter solid rod
- concealed fixing into wall with lag screw supplied
- 12mm diameter rod upright
- Weld on or saddles available
- Recommended maximum spacing 800mm