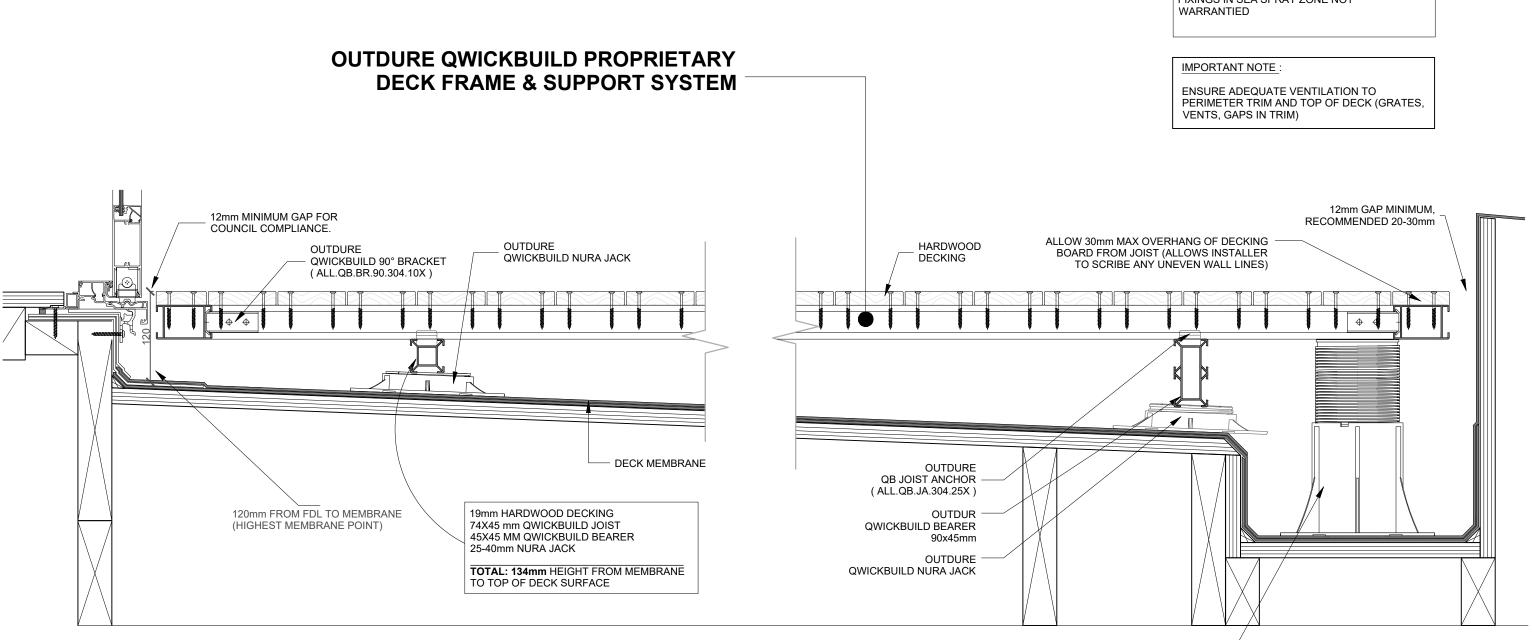

QB -H3. 120mm LOW HEIGHT HARDWOOD ELEVATION · 1 SCALE 1:5

QWICKBUILD NURA JACK IN GUTTER SPACED EVERY 4TH JOIST TO SUPPORT CANTILEVERED FRAME IF NECESSARY.

SURFACE/S: HARDWOOD DECK FRAME: QWICKBUILD

## NOTE FOR HIGH CORROSION ENVIRONMENTS:

QUICKBUILD FRAME WITH MULTIPLE SCREW FIXINGS IN SEA SPRAY ZONE NOT