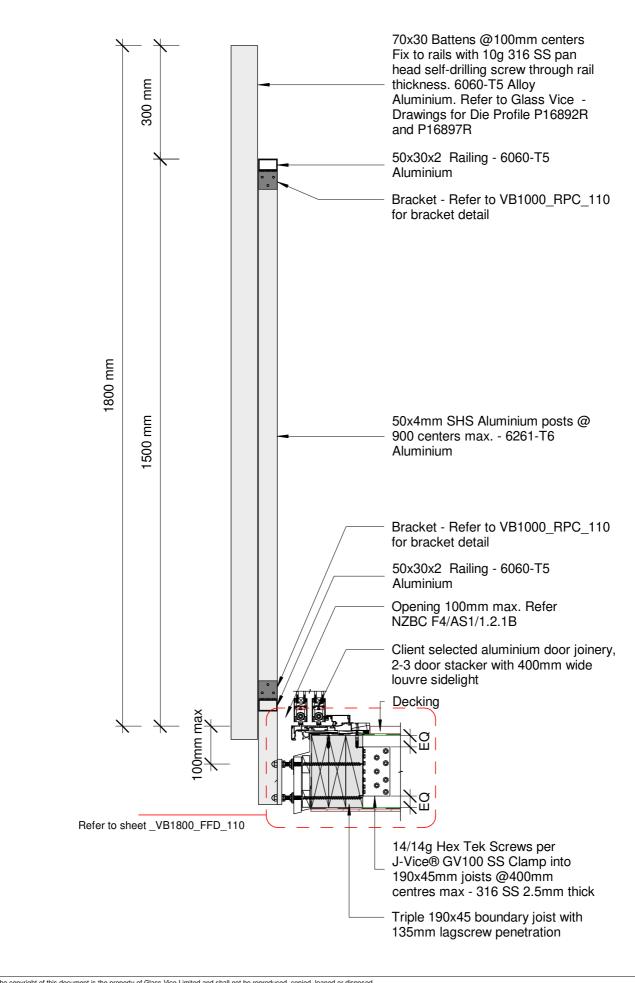

Date: October 2019

Scale: 1:10 Issue 01

GLASS VICE® Vertical Battens
1800mm High Face Fixed into Timber

Section - Face Fix 190 Standoff Vertical Batten 1.8M Residential Barrier

VB1800 170

GLASS VICE® Vertical Battens
1800mm High Face Fixed into Timber