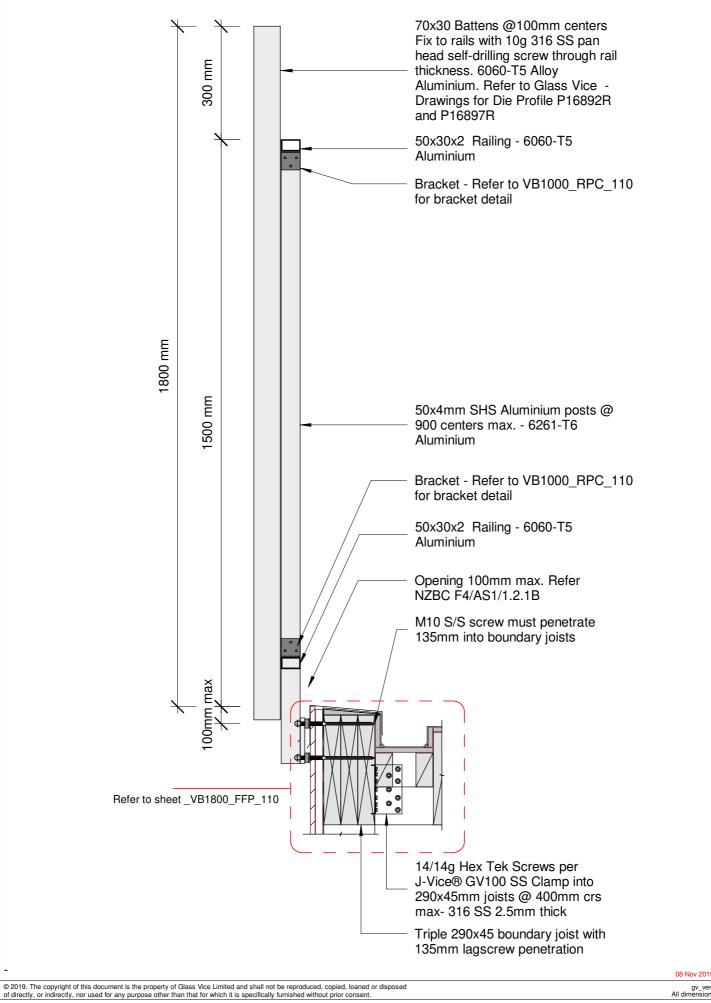

Detail - Face Fix 190 Triple Joist with Door 1.8M Residential Barrier

Scale: 1:2

www.glassvice.com Phone +64 9 414 6565 info@glassvice.com

VB1800 FFD 110

GLASS VICE\* Vertical Battens
1800mm High Face Fixed into Timber
Detail - Face Fix Triple Joist 190 Standoff 1.8M Residential Barrier