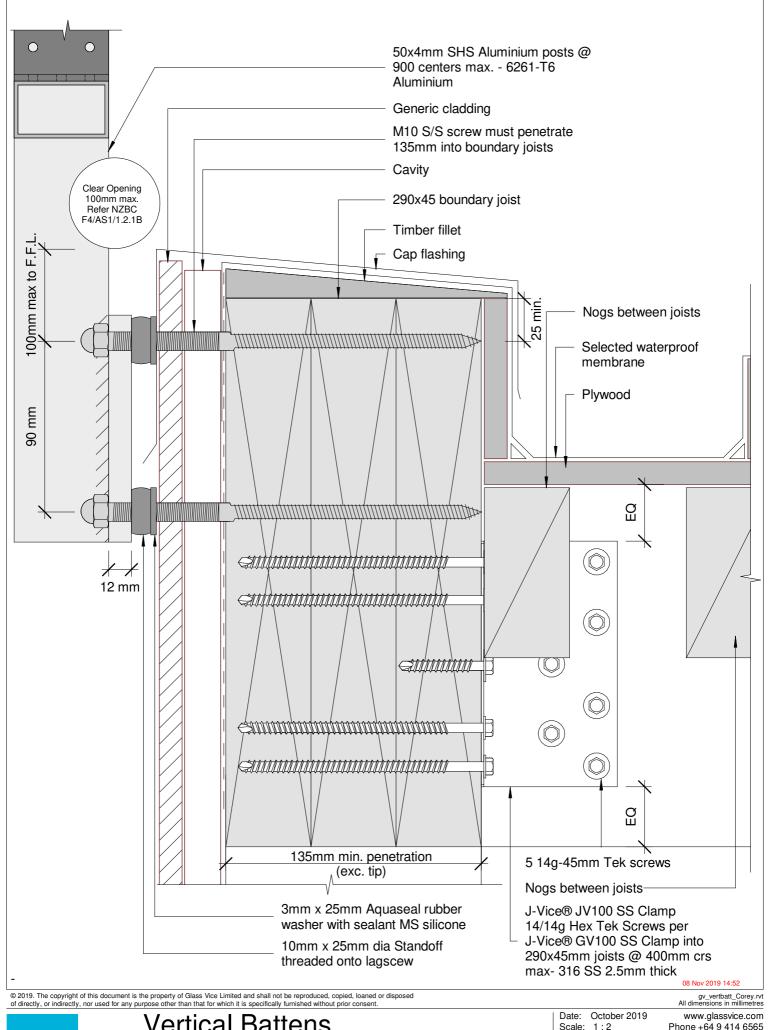

Detail - Face Fix 190 Triple Joist with Door 1.8M Residential Barrier

Scale: 1:2

www.glassvice.com Phone +64 9 414 6565 info@glassvice.com

VB1800 FFD 110

GLASS VICE\* Vertical Battens
1800mm High Face Fixed into Timber
Detail - Face Fix Triple Joist 190 Standoff 1.8M Residential Barrier

Issue 01

Phone +64 9 414 6565 info@glassvice.com

\_VB1800\_FFP\_110