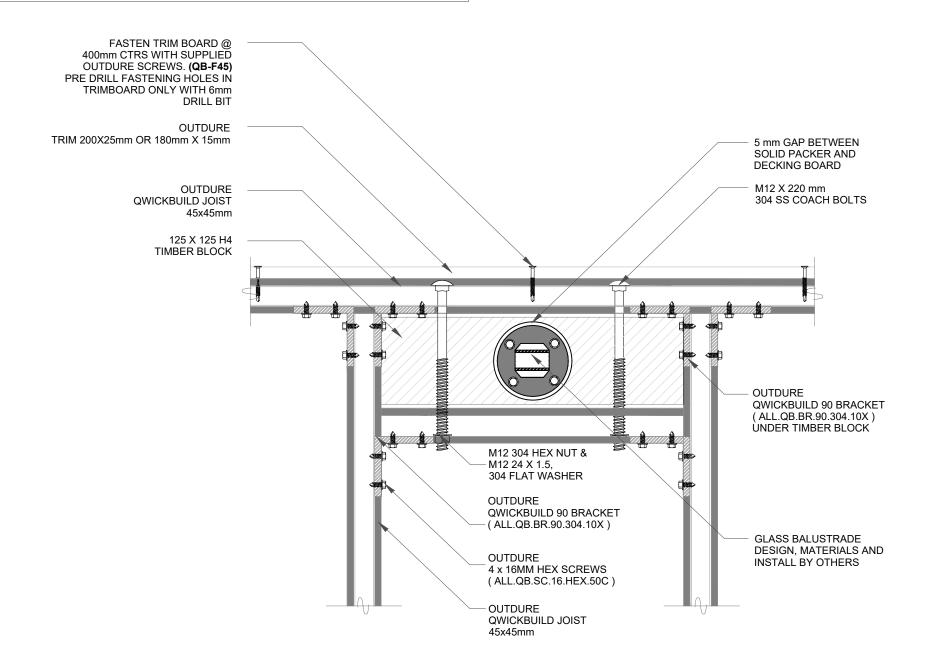

## **IMPORTANT NOTE:**

OUTDURE STRUCTURES ARE ENGINEERED TO BE AN ACCEPTABLE SOLUTION TO ACHIEVE NZBC COMPLIANT BARRIERS. DETAILS PROVIDED ARE FOR STRUCTURAL SUPPORT SOLUTIONS. REFER TO HANDRAIL MANUFACTURERS SPECIFICATION FOR SPECIFIC FASTENING DETAILS. CONTACT OUTDURE FOR CONFIRMATION OF ANY DETAILS IF UNSURE.