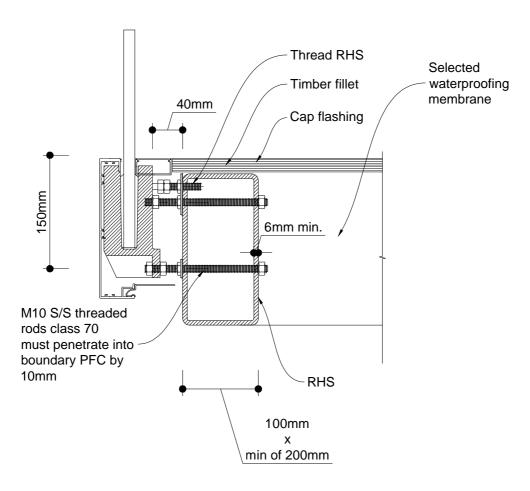

GLASS

Glass Vice Clearline Panel Mounted Fixing Detail PFC Edge

All dimensions in millimetres

Scale: Scale 1:5

September 2017

www.glassvice.com Phone +64 9 414 6565 info@glassvice.com

Quick Code: