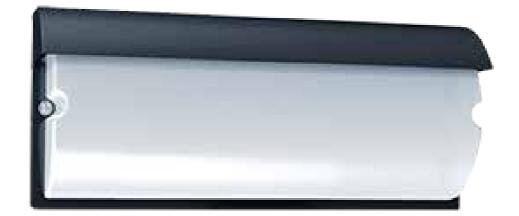

## Bulk LED NON PIR BULKHEAD

Compact and functional, the eco-efficient 230V BULK LED uses up to 90% less energy than the equivalent incandescent option. Save on running costs with practically no maintenance as the LED lamps last up to 30 times longer.

| Bulkhead Led with Eyelid - Black | LHT0240 |
|----------------------------------|---------|
| Bulkhead Led with Eyelid - White | LHT0241 |
| Bulkhead Led - Black             | LHT0242 |
| Bulkhead Led - White             | LHT0243 |

Perfect locations include patios, decks & pathways, garages, entrances, storage units, shop fronts and public amenities to -10°C.

Longer life LED lamps Even & diffused light output Weather proof & impact resistant