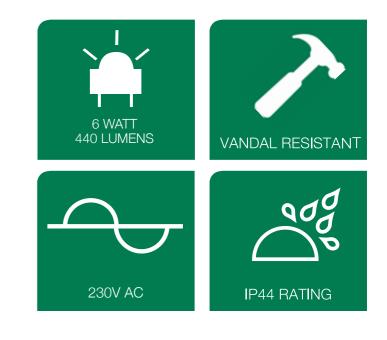

## Bulk LED NON PIR BULKHEAD

Compact and functional, the eco-efficient 230V BULK LED uses up to 90% less energy than the equivalent incandescent option. Save on running costs with practically no maintenance as the LED lamps last up to 30 times longer.

Perfect locations include patios, decks & pathways, garages, entrances, storage units, shop fronts and public amenities to -10°C.

Longer life LED lamps Even & diffused light output Weather proof & impact resistant