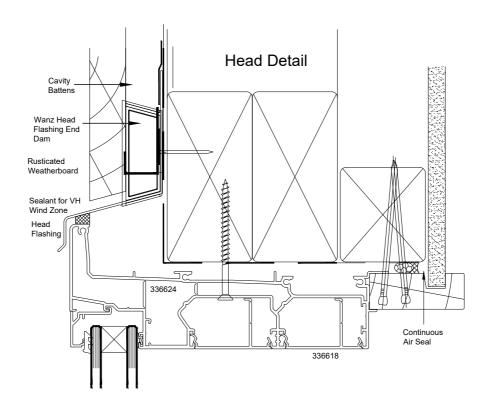

| © 2017 Altus NZ Ltd   | Issue 5.0                                                     | January 2017 | Scale 1:2 | pas40_stackerdoor_cav_rwb_head02.dwg |
|-----------------------|---------------------------------------------------------------|--------------|-----------|--------------------------------------|
|                       | Pacific Architectural Suite (40mm platform)                   |              |           | )                                    |
|                       | Stacker Door - Cavity Fixed - Rusticated Weatherboards - Head |              |           |                                      |
| WINDOW + DOOR SYSTEMS | Flanged Frame Door Window Head                                |              |           |                                      |