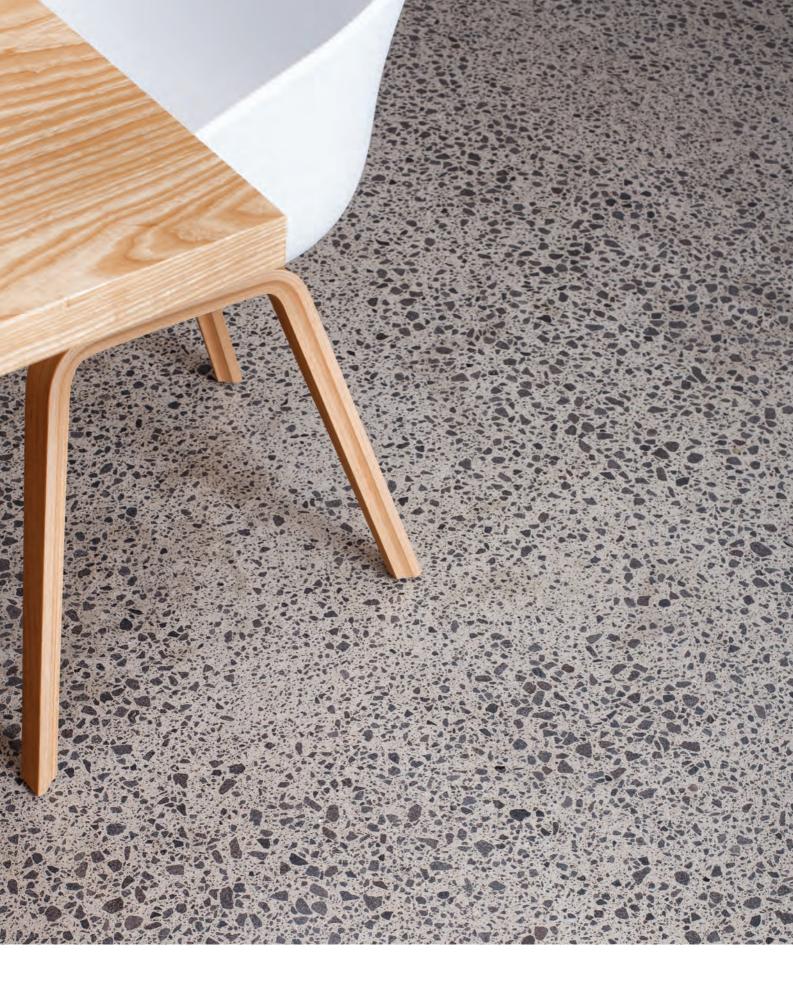

## Inslab heating

Inslab heating is a highly popular, low-cost solution to heating polished or coloured concrete floors in new homes and extensions. An electric heating element is installed after the reinforcing mesh has been added and prior to the concrete being poured.

Unlike other heating methods which provide rapid response heating, inslab heating is designed to provide gentle background warmth.

Effective installation and correct operation and control will ensure maximum cost-effectiveness. Inslab heating can be installed in selected rooms, all of which allow individual control.