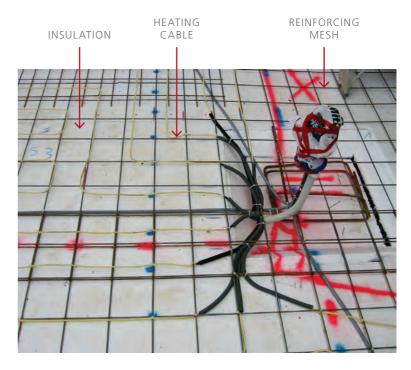

## Inslab heating

Inslab heating is a highly popular, low-cost solution to heating polished or coloured concrete floors in new homes and extensions. An electric heating element is installed after the reinforcing mesh has been added and prior to the concrete being poured.

Unlike other heating methods which provide rapid response heating, inslab heating is designed to provide gentle background warmth.

Effective installation and correct operation and control will ensure maximum cost-effectiveness. Inslab heating can be installed in selected rooms, all of which allow individual control.