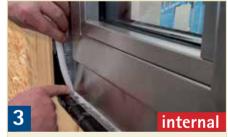

Install TESCON® WS in appropriate position around the full perimeter of the opening