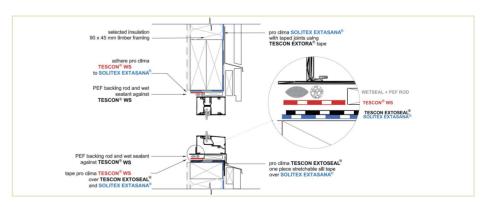

## WHAT FOR?

✓ Wet seal connection between sill tape and joinery

## APPLIED TO?

- ✓ SOLITEX EXTASANA®
- ✓ SOLITEX MENTO®
- ✓ TESCON EXTOSEAL®
- ✓ TESCON EXTORA®
- ✓ Ecoply® Barrier Sill Tape
- ✓ Ecoply® Barrier Frame Sealing Tape

#### After joinery is installed

Apply PEF rod from the inside of the window to the full perimeter

**TESCON® WS**Pure Aluminium tape for wet seal connections

TESCON EXTOSEAL® Sill Tape

**TESCON EXTORA®**Weathertight
Sealing Tape

SOLITEX EXTASANA®
Wall Protection
Membrane

If you have any questions please contact us:

**Pro Clima New Zealand Ltd** PO Box 925

CBD Wellington 61

Wellington 6140 Phone: 0800 PRO CLIMA (0800 776 254) Email: welcome@proclima.co.nz