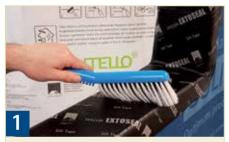

### Advantages

- ✓ Pure aluminium for wet seal adhesion
- ✓ Durable
- ✓ Thin
- Can be applied to cold surfaces

**Preparation** 

Ensure opening is dry and free of dirt, dust, oils and grease

Installation of the tape

Install TESCON® WS in appropriate position around the full perimeter of the opening