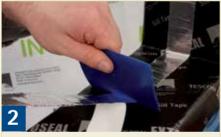

Install TESCON® WS in appropriate position around the full perimeter of the opening

#### After joinery is installed

Apply PEF rod from the inside of the window to the full perimeter

**TESCON® WS**Pure Aluminium tape for wet seal connections

TESCON EXTOSEAL® Sill Tape

**TESCON EXTORA®**Weathertight
Sealing Tape