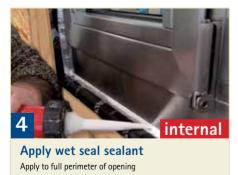

#### After joinery is installed

Apply PEF rod from the inside of the window to the full perimeter

**TESCON® WS**Pure Aluminium tape for wet seal connections

TESCON EXTOSEAL® Sill Tape

**TESCON EXTORA®**Weathertight
Sealing Tape