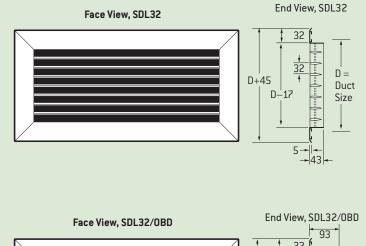

### Grille -One Set of Louver Blades

Model: SDL-32.

One set of louver blades parallel to long dimension and individually adjustable for any degree of deflection.

Model: SDS-32.

Same as SDL-32 except louver blades parallel to short dimension.