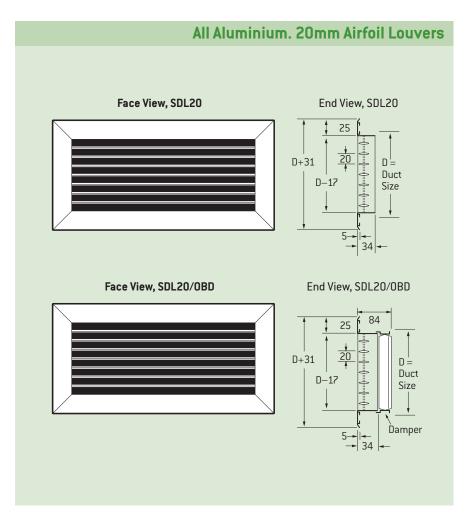

#### One Set of Louver Blades

Model: SDL-20

One set of louver blades parallel to long dimension and individually adjustable for any degree of deflection.

Model: SDS-20

Same as SDL-20 except louver blades parallel to short dimension.

#### One Set of Louver Blades

Model: SDL-20/0BD

One set of louver blades parallel to long dimension and individually adjustable for any degree of deflection. Opposed blade damper, screwdriver operated from face.

Model: SDS -20/OBD

Same as SDL-20/OBD except louver blades parallel to short dimension.