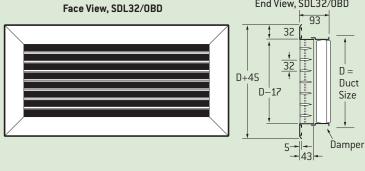

#### One Set of Louver Blades

Model: SDL-32/OBD.

One set of louver blades parallel to long dimension and individually adjustable for any degree of deflection. Opposed blade damper, screwdriver operated from face.

Model: SDS-32/OBD.

Same as SDL-32/OBD except louver blades parallel to short dimension.