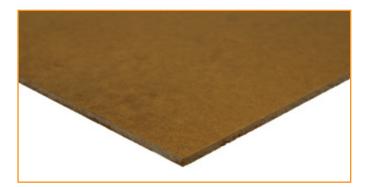

### What is IBS Hardboard?

IBS high-density hardboard is an impact and indent resistant, high-density hardboard, manufactured from FSC certified eucalyptus using wood fibres, heat, water and pressure. It is manufactured to have a Super E0 formaldehyde emission rating and has no added chemicals or resins. IBS high-density hardboard is available in four variations (standard, pegboard, tempered and flooring underlay).

#### **Key features**

- Highly impact resistant
- Smooth, grain less and knotless
- Does not split, crack, or splinter
- Very safe to cut and easy to install
- Multi-use product
- Tidy up that work area with our pre-finished pegboard