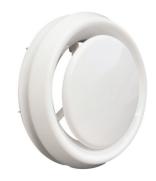

## **ECO DIFFUSER**

| Duct Size (mm) | Colour | Order Code |
|----------------|--------|------------|
| 100            | White  | DCT0020    |
| 125            | White  | DCT0174    |
| 150            | White  | DCT0058    |
| 200            | White  | DCT0068    |

- Manufactured from ABS plastic.
- Designed for either supply or extract ventilation.
- Fixing flange included, screws required.
- Adjustable screw in centre cone.

Cone Centres are designed to suit the reverse cycle systems. Cone Centres allow adjustable control of the airflow by moving the centre up or down.

200mm Ceiling 'ECO' Diffuser

Cone cross-section