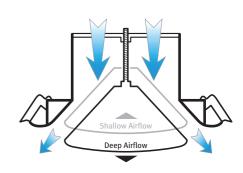

- Manufactured from ABS plastic.
- Designed for either supply or extract ventilation.
- Fixing flange included, screws required.
- Adjustable screw in centre cone.

Cone Centres are designed to suit the reverse cycle systems. Cone Centres allow adjustable control of the airflow by moving the centre up or down.

This is achieved by a screwing technique. Clockwise decreases and shallows the airflow while anti-clockwise increases and deepens the airflow.

| Duct Size<br>(mm) | Face Size<br>(mm) | Spigot Diameter (mm) | Spigot Length<br>(mm) | Cut-Out Size<br>(mm) |
|-------------------|-------------------|----------------------|-----------------------|----------------------|
| 100               | 149               | 99                   | 47                    | 98                   |
| 125               | 169               | 125                  | 47                    | 123                  |
| 150               | 186               | 148                  | 50                    | 148                  |
| 200               | 235               | 198                  | 50                    | 198                  |