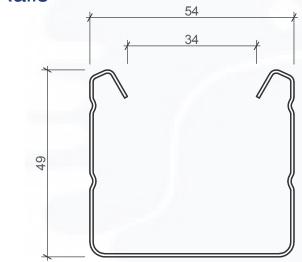

## Posts & Rails

Metalcraft Fencing utilises an innovative roll formed post and rail system which offers the dual benefit of strength and ease of installation. Our steel posts and rails are robust enough to eliminate the need for any intermediate rails to afford clean lines and a tidy look on both sides of the fence. The strength of steel is also beneficial for its resilience and durability; it will not warp or move over time, and eliminates the need for painting common to other fencing options.