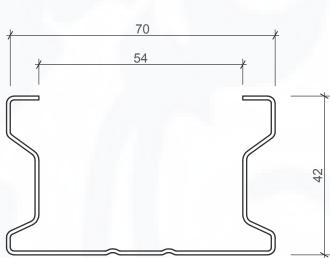

## Posts & Rails

Metalcraft Fencing utilises an innovative roll formed post and rail system which offers the dual benefit of strength and ease of installation. Our steel posts and rails are robust enough to eliminate the need for any intermediate rails to afford clean lines and a tidy look on both sides of the fence. The strength of steel is also beneficial for its resilience and durability; it will not warp or move over time, and eliminates the need for painting common to other fencing options.