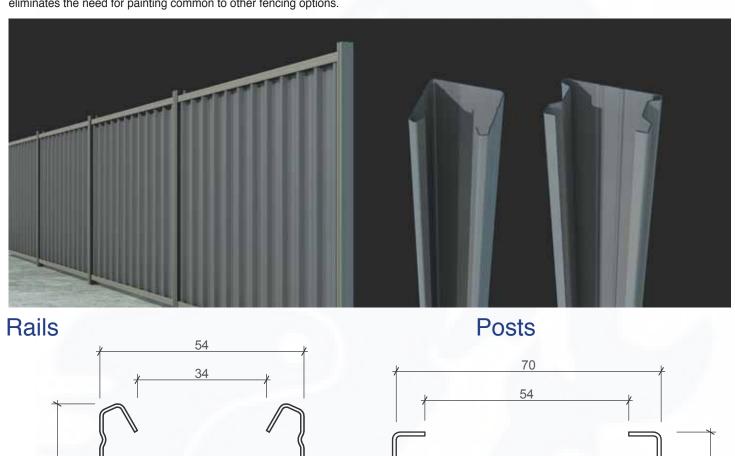

## Posts & Rails

Metalcraft Fencing utilises an innovative roll formed post and rail system which offers the dual benefit of strength and ease of installation. Our steel posts and rails are robust enough to eliminate the need for any intermediate rails to afford clean lines and a tidy look on both sides of the fence. The strength of steel is also beneficial for its resilience and durability; it will not warp or move over time, and eliminates the need for painting common to other fencing options.