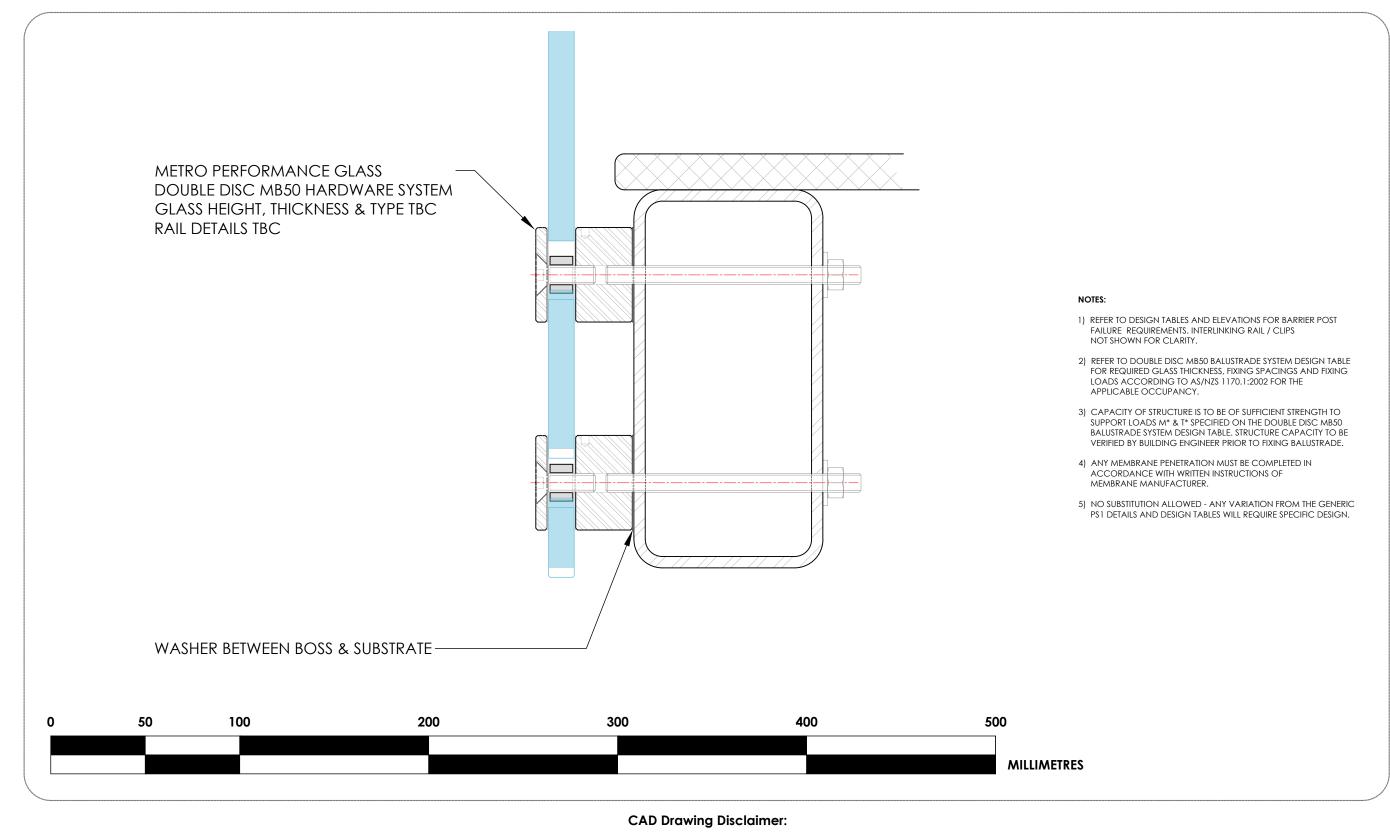

## DOUBLE DISC MB50 HARDWARE SYSTEM STEEL FIXING DETAIL: MB50 / S (hollow) / RN

All intellectual property rights (including, without limitation, all copyright and design rights) subsisting in the CAD drawings and related information belongs to Metro Performance Glass.