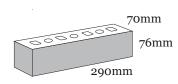

## **Product Range:** Spanish

Product Name: Seville | Size: 290 x 70 x 76mm | Manufactured: Imported

| Typical Properties                                        |               |
|-----------------------------------------------------------|---------------|
| Length (mm)                                               | 290mm         |
| Width (mm)                                                | 70mm          |
| Height (mm)                                               | 76mm          |
| Dimensional Category                                      | DW1           |
| Average Weight / Unit (kg)                                | 2.3           |
| Units per Square Metre                                    | 38.8          |
| Pack Size                                                 | 462           |
| Characteristic Unconfined Compressive Strength (f'uc) MPa | >20           |
| Maximum Cold Water Absorbtion (%)                         | <6.0          |
| Initial Rate of Absorption (IRA) (kg/m² min)              | <0.8          |
| Estimated 15 year Coefficient of Expansion (e'Factor)     |               |
| Core Volume (%)                                           | <40           |
| Liability to Efflorescence                                | Nil to Slight |
| Lime Pitting Liability                                    | Nil to Slight |
| Solar Absorbtance Rating                                  | Light         |
| Light Reflectance Value (LRV)                             | 64.1          |