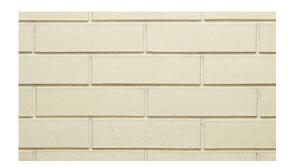

## **Product Range:** Spanish

Product Name: Seville | Size: 290 x 70 x 76mm | Manufactured: Imported

| Typical Properties                                        |               |
|-----------------------------------------------------------|---------------|
| Length (mm)                                               | 290mm         |
| Width (mm)                                                | 70mm          |
| Height (mm)                                               | 76mm          |
| Dimensional Category                                      | DW1           |
| Average Weight / Unit (kg)                                | 2.3           |
| Units per Square Metre                                    | 38.8          |
| Pack Size                                                 | 462           |
| Characteristic Unconfined Compressive Strength (f'uc) MPa | >20           |
| Maximum Cold Water Absorbtion (%)                         | <6.0          |
| Initial Rate of Absorption (IRA) (kg/m² min)              | <0.8          |
| Estimated 15 year Coefficient of Expansion (e'Factor)     |               |
| Core Volume (%)                                           | <40           |
| Liability to Efflorescence                                | Nil to Slight |
| Lime Pitting Liability                                    | Nil to Slight |
| Solar Absorbtance Rating                                  | Light         |
| Light Reflectance Value (LRV)                             | 64.1          |