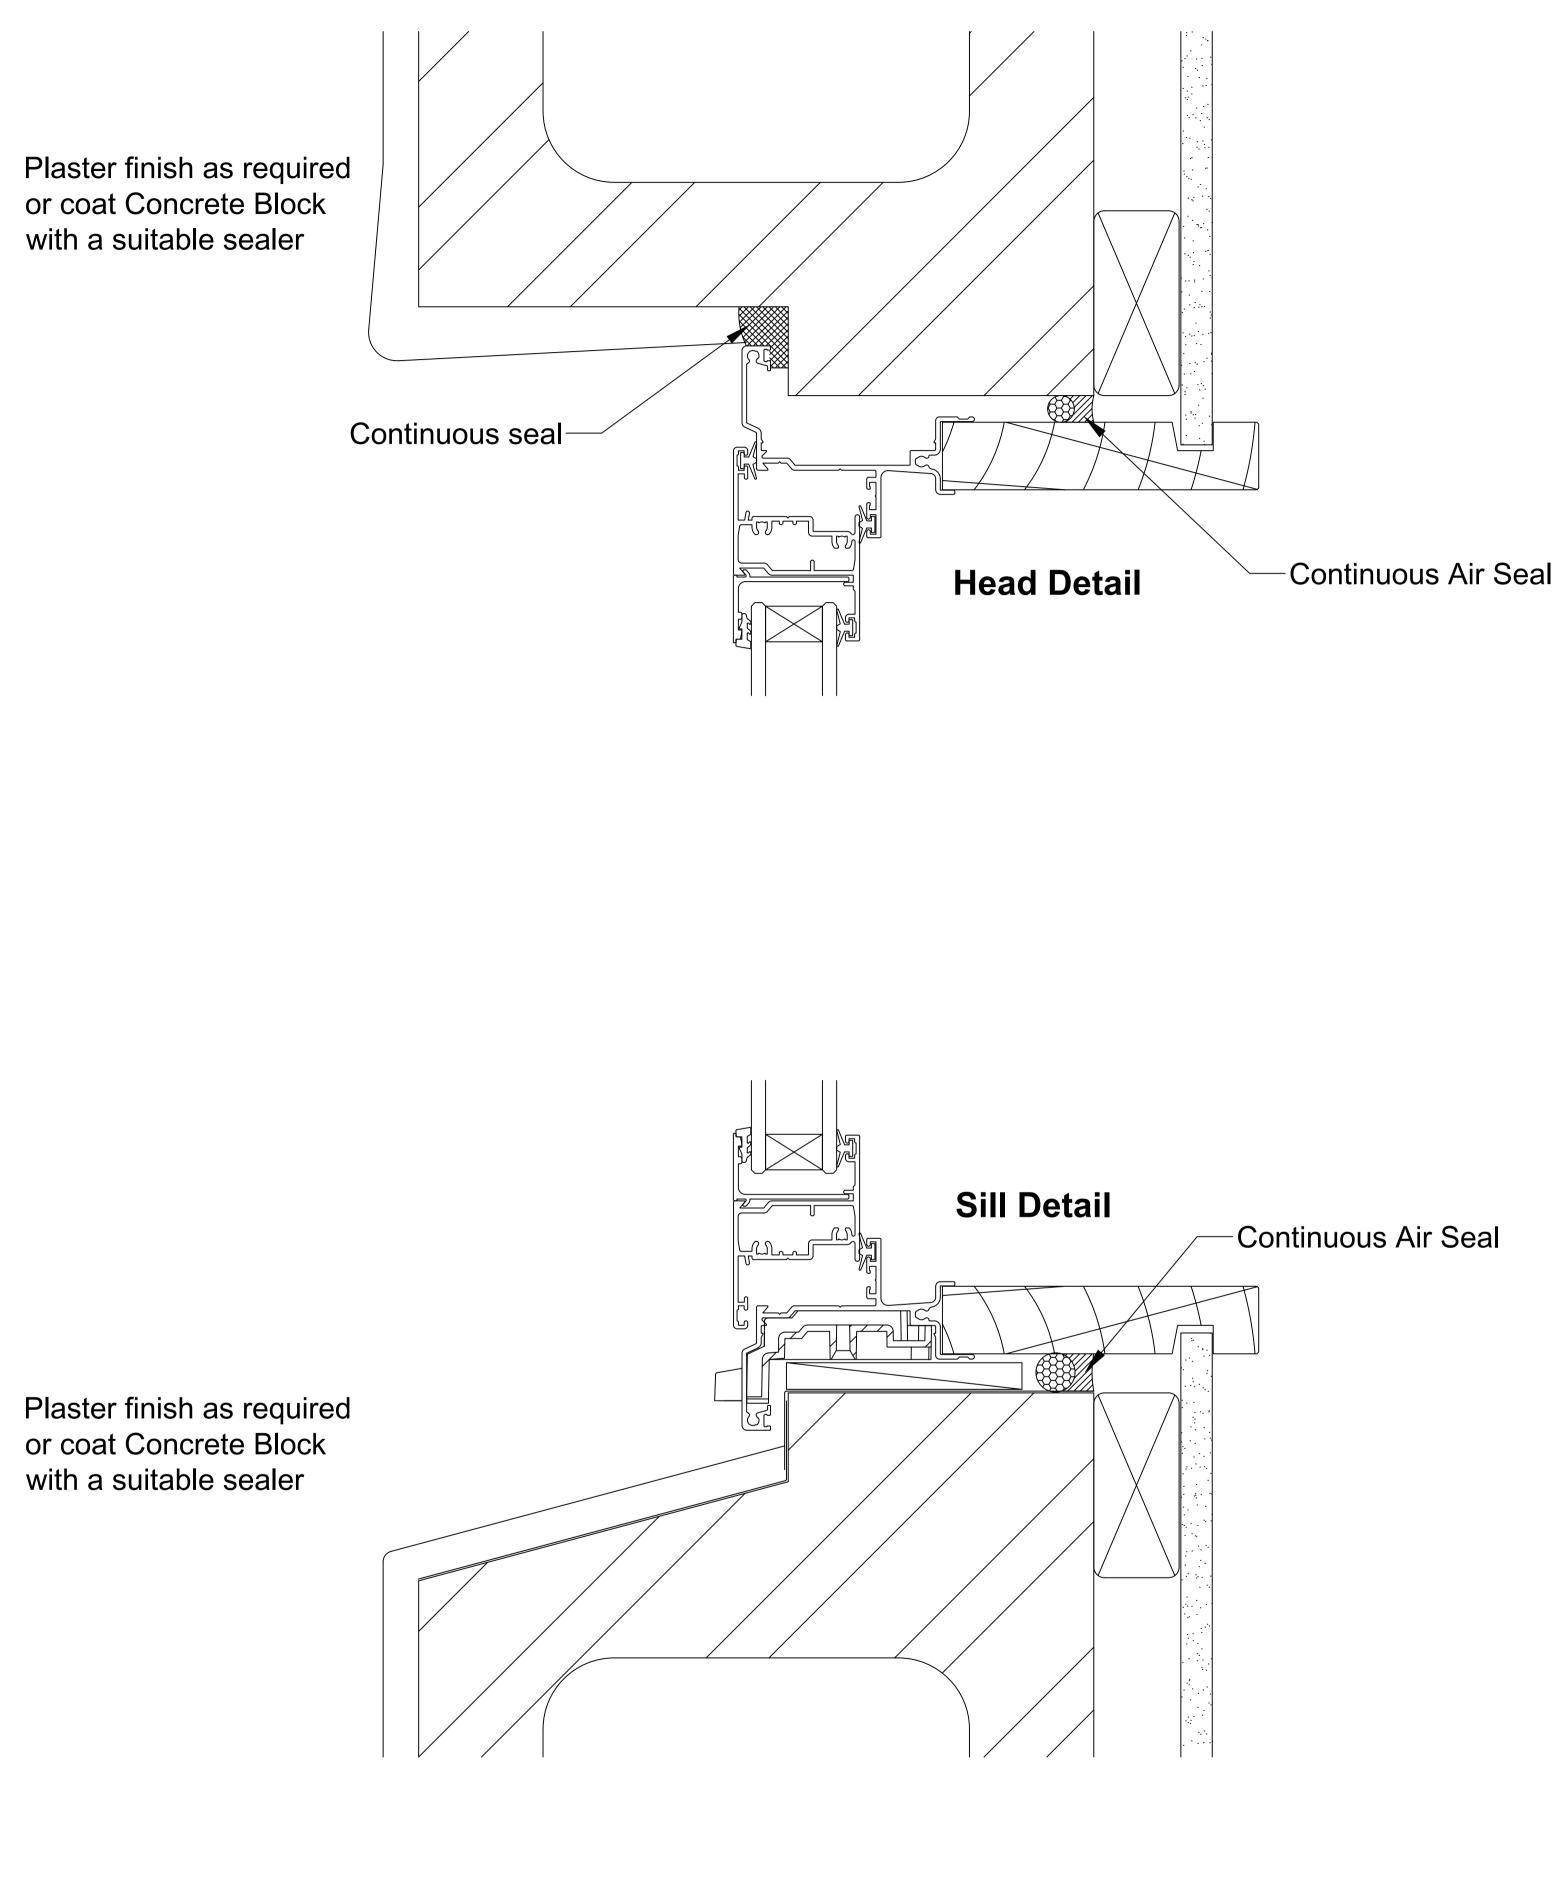

|              | OMEGA WINDOWS AND DOORS | CONC    |
|--------------|-------------------------|---------|
|              | AWNING WINDOW           | with RE |
| c%202014.pdf | 300 SERIES RESIDENTIAL  |         |