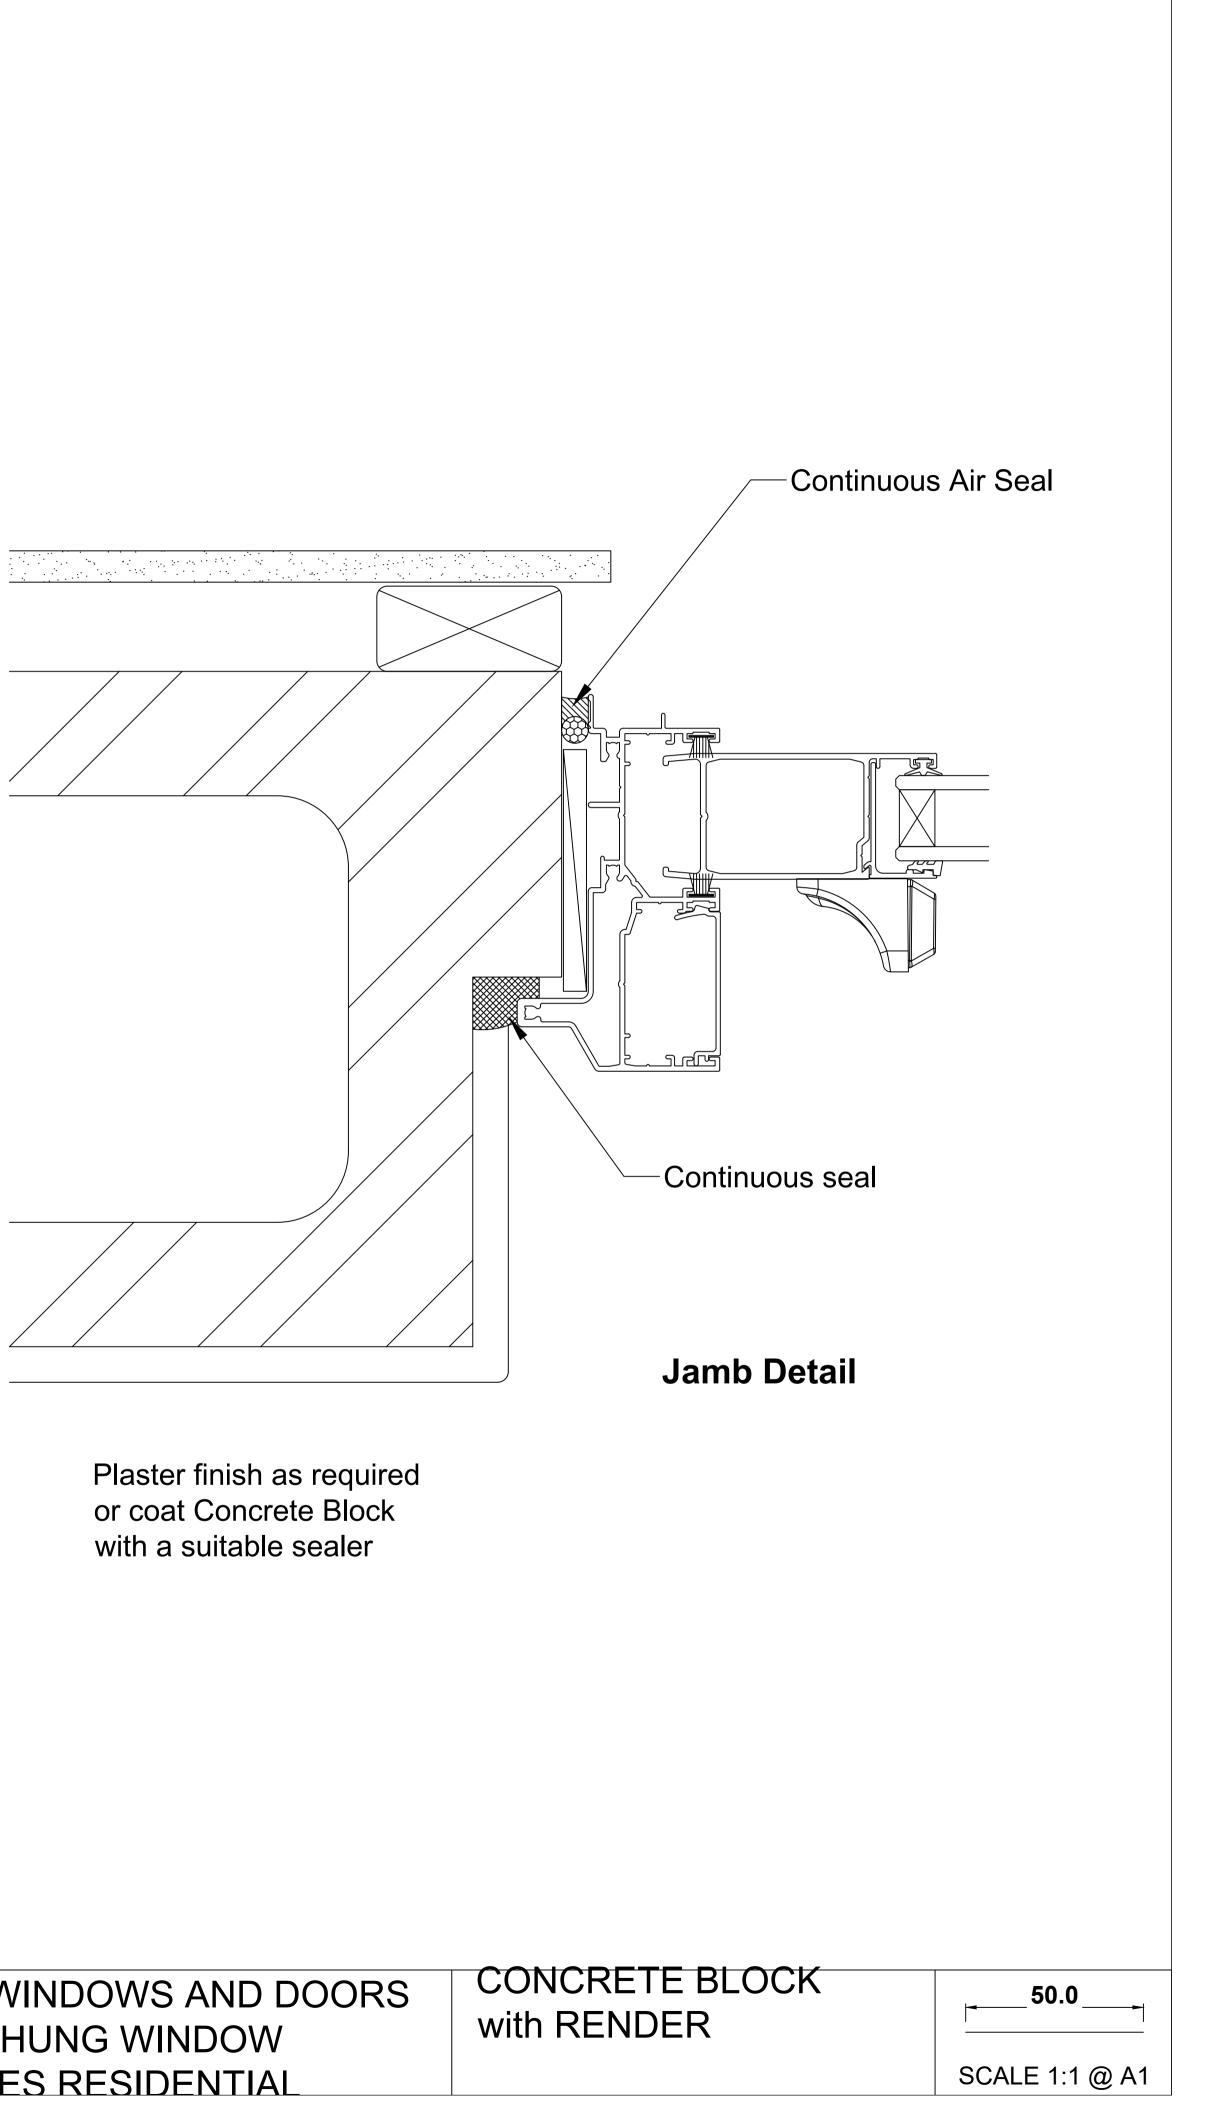

| OMEGA WINDOWS AND DOORS |
|-------------------------|
| STACKING DOOR           |
| 300 SERIES RESIDENTIAL  |

| OMEGA WINDOWS AND DOORS |
|-------------------------|
| DOUBLE HUNG WINDOW      |
| 300 SERIES RESIDENTIAL  |