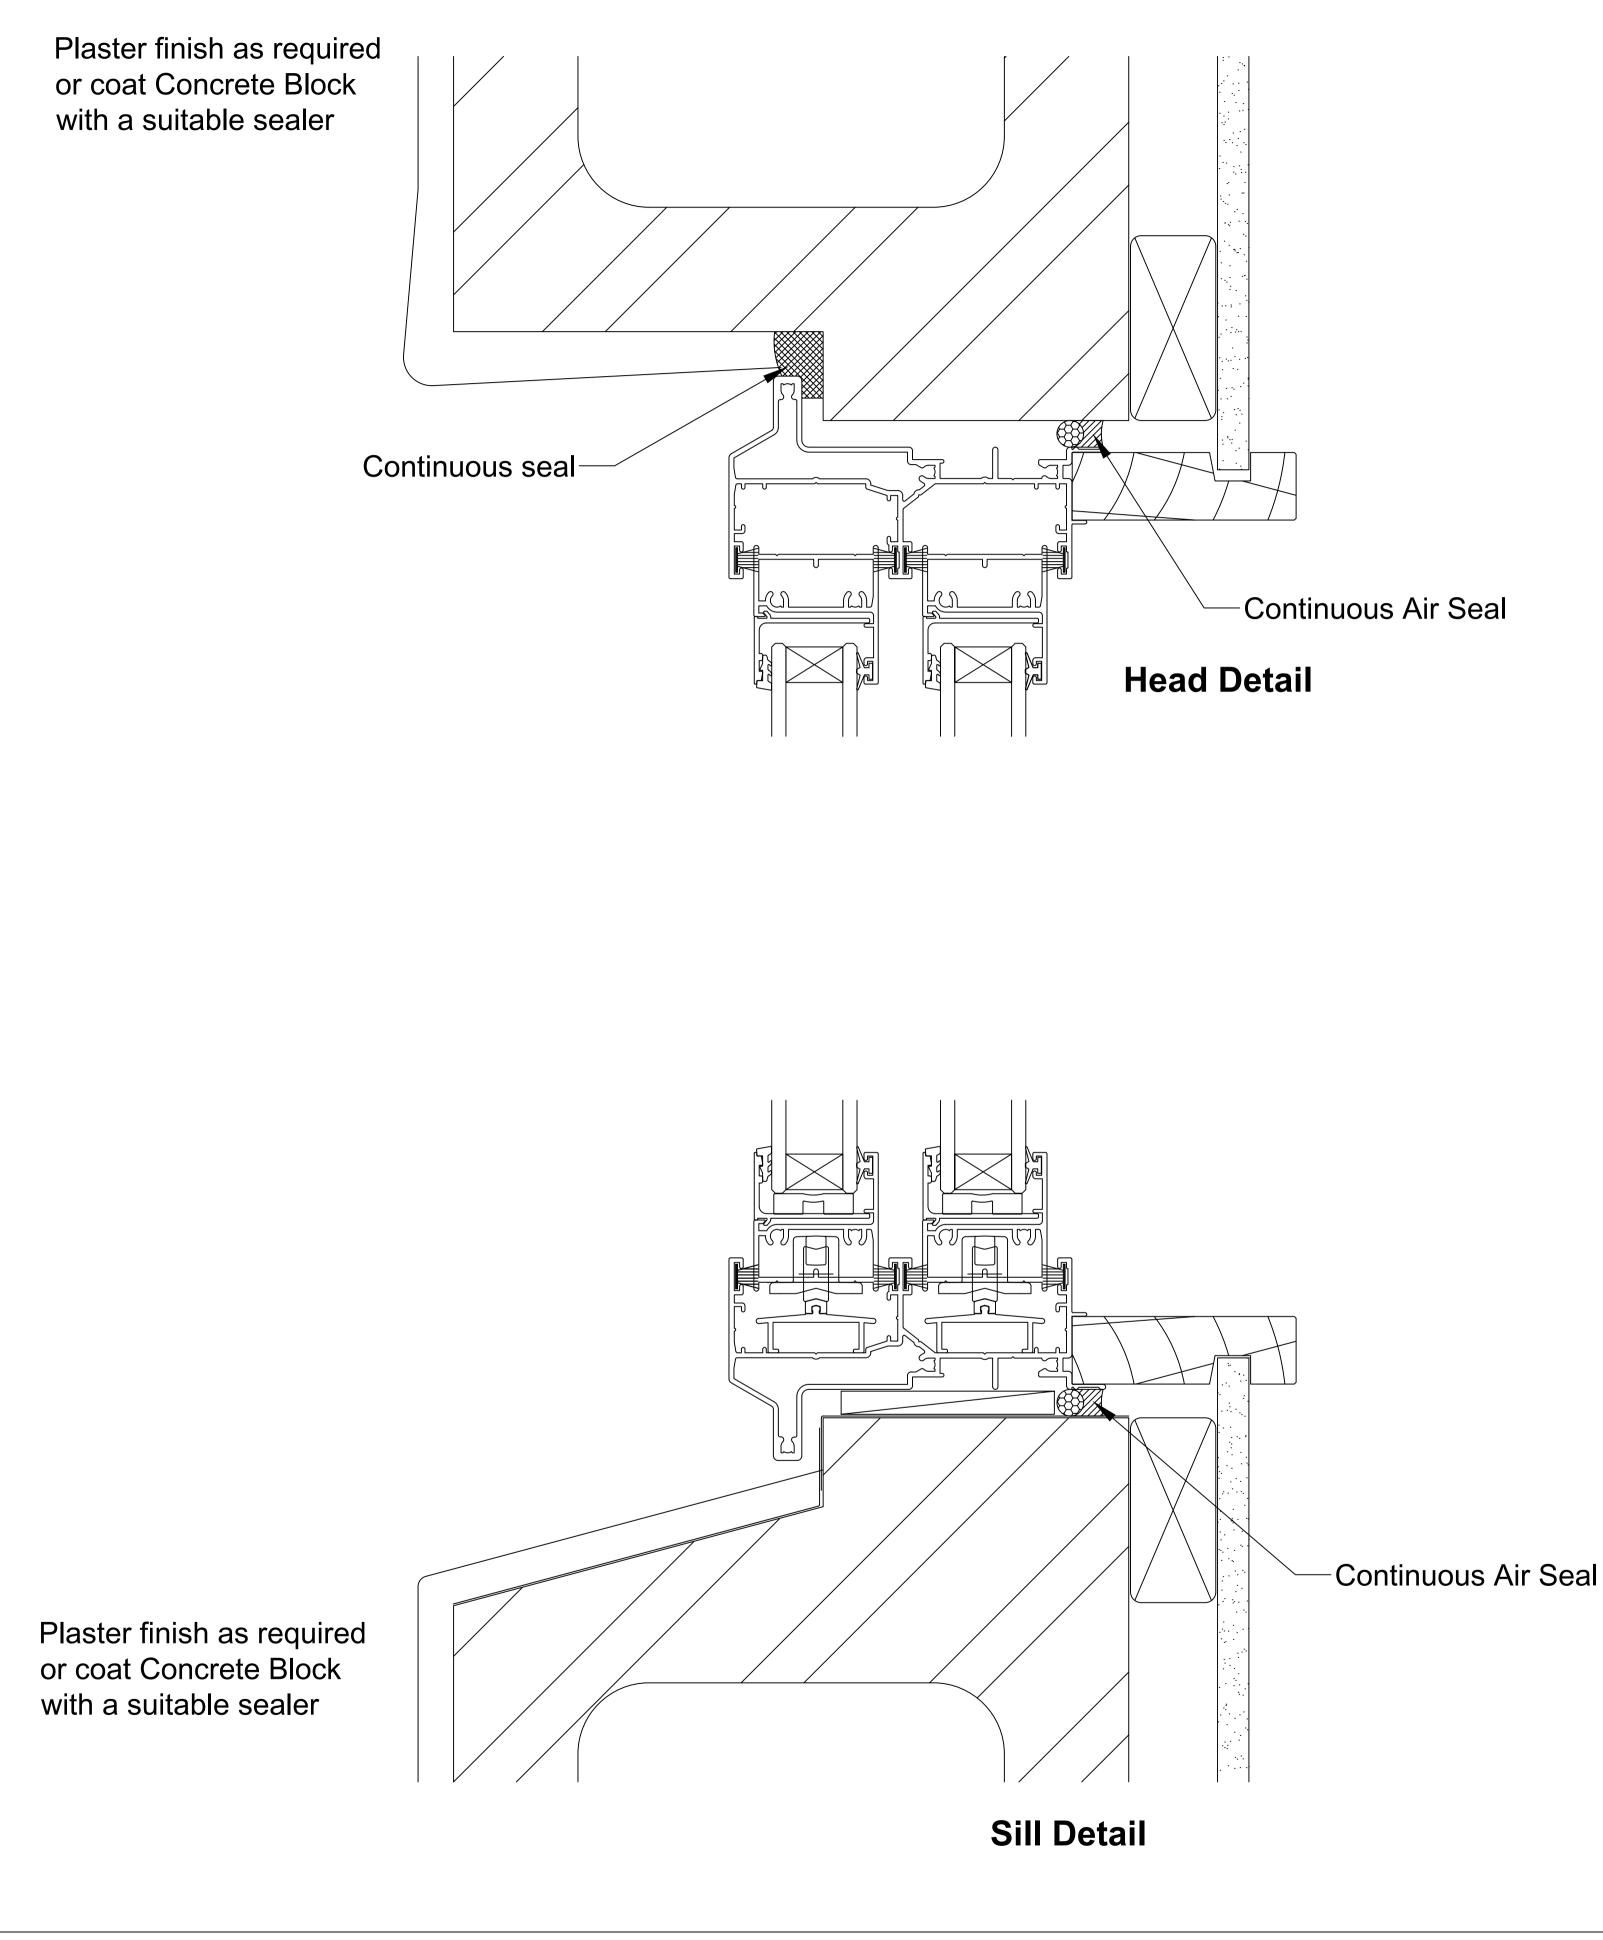

| OMEGA WINDOWS AND DOORS |
|-------------------------|
| STACKING DOOR           |
| 300 SERIES RESIDENTIAL  |

| OMEGA WINDOWS AND DOORS |
|-------------------------|
| DOUBLE HUNG WINDOW      |
| 300 SERIES RESIDENTIAL  |