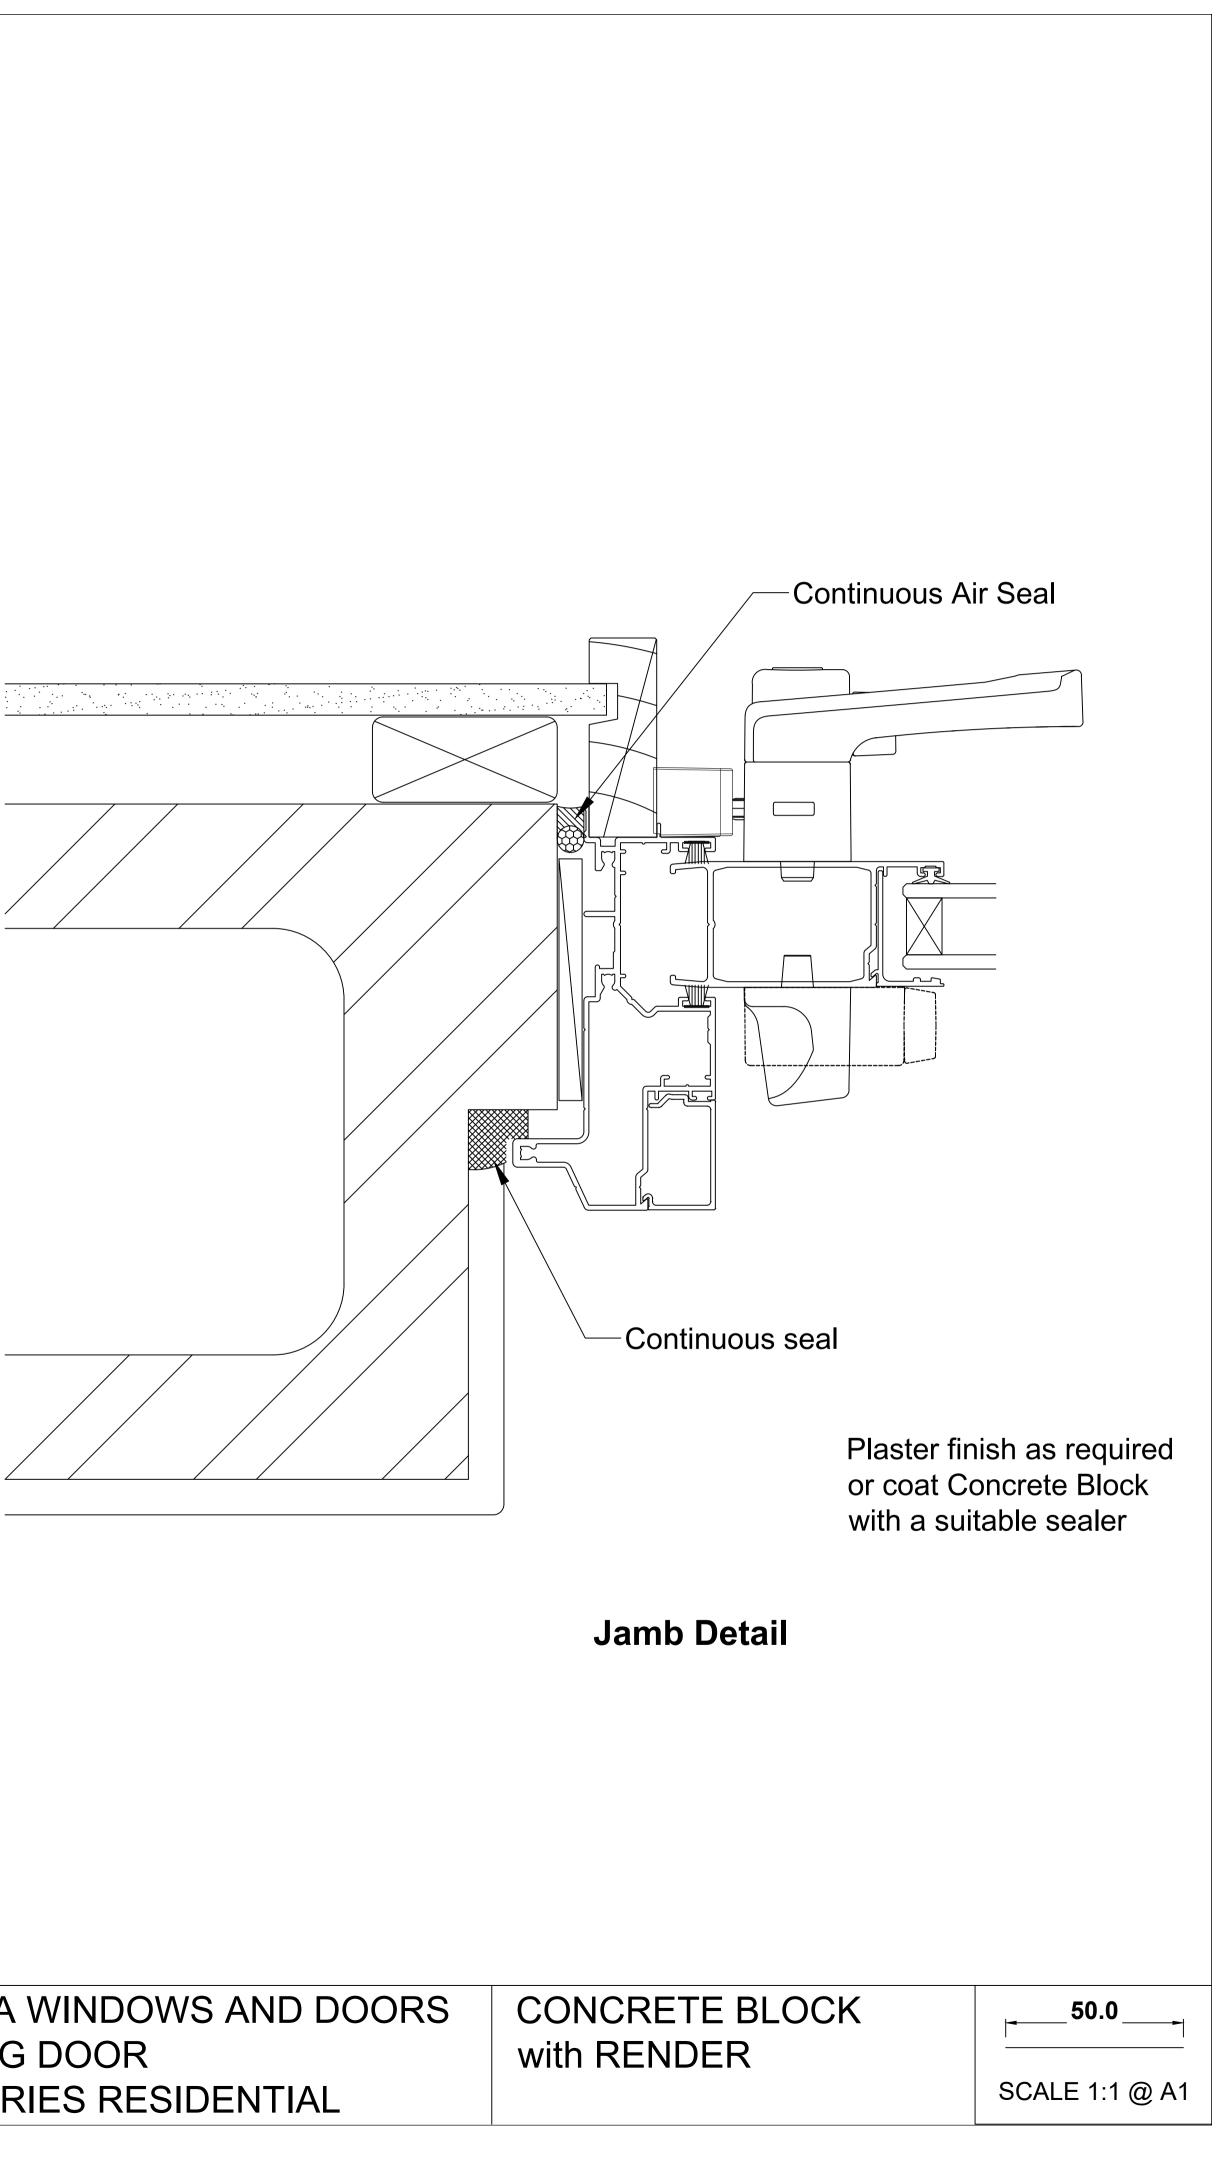

-Continuous Air Seal

-Continuous Air Seal

| OMEGA WINDOWS AND DOORS | C |
|-------------------------|---|
| BIFOLD DOOR             | W |
| 300 SERIES RESIDENTIAL  |   |

Continuous Air Seal

OMEGA WINDOWS AND DOORS HINGE DOOR OPEN OUT 300 SERIES RESIDENTIAL