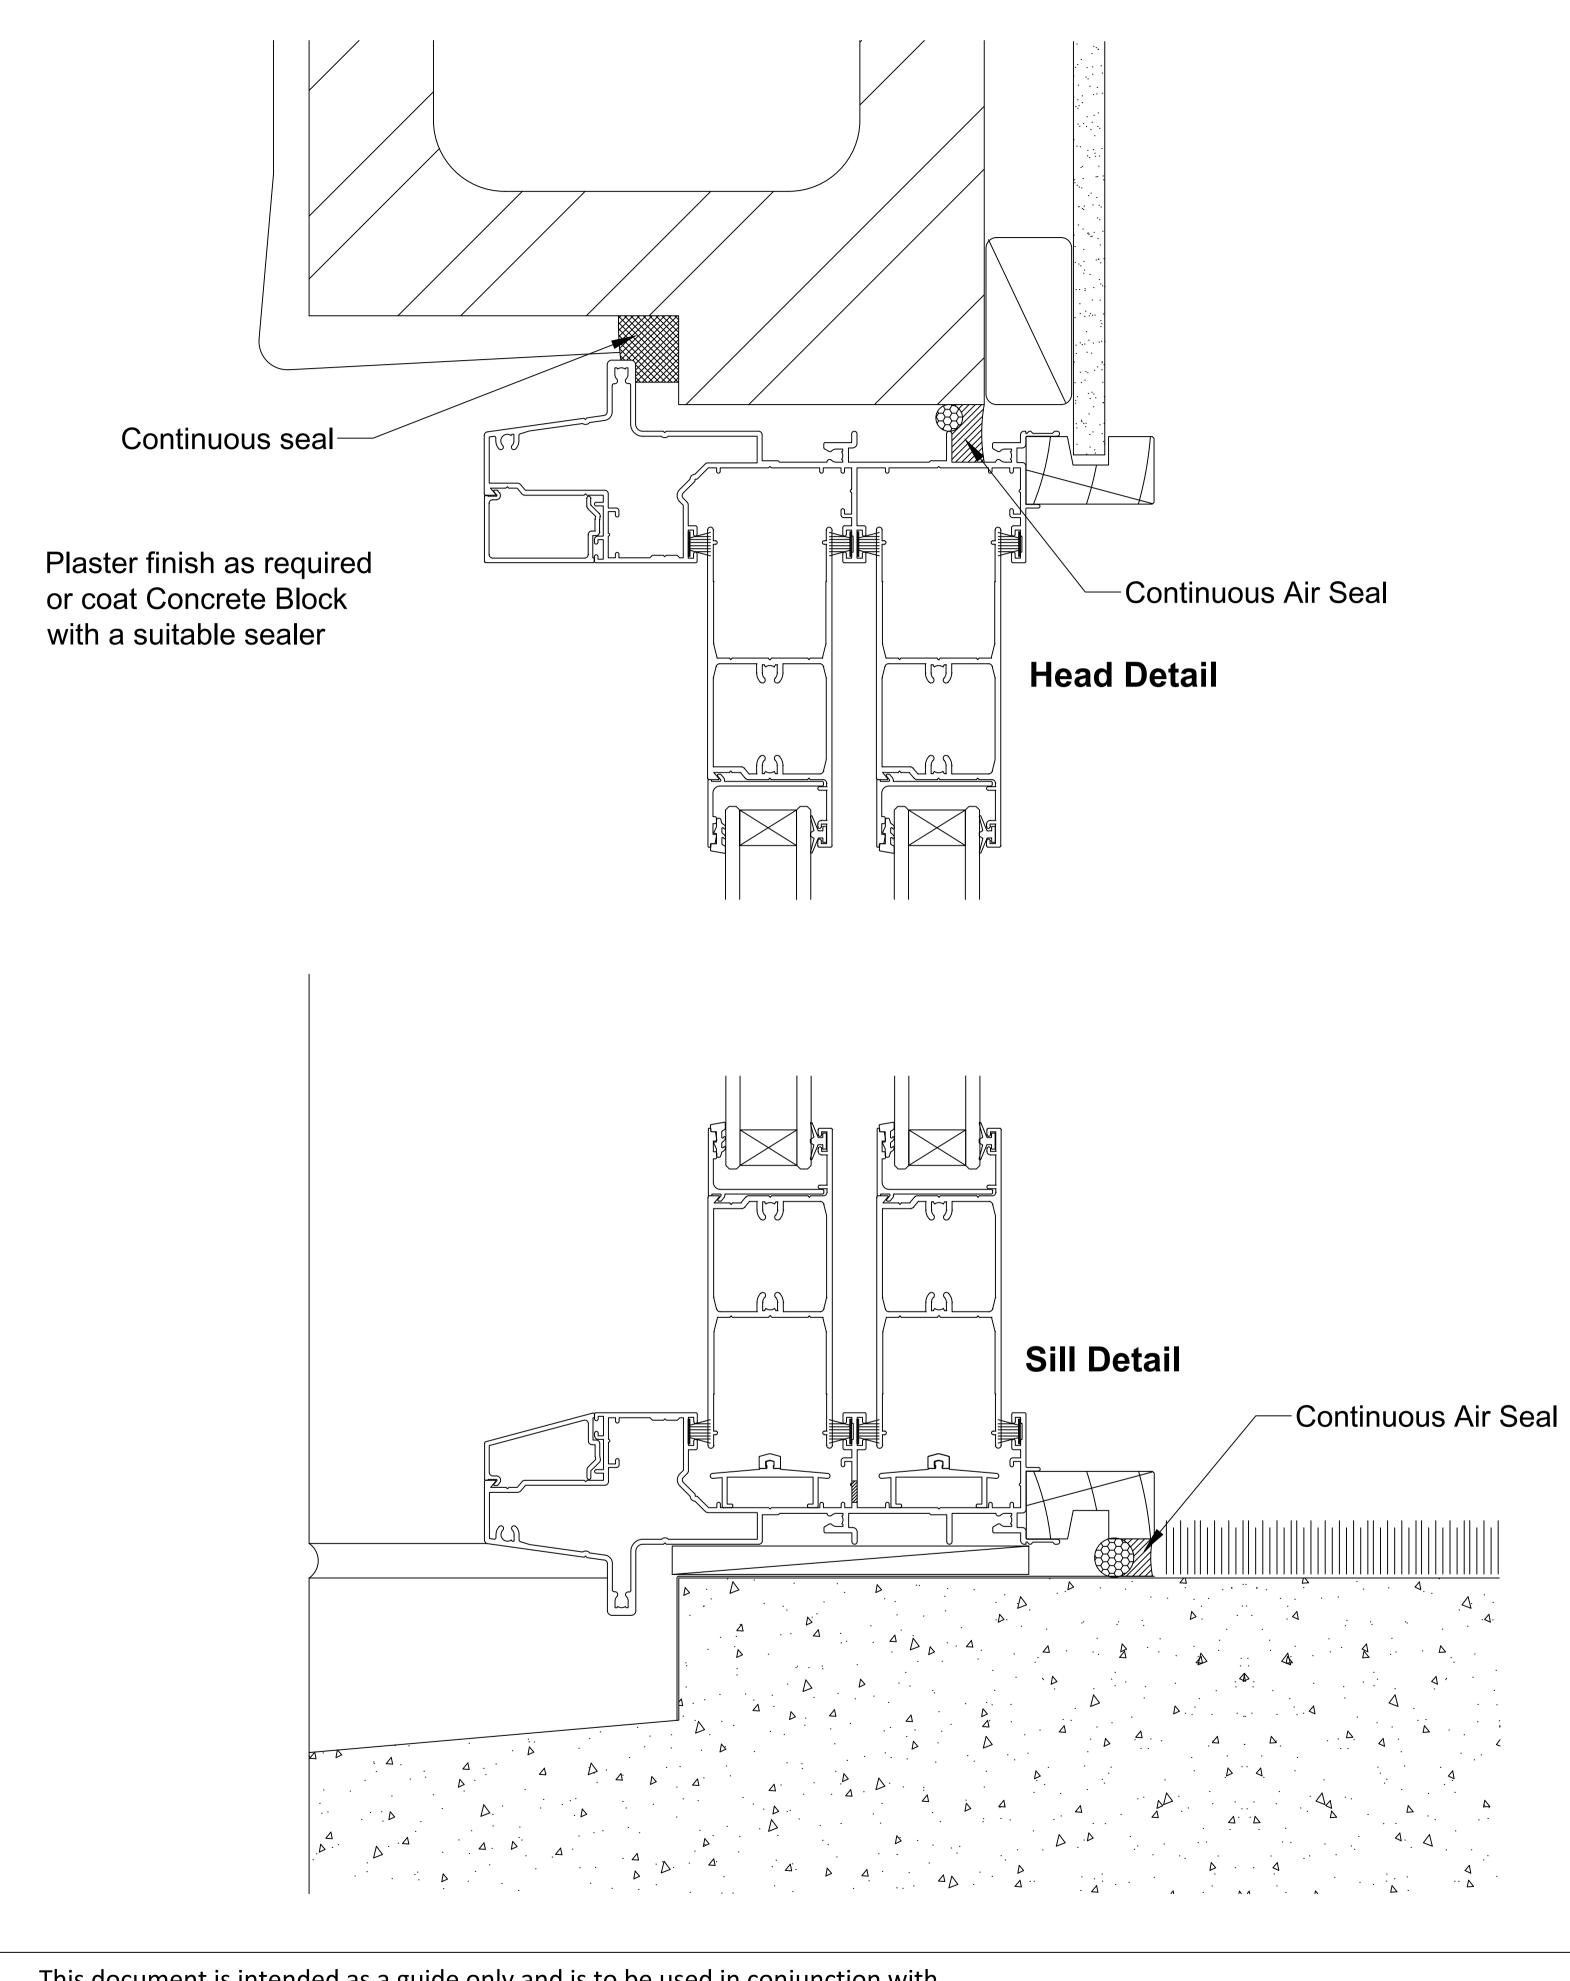

| OMEGA WINDOWS AND DOORS |
|-------------------------|
| STACKING DOOR           |
| 300 SERIES RESIDENTIAL  |

| OMEGA WINDOWS AND DOORS |
|-------------------------|
| DOUBLE HUNG WINDOW      |
| 300 SERIES RESIDENTIAL  |