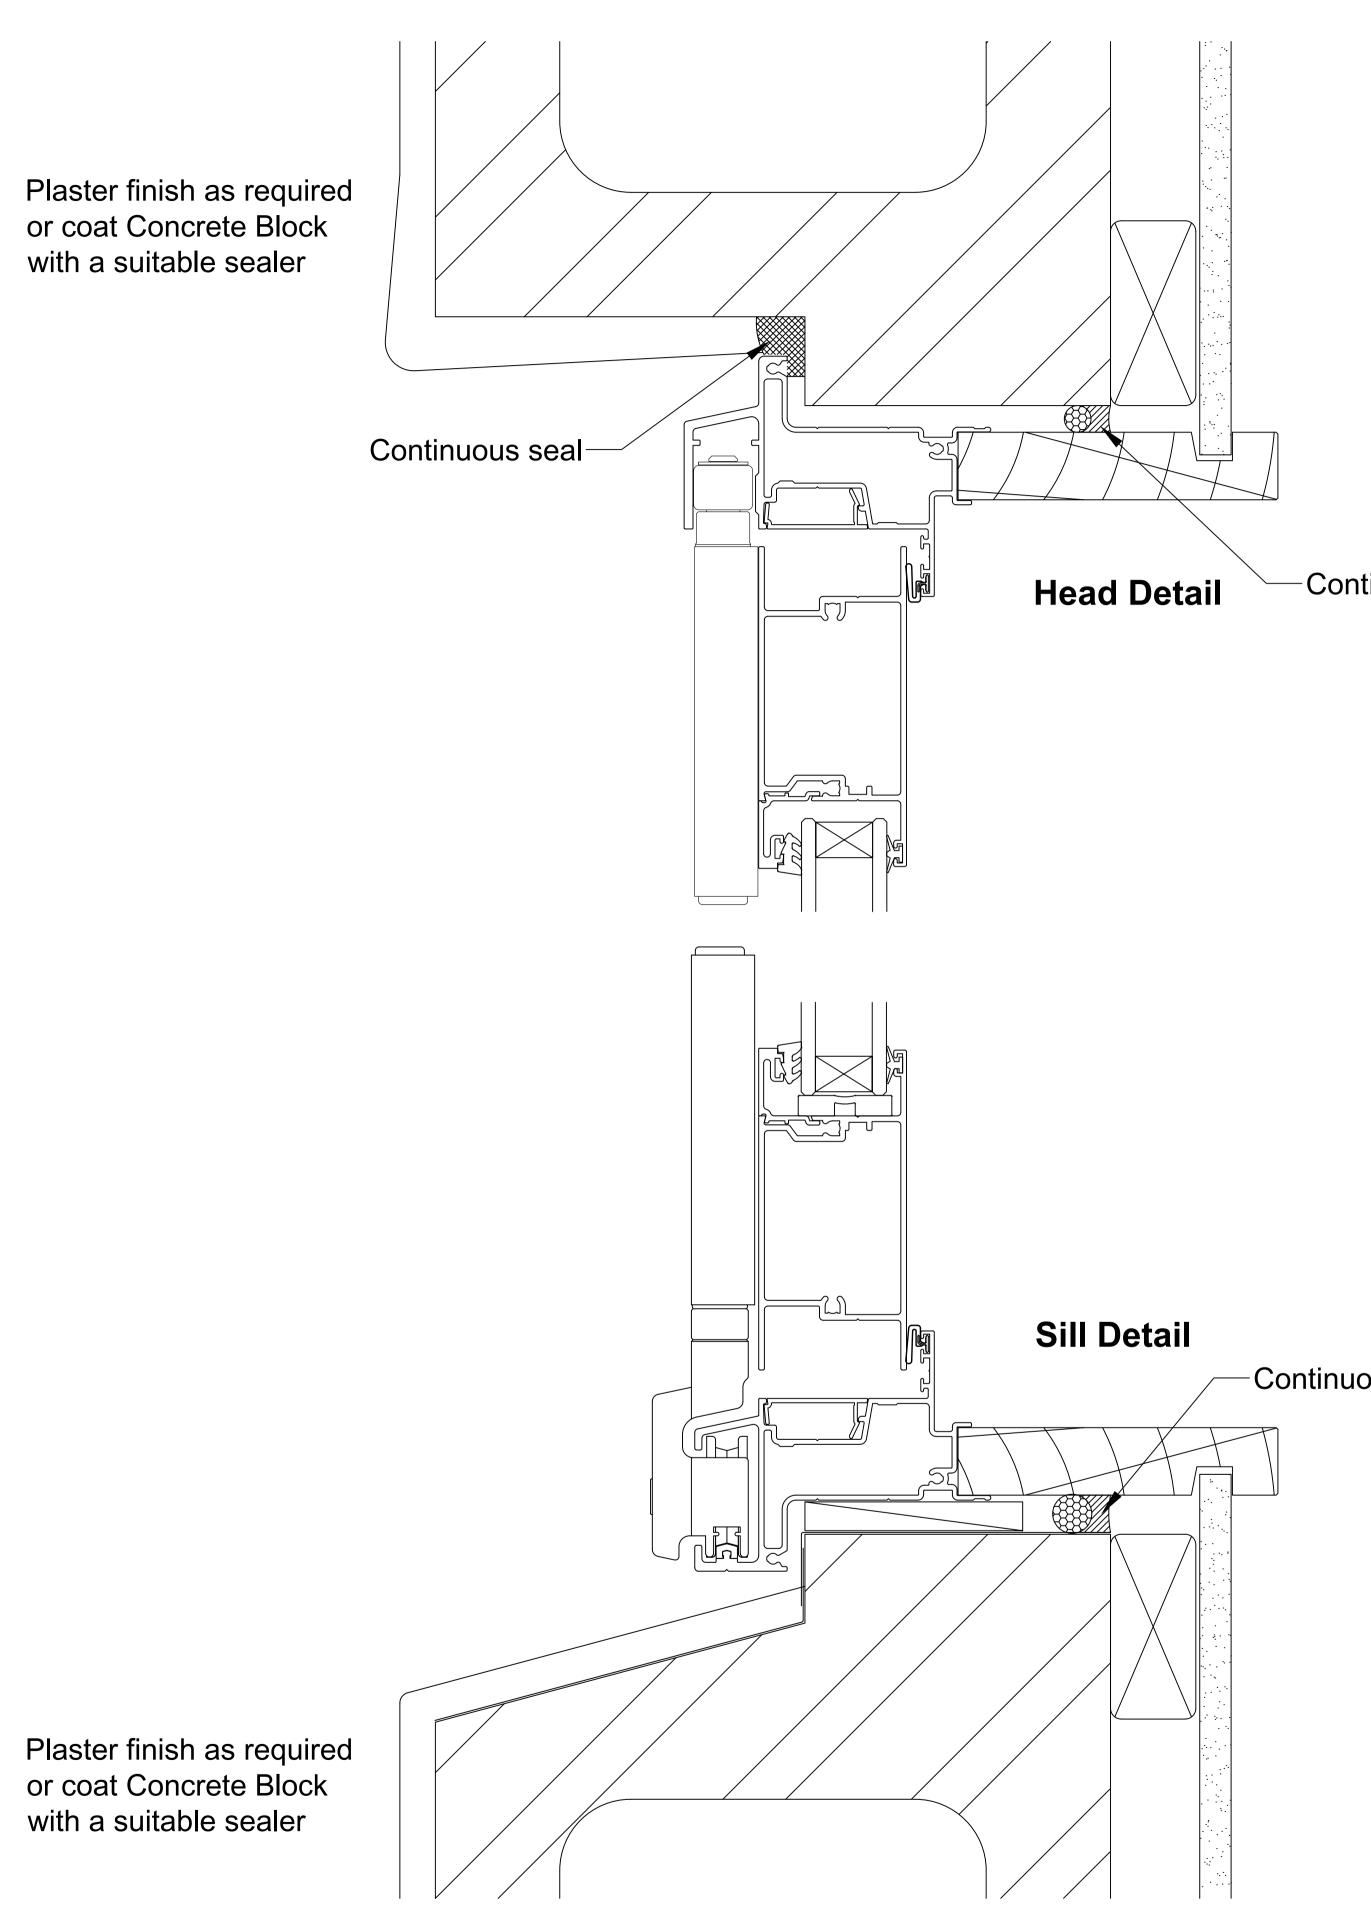

|              | OMEGA WINDOWS AND DOORS | CONC    |
|--------------|-------------------------|---------|
|              | AWNING WINDOW           | with RE |
| c%202014.pdf | 300 SERIES RESIDENTIAL  |         |