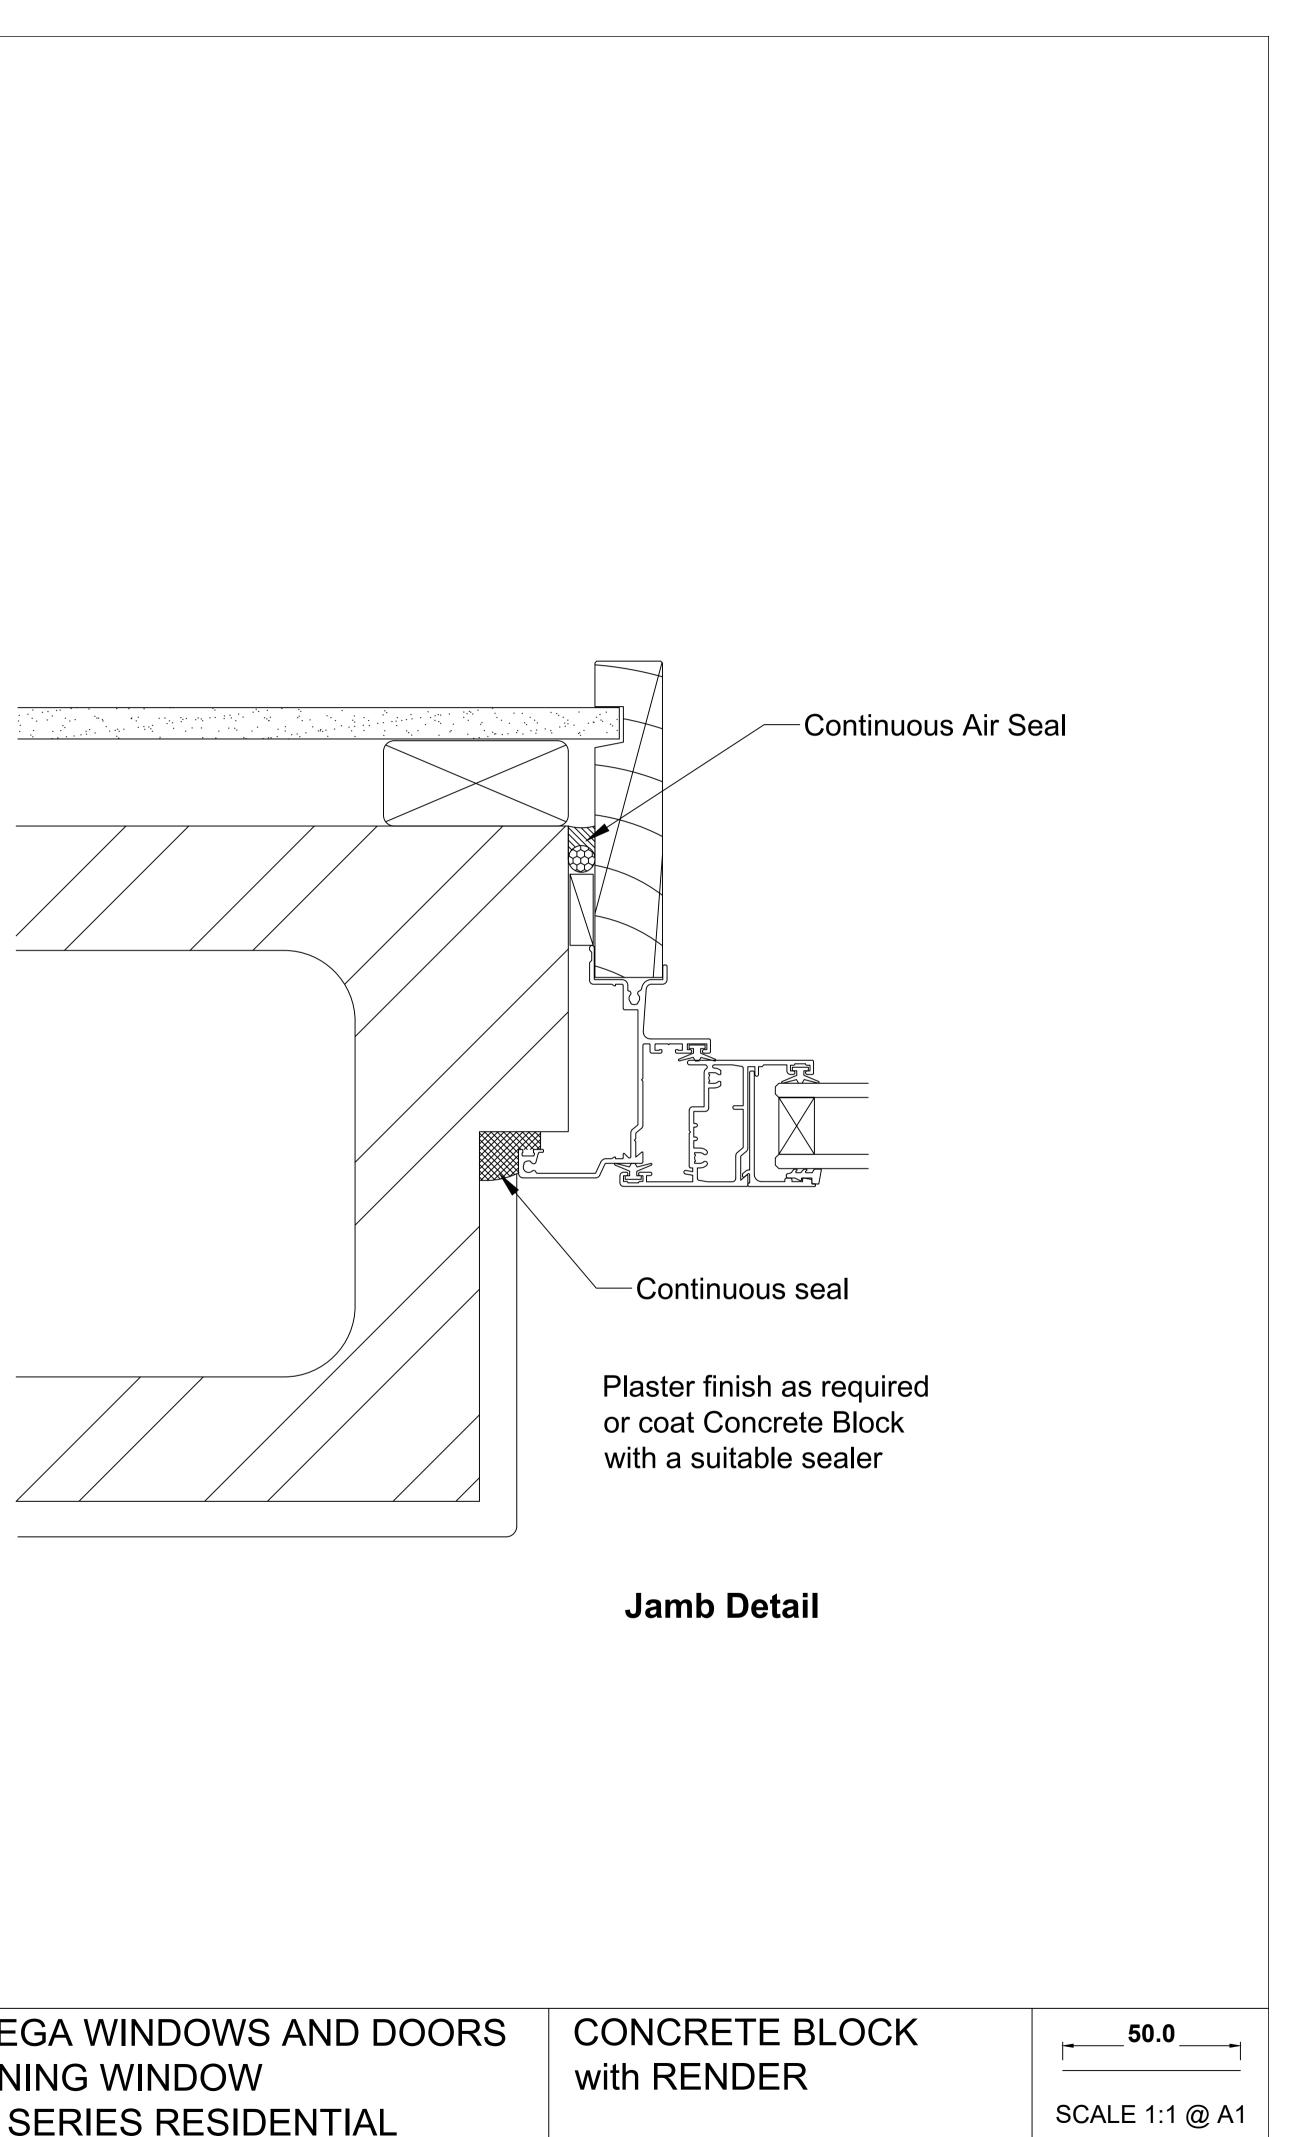

|              | OMEGA WINDOWS AND DOORS | CONC    |
|--------------|-------------------------|---------|
|              | AWNING WINDOW           | with RE |
| c%202014.pdf | 300 SERIES RESIDENTIAL  |         |