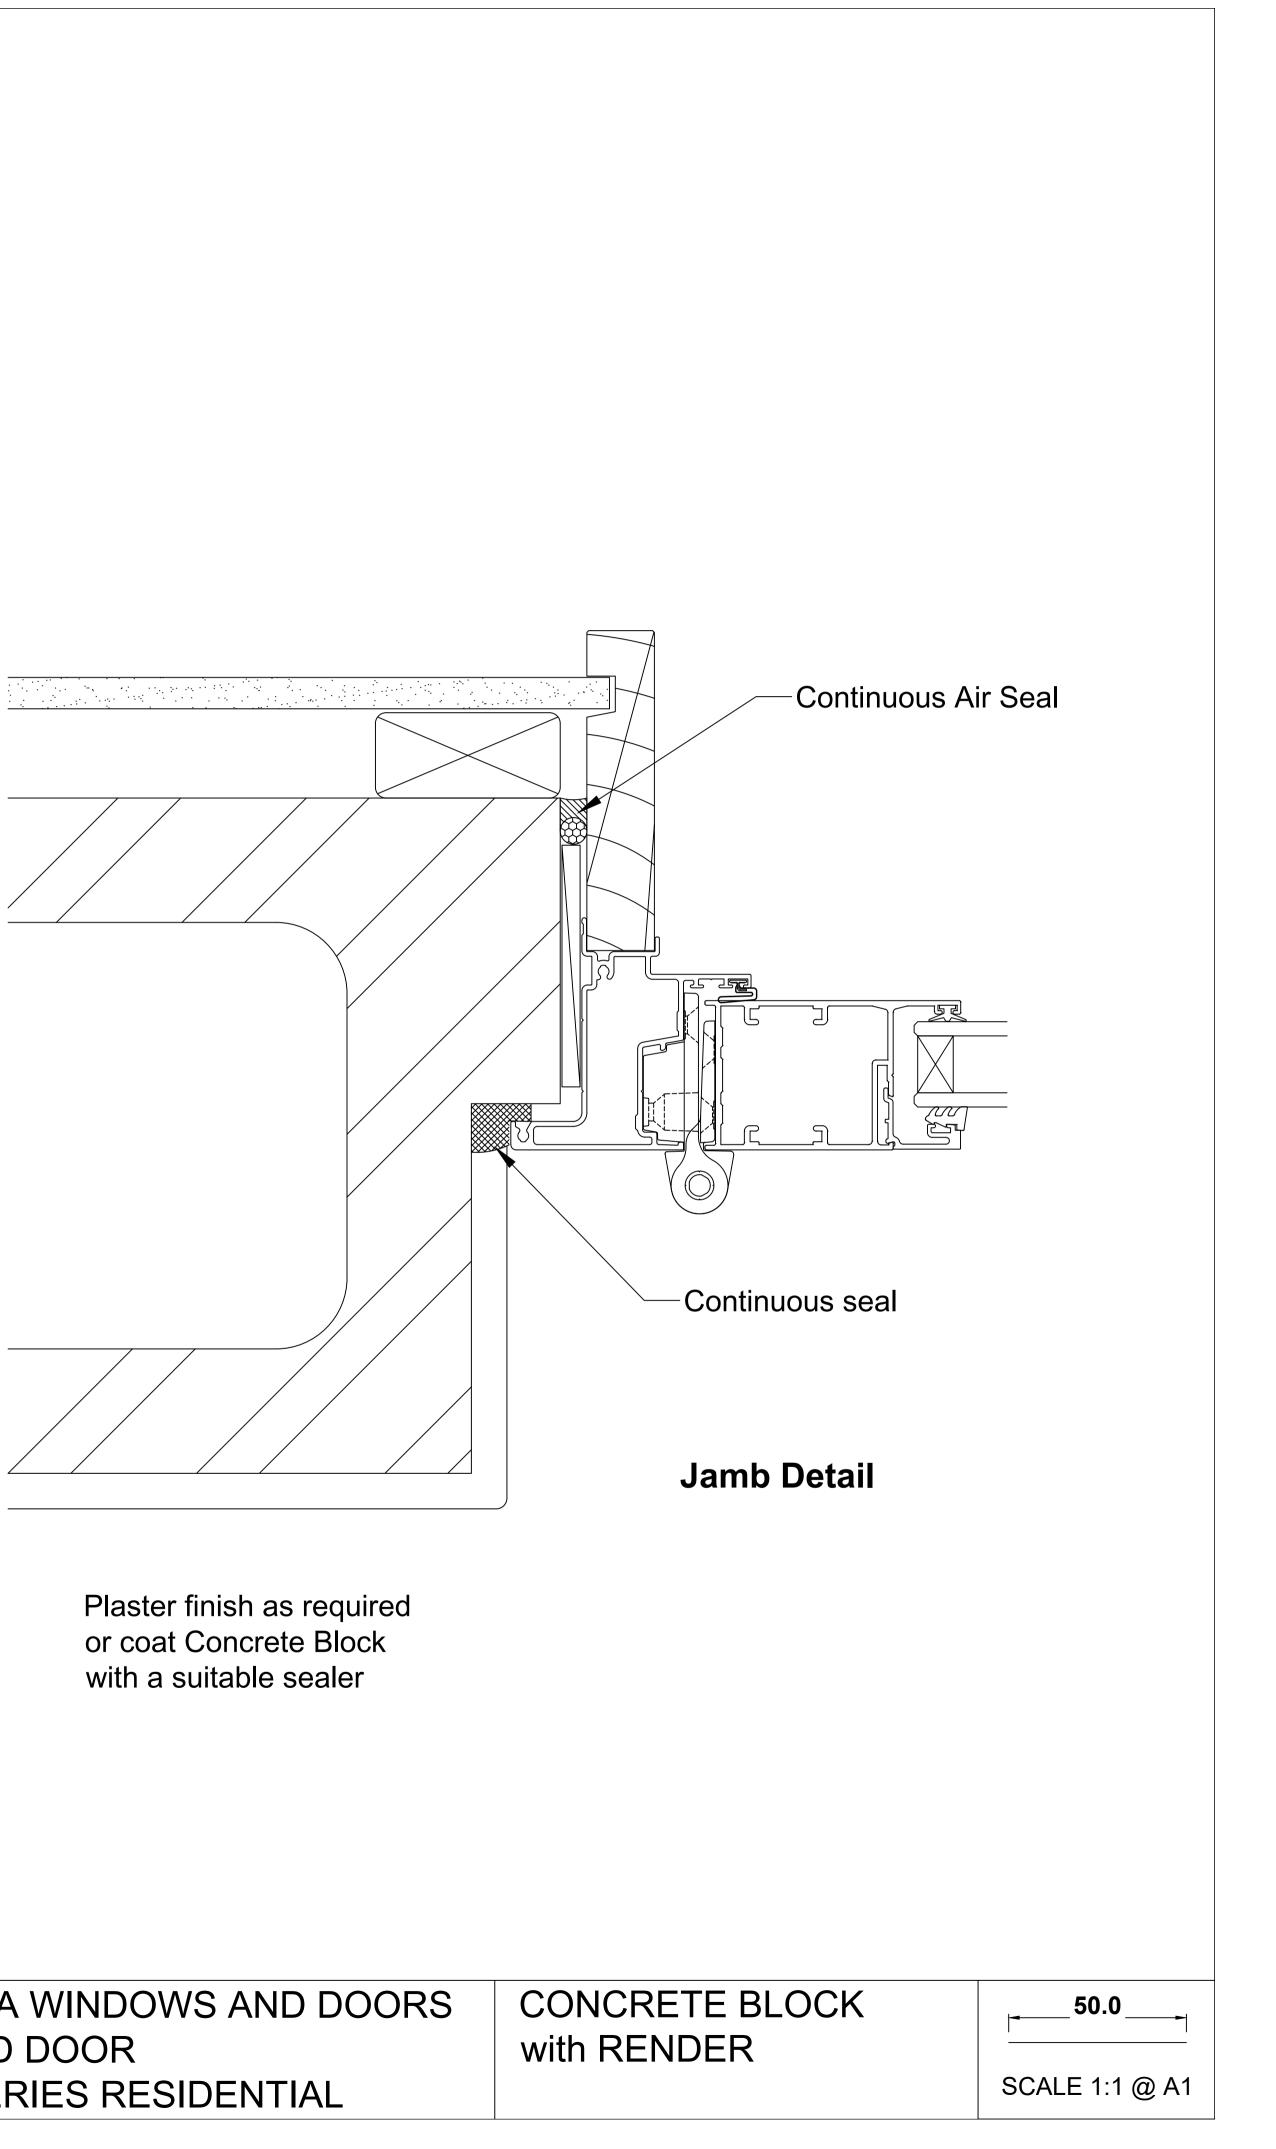

-Continuous Air Seal

-Continuous Air Seal

| OMEGA WINDOWS AND DOORS | C |
|-------------------------|---|
| BIFOLD DOOR             | W |
| 300 SERIES RESIDENTIAL  |   |

Continuous Air Seal

OMEGA WINDOWS AND DOORS HINGE DOOR OPEN OUT 300 SERIES RESIDENTIAL