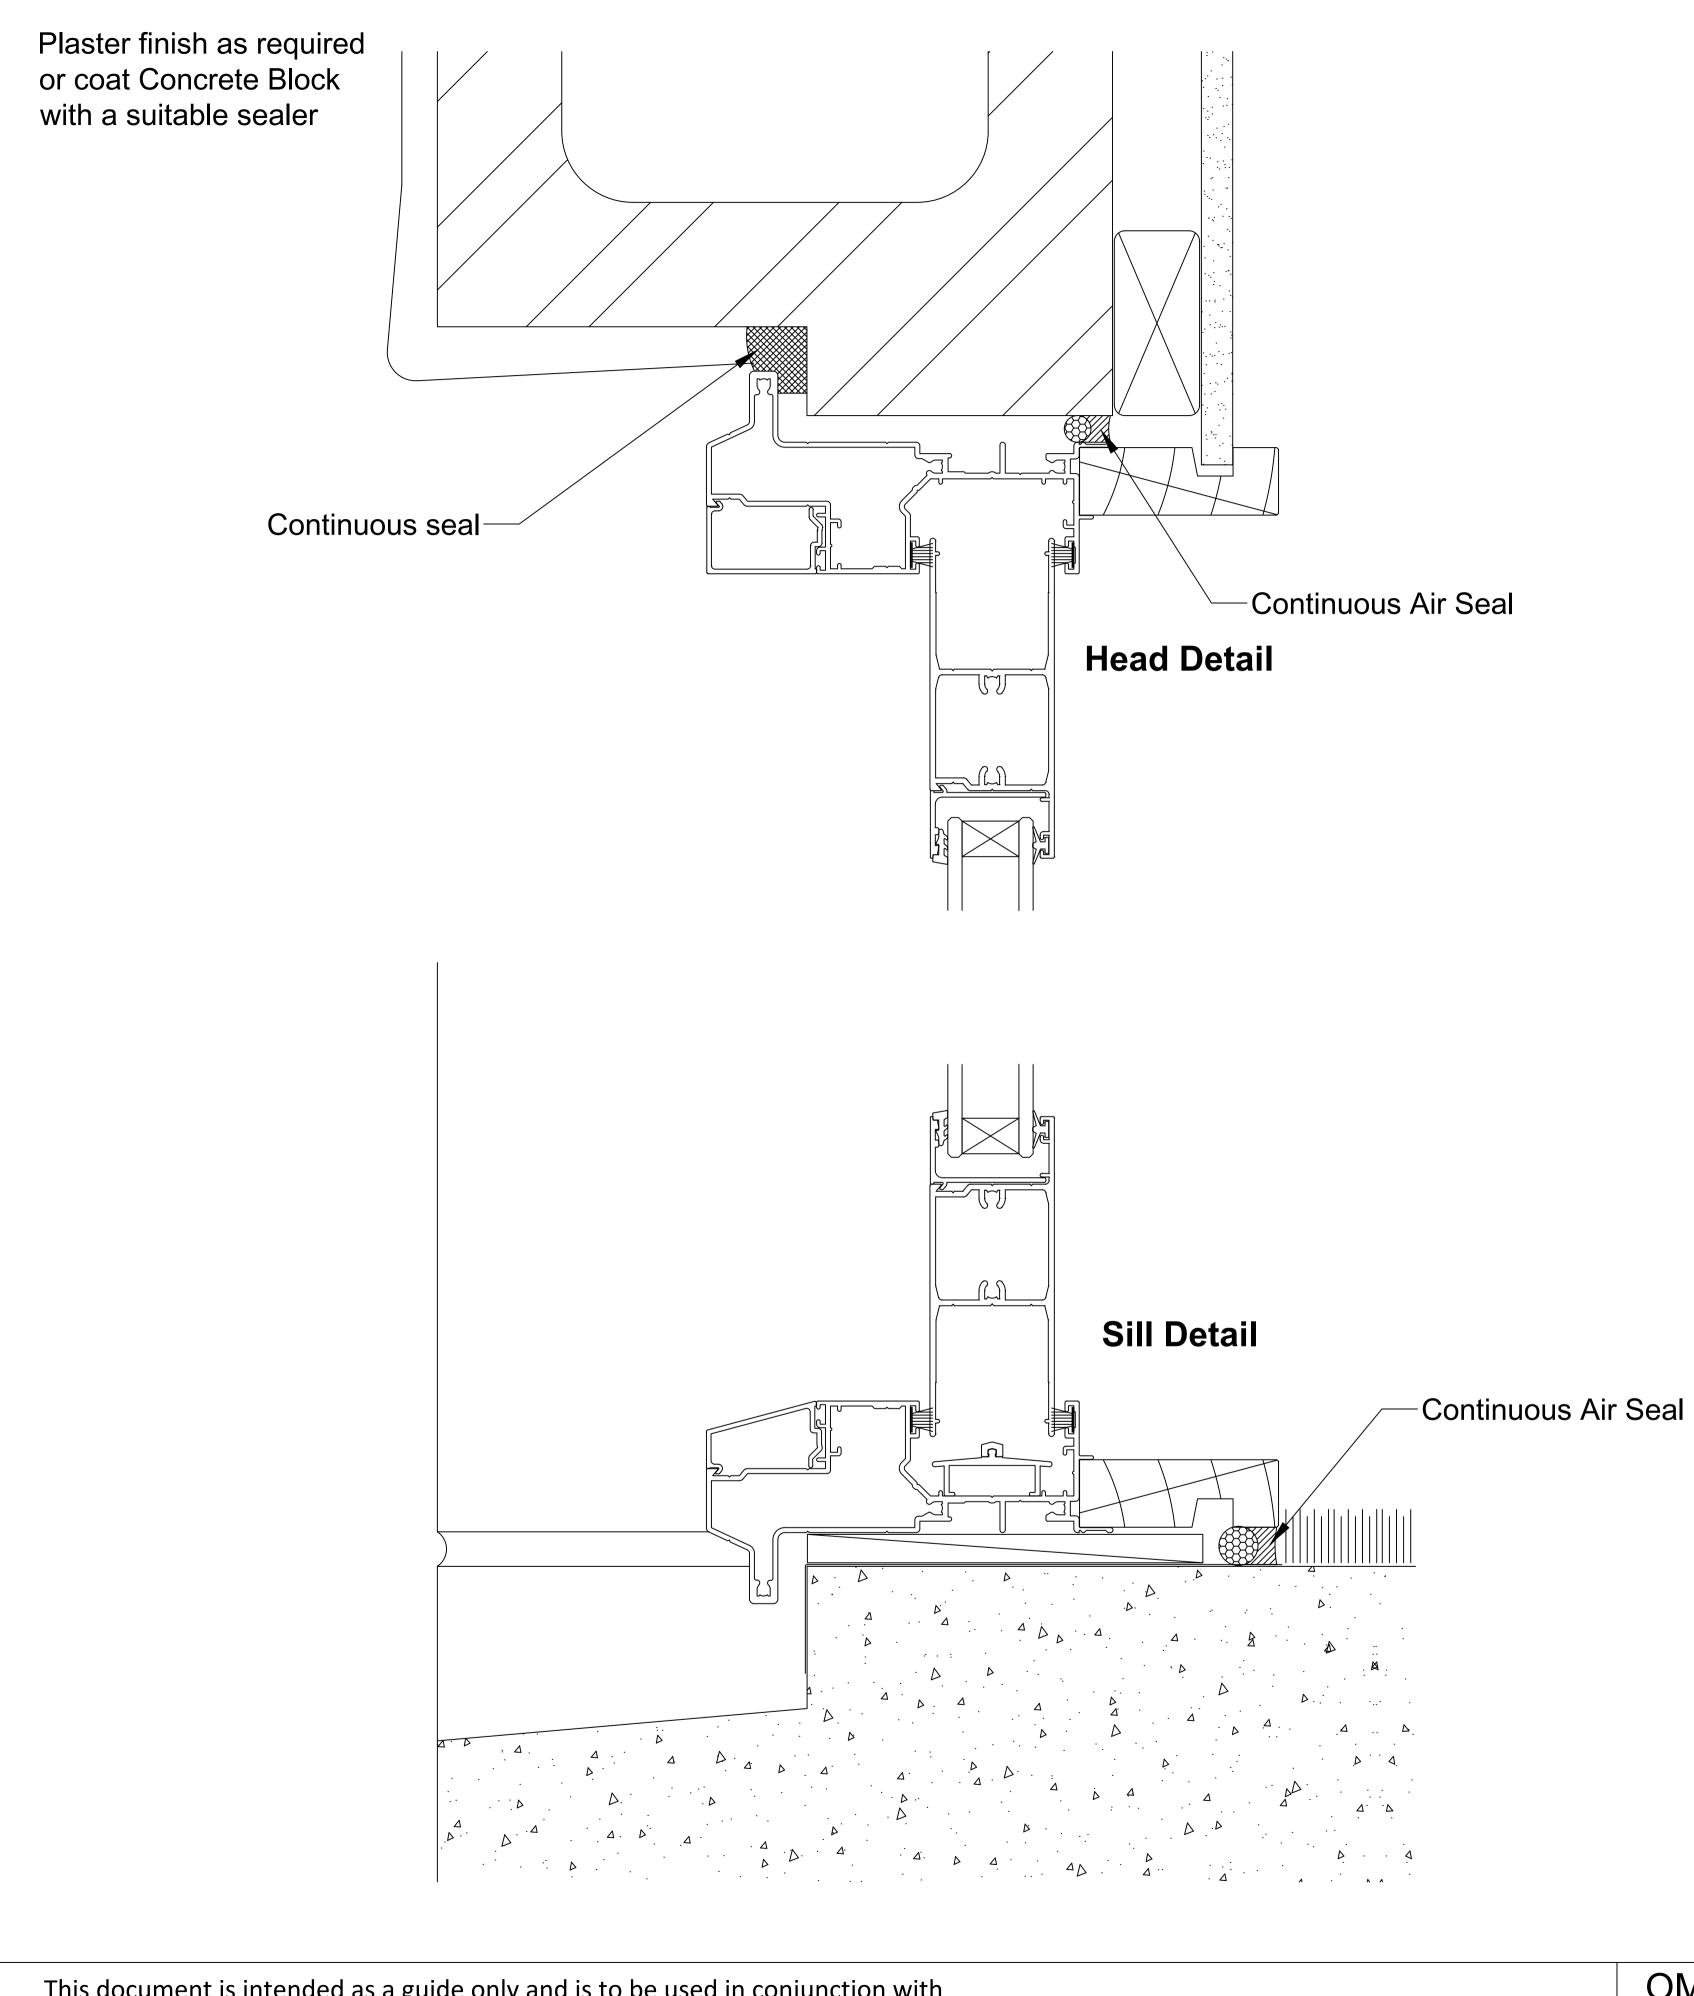

|              | OMEGA WINDOWS AND DOORS | CONC    |
|--------------|-------------------------|---------|
|              | AWNING WINDOW           | with RE |
| c%202014.pdf | 300 SERIES RESIDENTIAL  |         |