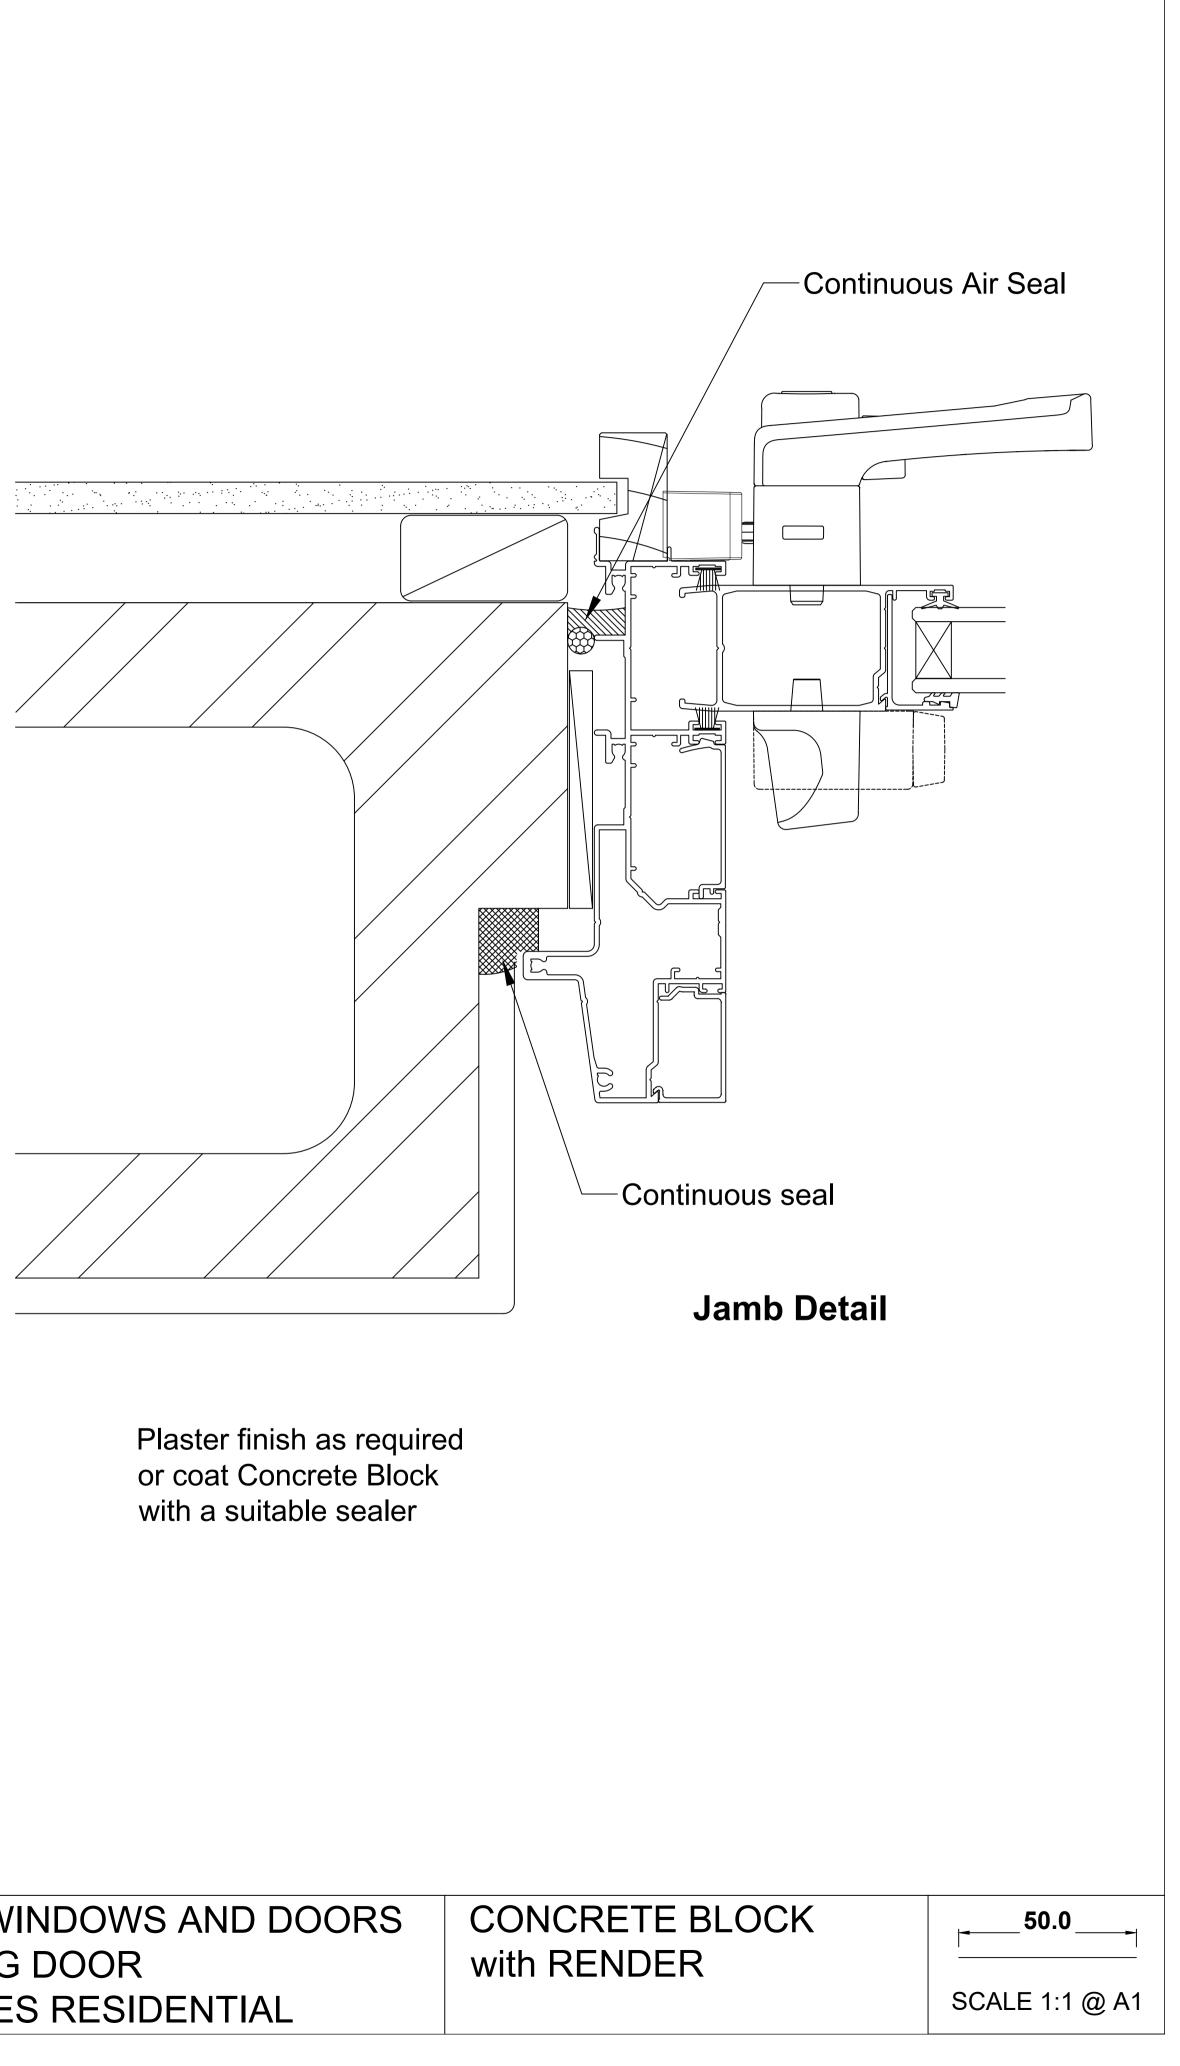

|                | OMEGA WINDOWS AND DOORS | CONC   |
|----------------|-------------------------|--------|
|                | SLIDING DOOR            | with F |
| Dec%202014.pdf | 300 SERIES RESIDENTIAL  |        |