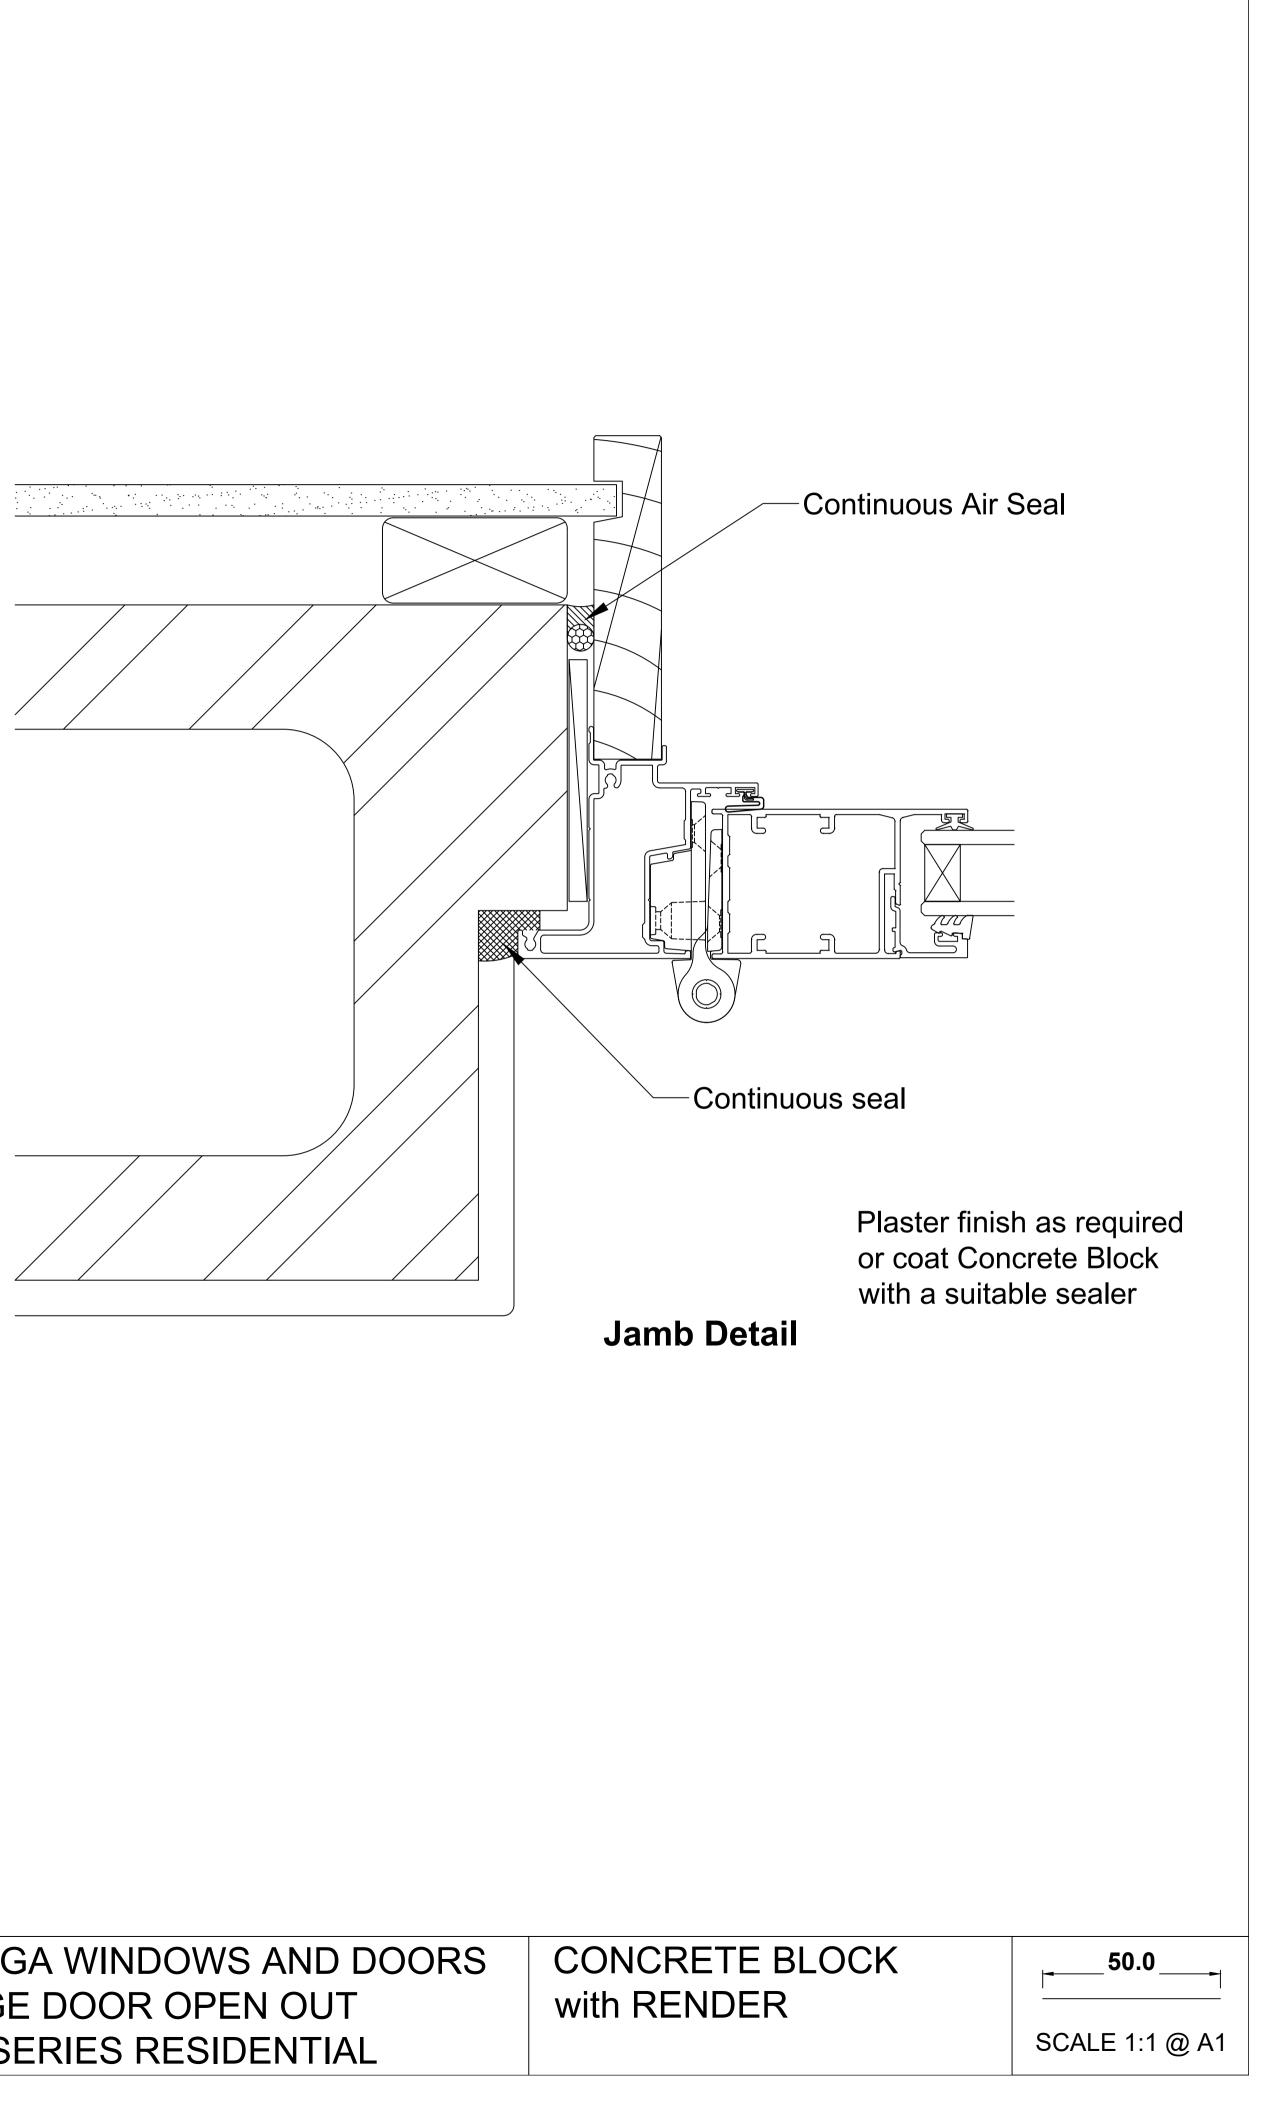

-Continuous Air Seal

-Continuous Air Seal

| OMEGA WINDOWS AND DOORS | C |
|-------------------------|---|
| BIFOLD DOOR             | W |
| 300 SERIES RESIDENTIAL  |   |

Continuous Air Seal

OMEGA WINDOWS AND DOORS HINGE DOOR OPEN OUT 300 SERIES RESIDENTIAL