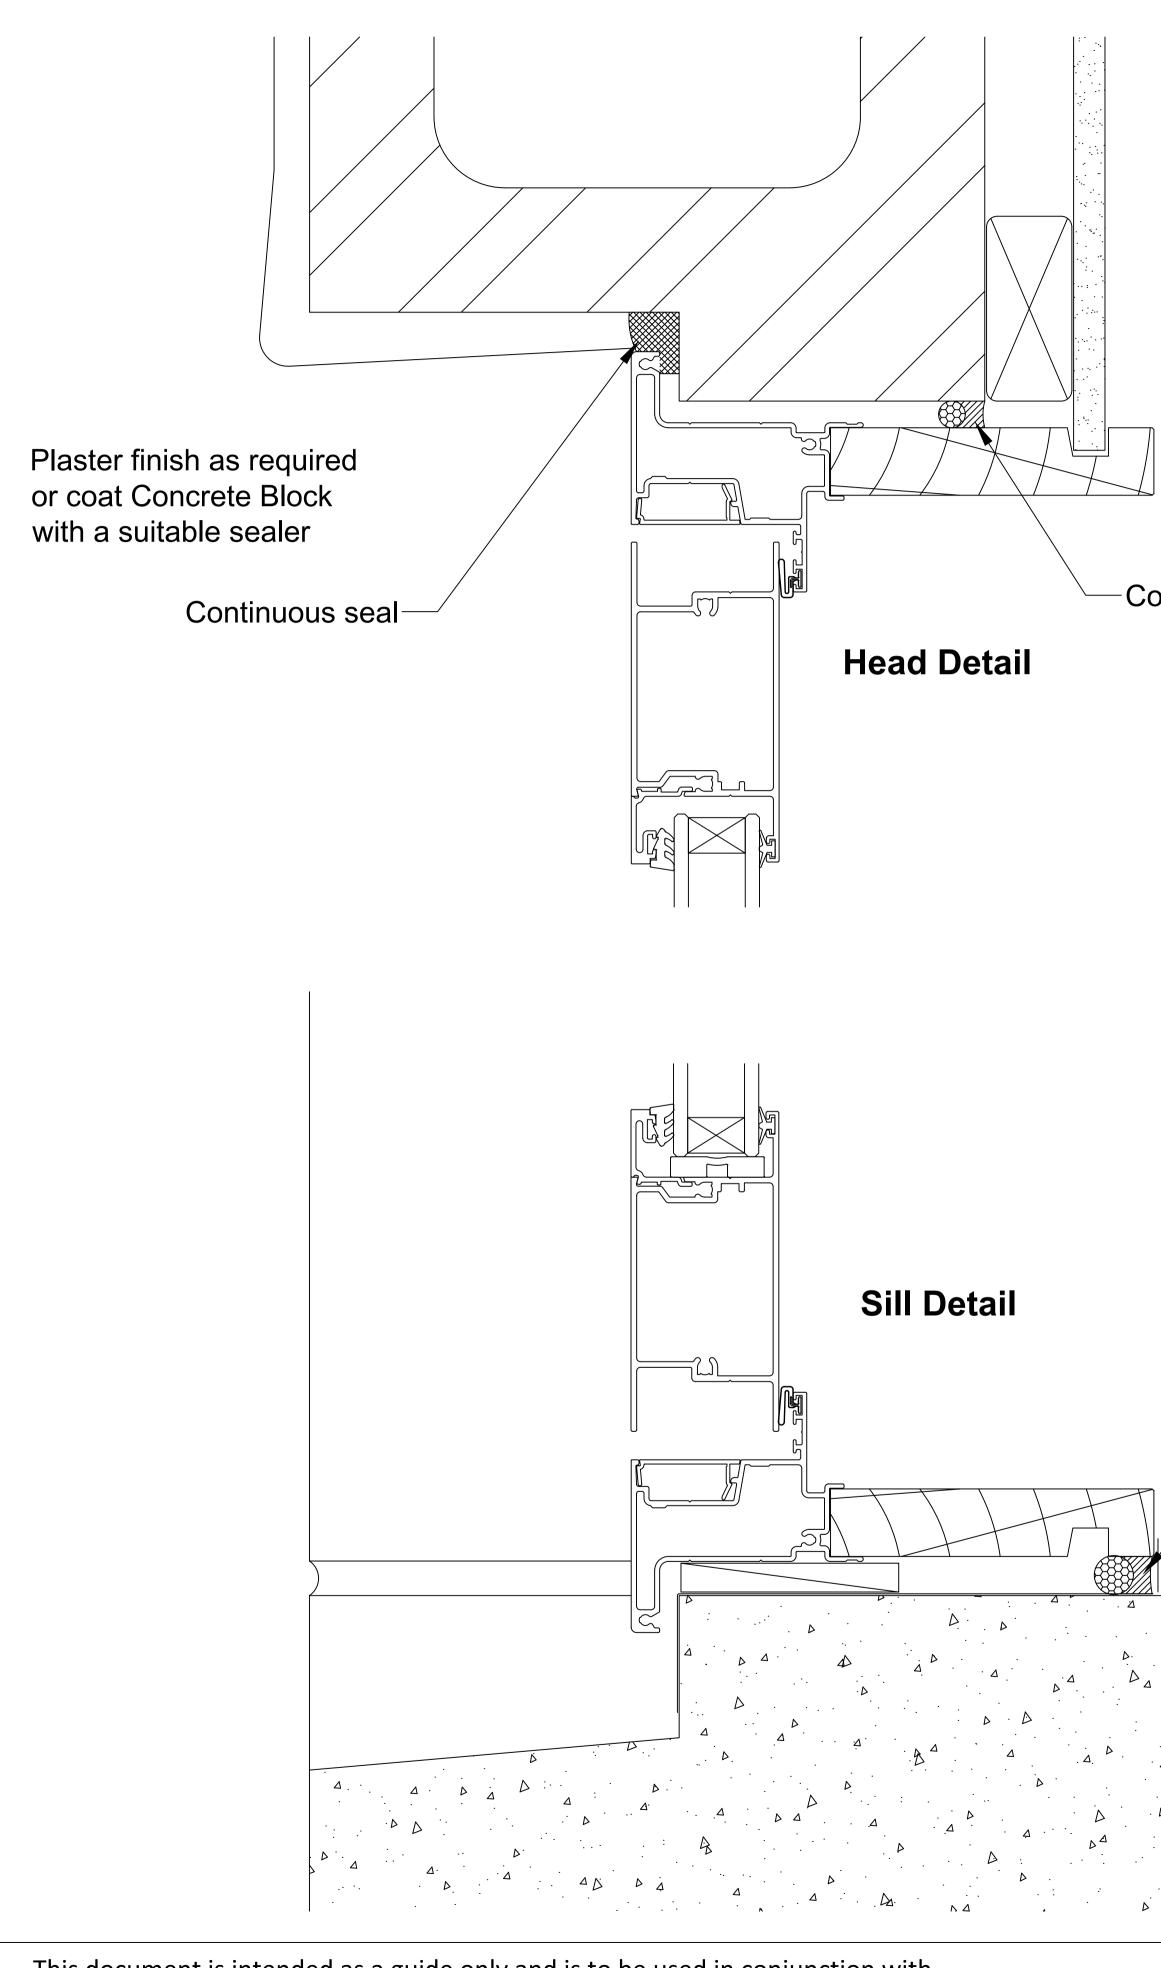

-Continuous Air Seal

-Continuous Air Seal

| OMEGA WINDOWS AND DOORS | C |
|-------------------------|---|
| BIFOLD DOOR             | W |
| 300 SERIES RESIDENTIAL  |   |

Continuous Air Seal

OMEGA WINDOWS AND DOORS HINGE DOOR OPEN OUT 300 SERIES RESIDENTIAL