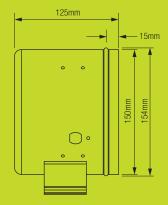

ion
- Soft-start motor driver
- 5 year warranty

Kit Contents

| Product                             | FAN6960 |
|-------------------------------------|---------|
| 150mm EC Mixed Flow Inline Fan      | 1       |
| 0-100% Speed Control (Potentiometer | er) 1   |
| 10m Control Cable                   | 1       |
| 220-240V 3-Pin Plug and Lead        | 1       |

#### **Technical Specifications**

| 220-240V AC, 50Hz    |
|----------------------|
| 150mm mixed flow     |
| 5000 RPM (max.)      |
| 40W                  |
| 490 Pa               |
| 165 l/s, 594m³/hr    |
| 0.24 W/I/s           |
| 60 dB(A)             |
| Overcurrent          |
| Cold rolled metal    |
| Plastic              |
| O-100% potentiometer |
| IPX4                 |
|                      |





### Dimensions (mm)