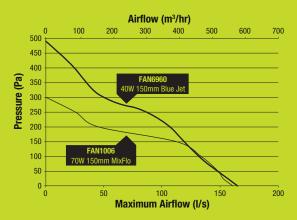

Thanks to its innovative design, the Manrose Blue Jet fan delivers greater air volume and, high air pressure with the best in class installed performance, against reduced power consumption.

#### **Technical Specifications**

| 220-240V AC, 50Hz    |
|----------------------|
| 150mm mixed flow     |
| 5000 RPM (max.)      |
| 40W                  |
| 490 Pa               |
| 165 l/s, 594m³/hr    |
| 0.24 W/I/s           |
| 60 dB(A)             |
| Overcurrent          |
| Cold rolled metal    |
| Plastic              |
| O-100% potentiometer |
| IPX4                 |
|                      |