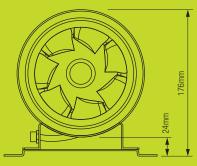

n
- Soft-start motor driver
- 5 year warranty

Kit Contents

| Product                             | FAN6960 |
|-------------------------------------|---------|
| 150mm EC Mixed Flow Inline Fan      | 1       |
| 0-100% Speed Control (Potentiometer | er) 1   |
| 10m Control Cable                   | 1       |
| 220-240V 3-Pin Plug and Lead        | 1       |

#### **Technical Specifications**

| 220-240V AC, 50Hz    |
|----------------------|
| 150mm mixed flow     |
| 5000 RPM (max.)      |
| 40W                  |
| 490 Pa               |
| 165 l/s, 594m³/hr    |
| 0.24 W/I/s           |
| 60 dB(A)             |
| Overcurrent          |
| Cold rolled metal    |
| Plastic              |
| O-100% potentiometer |
| IPX4                 |
|                      |





### Dimensions (mm)