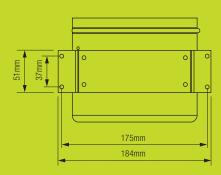

- Locked-motor protection
- Soft-start motor driver
- 5 year warranty

Kit Contents

| Product                             | FAN6960 |
|-------------------------------------|---------|
| 150mm EC Mixed Flow Inline Fan      | 1       |
| 0-100% Speed Control (Potentiometer | er) 1   |
| 10m Control Cable                   | 1       |
| 220-240V 3-Pin Plug and Lead        | 1       |

#### **Technical Specifications**

| 220-240V AC, 50Hz    |
|----------------------|
| 150mm mixed flow     |
| 5000 RPM (max.)      |
| 40W                  |
| 490 Pa               |
| 165 l/s, 594m³/hr    |
| 0.24 W/I/s           |
| 60 dB(A)             |
| Overcurrent          |
| Cold rolled metal    |
| Plastic              |
| O-100% potentiometer |
| IPX4                 |
|                      |





### Dimensions (mm)