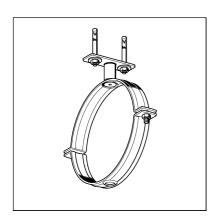

## Intermediate Fixed Point BE w/o Lining

## Scope of delivery

Pipe clamp Stabil D-3G without lining suitable for sizes 200 up to 315 with Mounting Plate provided with single thread connection and two Bolt Anchors M10.

▶ For sizes 40 up to 160 Fixed Points Be without lining are used.