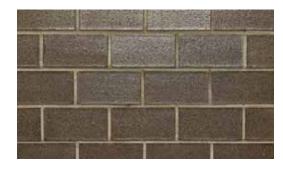

## **Product Range:**

Product Name: Bronze | Size: 230 x 70 x 119mm | Manufactured: Australia

| Typical Properties                                        |           |
|-----------------------------------------------------------|-----------|
| Length (mm)                                               | 230mm     |
| Width (mm)                                                | 70mm      |
| Height (mm)                                               | 119mm     |
| Dimensional Category                                      | DW1       |
| Average Weight / Unit (kg)                                | 3.1       |
| Units per Square Metre                                    | 32.5      |
| Pack Size                                                 | 435       |
| Characteristic Unconfined Compressive Strength (f'uc) MPa | >15       |
| Maximum Cold Water Absorbtion (%)                         | <10.0     |
| Initial Rate of Absorption (IRA) (kg/m² min)              | 1.0 - 3.0 |
| Estimated 15 year Coefficient of Expansion (e'Factor)     | <1.0      |
| Core Volume (%)                                           | <38       |
| Liability to Efflorescence                                | Slight    |
| Lime Pitting Liability                                    | Slight    |
| Solar Absorbtance Rating                                  | Dark      |
| Light Reflectance Value (LRV)                             | 13        |