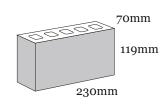

## **Product Range:**

Product Name: Bronze | Size: 230 x 70 x 119mm | Manufactured: Australia

| Typical Properties                                        |           |
|-----------------------------------------------------------|-----------|
| Length (mm)                                               | 230mm     |
| Width (mm)                                                | 70mm      |
| Height (mm)                                               | 119mm     |
| Dimensional Category                                      | DW1       |
| Average Weight / Unit (kg)                                | 3.1       |
| Units per Square Metre                                    | 32.5      |
| Pack Size                                                 | 435       |
| Characteristic Unconfined Compressive Strength (f'uc) MPa | >15       |
| Maximum Cold Water Absorbtion (%)                         | <10.0     |
| Initial Rate of Absorption (IRA) (kg/m² min)              | 1.0 - 3.0 |
| Estimated 15 year Coefficient of Expansion (e'Factor)     | <1.0      |
| Core Volume (%)                                           | <38       |
| Liability to Efflorescence                                | Slight    |
| Lime Pitting Liability                                    | Slight    |
| Solar Absorbtance Rating                                  | Dark      |
| Light Reflectance Value (LRV)                             | 13        |