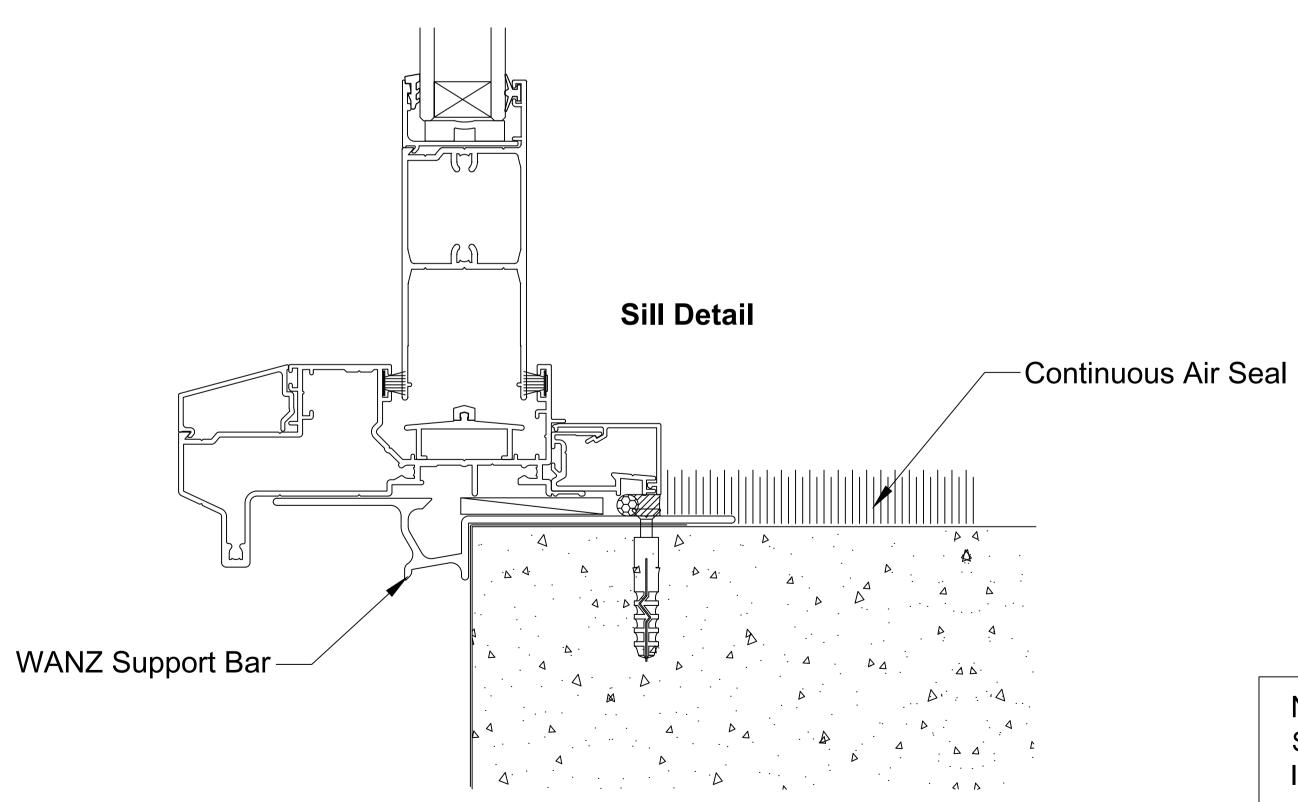

## Note:

Sill support bar may be up to 100mm short of the Trim Opening at either end.

It is recommended that the bar is installed the full Width of the opening to ensure it picks up the window or door frame support blocks.