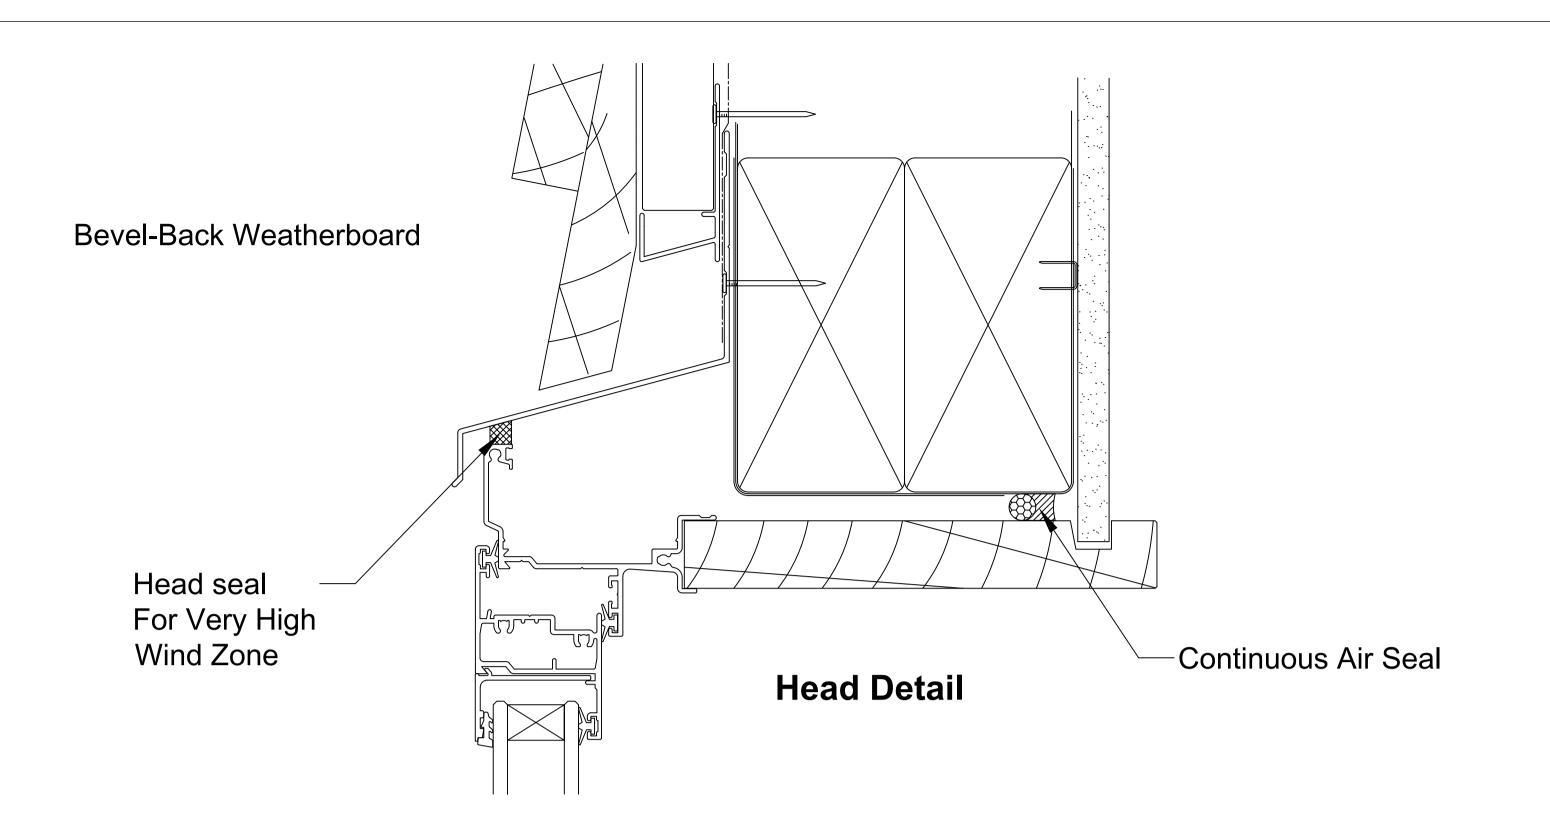

## Note:

Sill support bar may be up to 100mm short of the Trim Opening at either end.

It is recommended that the bar is installed the full Width of the opening to ensure it picks up the window or door frame support blocks.