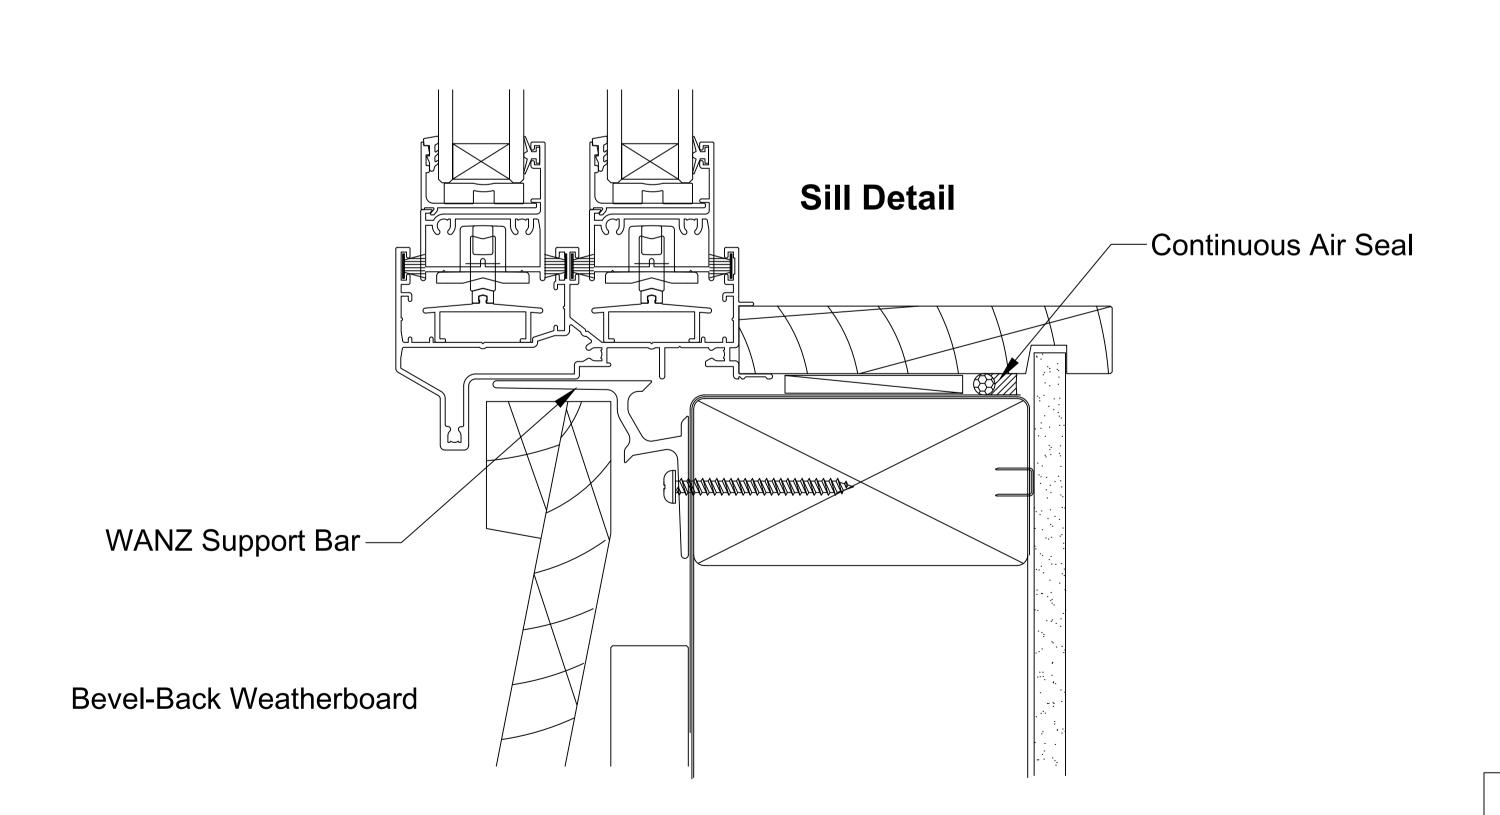

## Note:

Sill support bar may be up to 100mm short of the Trim Opening at either end.

It is recommended that the bar is installed the full Width of the opening to ensure it picks up the window or door frame support blocks.