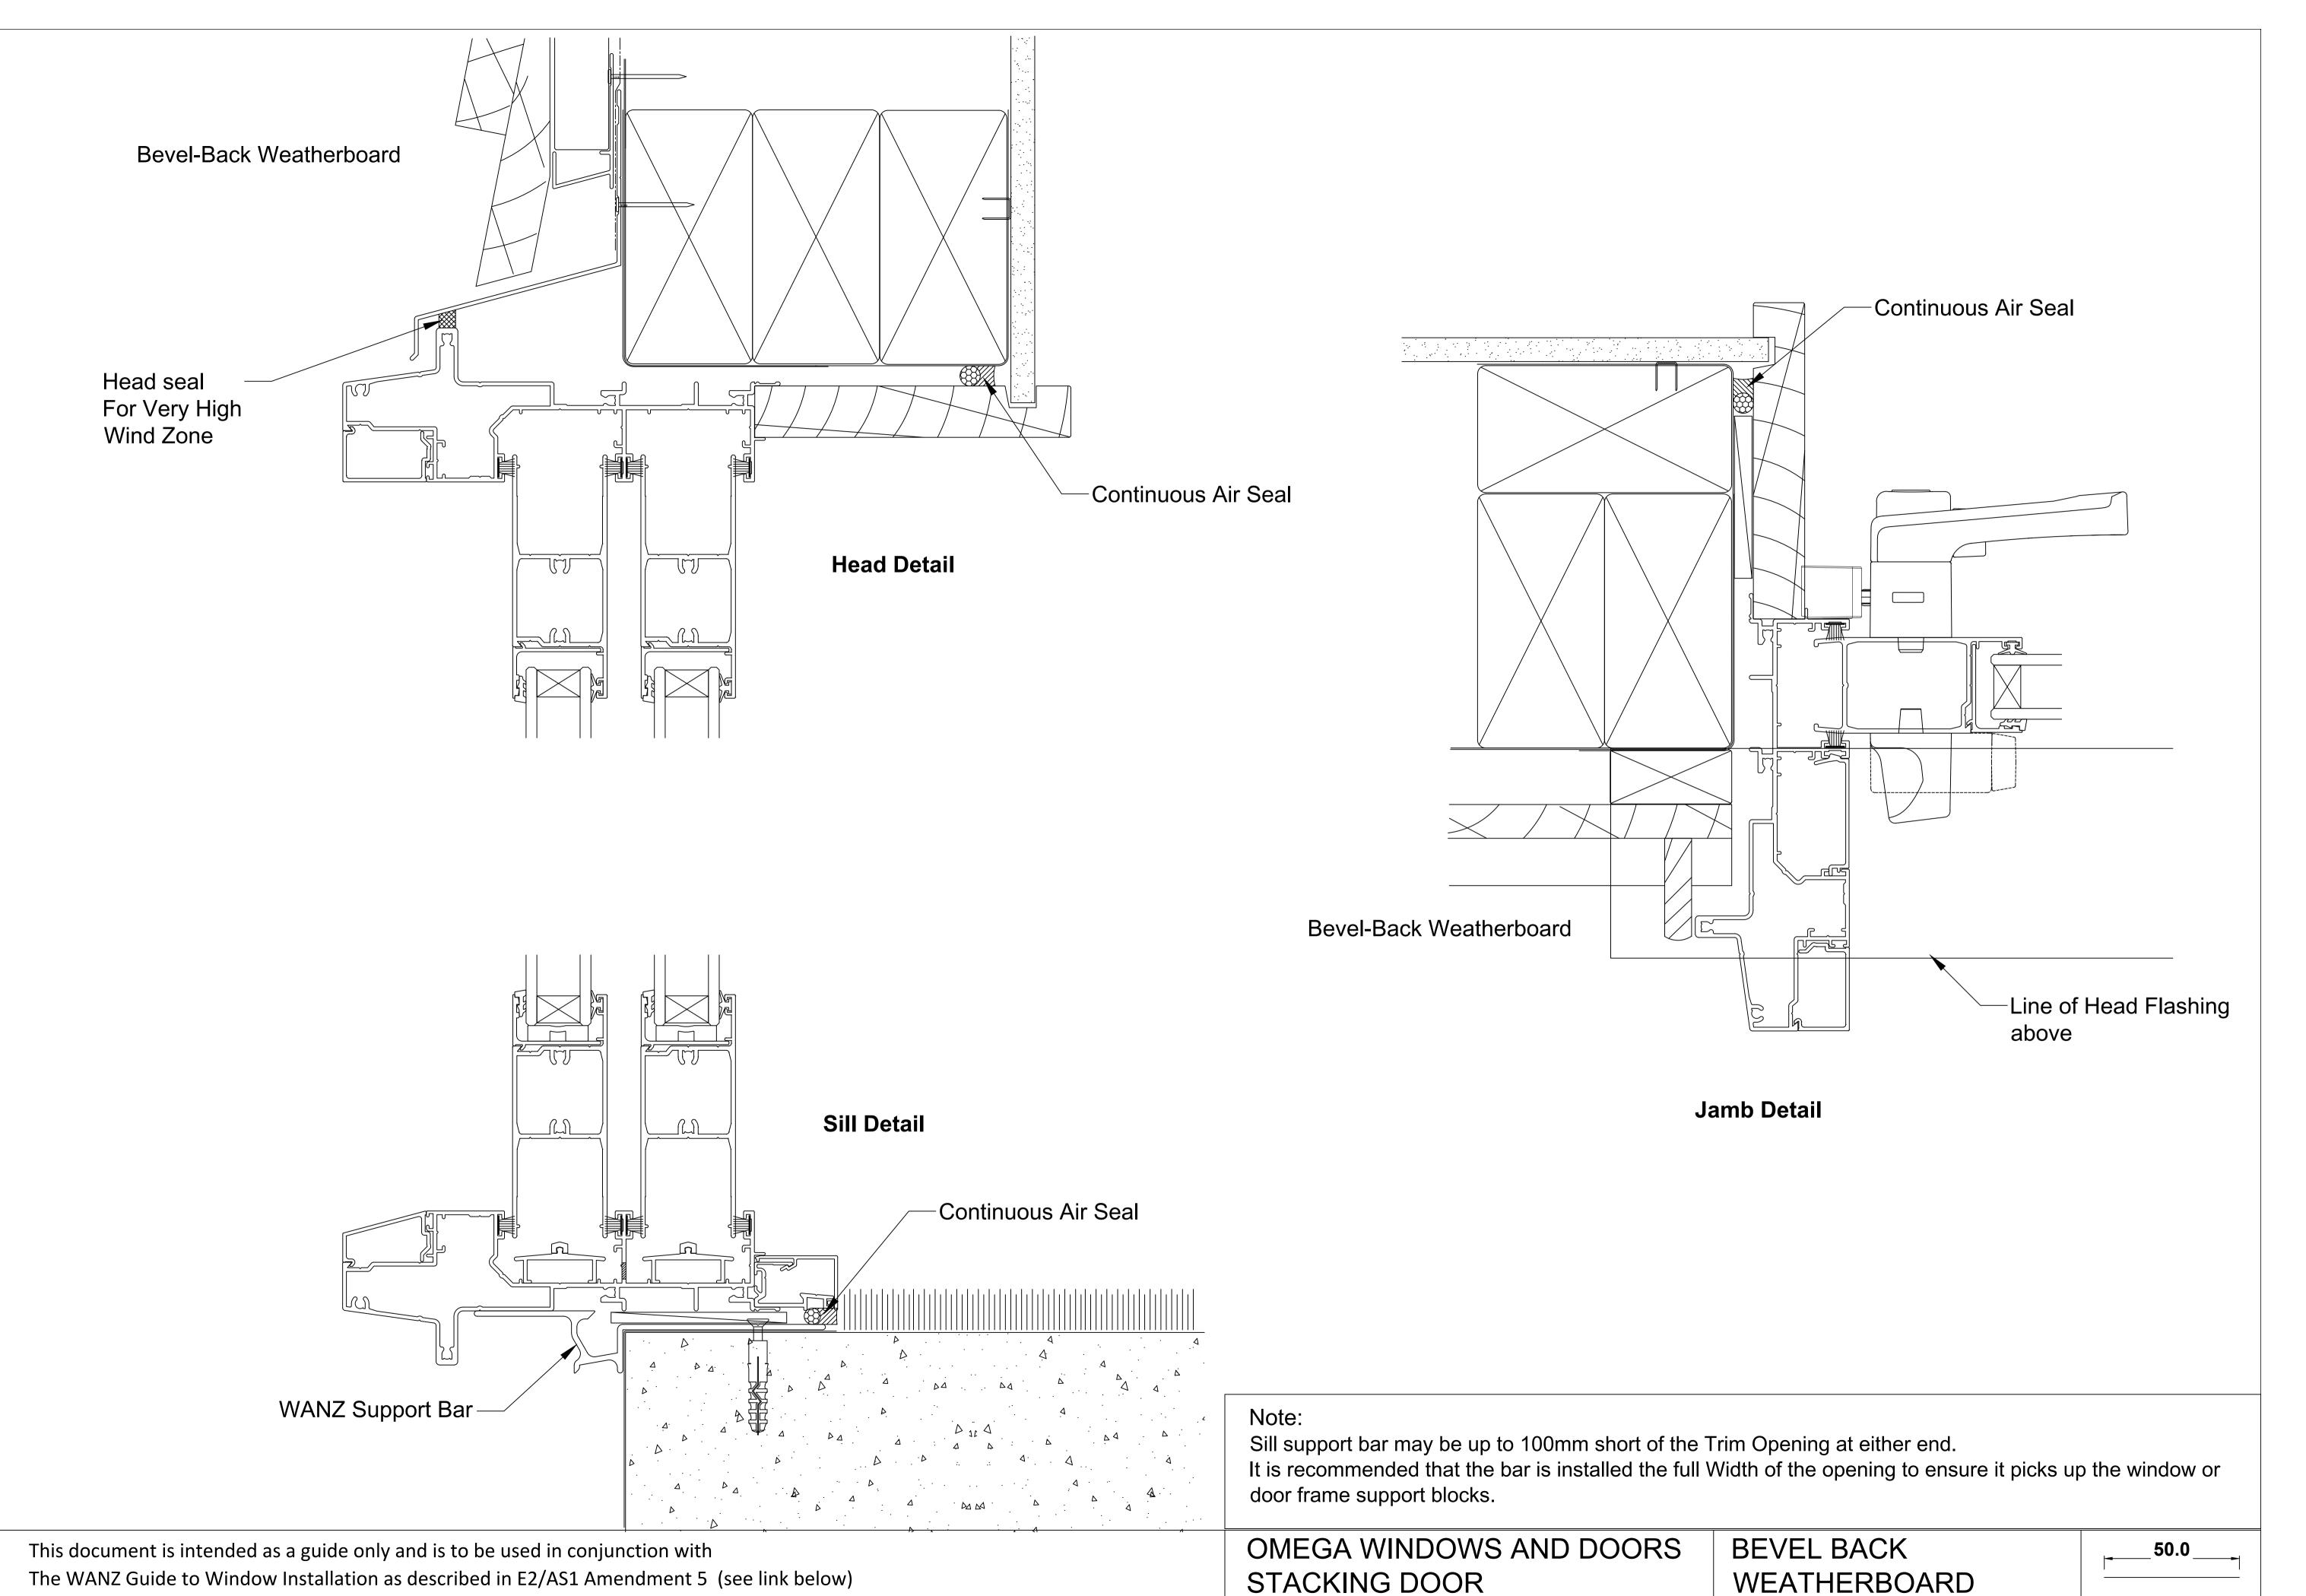

## Note:

Sill support bar may be up to 100mm short of the Trim Opening at either end.

It is recommended that the bar is installed the full Width of the opening to ensure it picks up the window or door frame support blocks.