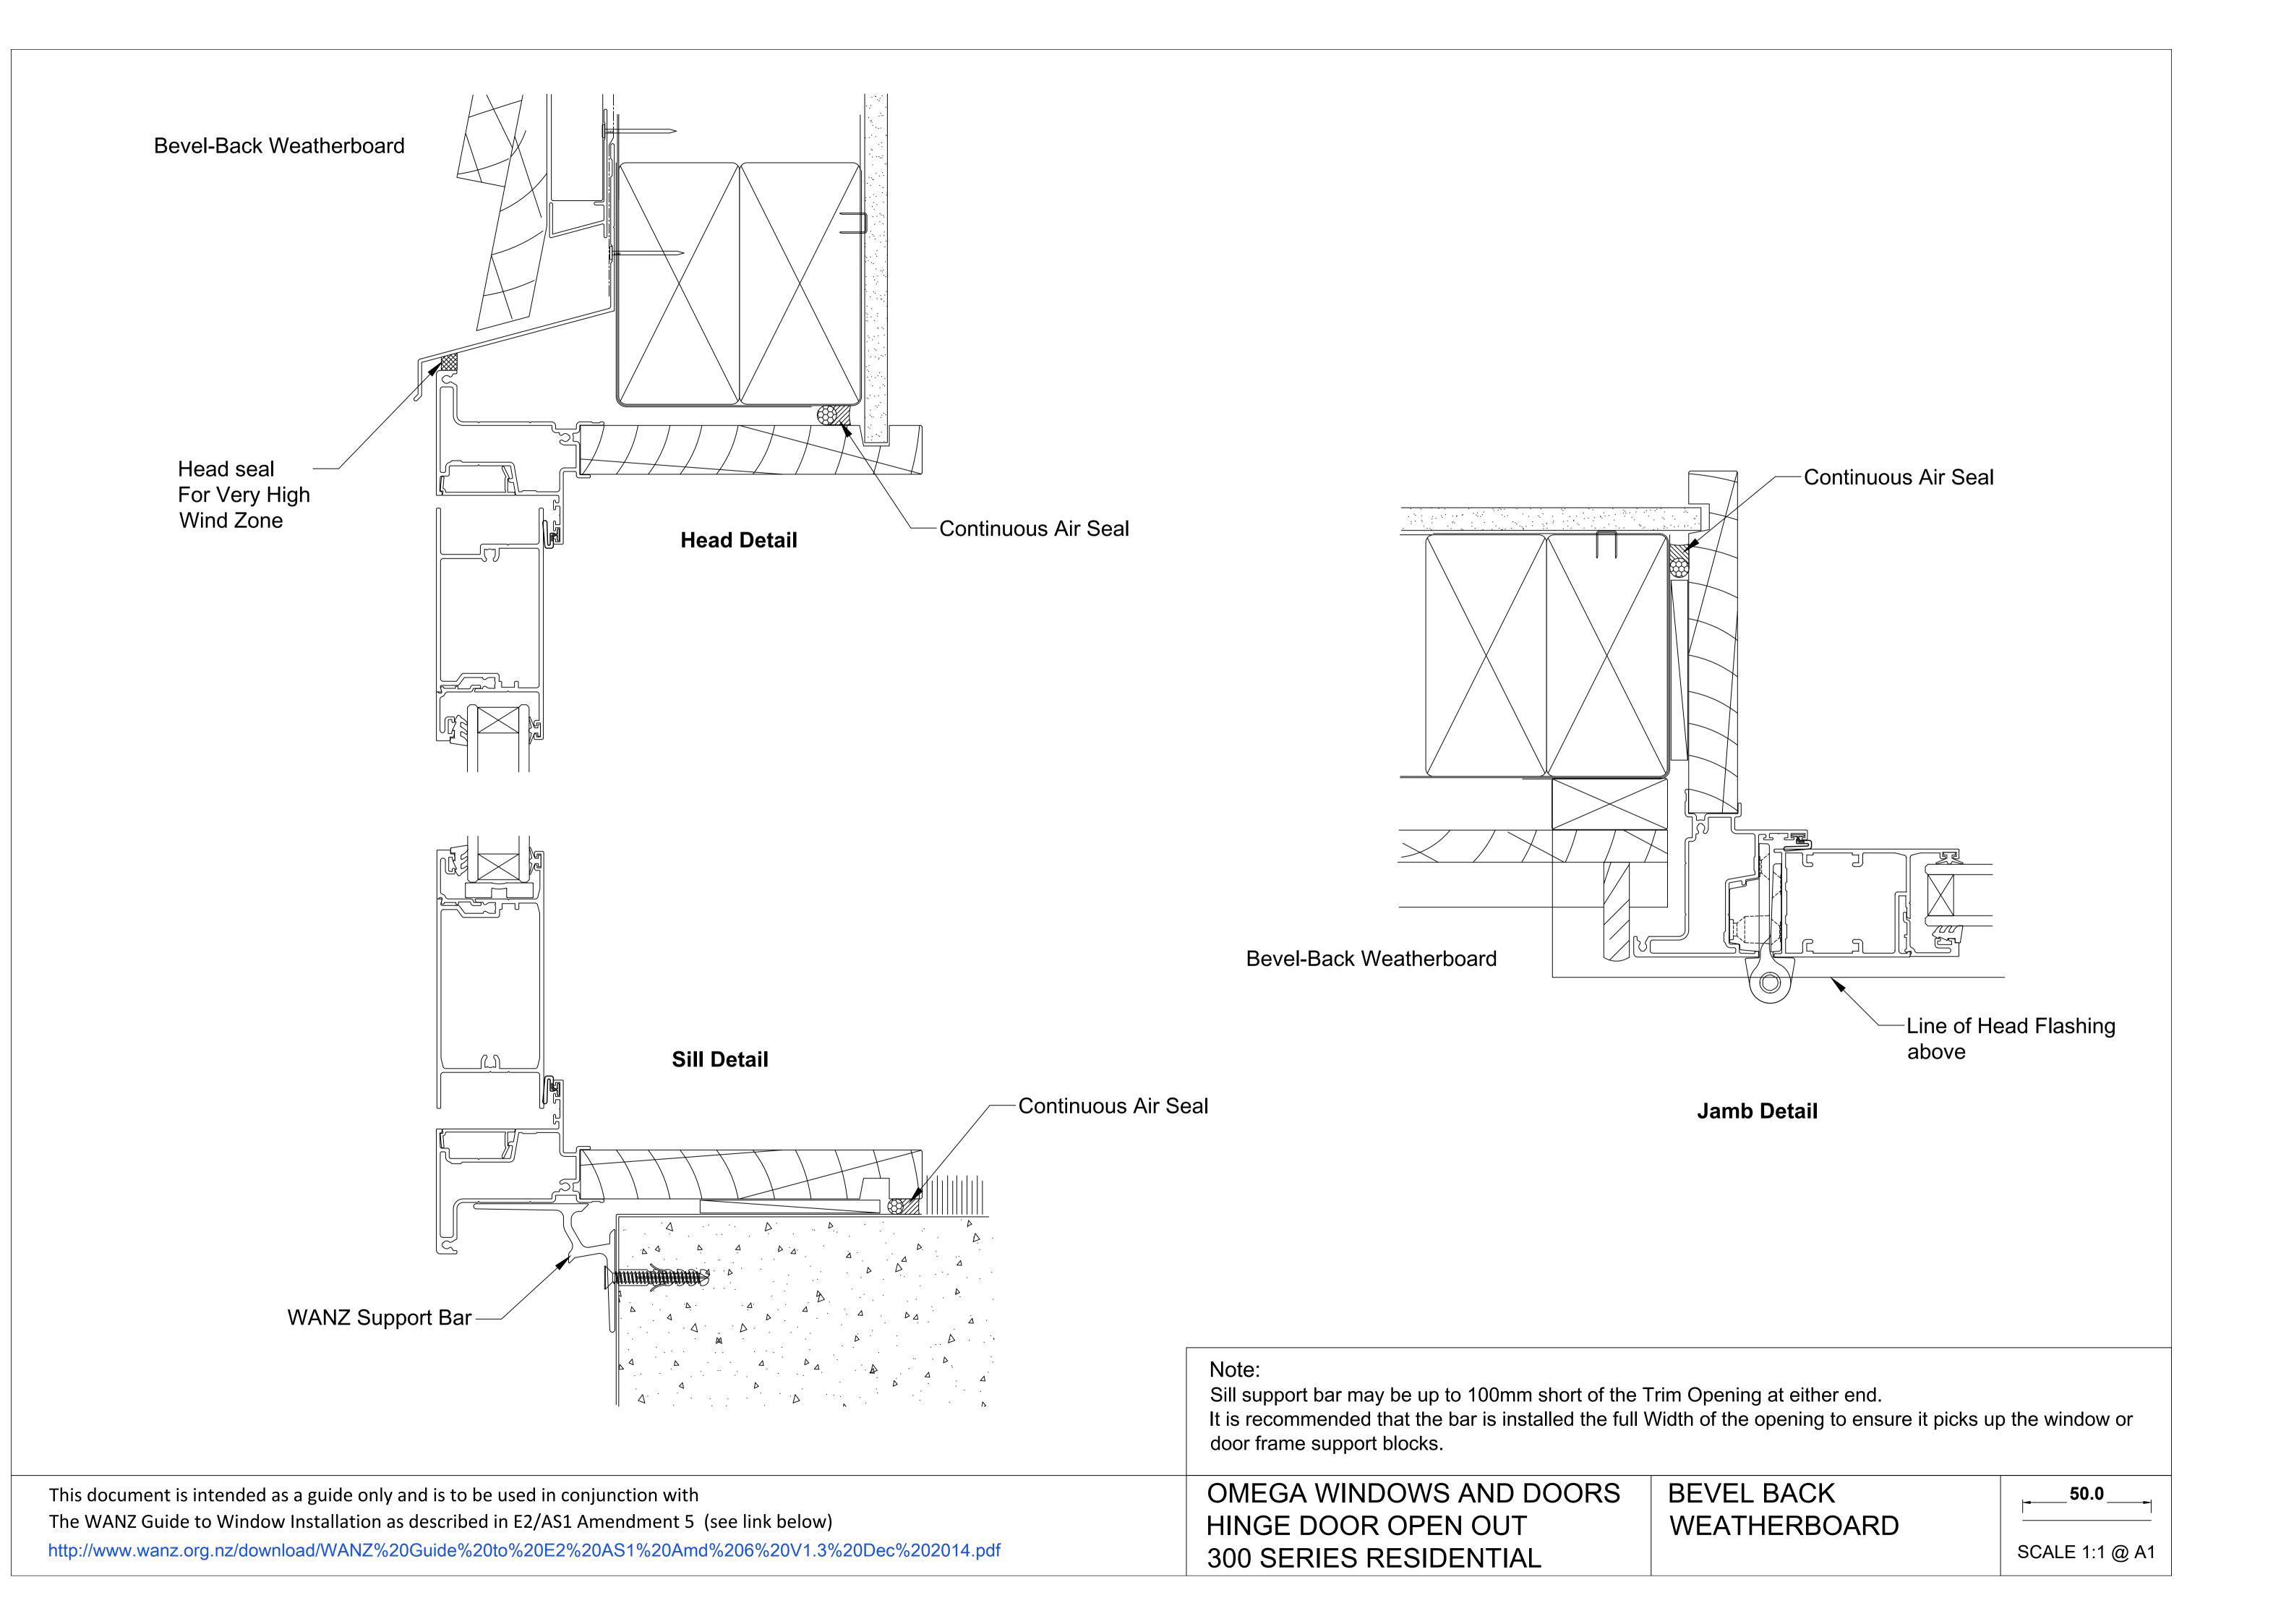

## Note:

Sill support bar may be up to 100mm short of the Trim Opening at either end.

It is recommended that the bar is installed the full Width of the opening to ensure it picks up the window or door frame support blocks.