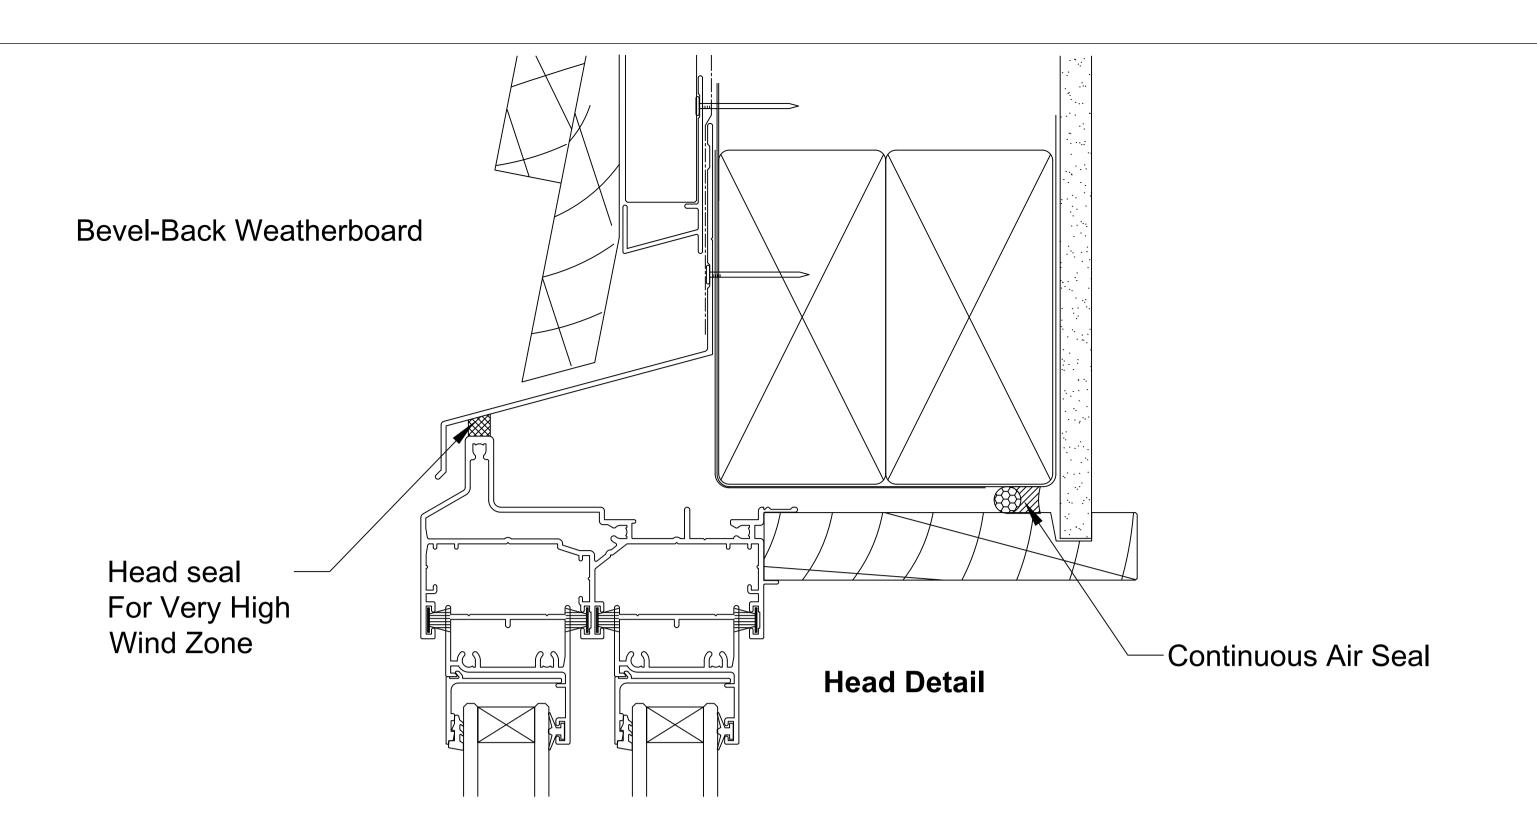

06%20V1.3%20Dec%202014.pdf









**Jamb Detail** 

## Note:

Sill support bar may be up to 100mm short of the Trim Opening at either end.

It is recommended that the bar is installed the full Width of the opening to ensure it picks up the window or door frame support blocks.

This document is intended as a guide only and is to be used in conjunction with The WANZ Guide to Window Installation as described in E2/AS1 Amendment 5 (see link below)

http://www.wanz.org.nz/download/WANZ%20Guide%20to%20E2%20AS1%20Amd%206%20V1.3%20Dec%202014.pdf

OMEGA WINDOWS AND DOORS SLIDING DOOR 300 SERIES RESIDENTIAL BEVEL BACK
WEATHERBOARD

\_\_\_50.0\_

SCALE 1:1 @ A1



300 SERIES RESIDENTIAL

SCALE 1:1 @ A1

http://www.wanz.org.nz/download/WANZ%20Guide%20to%20E2%20AS1%20Amd%206%20V1.3%20Dec%202014.pdf







## Note:

Sill support bar may be up to 100mm short of the Trim Opening at either end.

It is recommended that the bar is installed the full Width of the opening to ensure it picks up the window or door frame support blocks.

This document is intended as a guide only and is to be used in conjunction with The WANZ Guide to Window Installation as described in E2/AS1 Amendment 5 (see link below)

http://www.wanz.org.nz/download/WANZ%20Guide%20to%20E2%20AS1%20Amd%206%20V1.3%20Dec%202014.pdf

OMEGA WINDOWS AND DOORS
DOUBLE HUNG WINDOW
300 SERIES RESIDENTIAL

BEVEL BACK WEATHERBOARD

\_\_\_\_50.0\_

SCALE 1:1 @ A1