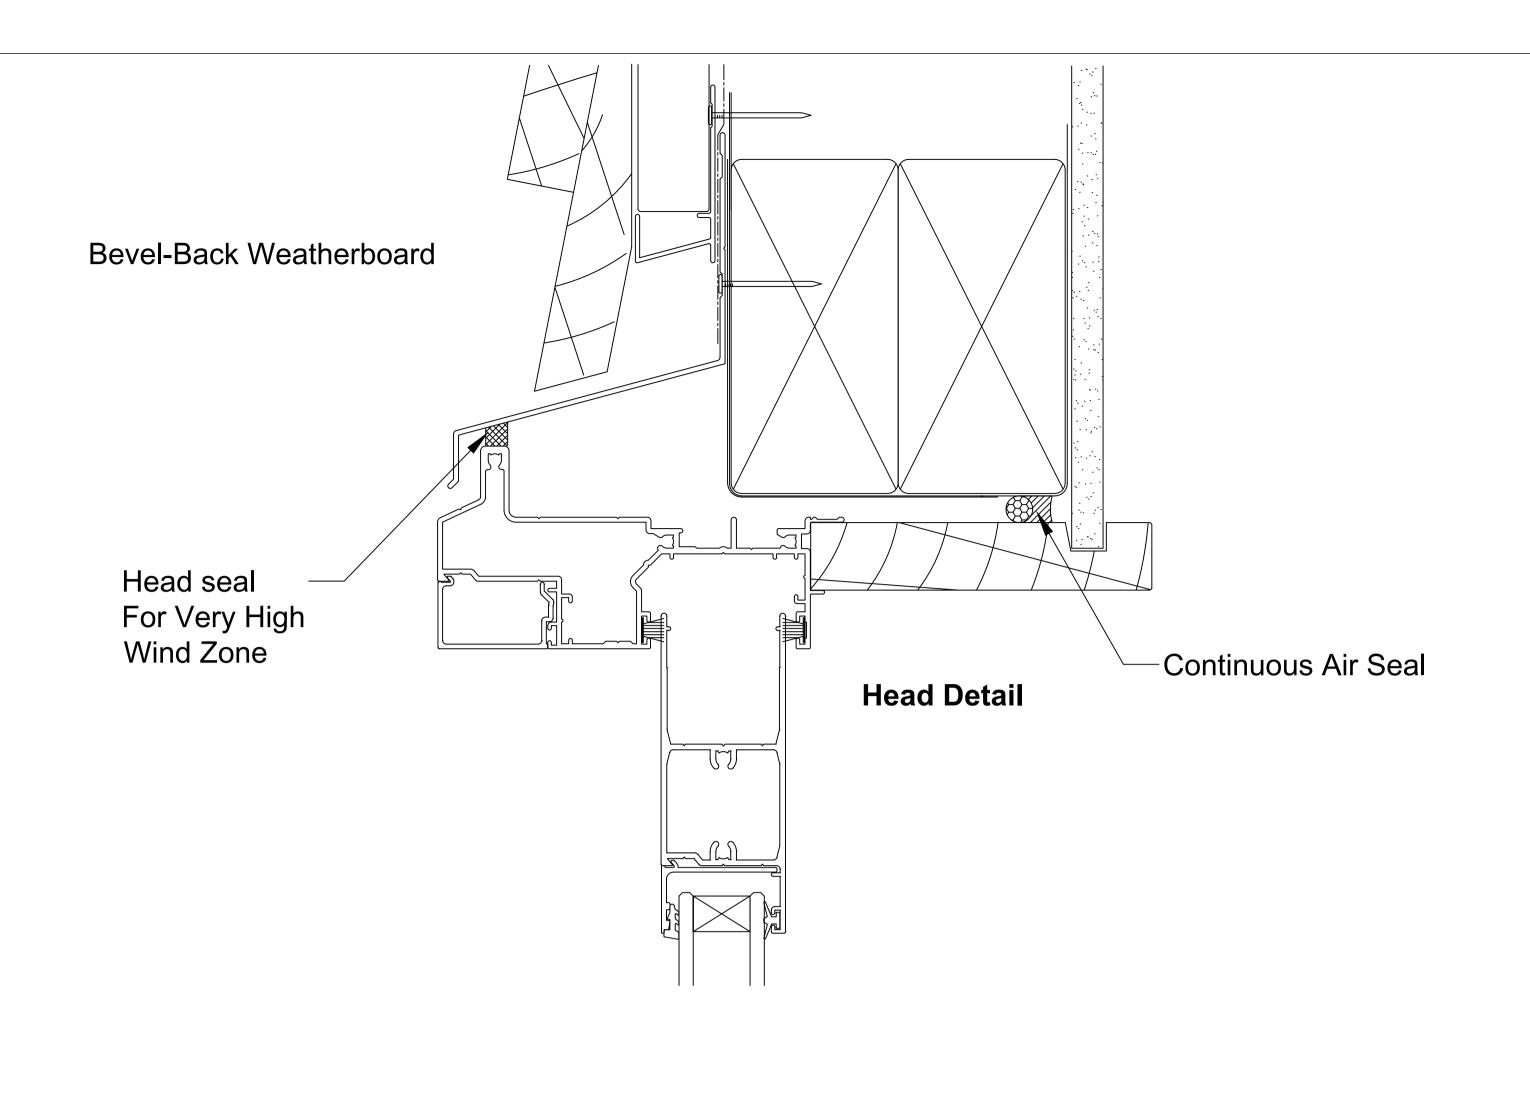

This document is intended as a guide only and is to be used in conjunction with The WANZ Guide to Window Installation as described in E2/AS1 Amendment 5 (see link below)

OMEGA WINDOWS AND DOORS AWNING WINDOW 300 SERIES RESIDENTIAL BEVEL BACK WEATHERBOARD