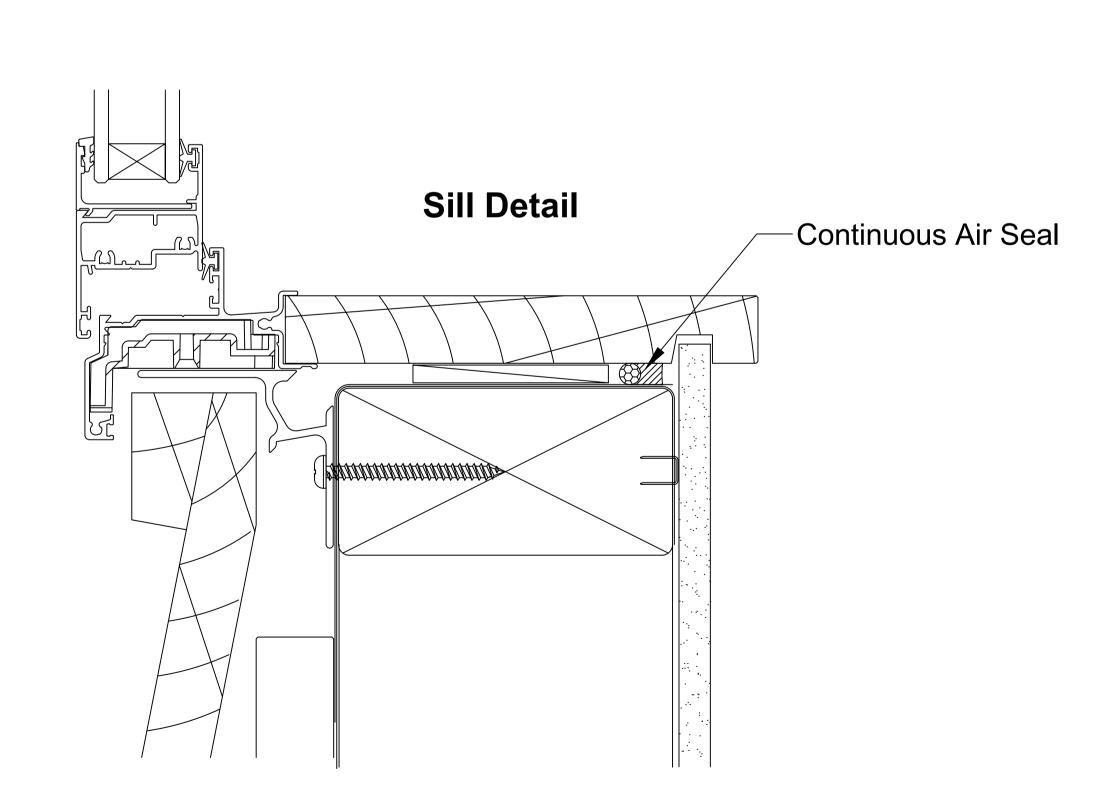

## Note:

Sill support bar may be up to 100mm short of the Trim Opening at either end.

It is recommended that the bar is installed the full Width of the opening to ensure it picks up the window or door frame support blocks.