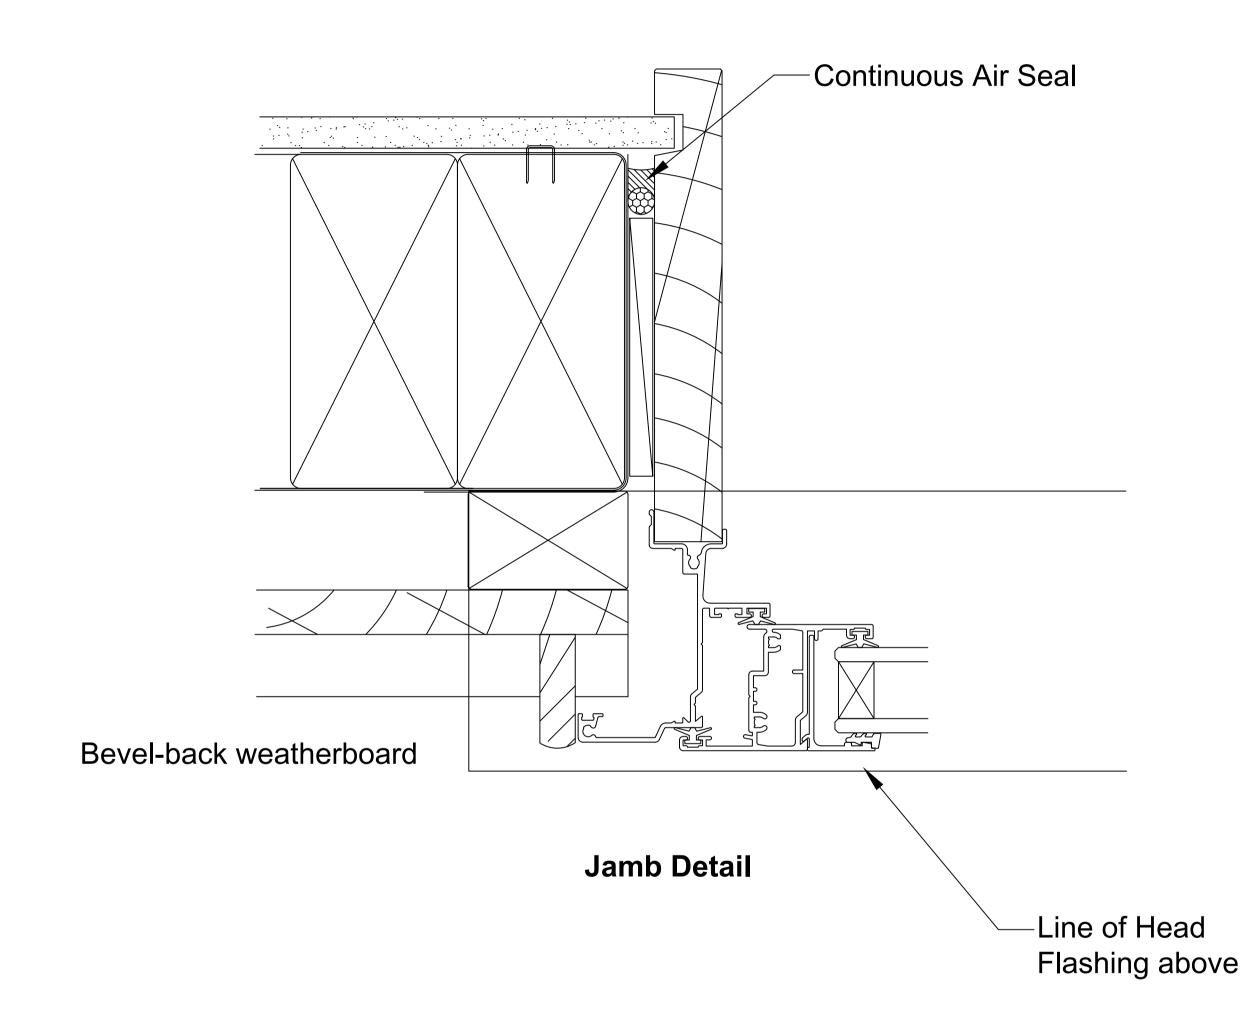

\_\_\_\_50.0\_

SCALE 1:1 @ A1

http://www.wanz.org.nz/download/WANZ%20Guide%20to%20E2%20AS1%20Amd%206%20V1.3%20Dec%202014.pdf

**Jamb Detail** 

## Note:

Sill support bar may be up to 100mm short of the Trim Opening at either end.

It is recommended that the bar is installed the full Width of the opening to ensure it picks up the window or door frame support blocks.