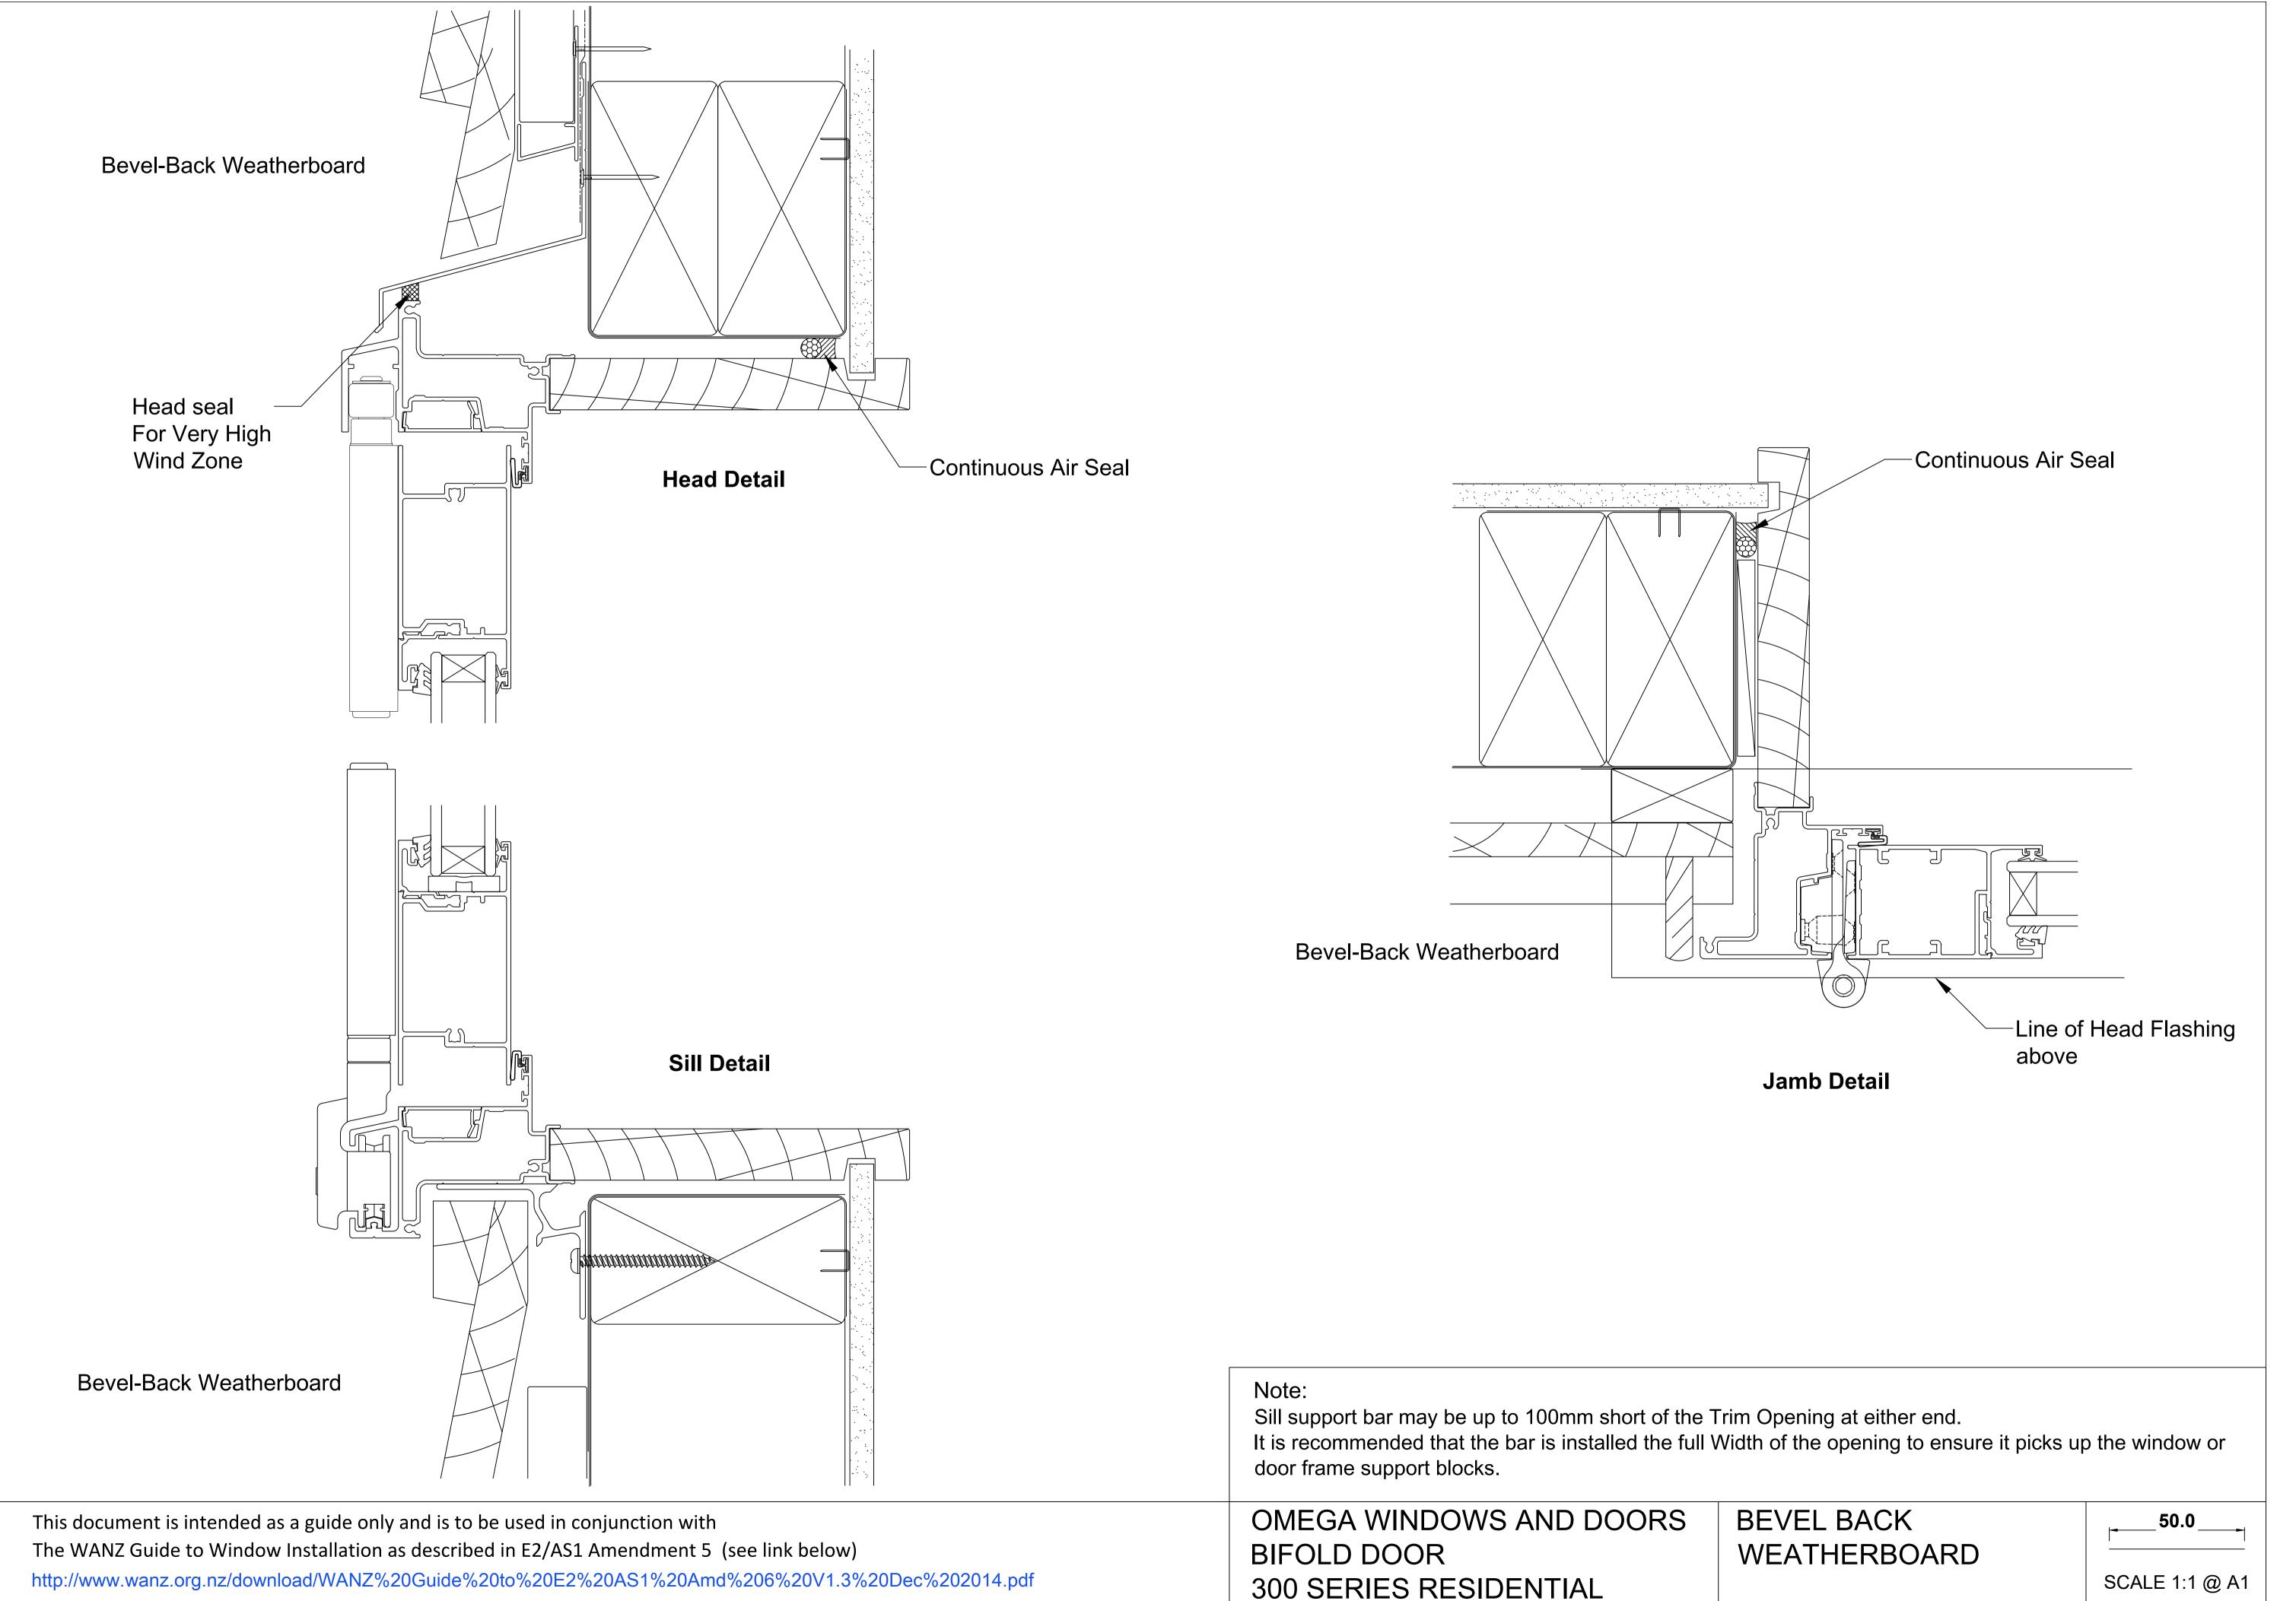

## Note:

Sill support bar may be up to 100mm short of the Trim Opening at either end.

It is recommended that the bar is installed the full Width of the opening to ensure it picks up the window or door frame support blocks.

This document is intended as a guide only and is to be used in conjunction with The WANZ Guide to Window Installation as described in E2/AS1 Amendment 5 (see link below)

OMEGA WINDOWS AND DOORS AWNING WINDOW 300 SERIES RESIDENTIAL BEVEL BACK WEATHERBOARD

\_\_\_\_50.0\_

SCALE 1:1 @ A1

http://www.wanz.org.nz/download/WANZ%20Guide%20to%20E2%20AS1%20Amd%206%20V1.3%20Dec%202014.pdf

**Jamb Detail** 

This document is intended as a guide only and is to be used in conjunction with The WANZ Guide to Window Installation as described in E2/AS1 Amendment 5 (see link below)

http://www.wanz.org.nz/download/WANZ%20Guide%20to%20E2%20AS1%20Amd%206%20V1.3%20Dec%202014.pdf

OMEGA WINDOWS AND DOORS SLIDING DOOR 300 SERIES RESIDENTIAL BEVEL BACK
WEATHERBOARD

\_\_\_50.0\_

SCALE 1:1 @ A1

300 SERIES RESIDENTIAL

SCALE 1:1 @ A1

http://www.wanz.org.nz/download/WANZ%20Guide%20to%20E2%20AS1%20Amd%206%20V1.3%20Dec%202014.pdf