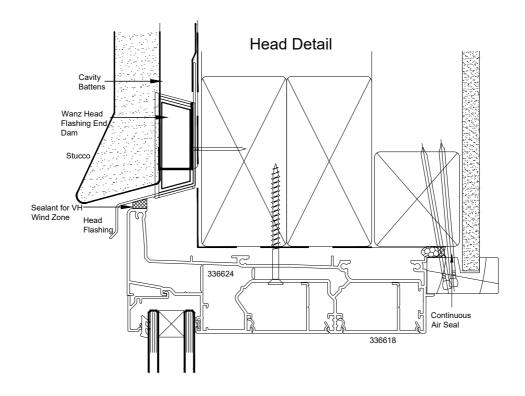

January 2017 Scale 1:2

fletcher

Pacific Architectural Suite (40mm platform) Stacker Door - Cavity Fixed - Stucco Recessed Window - Head

Issue 5.0

QuickCode:A4DS6\_COH

0800 397 263

technical@altus.co.nz www.designresource.co.nz