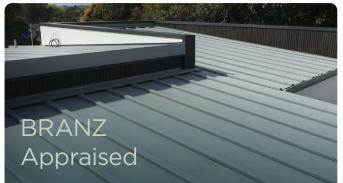

Perfectly suited to New Zealand conditions, QBT450 is the only BRANZ Appraised Tray Roofing System in New Zealand. This makes it the ultimate choice for homeowners, architects and installers.

#### Sleek, Sophisticated, Timeless.

Bring a touch of European elegance to your property with clean, uninterrupted lines and a wide tray profile for a contemporary, modern look to your New Zealand home or building.

Designed to withstand NZ's environment. QBT450 is tough, durable, and reliable with wind resistance tested for Extra High Wind Zones and a selection of materials to suit any environment.

Effortless installation, hassle-free maintenance. The innovative concealed fix system eliminates the need for a plywood substrate, saving time and money. The extruded clip design allows for seamless installation and easy maintenance.