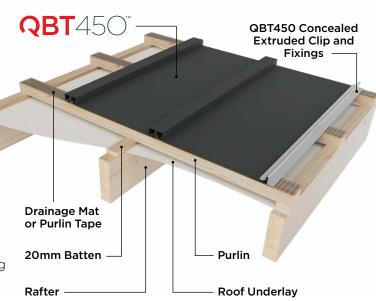

Designed to withstand NZ's environment. QBT450 is tough, durable, and reliable with wind resistance tested for Extra High Wind Zones and a selection of materials to suit any environment.

Effortless installation, hassle-free maintenance. The innovative concealed fix system eliminates the need for a plywood substrate, saving time and money. The extruded clip design allows for seamless installation and easy maintenance.