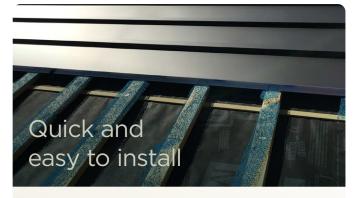

Designed to withstand NZ's environment. QBT450 is tough, durable, and reliable with wind resistance tested for Extra High Wind Zones and a selection of materials to suit any environment.

Effortless installation, hassle-free maintenance. The innovative concealed fix system eliminates the need for a plywood substrate, saving time and money. The extruded clip design allows for seamless installation and easy maintenance.