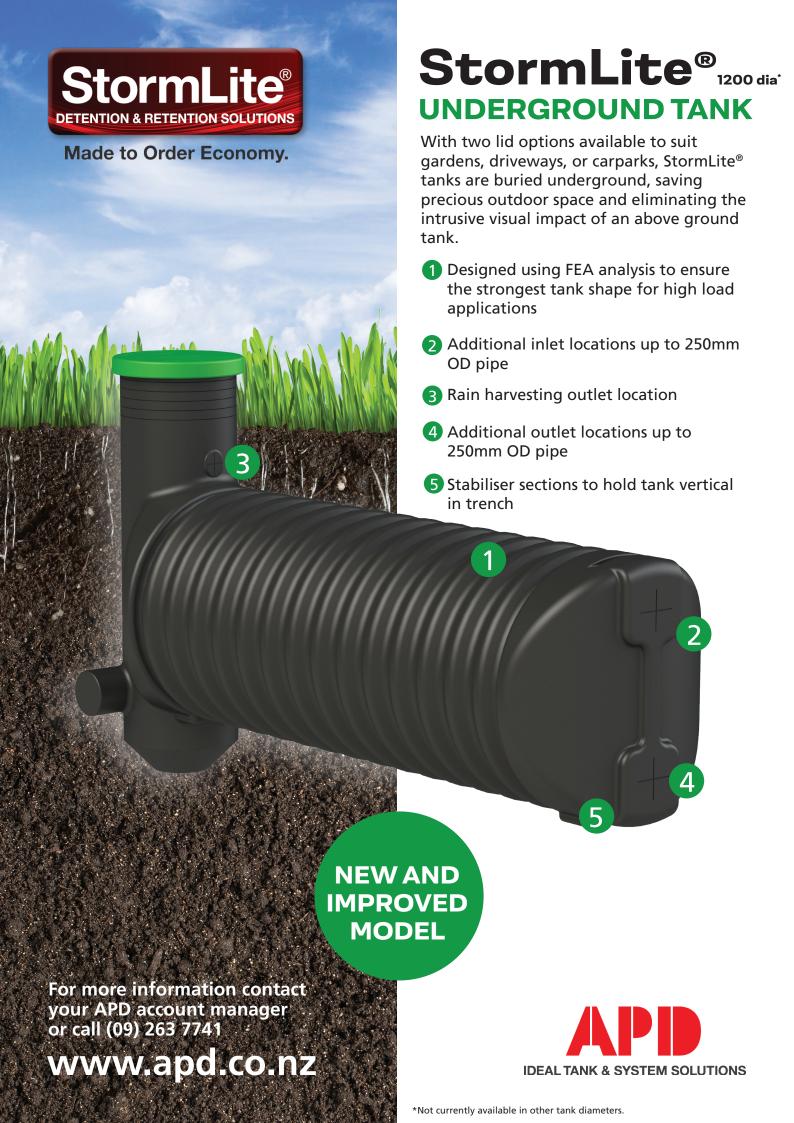

- 1 Two lid options to suit grass and driveway locations
- Witness lines at 50mm increments to allow for easy reduction of riser height
- 3 Riser height to allow for buried depth of up to 650mm without the need for extensions
- 4 Witness lines to make for easy inlet, outlet, and overflow locations
- 5 250mm spigots location for joining tanks
- 6 Silt trap to meet council requirements