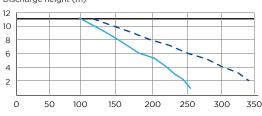

## FLOW RATE PERFORMANCE CHART

Discharge height (m)

P1 - Output flow rate with one motor engaged P1 + P2 - Output flow rate with two motors engaged (litres/min) **APPLICATIONS** 

HAND **BATH BASIN** 

SHOWER WASHING **MACHINE** 