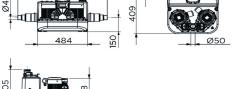

#### **TECHNICAL CHARACTERISTICS**

| ) |                         |    |                                 |
|---|-------------------------|----|---------------------------------|
|   | Discharge Pipework      |    | 40/50 mm                        |
|   | Motor Power             |    | 1500 Watts x 2                  |
|   | Voltages                |    | 220-240 V/50 Hz                 |
|   | Tank Volume             |    | 34.5 L                          |
|   | Working Waste Water Tem | пр | 35°C/Max 90°C<br>(intermittent) |
|   | Product Weight          |    | 26 kg                           |
|   | Overall Measurements    |    | 582 x 486 x 529 mm              |
|   | Inlet Pipework          |    | 50/65/80 mm                     |
|   | IP Rating               |    | IP44                            |
|   |                         | 8  | 80                              |