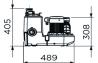

#### **TECHNICAL CHARACTERISTICS**

| ) |                         |    |                                 |
|---|-------------------------|----|---------------------------------|
|   | Discharge Pipework      |    | 40/50 mm                        |
|   | Motor Power             |    | 1500 Watts x 2                  |
|   | Voltages                |    | 220-240 V/50 Hz                 |
|   | Tank Volume             |    | 34.5 L                          |
|   | Working Waste Water Tem | пр | 35°C/Max 90°C<br>(intermittent) |
|   | Product Weight          |    | 26 kg                           |
|   | Overall Measurements    |    | 582 x 486 x 529 mm              |
|   | Inlet Pipework          |    | 50/65/80 mm                     |
|   | IP Rating               |    | IP44                            |
|   |                         | 8  | 80                              |