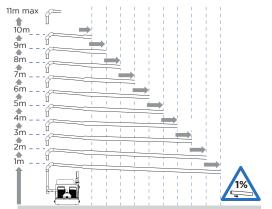

### **VERTICAL/HORIZONTAL PERFORMANCE**

Increase size of horizontal run by one pipe size after 5m. All horizontal pipework requires a minimum of 1:100 fall.

20 30 40 50 60 70 80 90 100 110 metres