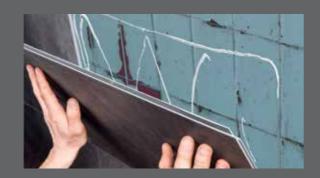

## Easy to glue with DumaFix

DumaFix is a high-quality, MS polymer based, fast curing Hi Tack Adhesive & Sealant. DumaFix is suitable for fixing and installing DumaWall+ tiles - DumaWall XL panels & trims, on basically any (porous and non-porous) surfaces.

## The do-it-yourself Tile

Installing DumaWall is quick and easy. Our tiles do not require grout or the numerous tools, associated costs & mess that are related to traditional tiling. DumaWall tiles provide the look of traditional tiles. Featuring a simple interlocking tongue and groove system. DumaWall can be easily cut on site with circular, hand saw or jigsaw, providing the ideal home handyman solution at a fraction of the costs compared to a professional tiler.