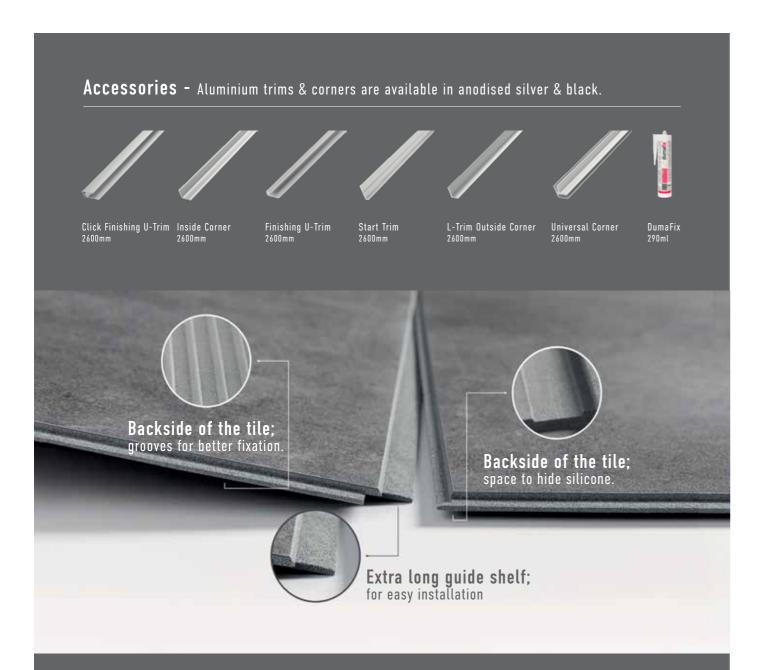

## The do-it-yourself Tile

Installing DumaWall is quick and easy. Our tiles do not require grout or the numerous tools, associated costs & mess that are related to traditional tiling. DumaWall tiles provide the look of traditional tiles. Featuring a simple interlocking tongue and groove system. DumaWall can be easily cut on site with circular, hand saw or jigsaw, providing the ideal home handyman solution at a fraction of the costs compared to a professional tiler.

## Easy to glue with DumaFix

DumaFix is a high-quality, MS polymer based, fast curing Hi Tack Adhesive & Sealant. DumaFix is suitable for fixing and installing DumaWall+ tiles - DumaWall XL panels & trims, on basically any (porous and non-porous) surfaces.