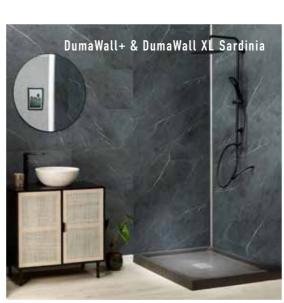

# dumawallXL

2600mm x 900mm x 5mm | **4.68m**<sup>2</sup> | 2 Panels per pack

DumaWall XL is the ideal waterproof panel that features a virtually seamless join that is easy to cut and install at home. Available in 2600mm x 900mm, it make shower walls and large areas easy to cover without the need of H jointers. The range comes in a variety of contemporary colours to suit almost any interior space.

#### **Designer Series Colours:**

949 Calacatta

A93 Corleone

A51 Sicilia

A52 Sardinia

A74 Terrazzo Beige

A68 Terrazzo Dark Grey