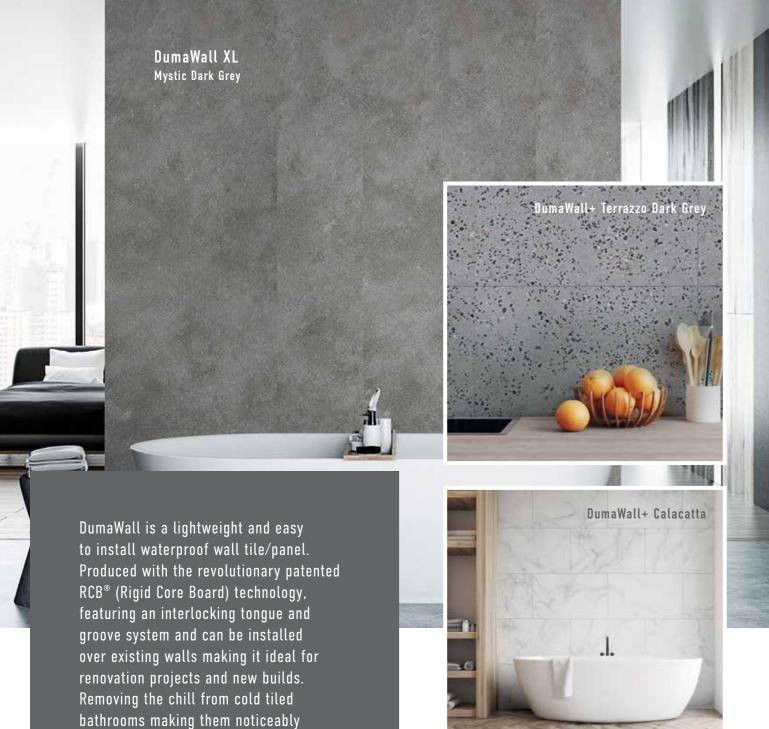

warmer.

Note: Due to different production processes between the DumaWall XL and DumaWall+ there could be slight colour differences if both products are installed in the same room.

375mm x 650mm x 5mm | **1.95m**<sup>2</sup> | 8 Tiles per pack

DumaWall+ comes in a handy tile size of 375mm x 650mm making it the ideal DIY product.

DumaWall+ tiles are 100% waterproof, strong, easy to handle, clean and maintain while providing that elegant finish that will compliment your next bathroom or kitchen project.

# dumawallXL

2600mm x 900mm x 5mm | **4.68m**<sup>2</sup> | 2 Panels per pack

DumaWall XL is the ideal waterproof panel that features a virtually seamless join that is easy to cut and install at home. Available in 2600mm x 900mm, it make shower walls and large areas easy to cover without the need of H jointers. The range comes in a variety of contemporary colours to suit almost any interior space.

#### Signature Series Colours:

868

Light Cement

911 Chicago

916 Denver

032 Mystic Dark Grey

#### **Designer Series Colours:**

949 Calacatta

A93 Corleone

A51 Sicilia

A52 Sardinia

A74 Terrazzo Beige

A68 Terrazzo Dark Grey