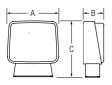

## **General Information**

| Dimensions (mm) |    | (mm) | Heusing                                                  | Mounting | Cofatu  | ID Dating | Warmanty |
|-----------------|----|------|----------------------------------------------------------|----------|---------|-----------|----------|
| Α               | В  | C    | Housing                                                  | Mounting | Safety  | IP Rating | Warranty |
| 125             | 50 | 137  | Powder-coated cast alloy,<br>UV-stabilised polycarbonate | Wall     | Class I | IP65      | 5 years  |