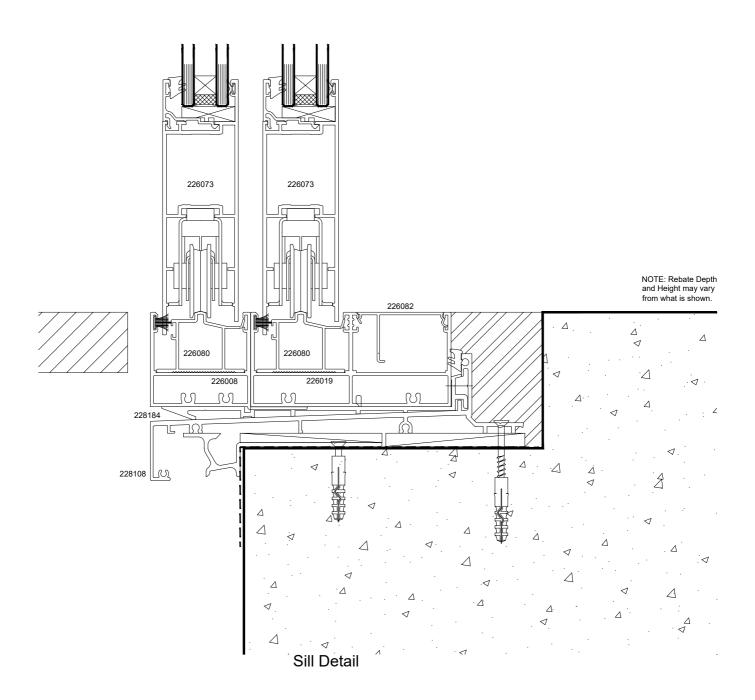

January 2017 Scale 1:2

Stacker Door - Cavity Fixed - Plywood Sheet - LevelSt

Atlantic High Performance Suite (48mm Platform)

Issue 5.0

QuickCode:A1DS6\_CLU