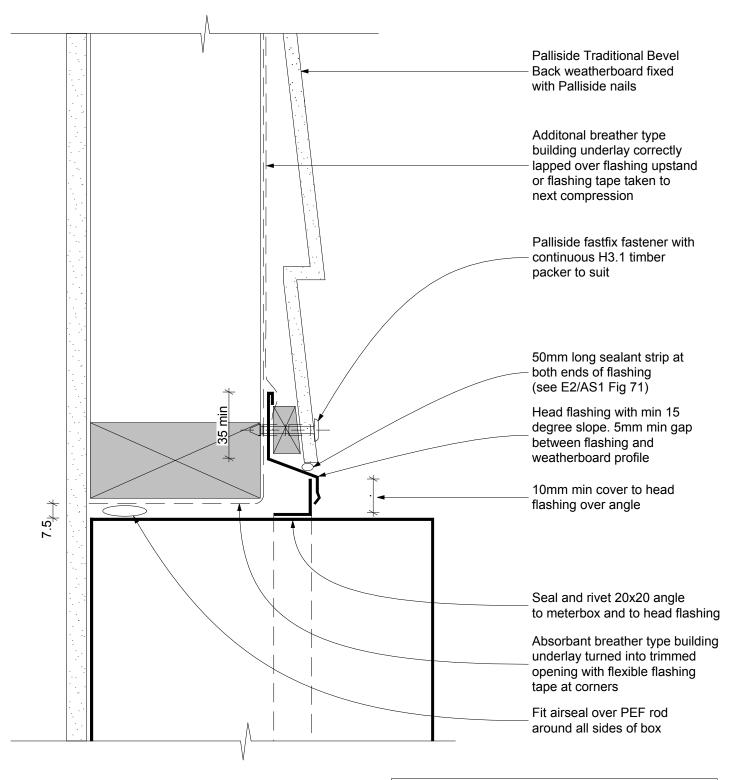

Fix angle and seal to all sides of box At sides and base cladding shall overlap by 10mm This detail is also suitable for other similar penetrations

Meterbox - Top

Palliside Traditional Weatherboard

|  | Scale:                                                                                                                                    | 1:2        |
|--|-------------------------------------------------------------------------------------------------------------------------------------------|------------|
|  | Do not scale from drawings.<br>Contact Dynex Extrusions Ltd<br>for exact dimensions<br>www.palliside.co.nz<br>0800 4 DYNEX (0800 4 39639) |            |
|  | Date:                                                                                                                                     | March 2015 |
|  | Detail No:                                                                                                                                | DF-13-T    |