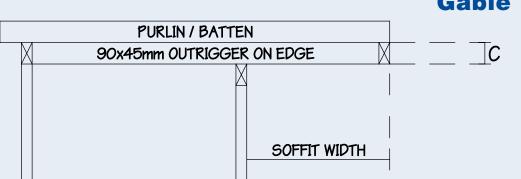

# **Gable End Detail**

#### NOTES

 Barge tiles required on gables.

| PITCH | TOE CUT (A) | TOP CHORD<br>DROP (C) | SOFFIT DROP (B) |         |         |
|-------|-------------|-----------------------|-----------------|---------|---------|
|       |             |                       | 450 O/H         | 600 O/H | 750 O/H |
| 20    | 96mm        | 90mm                  | 164mm           | 218mm   | 273mm   |
| 22.5  | 97mm        | 90mm                  | 186mm           | 249mm   | 311mm   |
| 25    | 99mm        | 90mm                  | 210mm           | 280mm   | 350mm   |
| 27.5  | 101mm       | 90mm                  | 234mm           | 312mm   | 390mm   |
| 30    | 104mm       | 90mm                  | 260mm           | 346mm   | 433mm   |
| 32.5  | 107mm       | 90mm                  | 287mm           | 382mm   | 478mm   |
| 35    | 110mm       | 90mm                  | 315mm           | 420mm   | 525mm   |
| 37.5  | 113mm       | 90mm                  | 345mm           | 460mm   | 575mm   |
| 40    | 117mm       | 90mm                  | 378mm           | 503mm   | 629mm   |