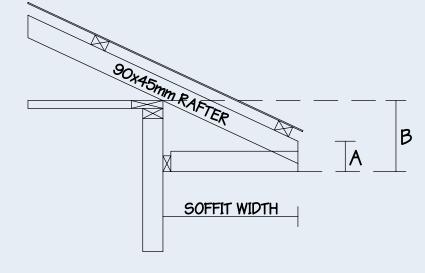

# Eaves Detail

- 50x50 batten required for metal tile.
- 70x45 purlin for longrun.

| PITCH | TOE CUT (A) | TOP CHORD<br>DROP (C) | SOFFIT DROP (B) |         |         |
|-------|-------------|-----------------------|-----------------|---------|---------|
|       |             |                       | 450 O/H         | 600 O/H | 750 O/H |
| 10    | 127mm       | 125mm                 | 115mm           | 141mm   | 168mm   |
| 12.5  | 128mm       | 125mm                 | 135mm           | 169mm   | 202mm   |
| 15    | 129mm       | 125mm                 | 156mm           | 197mm   | 237mm   |
| 17.5  | 131mm       | 125mm                 | 179mm           | 226mm   | 273mm   |
| 20    | 133mm       | 125mm                 | 201mm           | 256mm   | 310mm   |
| 22.5  | 135mm       | 125mm                 | 224mm           | 286mm   | 348mm   |
| 25    | 138mm       | 125mm                 | 249mm           | 318mm   | 388mm   |
| 27.5  | 141mm       | 125mm                 | 274mm           | 352mm   | 430mm   |
| 30    | 144mm       | 125mm                 | 300mm           | 386mm   | 473mm   |
| 32.5  | 133mm       | 115mm                 | 313mm           | 409mm   | 504mm   |
| 35    | 140mm       | 115mm                 | 345mm           | 450mm   | 555mm   |
| 37.5  | 139mm       | 110mm                 | 371mm           | 486mm   | 601mm   |
| 40    | 144mm       | 110mm                 | 404mm           | 530mm   | 656mm   |
| 42.5  | 149mm       | 110mm                 | 439mm           | 577mm   | 714mm   |
| 45    | 156mm       | 110mm                 | 479mm           | 629mm   | 778mm   |