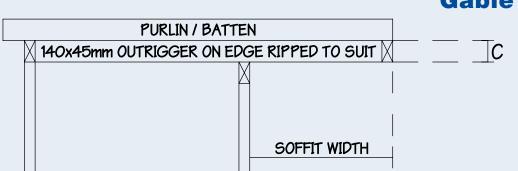

| 234mm           | 312mm   | 390mm   |
| 30    | 104mm       | 90mm                  | 260mm           | 346mm   | 433mm   |
| 32.5  | 107mm       | 90mm                  | 287mm           | 382mm   | 478mm   |
| 35    | 110mm       | 90mm                  | 315mm           | 420mm   | 525mm   |
| 37.5  | 113mm       | 90mm                  | 345mm           | 460mm   | 575mm   |
| 40    | 117mm       | 90mm                  | 378mm           | 503mm   | 629mm   |

26 Trugood Drive, East Tamaki. PO Box 51286 Pakuranga. Phone 09 273 2820, Fax 09 274 0251, Email info@metalcraft.net.nz



### **185mm ON GABLE & EAVE TO SUIT METAL ROOF**



# Eaves Detail

- 50x50 batten required for metal tile.
- 70x45 purlin for longrun.

# **Gable End Detail**

#### **NOTES**

Gable flashing required.



#### **GENERAL NOTES**

- Please inform your precutter which Metalcraft external fascia system you have selected.
- Prior to installation, scaffolding must be supplied by the customer to:
  - extend at least 500mm past external/gable corners
  - be approximately 1700mm below the rafter end in height
  - meet OSH-approved safety standards
- Metalcraft external rainwater products must be washed regularly to ensure maximum longevity.
  Areas that do not get regular washing by rain may require special attention.





| PITCH | TOE CUT (A) | TOP CHORD<br>DROP (C) | SOFFIT DROP (B) |         |         |
|-------|-------------|-----------------------|-----------------|---------|---------|
|       |             |                       | 450 O/H         | 600 O/H | 750 O/H |
| 10    | 127mm