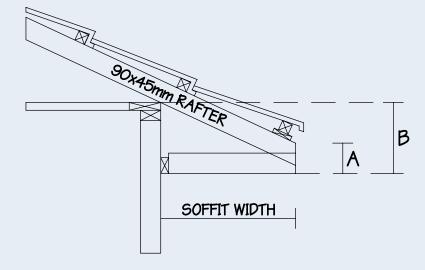

## **Eaves Detail**

#### NOTES

- A 25mm packer is required for the bottom concrete tile batten
- Dimension 'A' is the height from the top of the rafter to the bottom of the soffit bearer.
- 50x50 batten.

| PITCH | TOE CUT (A) | TOP CHORD<br>DROP (C) | SOFFIT DROP (B) |         |         |
|-------|-------------|-----------------------|-----------------|---------|---------|
|       |             |                       | 450 O/H         | 600 O/H | 750 O/H |
| 20    | 96mm        | 90mm                  | 164mm           | 218mm   | 273mm   |
| 22.5  | 97mm        | 90mm                  | 186mm           | 249mm   | 311mm   |
| 25    | 99mm        | 90mm                  | 210mm           | 280mm   | 350mm   |
| 27.5  | 101mm       | 90mm                  | 234mm           | 312mm   | 390mm   |
| 30    | 104mm       | 90mm                  | 260mm           | 346mm   | 433mm   |
| 32.5  | 107mm       | 90mm                  | 287mm           | 382mm   | 478mm   |
| 35    | 110mm       | 90mm                  | 315mm           | 420mm   | 525mm   |
| 37.5  | 113mm       | 90mm                  | 345mm           | 460mm   | 575mm   |
| 40    | 117mm       | 90mm                  | 378mm           | 503mm   | 629mm   |