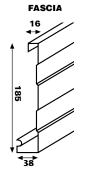

#### **GENERAL NOTES**

- Please inform your precutter which Metalcraft external fascia system you have selected.
- For best results, scaffolding must be supplied by the customer to:
  - extend at least 500mm past external/gable corners
  - be approximately 1700mm below the rafter end in height
  - meet OSH-approved safety standards
- Metalcraft external rainwater products must be washed regularly to ensure maximum longevity.
  Areas that do not get regular washing by rain may require special attention.