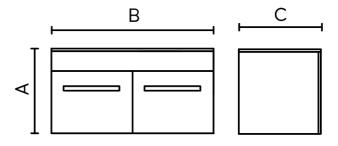

# 

## YORK 900mm Double Drawer Wall-hung Vanity

#### Features:

- 20mm slimline vitreous china top
- Full extension runners on drawers
- Soft close drawers
- Other colour options available

### **Specifications:**

- One tap-hole
- Chrome overflow
- Solid chrome bar handles
- E1 Moisture resistant board

#### Colour:

• White

### Parts Description:

- LEV909E (VC top)
- LEVYO9WHDDWH (Cabinet)

### Size

- A = 500mm
- B = 900mm
- C = 460mm

#### Warranty

 7 year warranty on VC top and 5 year warranty on cabinet







exclusive to

**plumbing**world

ACCESSORIES, WASTES AND TAPWARE NOT INCLUDED UNLESS STATED. PLEASE NOTE MEASUREMENTS ARE NOMINAL ONLY. PLEASE MEASURE PRODUCT ON SITE. ACTUAL COLOURS MAY VARY