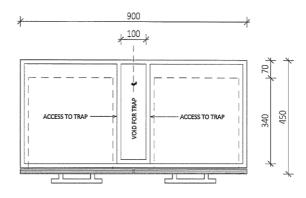

# 

## YORK 900mm Double Drawer Wall-hung Vanity

#### Features:

- 20mm slimline vitreous china top
- Full extension runners on drawers
- Soft close drawers
- Other colour options available

### **Specifications:**

- One tap-hole
- Chrome overflow
- Solid chrome bar handles
- E1 Moisture resistant board

#### Colour:

• White

### Parts Description:

- LEV909E (VC top)
- LEVYO9WHDDWH (Cabinet)

### Size

- A = 500mm
- B = 900mm
- C = 460mm

#### Warranty

 7 year warranty on VC top and 5 year warranty on cabinet







exclusive to

**plumbing**world

ACCESSORIES, WASTES AND TAPWARE NOT INCLUDED UNLESS STATED. PLEASE NOTE MEASUREMENTS ARE NOMINAL ONLY. PLEASE MEASURE PRODUCT ON SITE. ACTUAL COLOURS MAY VARY