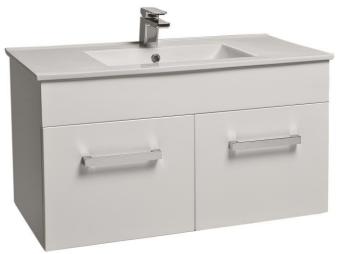

## YORK 900mm Double Drawer Wall-hung Vanity

#### Features:

- 20mm slimline vitreous china top
- Full extension runners on drawers
- Soft close drawers
- Other colour options available

### **Specifications:**

- One tap-hole
- Chrome overflow
- Solid chrome bar handles
- E1 Moisture resistant board

#### Colour:

• White