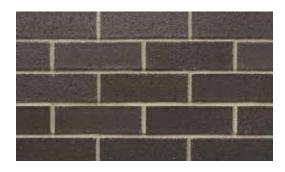

## **Product Range:** Basics

Product Name: Karekare | Size:  $230 \times 70 \times 76$ mm | Manufactured: Australia

| Typical Properties                                        |           |
|-----------------------------------------------------------|-----------|
| Length (mm)                                               | 230mm     |
| Width (mm)                                                | 70mm      |
| Height (mm)                                               | 76mm      |
| Dimensional Category                                      | DW1       |
| Average Weight / Unit (kg)                                | 1.9       |
| Units per Square Metre                                    | 48        |
| Pack Size                                                 | 720       |
| Characteristic Unconfined Compressive Strength (f'uc) MPa | >15       |
| Maximum Cold Water Absorption (%)                         | <11       |
| Initial Rate of Absorption (IRA) (kg/ħmin)                | 1.0 - 4.0 |
| Estimated 15 year Coefficient of Expansion (e'Factor)     | <1.0      |
| Core Volume (%)                                           | <25       |
| Liability to Efflorescence                                | Slight    |
| Lime Pitting Liability                                    | Nil       |
| Solar Absorptance Rating                                  | Light     |
| Light Reflectance Value (LRV)                             | 6.9       |