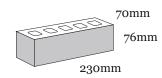

## **Product Range:** Basics

Product Name: Karekare | Size:  $230 \times 70 \times 76$ mm | Manufactured: Australia

| Typical Properties                                        |           |
|-----------------------------------------------------------|-----------|
| Length (mm)                                               | 230mm     |
| Width (mm)                                                | 70mm      |
| Height (mm)                                               | 76mm      |
| Dimensional Category                                      | DW1       |
| Average Weight / Unit (kg)                                | 1.9       |
| Units per Square Metre                                    | 48        |
| Pack Size                                                 | 720       |
| Characteristic Unconfined Compressive Strength (f'uc) MPa | >15       |
| Maximum Cold Water Absorption (%)                         | <11       |
| Initial Rate of Absorption (IRA) (kg/ħmin)                | 1.0 - 4.0 |
| Estimated 15 year Coefficient of Expansion (e'Factor)     | <1.0      |
| Core Volume (%)                                           | <25       |
| Liability to Efflorescence                                | Slight    |
| Lime Pitting Liability                                    | Nil       |
| Solar Absorptance Rating                                  | Light     |
| Light Reflectance Value (LRV)                             | 6.9       |