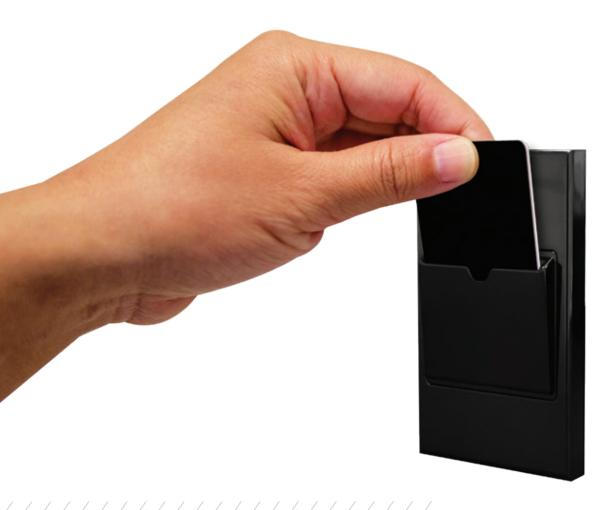

## VYNCO HOME

\* Card not included.

| CODE           | COLOUR         | POWER             | RATED<br>CURRENT | COMPLIES WITH         | CONTACTS | WARRANTY | TRADE<br>PRICE |
|----------------|----------------|-------------------|------------------|-----------------------|----------|----------|----------------|
| 2CS1W<br>2CS1B | WHITE<br>BLACK | 250V a.c.<br>50Hz | 16A<br>Resistive | AS/NZS 60669.2.1:2013 | 1x N/0   | 5 years  | \$230.00       |