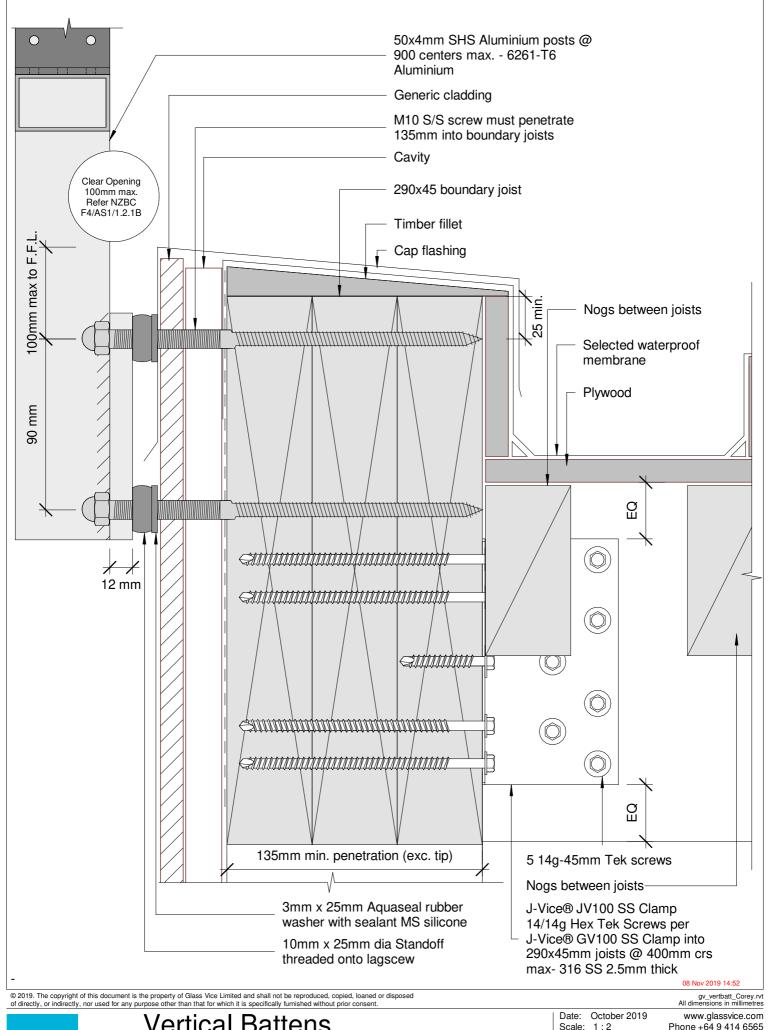

gv\_vertbatt\_Corey.rv All dimensions in millimetres

GLASS VICE\* Vertical Battens
1300mm High Face Fixed into Timber

Date: October 2019 Scale: 1:10 www.glassvice.com Phone +64 9 414 6565 info@glassvice.com