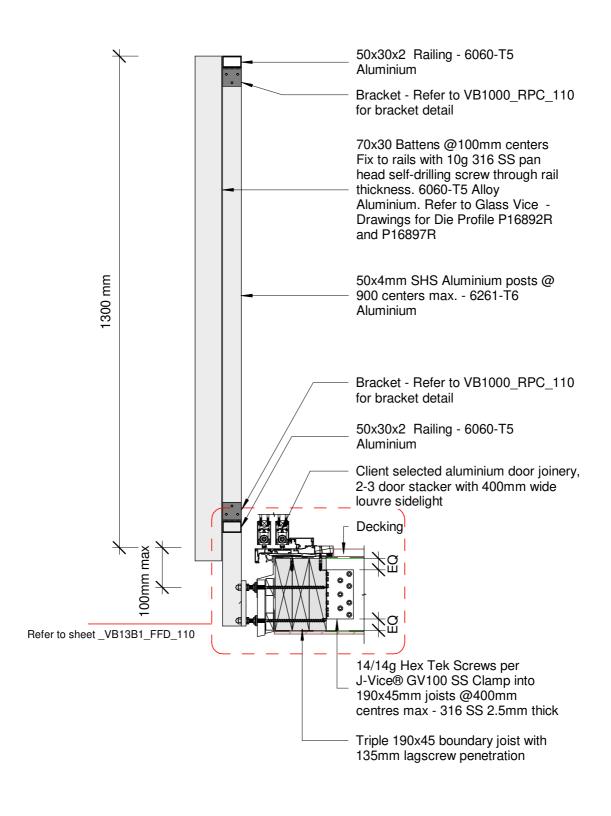

Vertical Battens 1300mm High Face Fixed into Timber

Detail - Face Fix 190 Triple Joist with Door 1.3M Residential Barrier

Issue 01

Phone +64 9 414 6565 info@glassvice.com

VB13B1 FFD 110

GLASS VICE\* Vertical Battens
1300mm High Face Fixed into Timber