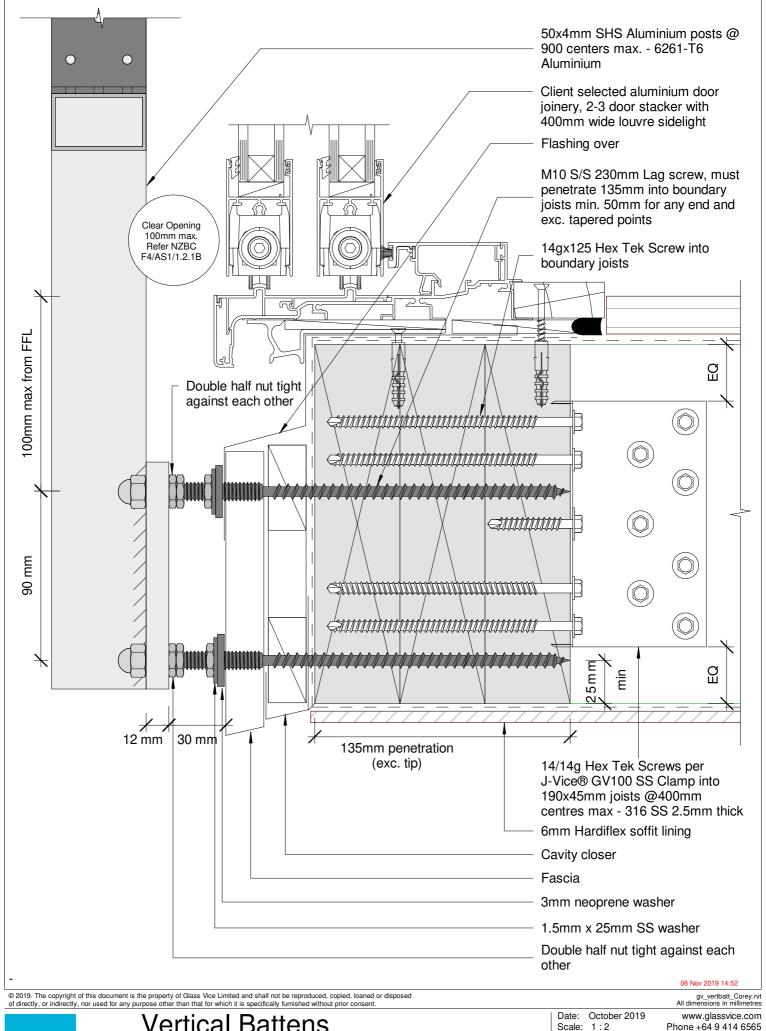

gv\_vertbatt\_Corey.rvt All dimensions in millimetres

© 2019. The copyright of this document is the property of Glass Vice Limited and shall not be reproduced, copied, loaned or disposed of directly, or indirectly, nor used for any purpose other than that for which it is specifically furnished without prior consent. Vertical Battens 1300mm High Face Fixed into Timber Section - Face Fix Triple Joist Door 1.3M Residential Barrier