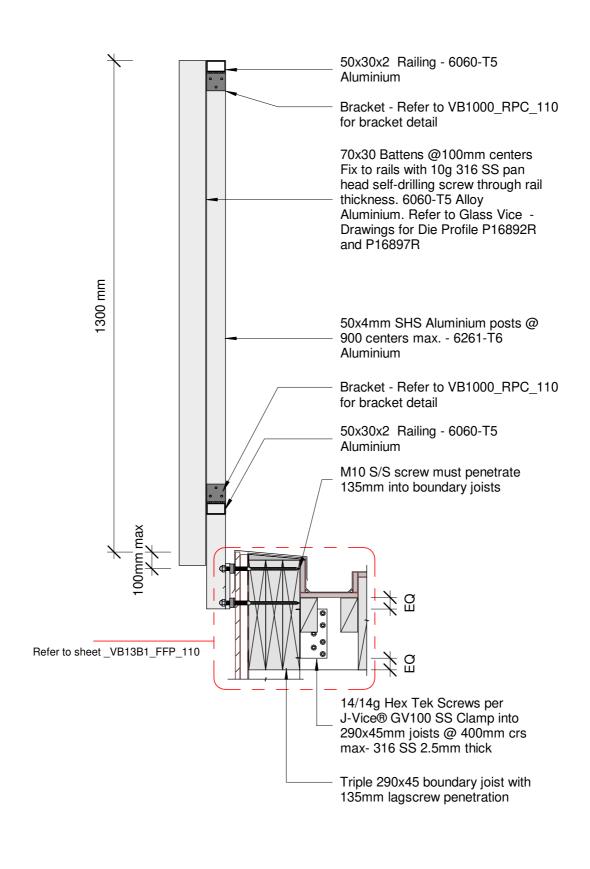

Issue 01

Phone +64 9 414 6565 info@glassvice.com

Detail - Face Fix Triple Joist 190 Standoff 1.3M Residential Barrier

VB13B1 FFP 110