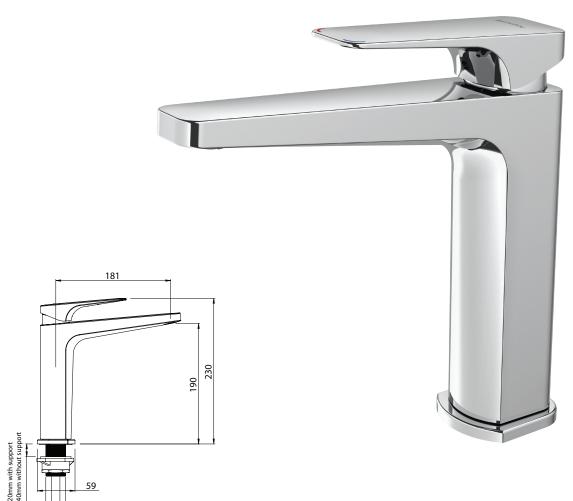

## WAIPORI SINK MIXER

Also available in MATTE BLACK FINISH

**CONSTRUCTION:** Brass body **CARTRIDGE:** Ceramic

½" BSP Female

**CLASSIFICATION:** Suitable for all pressure systems

**INLET CONNECTIONS:** 1/2 "BSP Female **WORKING PRESSURE:** 35 - 1000kPa

**DIMENSIONS FOR FITTING:** 35 - 42mm diameter hole

**OPERATING TEMPERATURE:** 5 °C - 80 °C

WATERFLOW RATE: 7.0 l/m

- Swivels at the base
- · Maximal bench thinkness of 40mm
- · Slim stream shape aerator with directional swivel
- · Stainless steel flexible inlet hoses
- DR brass body for greater durability and safe water
- · Twin stud mounting kit included for easy installation
- 4 star WELS rated on mains pressure (6.5 l/m)
- 4 star WELS rated on low pressure (7.0 l/m)