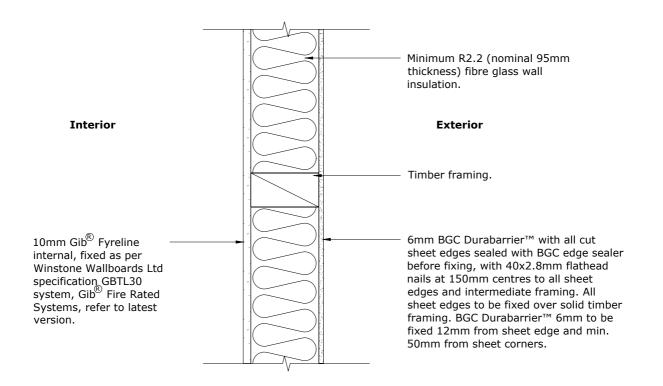

#### **FIRE RATING NOTE:**

REFER TO FIRE RATING SECTION IN BGC 6mm DURABARRIER™ PRODUCT LITERATURE FOR FURTHER FIRE RATING DETAILS

### **TIMBER FRAMING:**

TIMBER FRAMING TO BE MINIMUM 90mm DEEP x 45mm WIDE, IN ACCORDANCE WITH NZS3604. STUD AT MAXIMUM 600mm CENTERS. NOGGINGS AT MAXIMUM 800mm CENTERS, DOUBLE OR STAGGERED STUDS MAY BE USED.

BGC Durabarrier™ 6mm **PROFILE** 

Aug 2018 DATE SCALE

1:5 @ A4

DETAIL

30/30/30 Fire Rating Detail

DETAIL NO. DB23