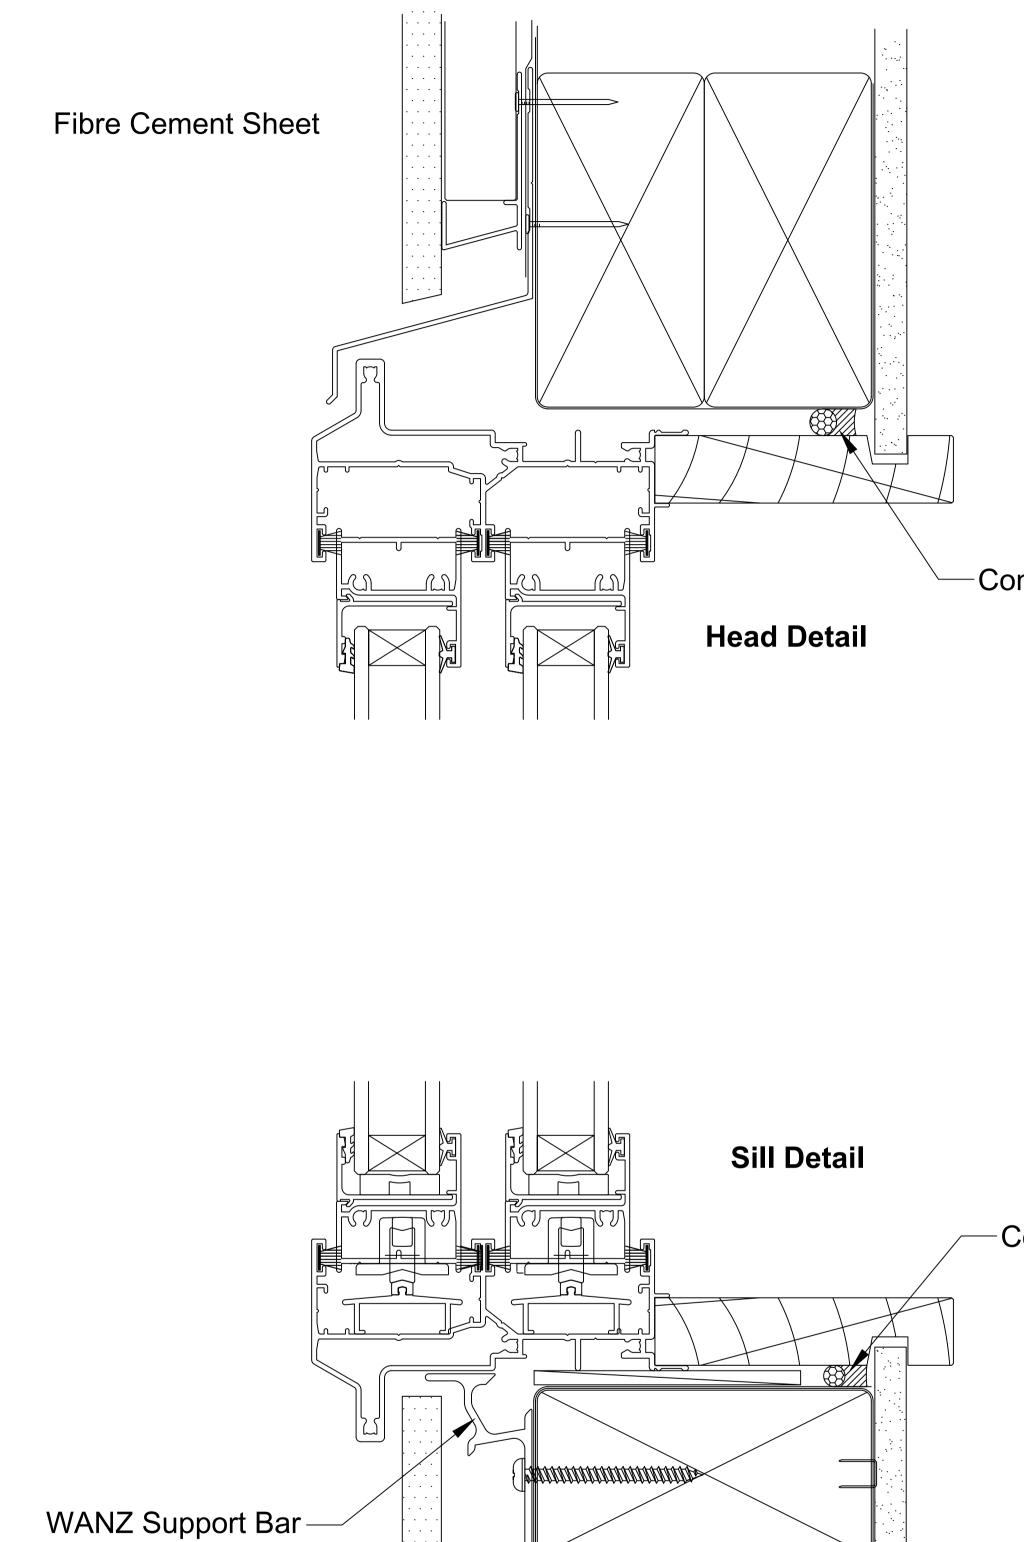

Fibre Cement Sheet

.

This document is intended as a guide only and is to be used in conjunction with The WANZ Guide to Window Installation as described in E2/AS1 Amendment 5 (see link below) http://www.wanz.org.nz/download/WANZ%20Guide%20to%20E2%20AS1%20Amd%206%20V1.3%20D

Continuous Air Seal

|                 | Note:<br>Sill support bar may be up to 100mm short of the<br>It is recommended that the bar is installed the full<br>door frame support blocks. | •      |
|-----------------|-------------------------------------------------------------------------------------------------------------------------------------------------|--------|
|                 | OMEGA WINDOWS AND DOORS                                                                                                                         | EIFS a |
|                 | DOUBLE HUNG WINDOW                                                                                                                              |        |
| )Dec%202014.pdf | 300 SERIES RESIDENTIAL                                                                                                                          |        |