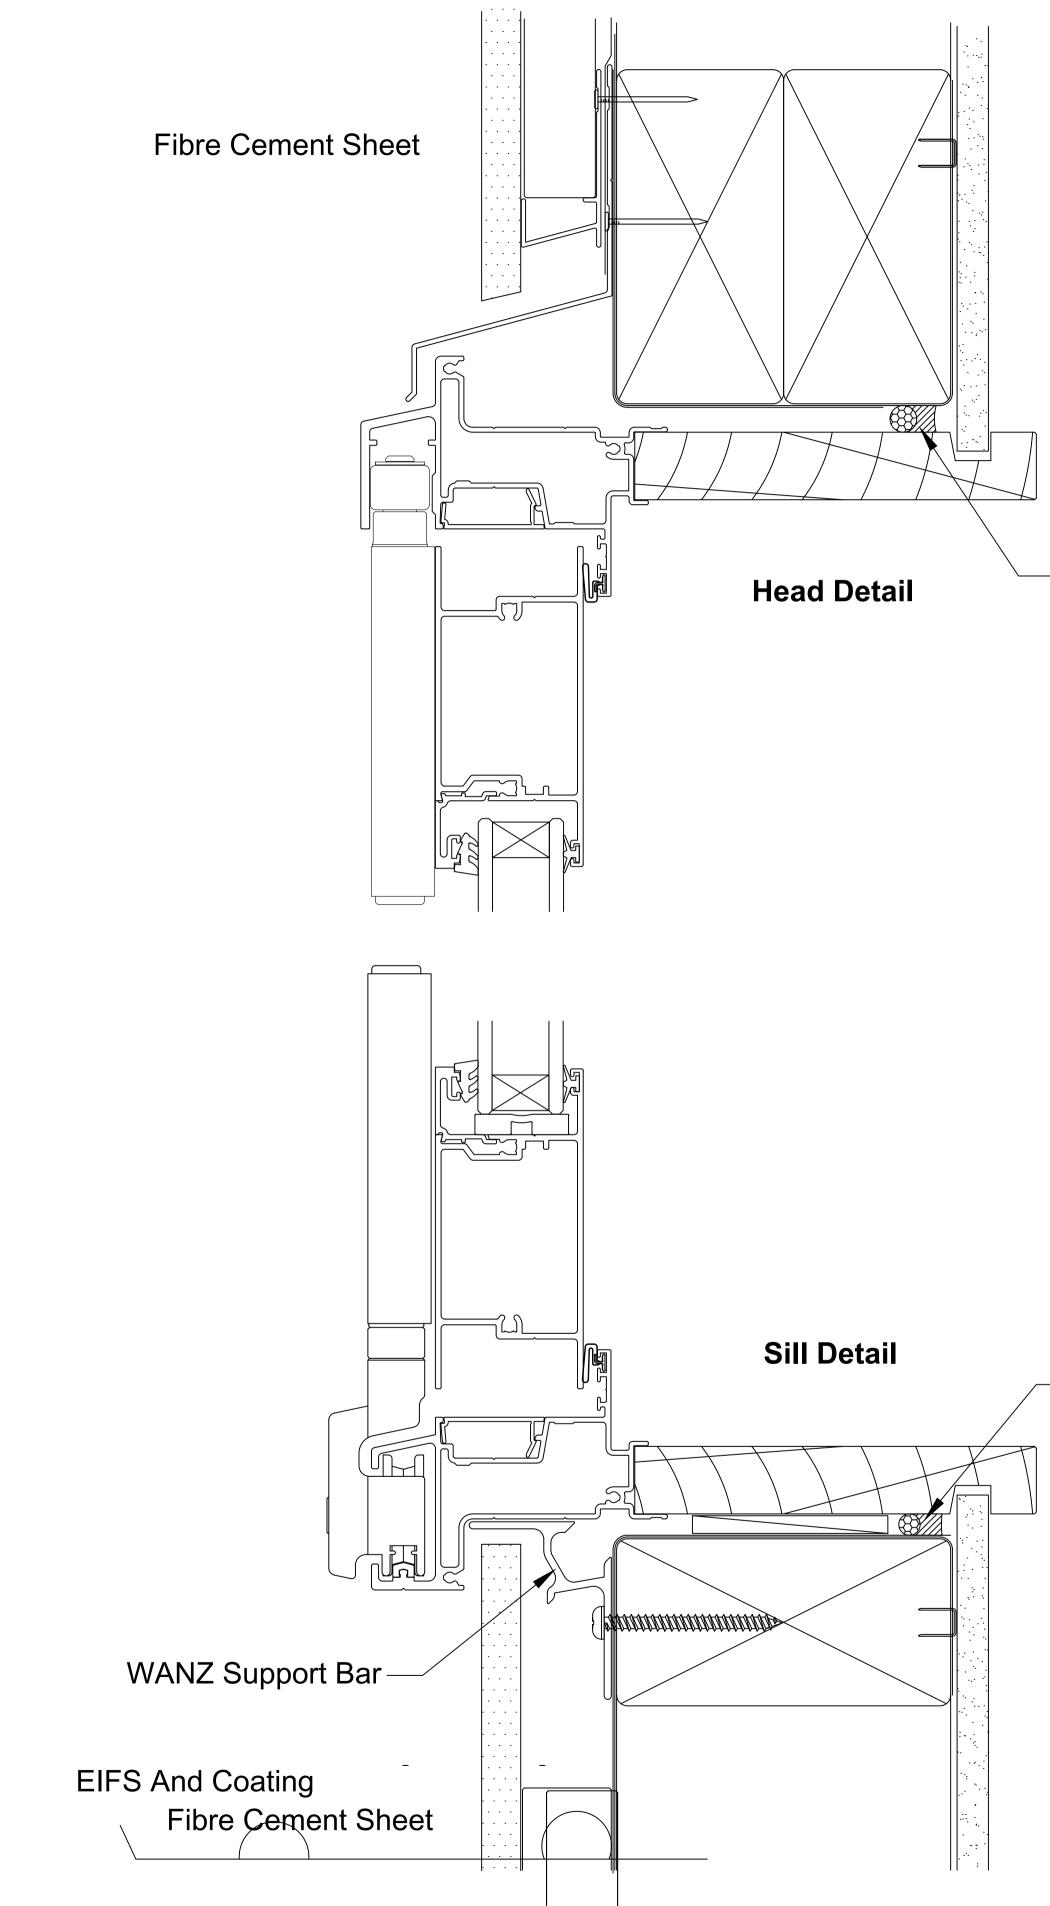

## —Continuous Air Seal

Fibre Cement Sheet

Fibre Cement Sheet

.

This document is intended as a guide only and is to be used in conjunction with The WANZ Guide to Window Installation as described in E2/AS1 Amendment 5 (see link below) http://www.wanz.org.nz/download/WANZ%20Guide%20to%20E2%20AS1%20Amd%206%20V1.3%20D