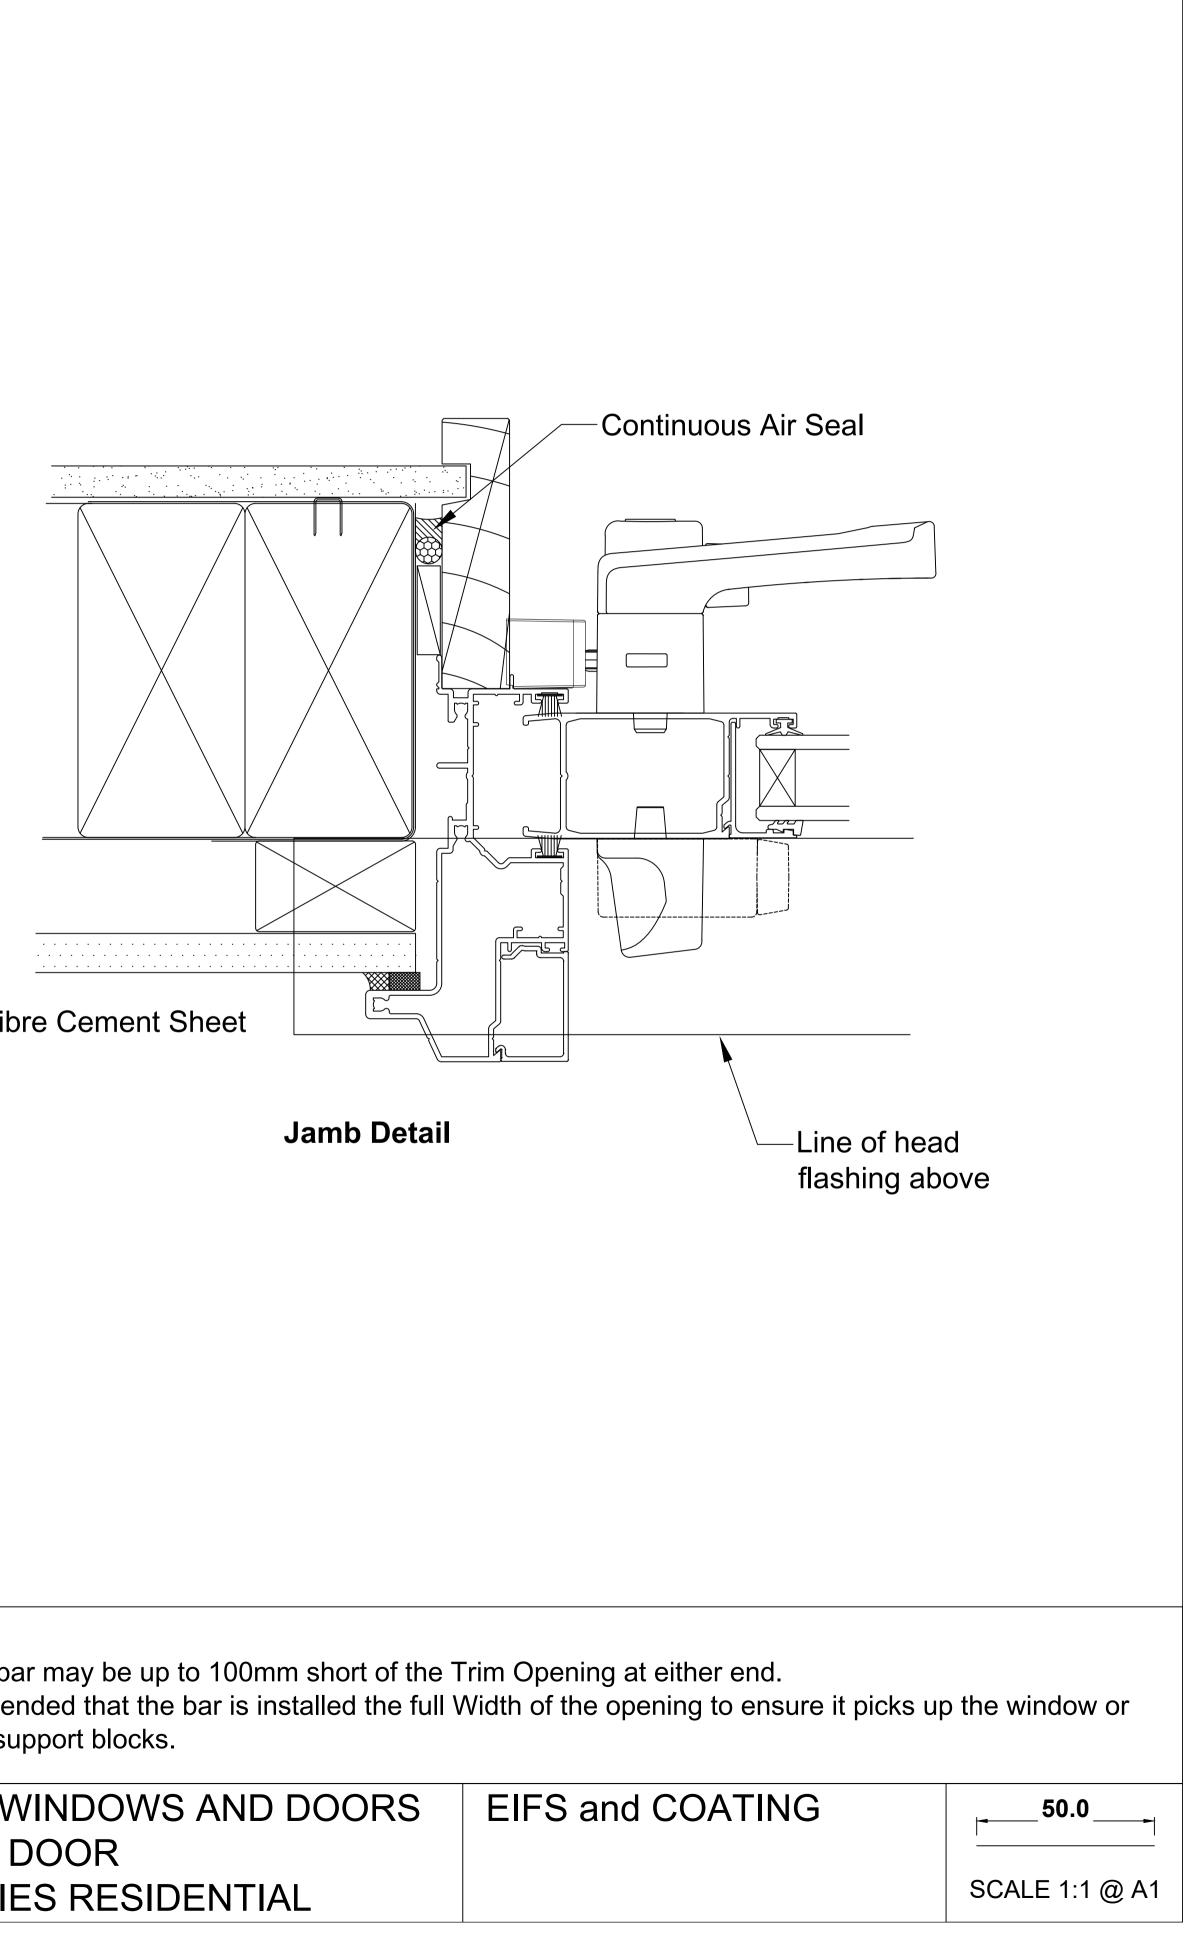

## Jamb Detail

|                 | Note:<br>Sill support bar may be up to 100mm short of the<br>It is recommended that the bar is installed the full<br>door frame support blocks. | •    |
|-----------------|-------------------------------------------------------------------------------------------------------------------------------------------------|------|
|                 | OMEGA WINDOWS AND DOORS                                                                                                                         | EIFS |
|                 | AWNING WINDOW                                                                                                                                   |      |
| )Dec%202014.pdf | 300 SERIES RESIDENTIAL                                                                                                                          |      |