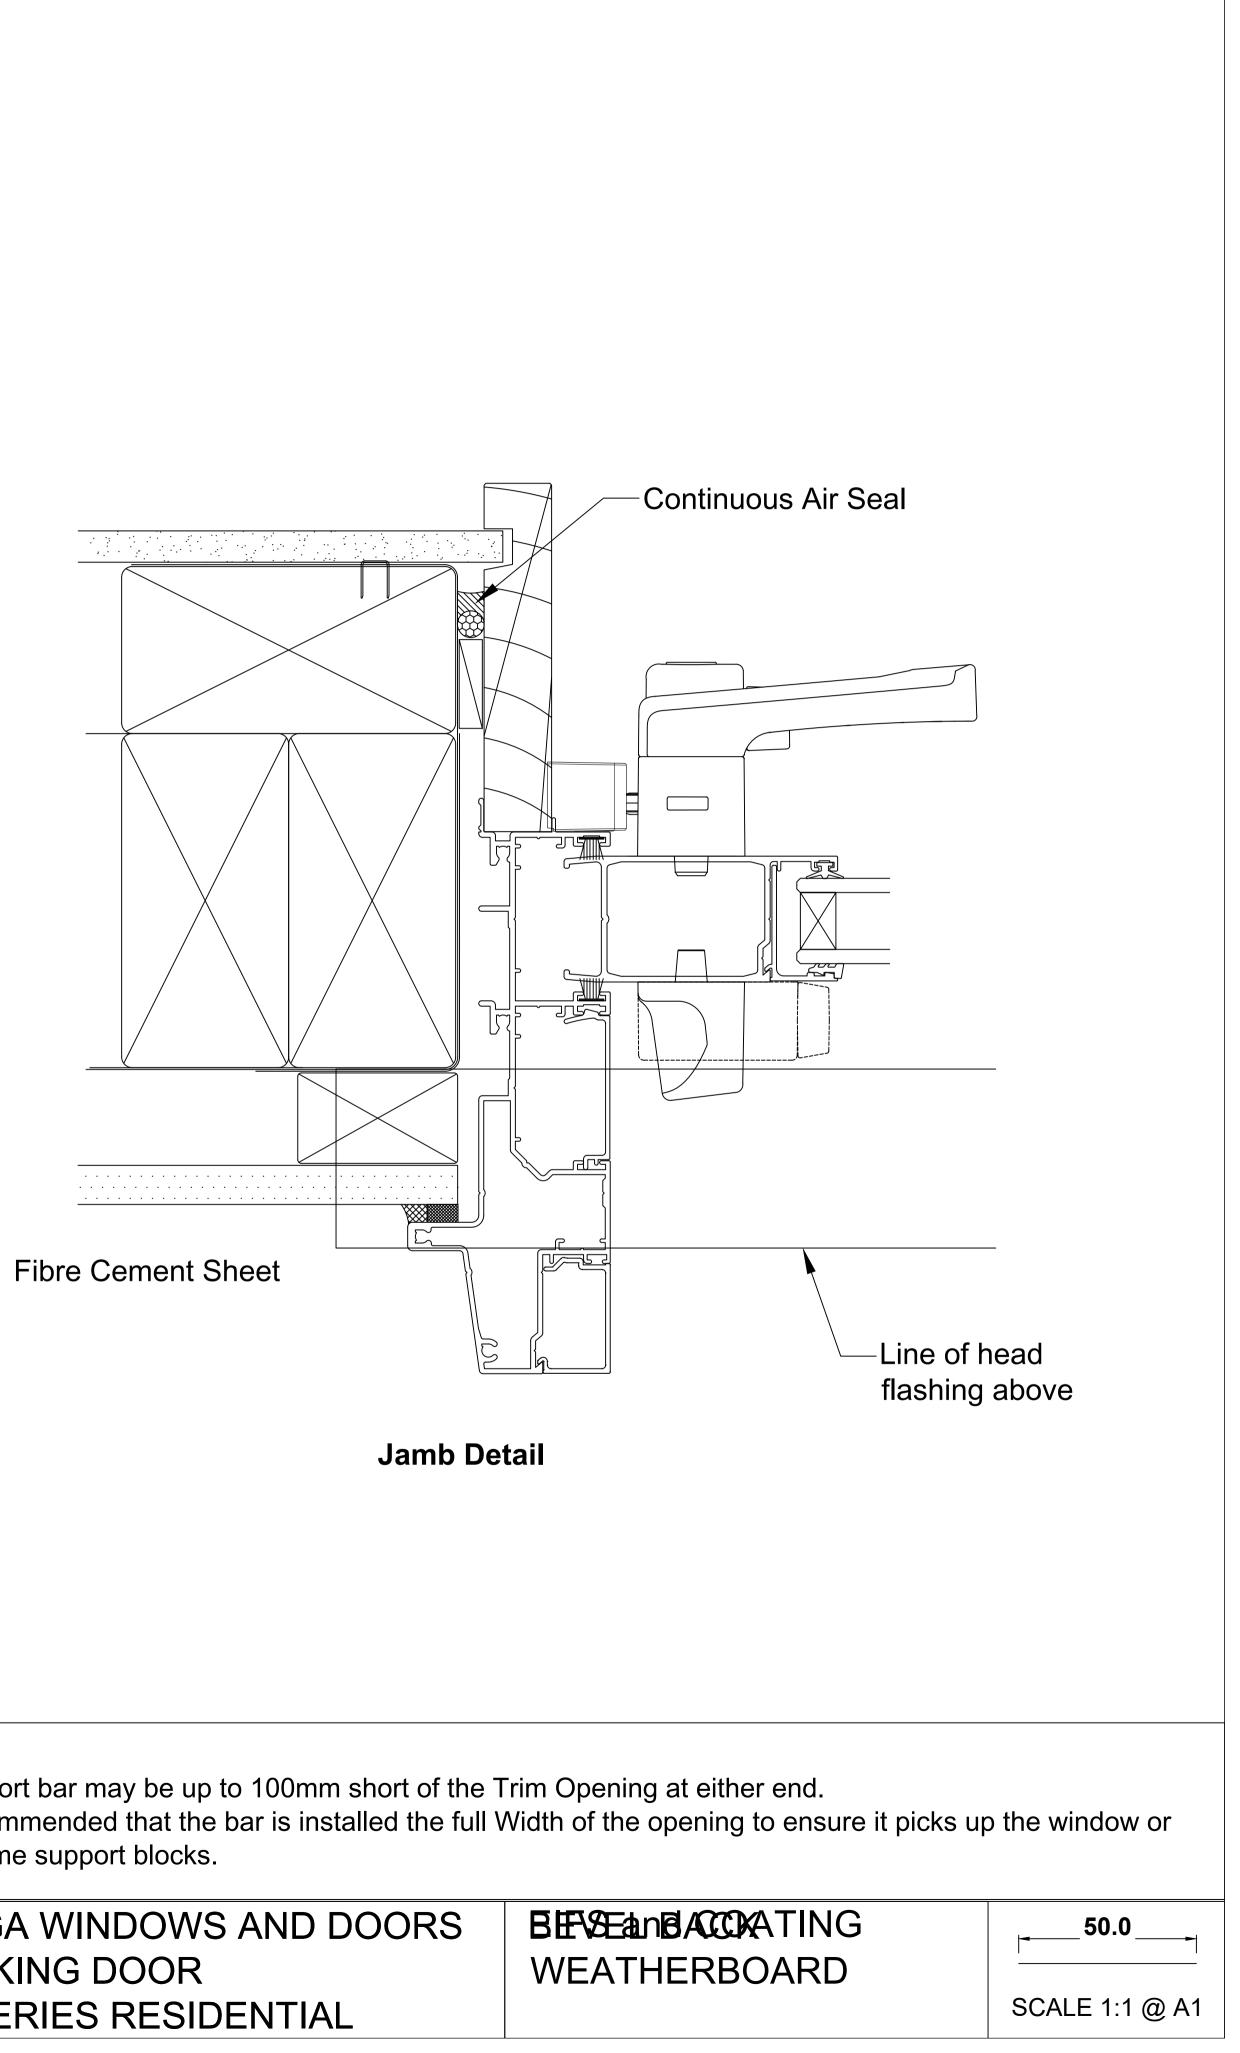

|                 | Note:<br>Sill support bar may be up to 100mm short of the Tr<br>It is recommended that the bar is installed the full W<br>door frame support blocks. |               |
|-----------------|------------------------------------------------------------------------------------------------------------------------------------------------------|---------------|
| )Dec%202014.pdf | OMEGA WINDOWS AND DOORS<br>STACKING DOOR<br>300 SERIES RESIDENTIAL                                                                                   | BEVSE<br>WEAT |