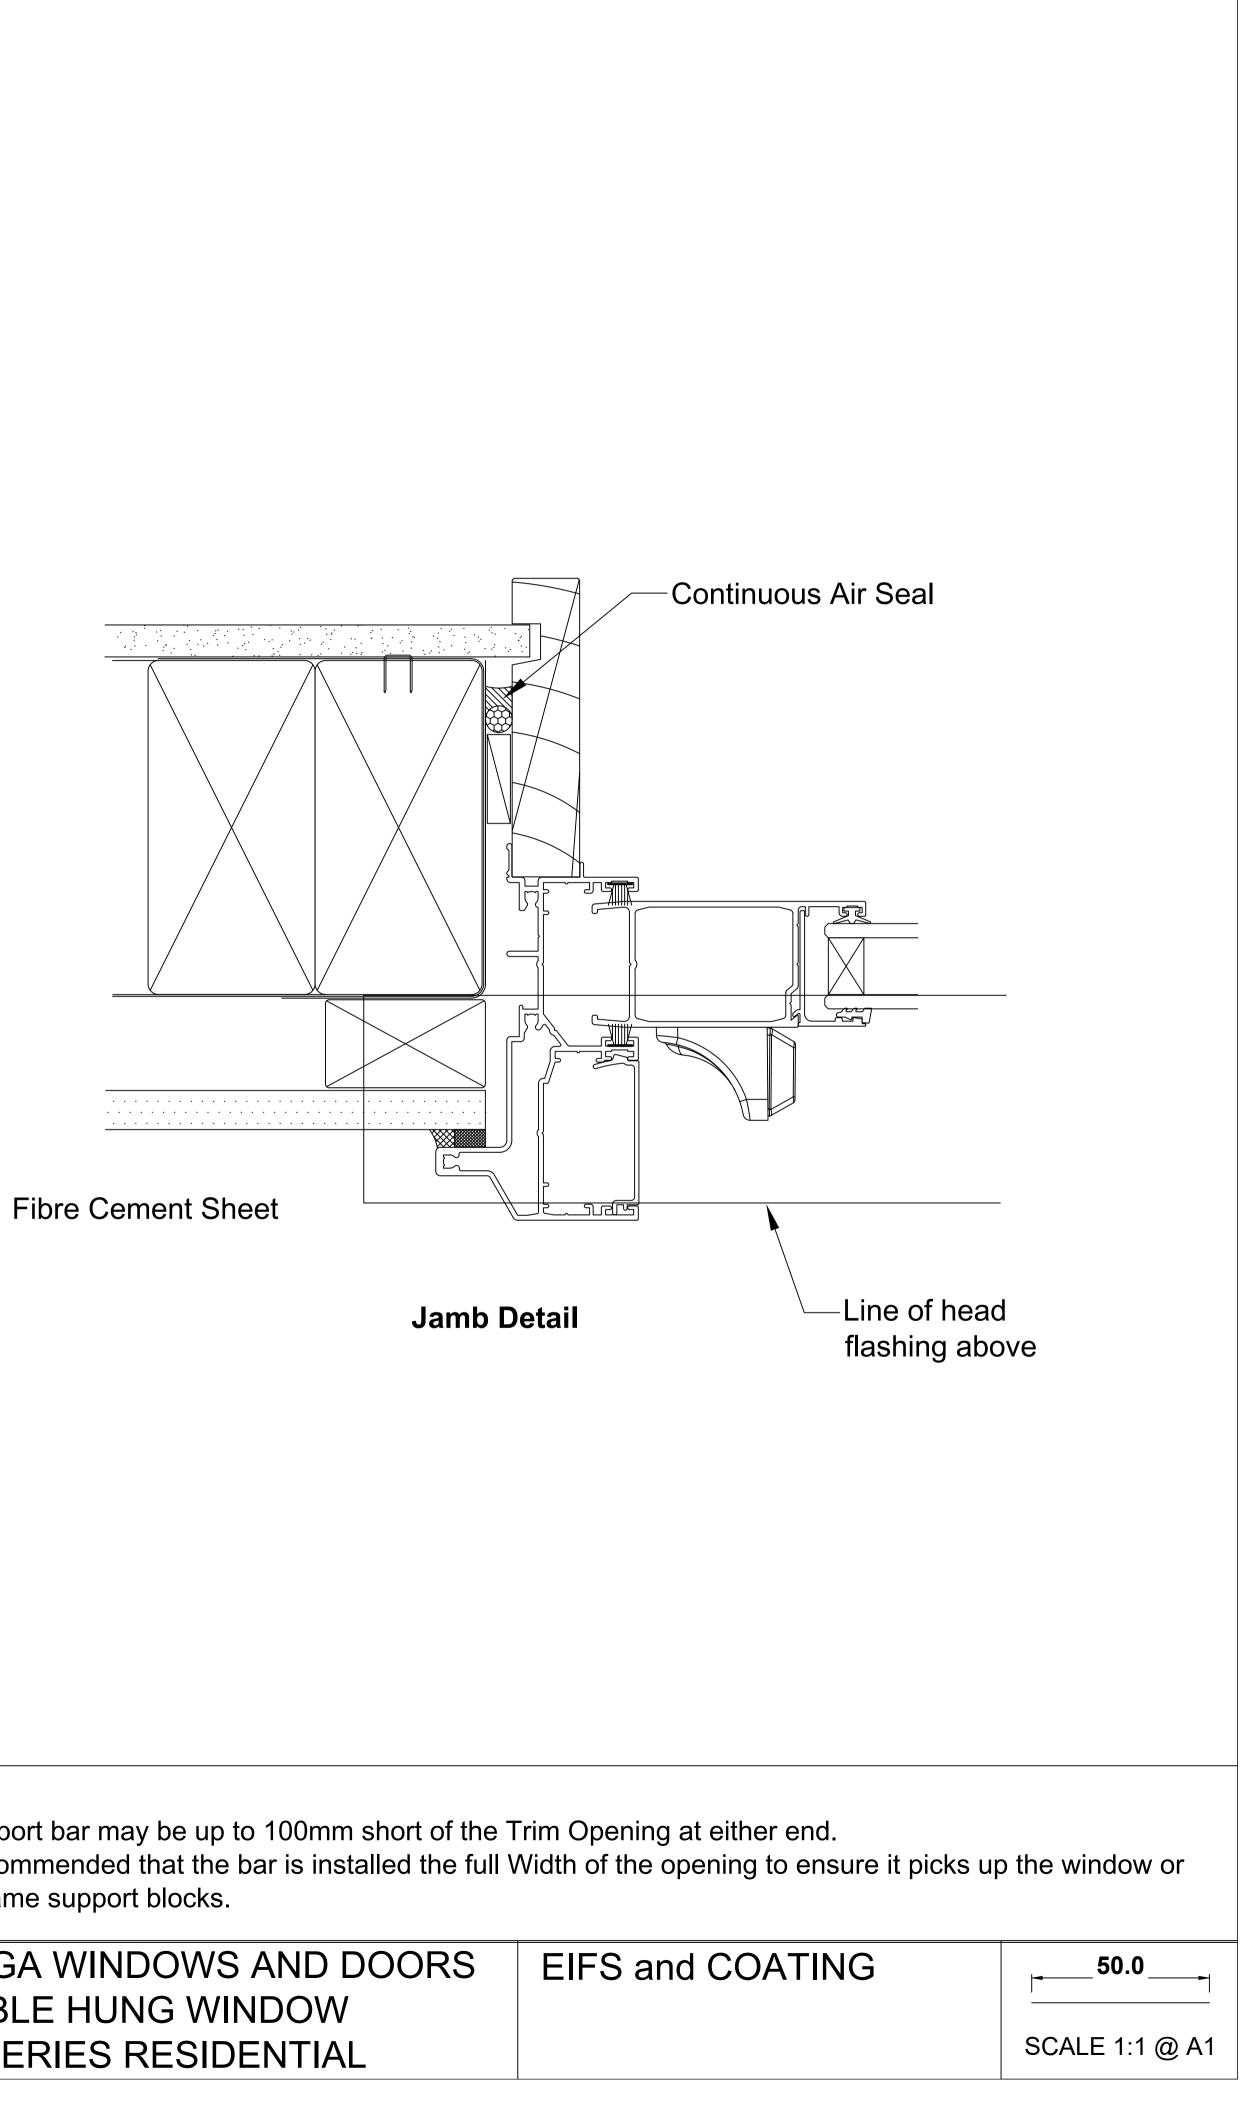

## Jamb Detail

|                 | Note:<br>Sill support bar may be up to 100mm short of the<br>It is recommended that the bar is installed the full<br>door frame support blocks. | •    |
|-----------------|-------------------------------------------------------------------------------------------------------------------------------------------------|------|
|                 | OMEGA WINDOWS AND DOORS                                                                                                                         | EIFS |
|                 | AWNING WINDOW                                                                                                                                   |      |
| )Dec%202014.pdf | 300 SERIES RESIDENTIAL                                                                                                                          |      |

Continuous Air Seal

|                 | Note:<br>Sill support bar may be up to 100mm short of the<br>It is recommended that the bar is installed the full<br>door frame support blocks. | •      |
|-----------------|-------------------------------------------------------------------------------------------------------------------------------------------------|--------|
|                 | OMEGA WINDOWS AND DOORS                                                                                                                         | EIFS a |
|                 | DOUBLE HUNG WINDOW                                                                                                                              |        |
| )Dec%202014.pdf | 300 SERIES RESIDENTIAL                                                                                                                          |        |

-Continuous Air Seal