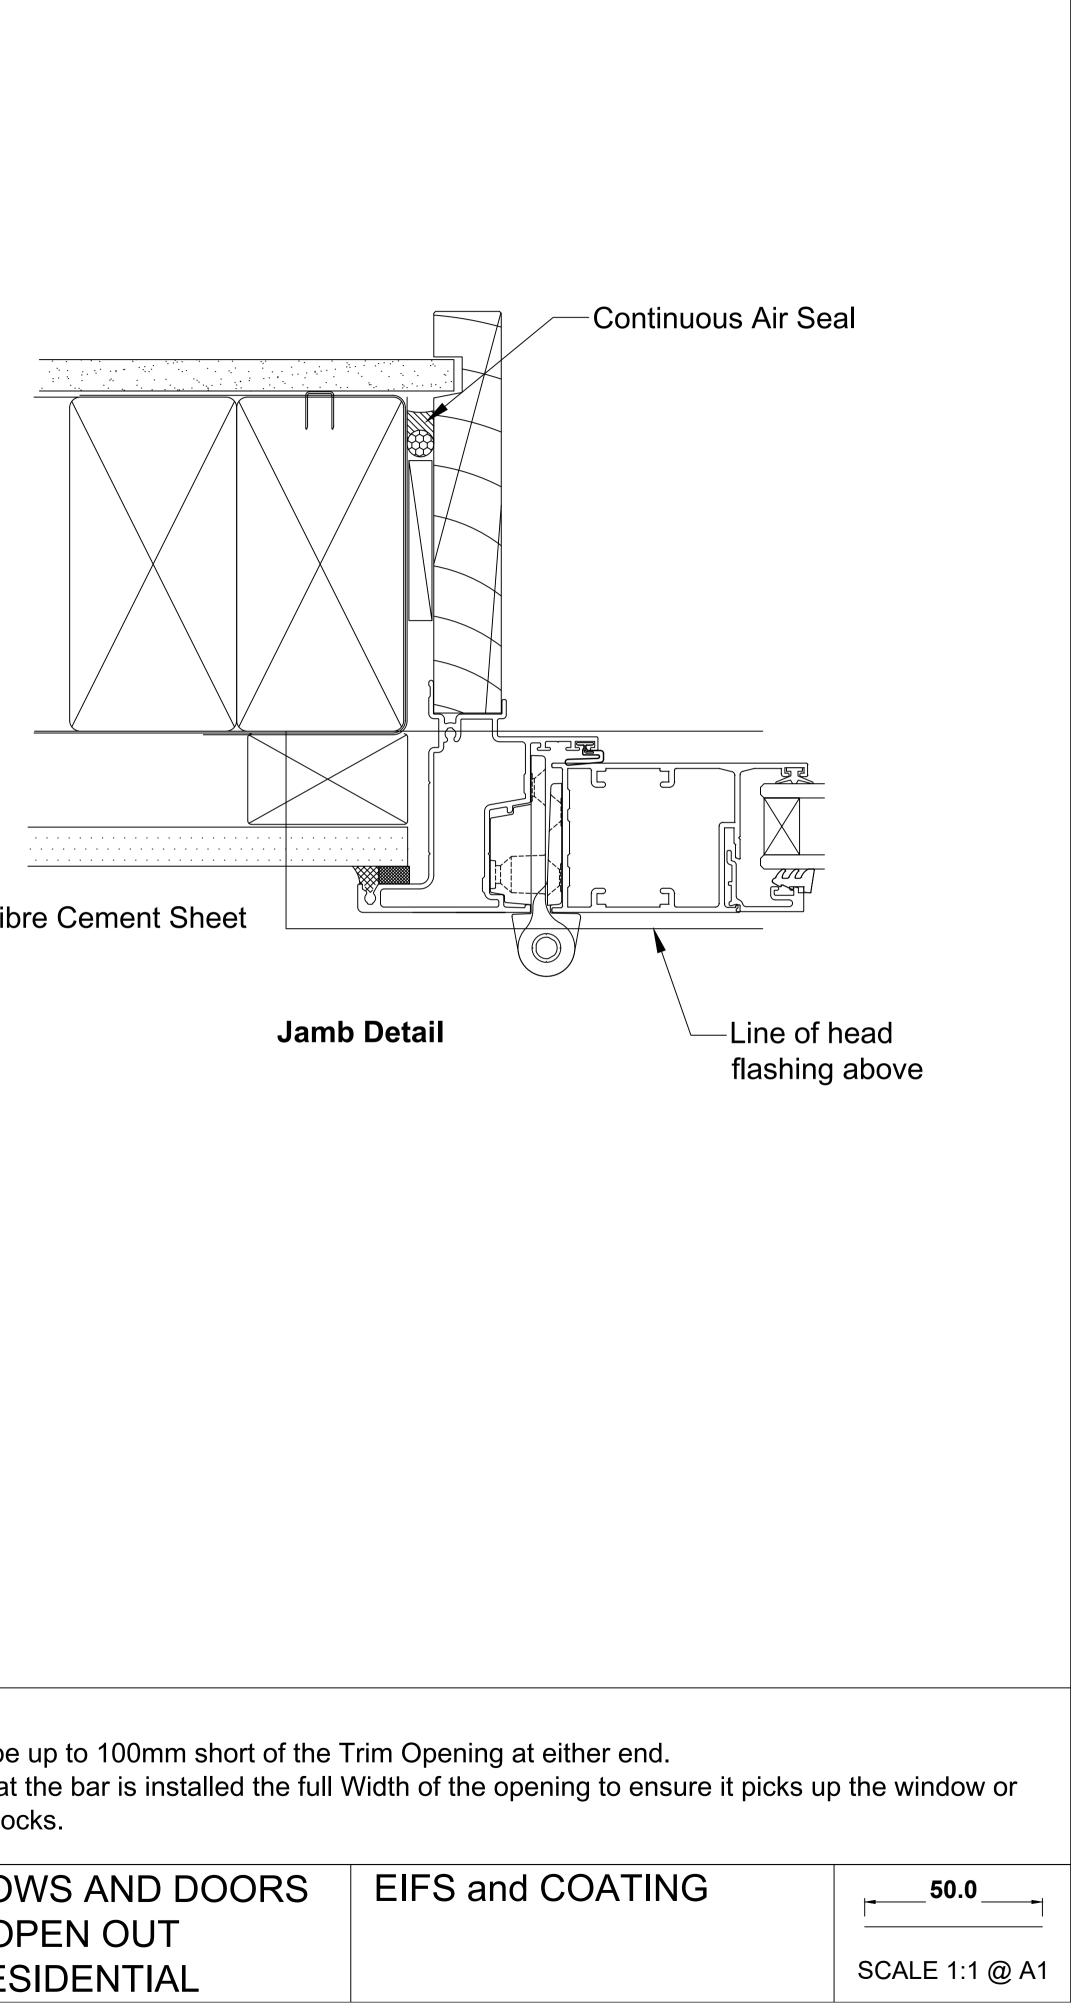

## Jamb Detail

|                 | Note:<br>Sill support bar may be up to 100mm short of the<br>It is recommended that the bar is installed the full<br>door frame support blocks. | •    |
|-----------------|-------------------------------------------------------------------------------------------------------------------------------------------------|------|
|                 | OMEGA WINDOWS AND DOORS                                                                                                                         | EIFS |
|                 | AWNING WINDOW                                                                                                                                   |      |
| )Dec%202014.pdf | 300 SERIES RESIDENTIAL                                                                                                                          |      |

-Continuous Air Seal