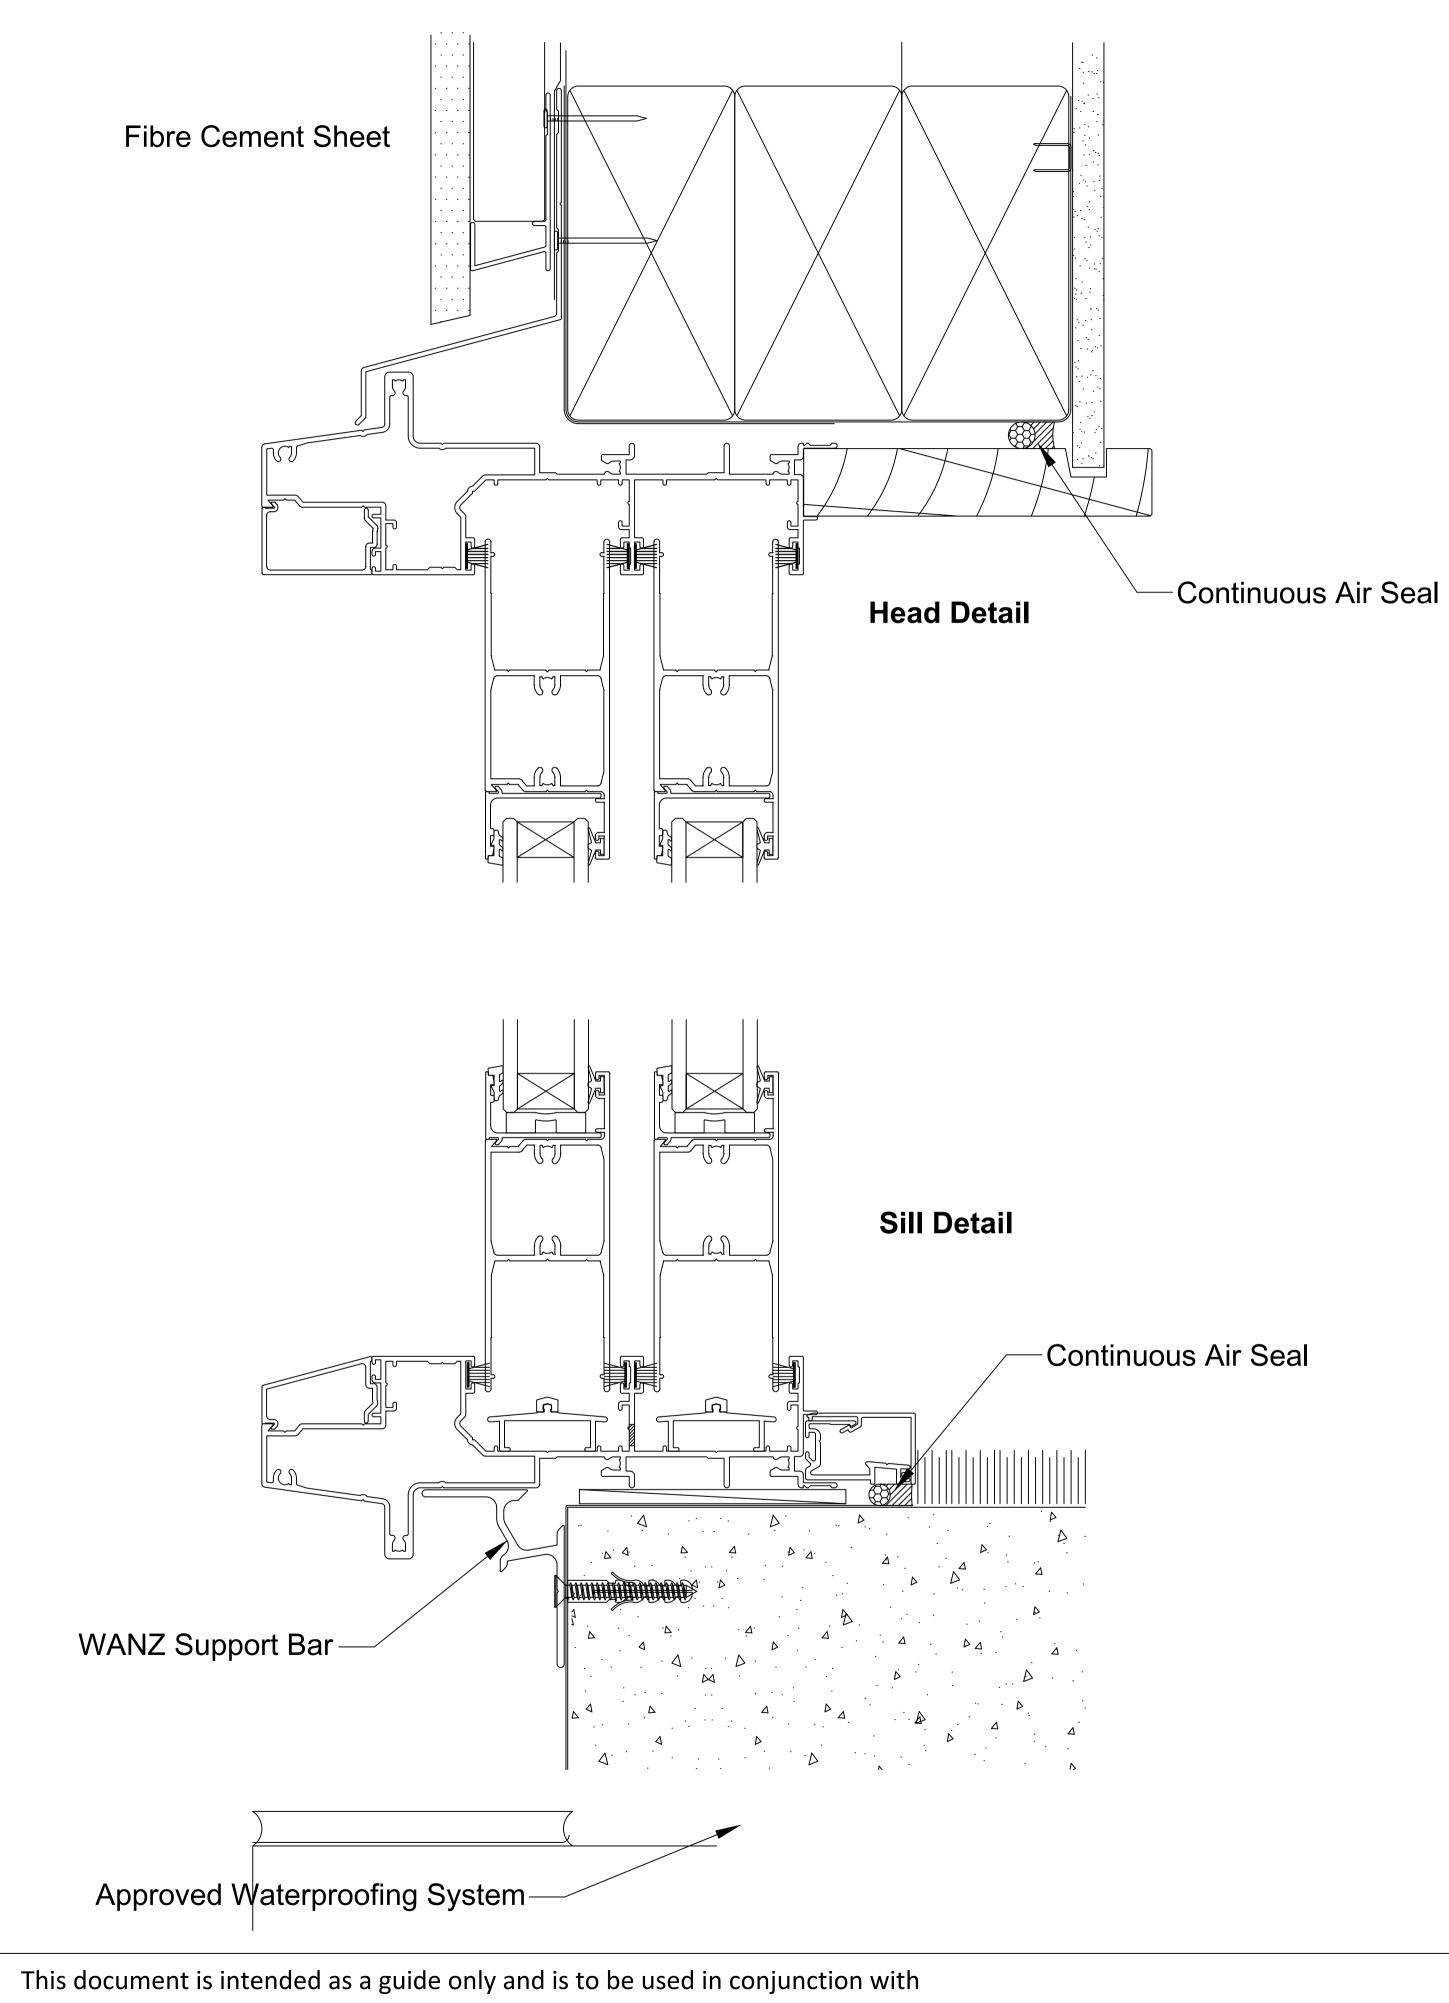

|                 | Note:<br>Sill support bar may be up to 100mm short of the Tr<br>It is recommended that the bar is installed the full W<br>door frame support blocks. |               |
|-----------------|------------------------------------------------------------------------------------------------------------------------------------------------------|---------------|
| )Dec%202014.pdf | OMEGA WINDOWS AND DOORS<br>STACKING DOOR<br>300 SERIES RESIDENTIAL                                                                                   | BEVSE<br>WEAT |

Fibre Cement Sheet

.

This document is intended as a guide only and is to be used in conjunction with The WANZ Guide to Window Installation as described in E2/AS1 Amendment 5 (see link below) http://www.wanz.org.nz/download/WANZ%20Guide%20to%20E2%20AS1%20Amd%206%20V1.3%20D