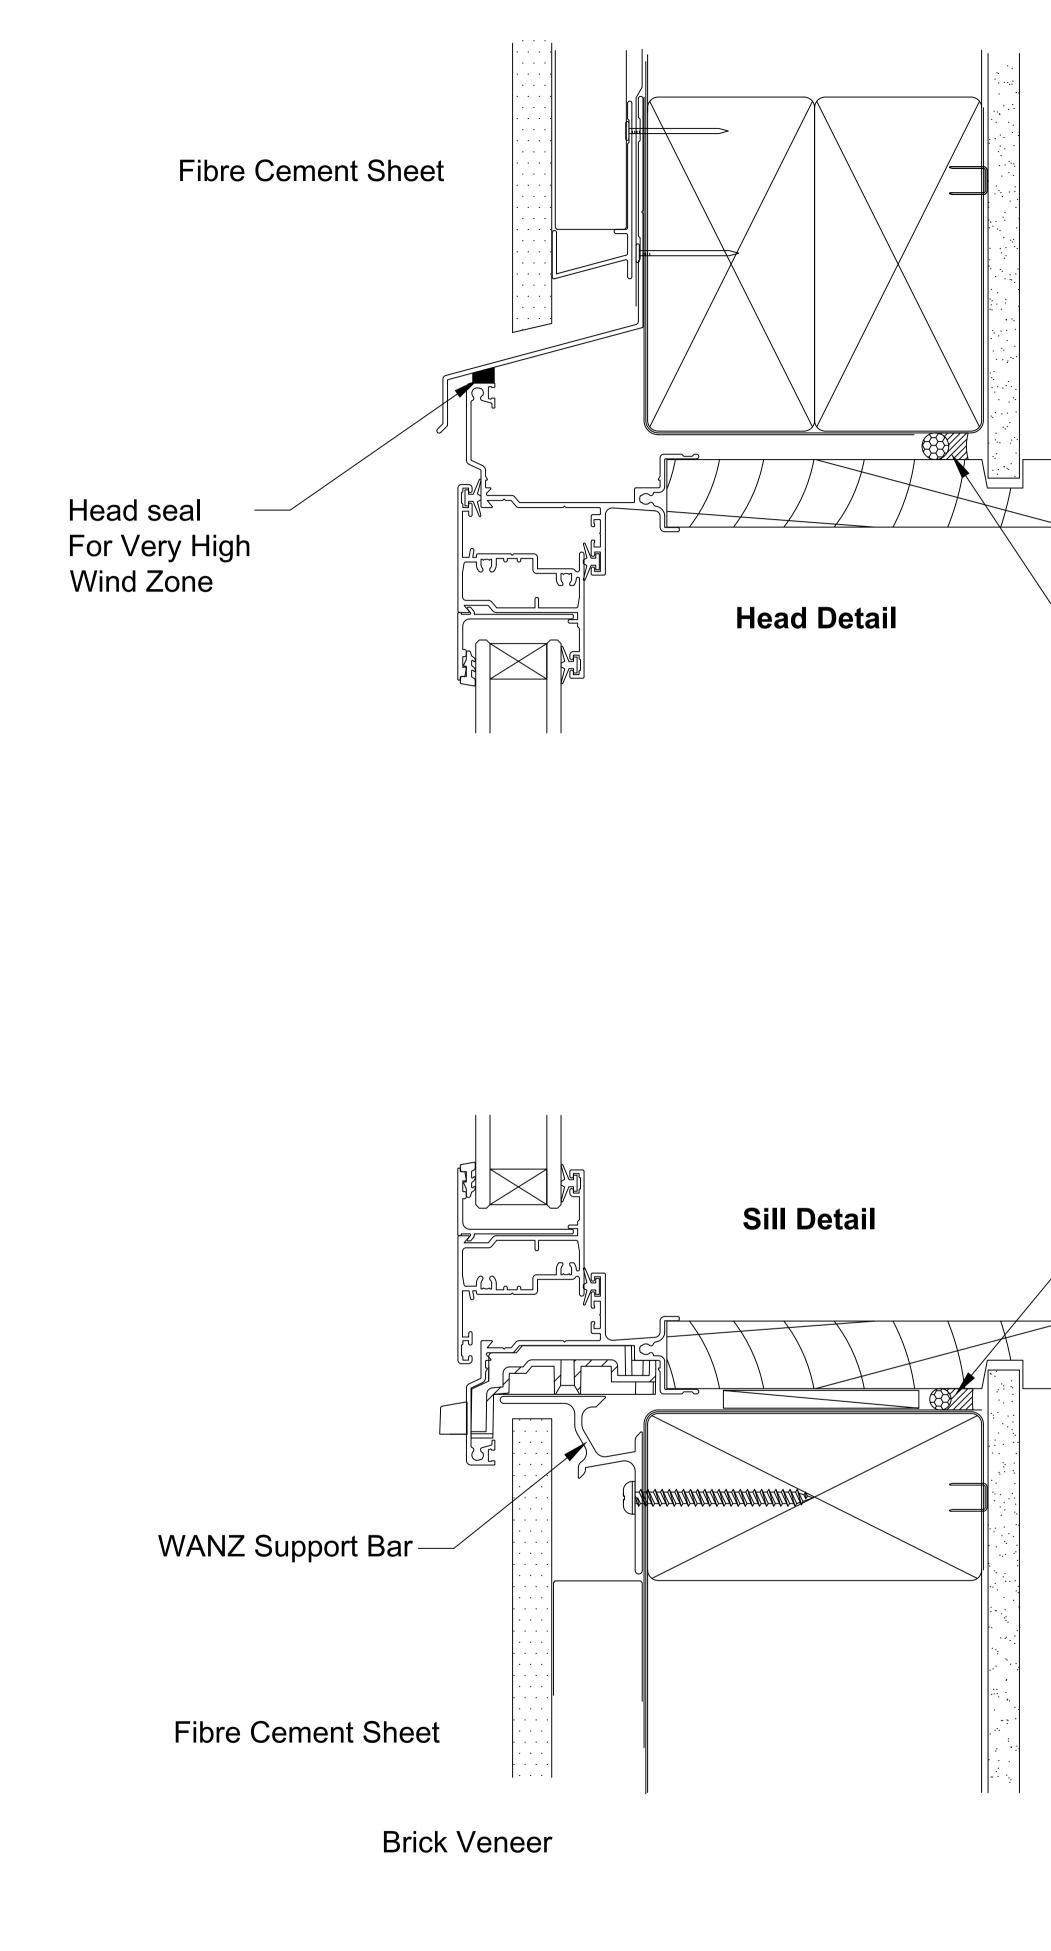

## —Continuous Air Seal

Fibre Cement Sheet

Fibre Cement Sheet

.

This document is intended as a guide only and is to be used in conjunction with The WANZ Guide to Window Installation as described in E2/AS1 Amendment 5 (see link below) http://www.wanz.org.nz/download/WANZ%20Guide%20to%20E2%20AS1%20Amd%206%20V1.3%20D