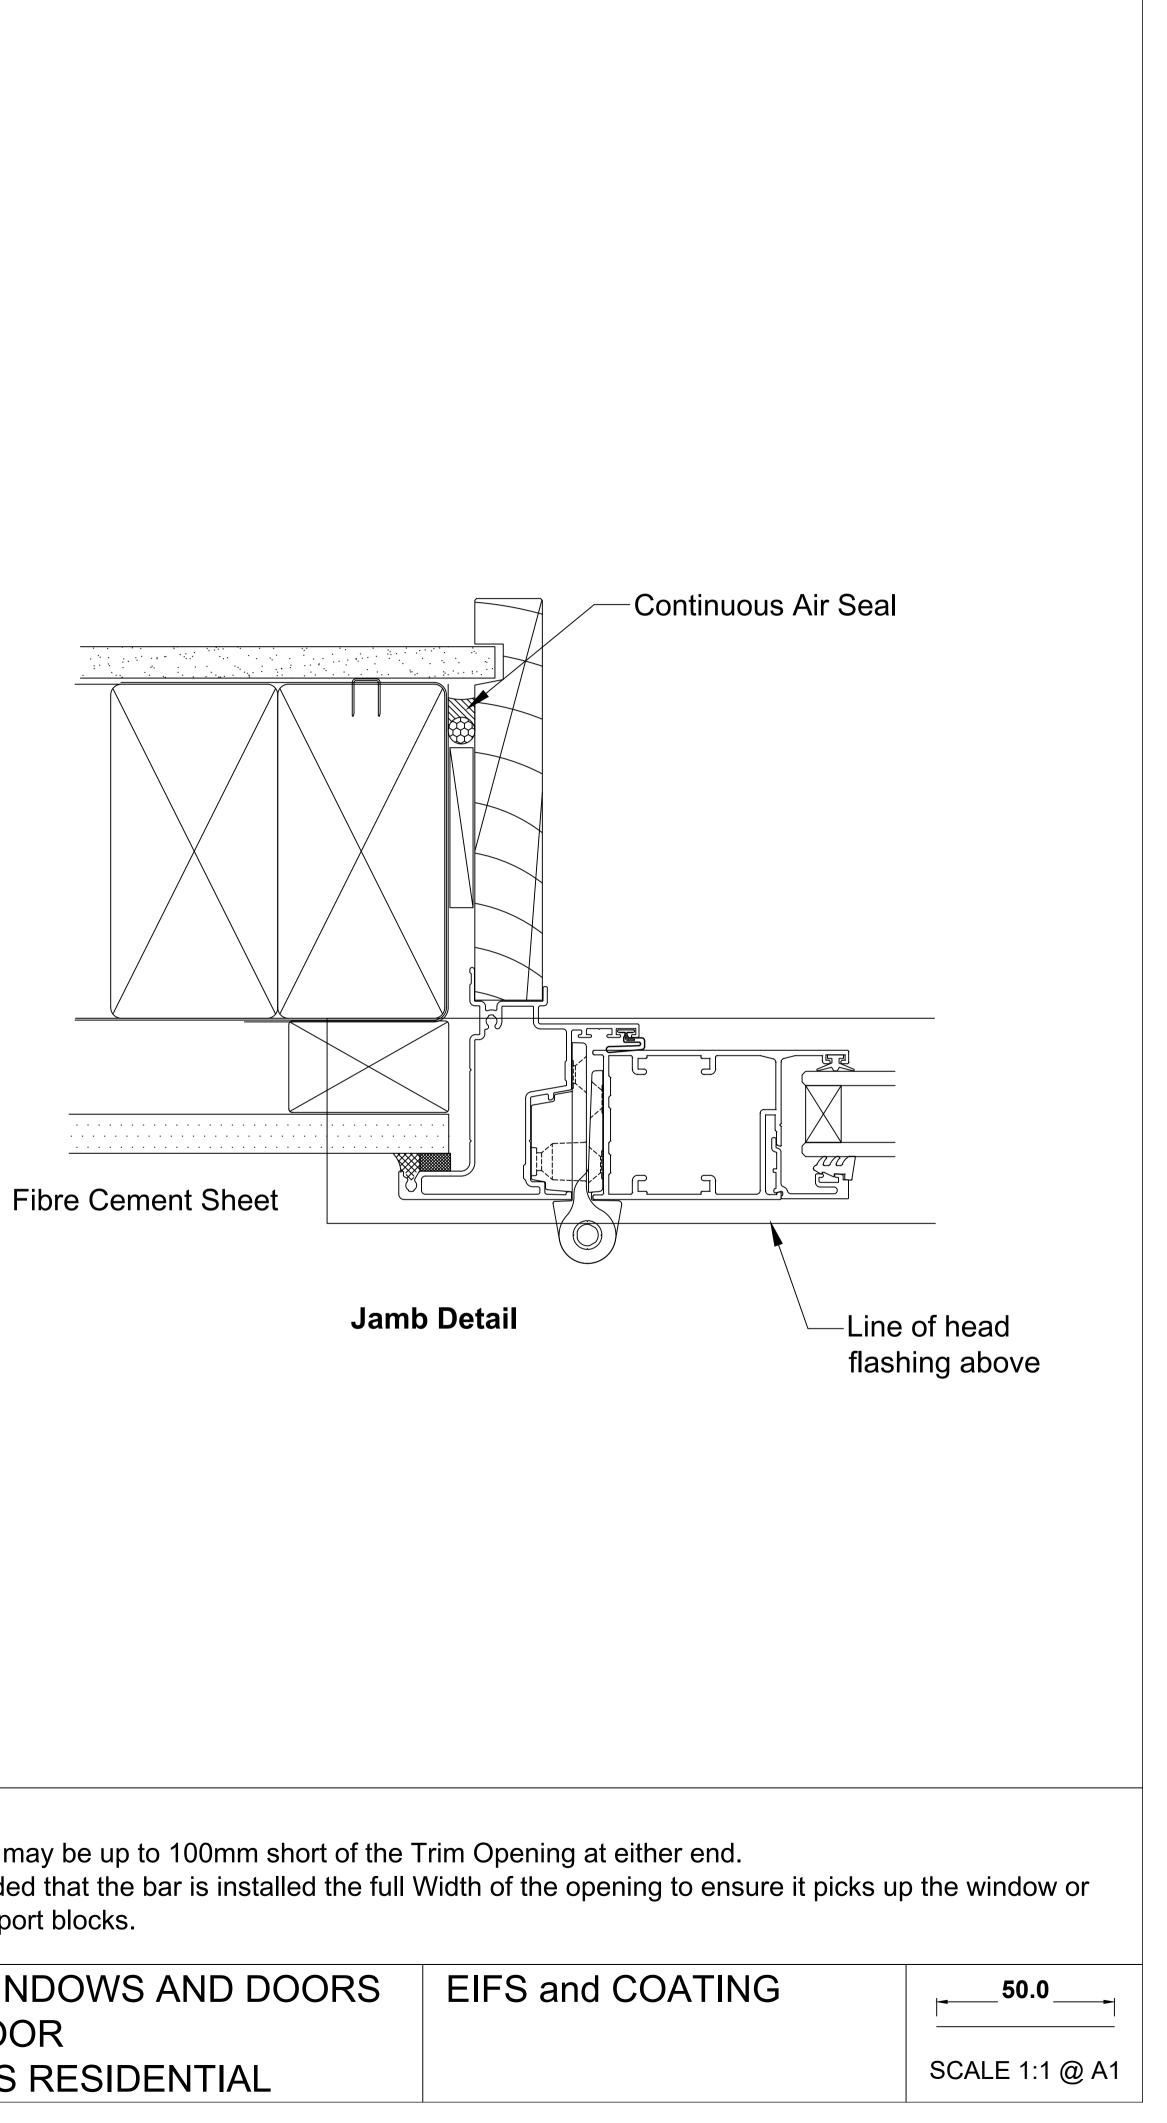

## Jamb Detail

|                 | Note:<br>Sill support bar may be up to 100mm short of the<br>It is recommended that the bar is installed the full<br>door frame support blocks. | •    |
|-----------------|-------------------------------------------------------------------------------------------------------------------------------------------------|------|
|                 | OMEGA WINDOWS AND DOORS                                                                                                                         | EIFS |
|                 | AWNING WINDOW                                                                                                                                   |      |
| )Dec%202014.pdf | 300 SERIES RESIDENTIAL                                                                                                                          |      |

Fibre Cement Sheet

.

This document is intended as a guide only and is to be used in conjunction with The WANZ Guide to Window Installation as described in E2/AS1 Amendment 5 (see link below) http://www.wanz.org.nz/download/WANZ%20Guide%20to%20E2%20AS1%20Amd%206%20V1.3%20D

-Continuous Air Seal