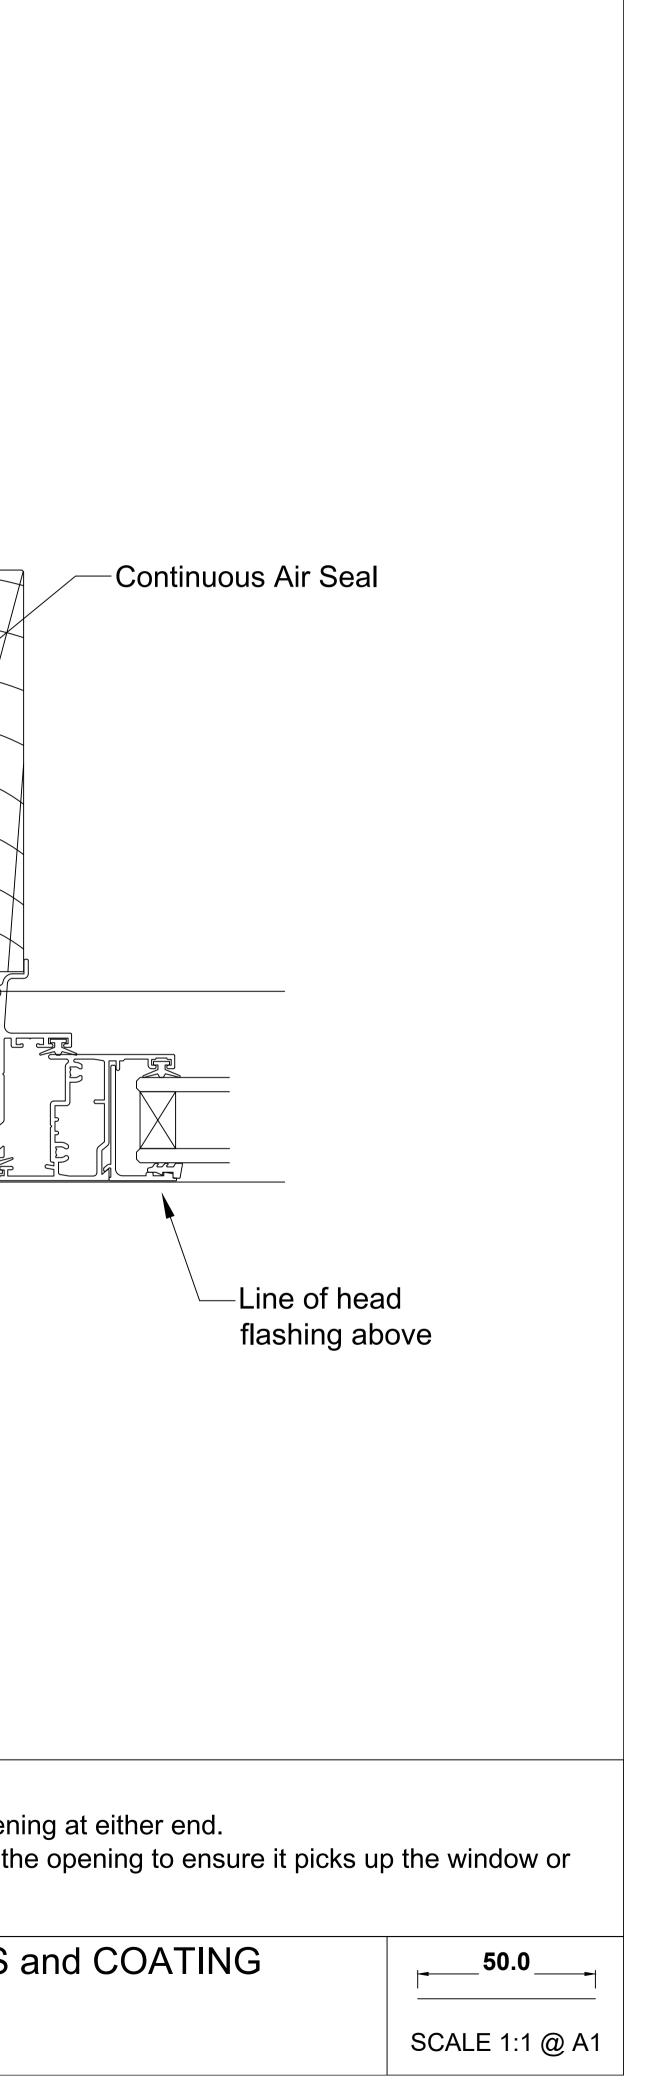

## Continuous Air Seal

-Continuous Air Seal

|      | Note:<br>Sill support bar may be up to 100mm short of the<br>It is recommended that the bar is installed the full<br>door frame support blocks. | •    |
|------|-------------------------------------------------------------------------------------------------------------------------------------------------|------|
|      | OMEGA WINDOWS AND DOORS                                                                                                                         | EIFS |
|      | BIFOLD DOOR                                                                                                                                     |      |
| .pdf | 300 SERIES RESIDENTIAL                                                                                                                          |      |

-Continuous Air Seal