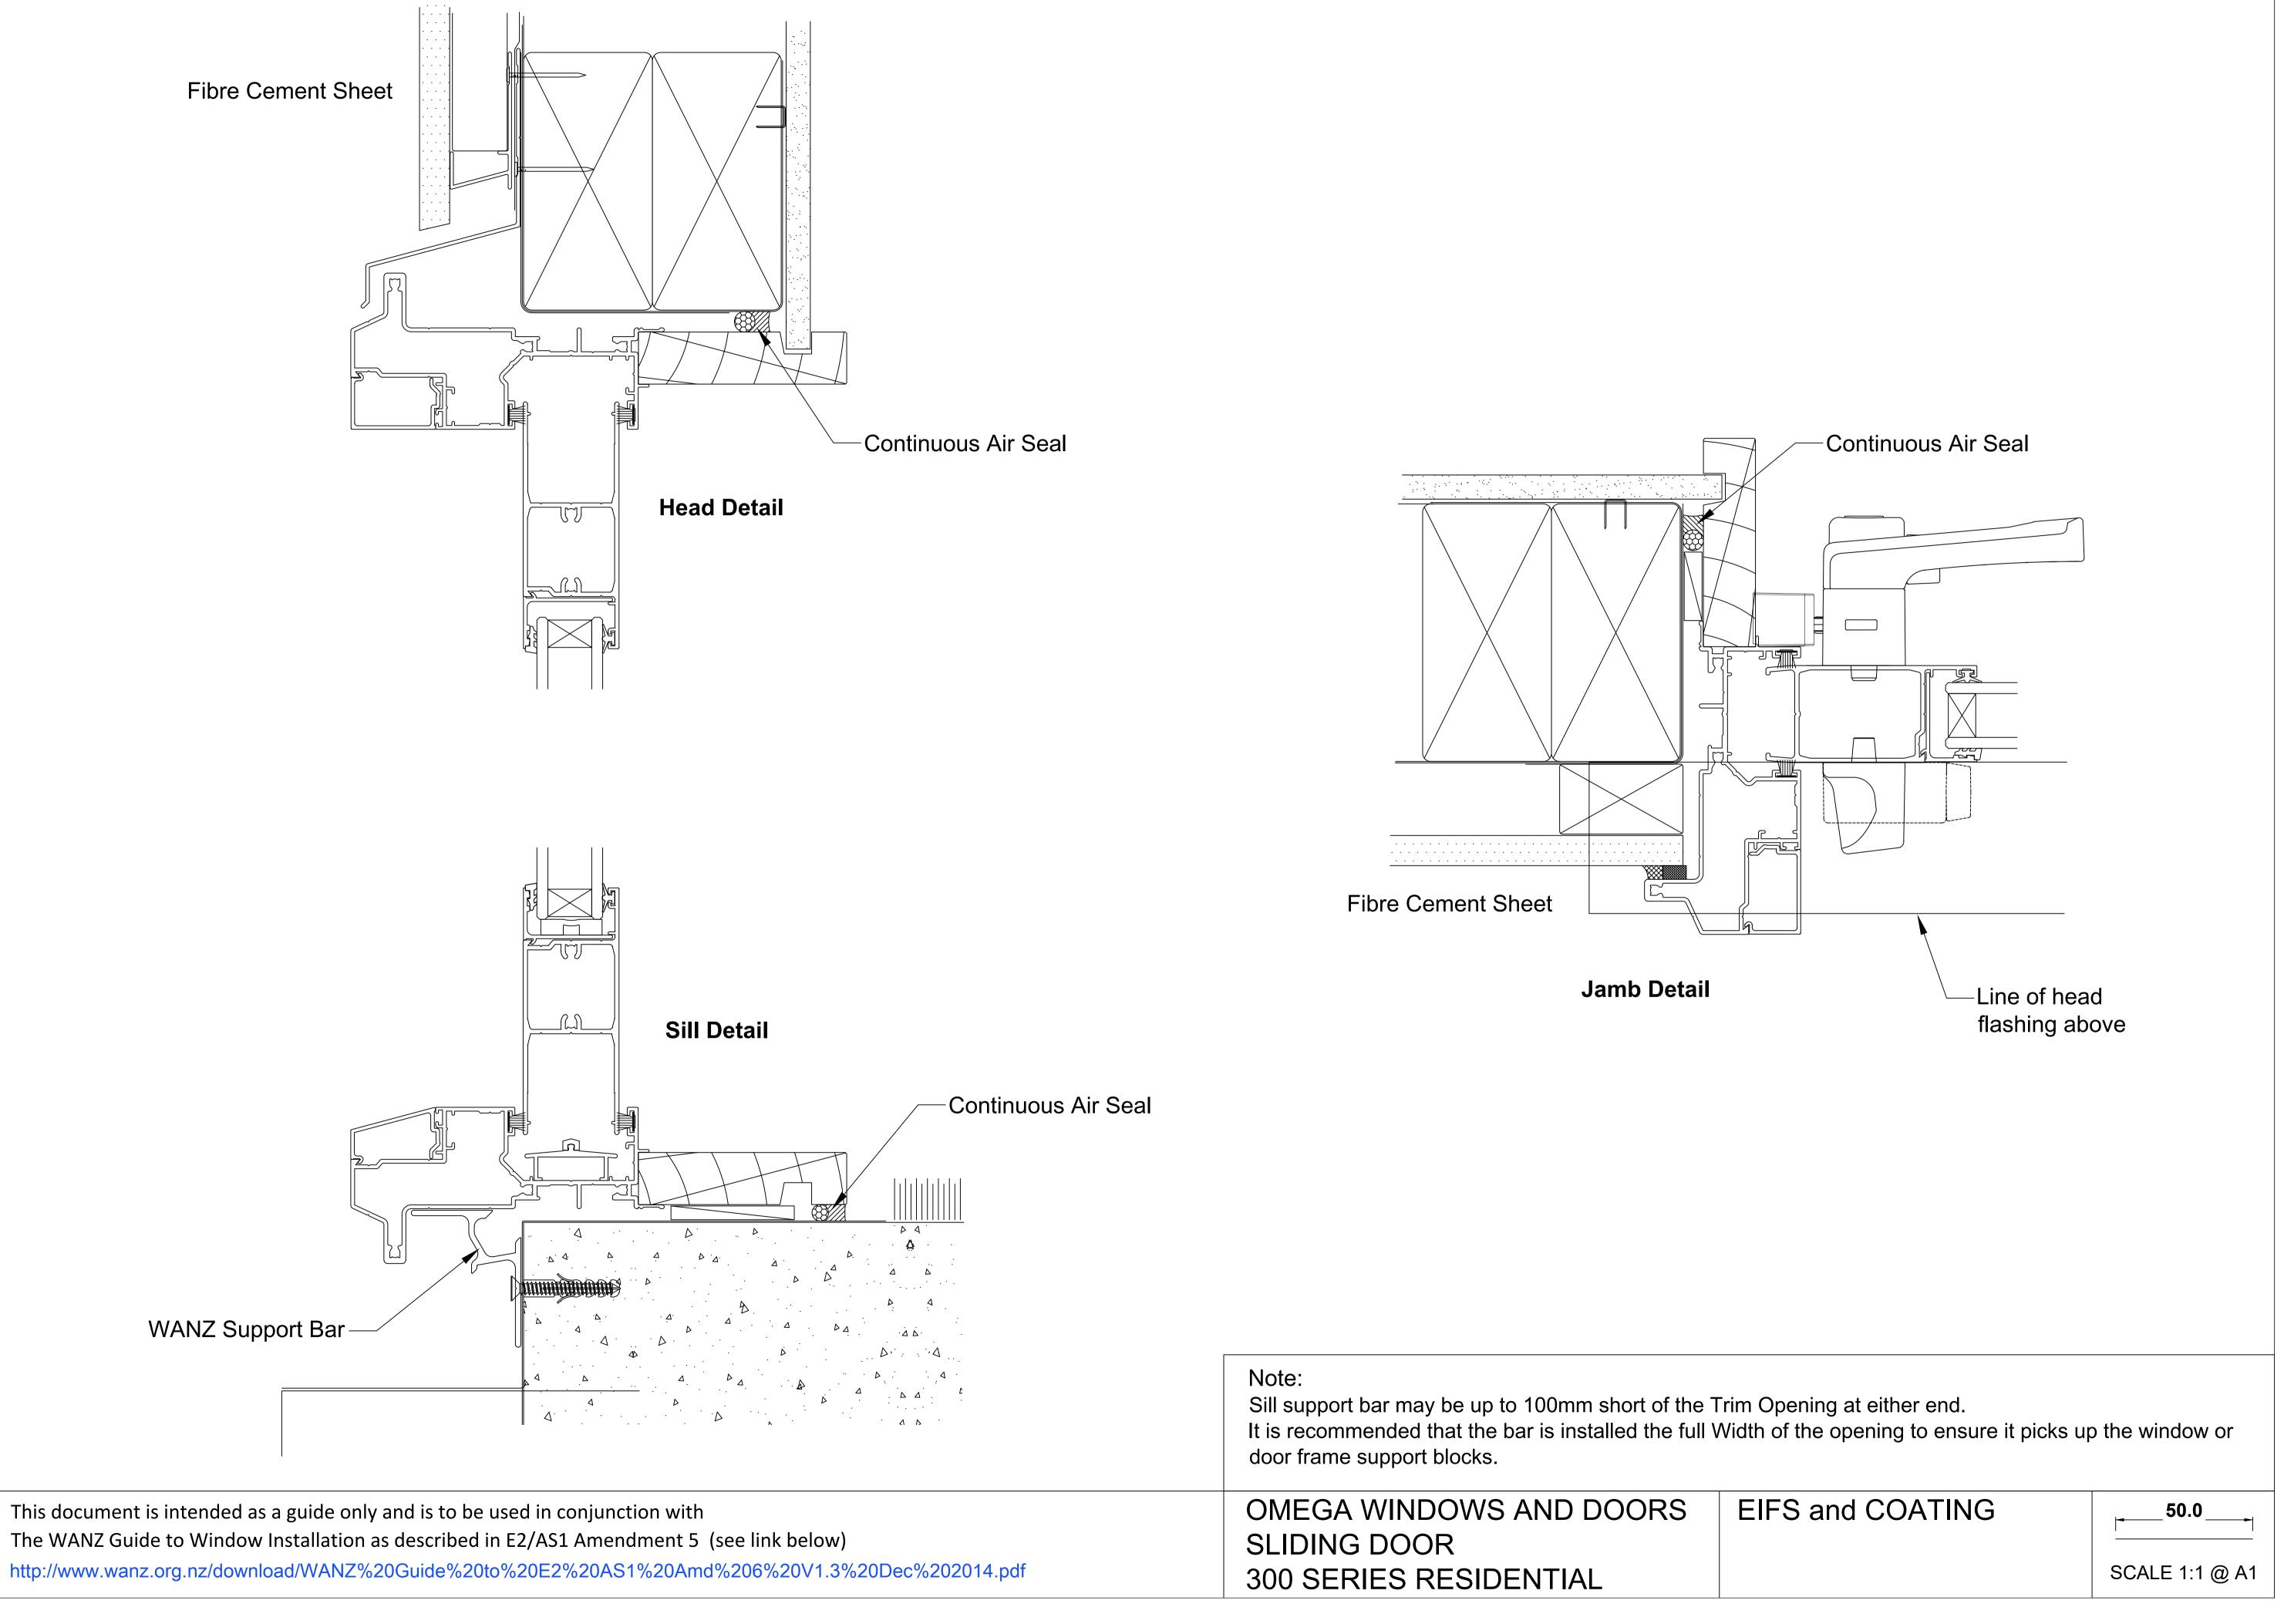

## —Continuous Air Seal

Fibre Cement Sheet

## Jamb Detail

|                 | Note:<br>Sill support bar may be up to 100mm short of the<br>It is recommended that the bar is installed the full<br>door frame support blocks. | •    |
|-----------------|-------------------------------------------------------------------------------------------------------------------------------------------------|------|
|                 | OMEGA WINDOWS AND DOORS                                                                                                                         | EIFS |
|                 | AWNING WINDOW                                                                                                                                   |      |
| )Dec%202014.pdf | 300 SERIES RESIDENTIAL                                                                                                                          |      |