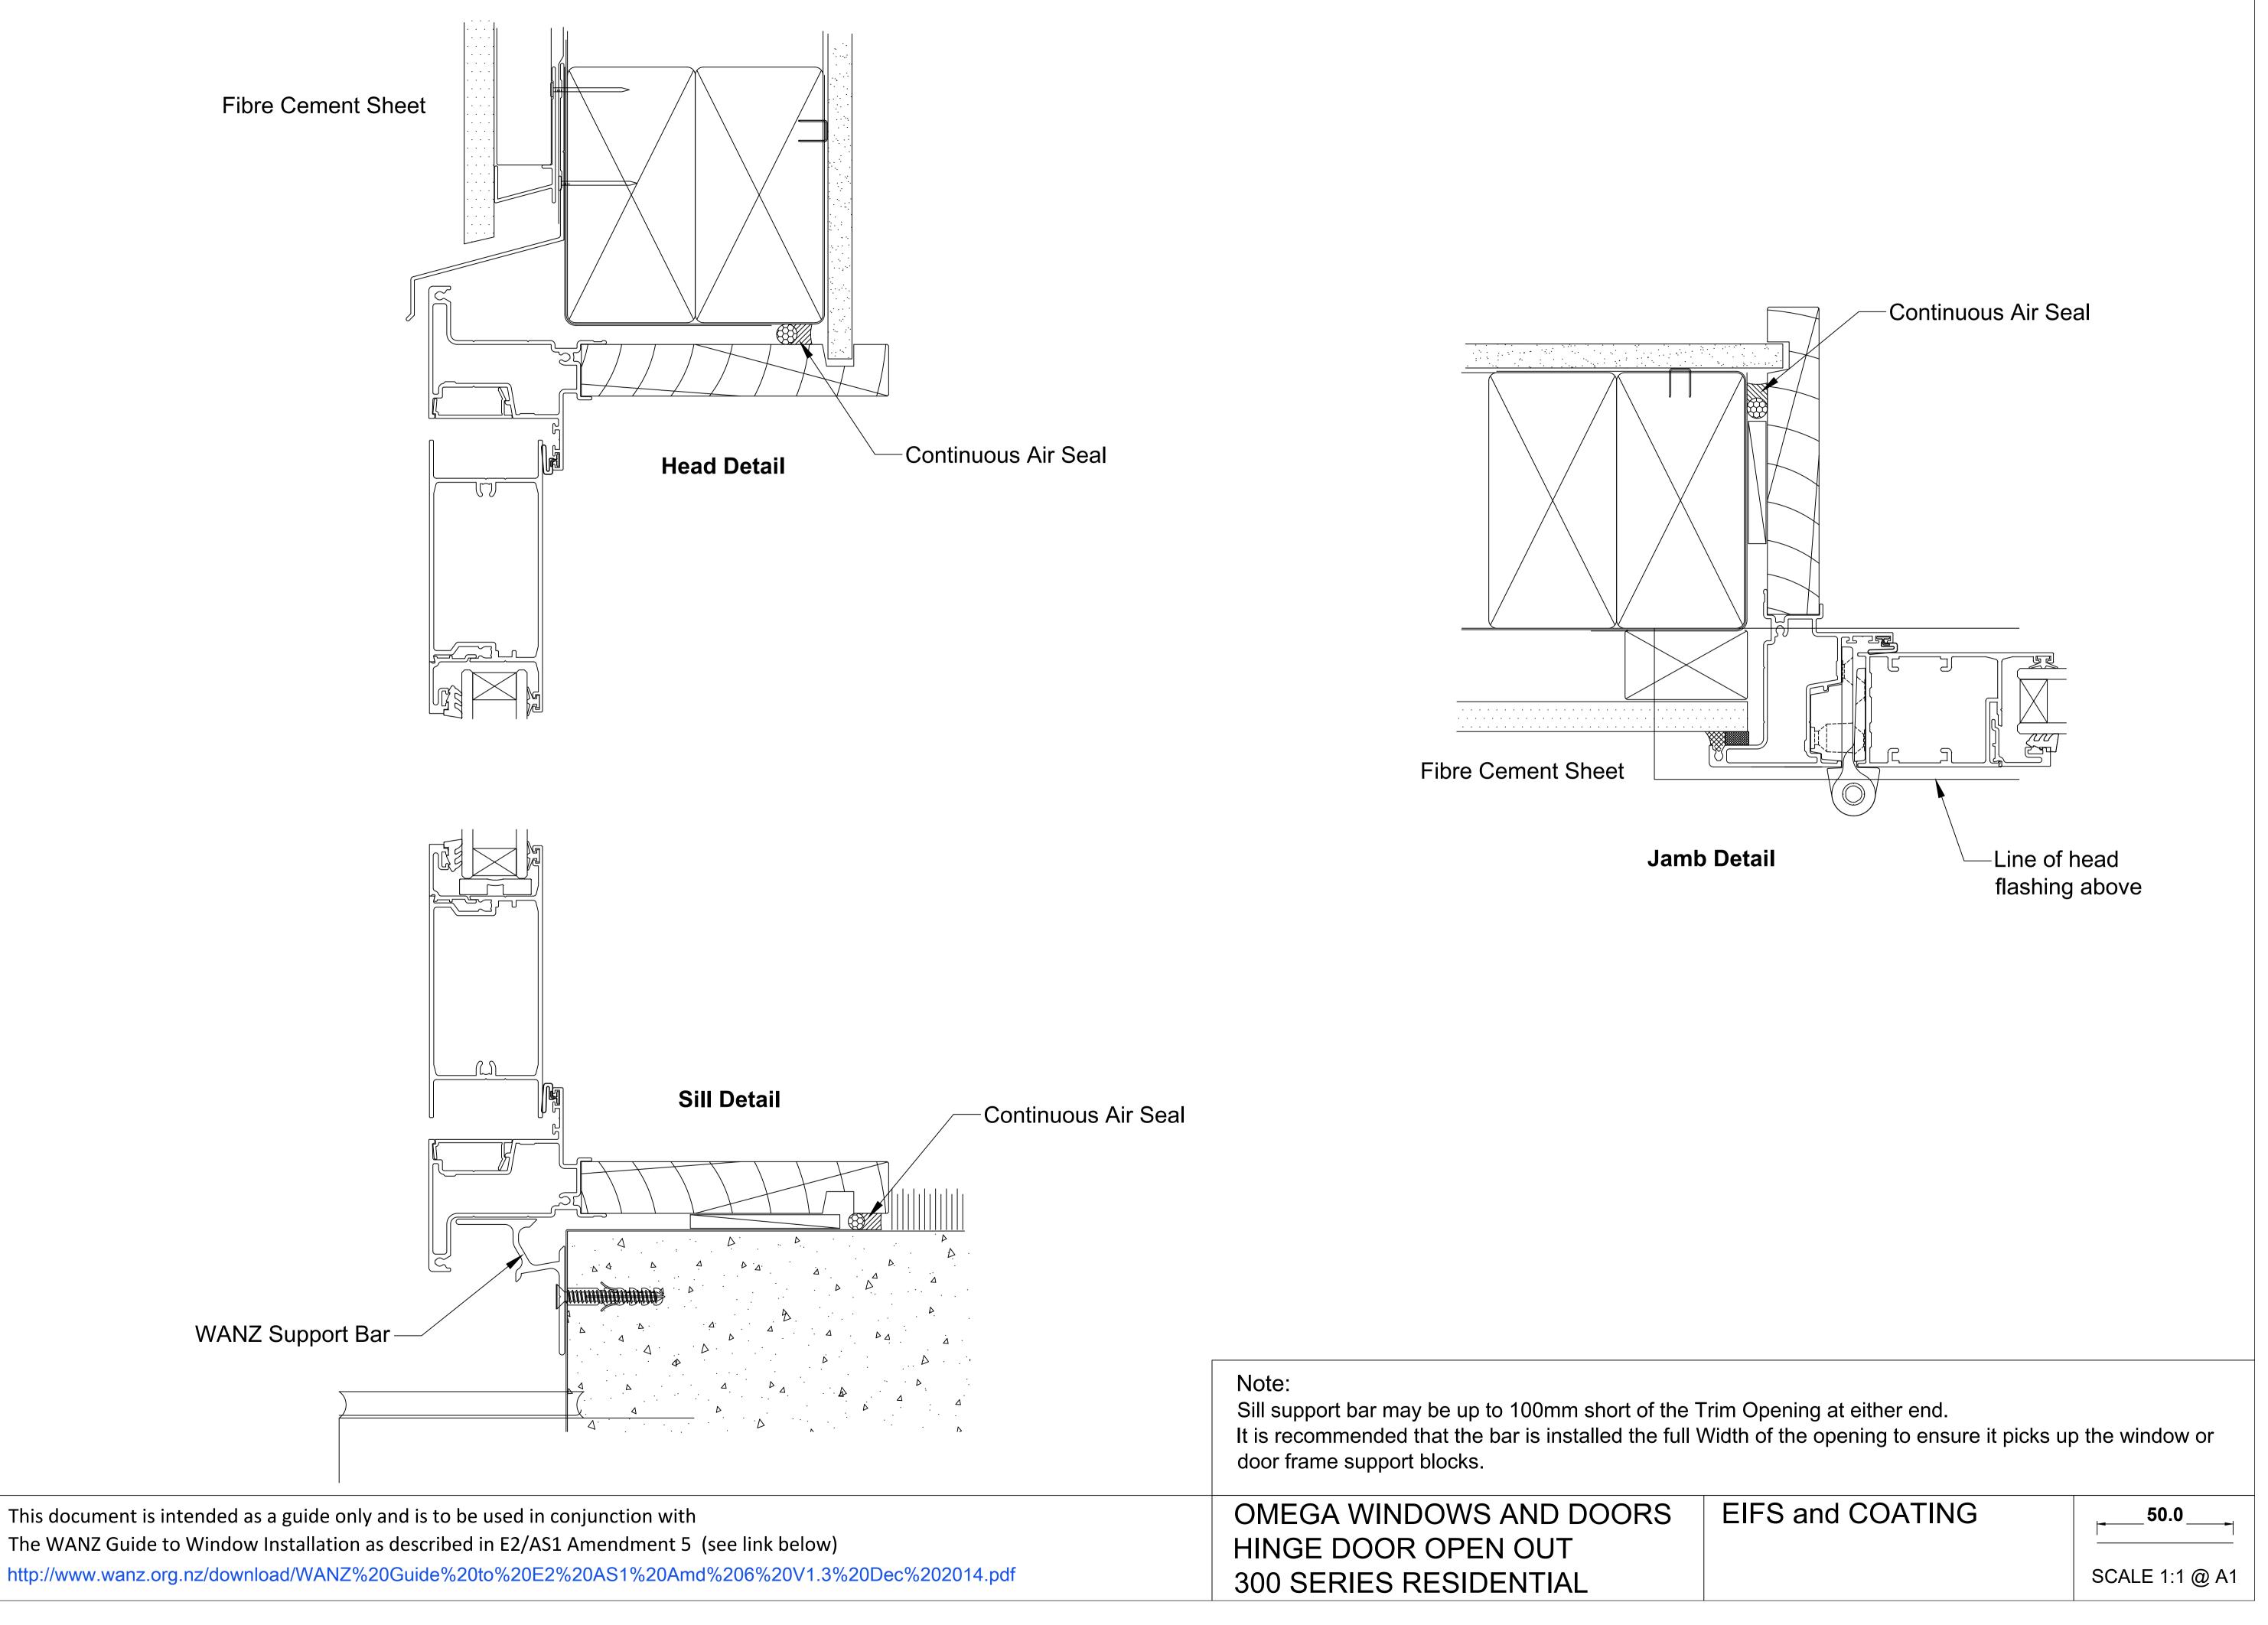

## Continuous Air Seal

-Continuous Air Seal

|      | Note:<br>Sill support bar may be up to 100mm short of the<br>It is recommended that the bar is installed the full<br>door frame support blocks. | •    |
|------|-------------------------------------------------------------------------------------------------------------------------------------------------|------|
|      | OMEGA WINDOWS AND DOORS                                                                                                                         | EIFS |
|      | BIFOLD DOOR                                                                                                                                     |      |
| .pdf | 300 SERIES RESIDENTIAL                                                                                                                          |      |

-Continuous Air Seal