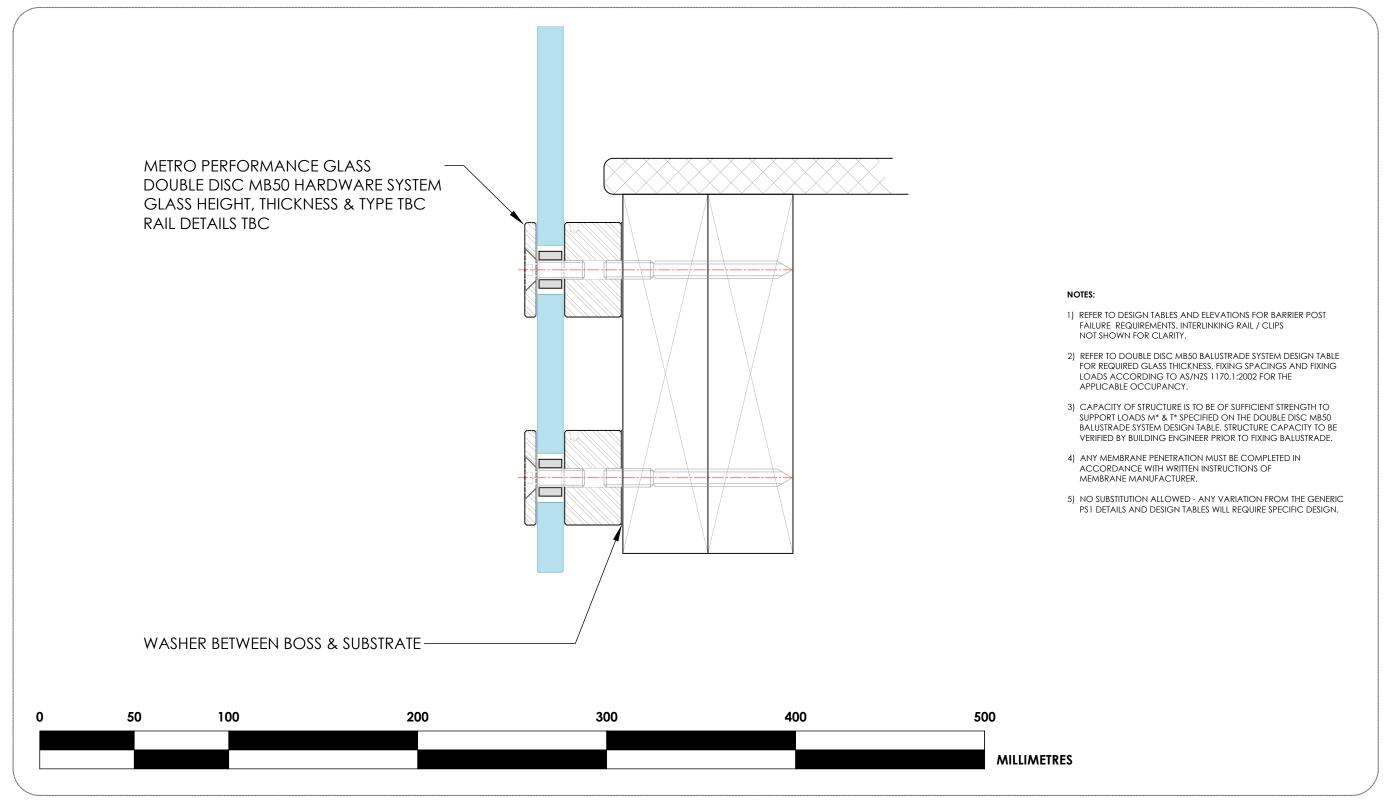

## DOUBLE DISC MB50 HARDWARE SYSTEM TIMBER FIXING DETAIL: MB50 / T / LS



## **CAD Drawing Disclaimer:**

All intellectual property rights (including, without limitation, all copyright and design rights) subsisting in the CAD drawings and related information belongs to Metro Performance Glass.

The USER may not, under any circumstances use or allow the use of, in part or whole, Metro Performance Glass CAD drawings with any product or system other than Metro Performance Glass products and or component parts specified within the drawing and connected PS1 documentation. The reproduction and use of this material is only authorised for purposes connected with the specification or use of Metro Performance Glass products and systems. The USER of this information is authorised to reproduce and distribute exact copies or exact extracts of CAD drawings for the sole purp