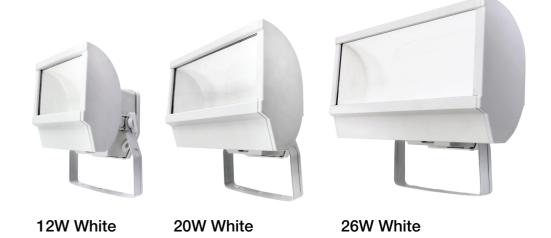

| Model   | Description         | Luminous Flux | Flood Beam |
|---------|---------------------|---------------|------------|
| LHT0271 | 12W REFLECT LED BLK | 500 lm        | 105°       |
| LHT0272 | 12W REFLECT LED WHT | 500 lm        | 105°       |
| LHT0273 | 20W REFLECT LED BLK | 1000 lm       | 110°       |
| LHT0274 | 20W REFLECT LED WHT | 1000 lm       | 110°       |
| LHT0275 | 26W REFLECT LED BLK | 1500 lm       | 110°       |
| LHT0276 | 26W REFLECT LED WHT | 1500 lm       | 110°       |