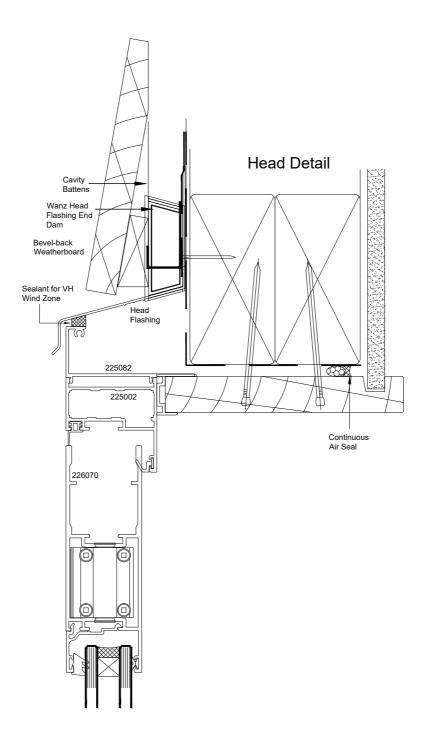

| © 2017 Altus NZ Ltd   | Issue 5.0                                                    | January 2017 | Scale 1:2 | ahp48_hingeddoor_cav_bbw_head04.dwg |
|-----------------------|--------------------------------------------------------------|--------------|-----------|-------------------------------------|
|                       | Atlantic High Performance Suite (48mm Platform)              |              |           |                                     |
|                       | Hinged Door - Cavity Fixed - Bevel Back Weatherboards - Head |              |           |                                     |
| WINDOW + DOOR SYSTEMS | Chair Frame Standard Door Window Hoad                        |              |           |                                     |