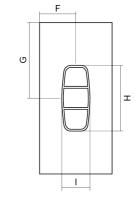

# **CABRIS** 900 Square Moulded Wall Shower Enclosure – White

## Features:

- Pivot hinge door
- Solid chrome on brass handle
- Extra height (1860mm door)
- Complete with glue, silicone & waste trap
- Magnetic close door
- Centre waste

## **Specifications:**

- 900mm x 900mm
- European sanitary grade acrylic
- 35mm tray upstand
- Left or Right hand moulding
- Safety glass AS/NZS 2208:1996

## Colour:

White/Clear Glass