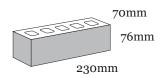

## **Product Range:**

Product Name: Titanium | Size: 230 x 70 x 76mm | Manufactured: Australia

| Typical Properties                                        |               |
|-----------------------------------------------------------|---------------|
| Length (mm)                                               | 230mm         |
| Width (mm)                                                | 70mm          |
| Height (mm)                                               | 76mm          |
| Dimensional Category                                      | DW1           |
| Average Weight / Unit (kg)                                | 1.8           |
| Units per Square Metre                                    | 48.5          |
| Pack Size                                                 | -             |
| Characteristic Unconfined Compressive Strength (f'uc) MPa | >10           |
| Maximum Cold Water Absorbtion (%)                         | <10           |
| Initial Rate of Absorption (IRA) (kg/m² min)              | 0.1 - 4.0     |
| Estimated 15 year Coefficient of Expansion (e'Factor)     | -             |
| Core Volume (%)                                           | <40           |
| Liability to Efflorescence                                | Nil to Slight |
| Lime Pitting Liability                                    | Nil to Slight |
| Solar Absorbtance Rating                                  | Dark          |
| Light Reflectance Value (LRV)                             | 11.1          |