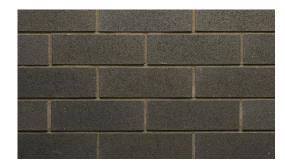

## **Product Range:**

Product Name: Titanium | Size: 230 x 70 x 76mm | Manufactured: Australia

| Typical Properties                                        |               |
|-----------------------------------------------------------|---------------|
| Length (mm)                                               | 230mm         |
| Width (mm)                                                | 70mm          |
| Height (mm)                                               | 76mm          |
| Dimensional Category                                      | DW1           |
| Average Weight / Unit (kg)                                | 1.8           |
| Units per Square Metre                                    | 48.5          |
| Pack Size                                                 | -             |
| Characteristic Unconfined Compressive Strength (f'uc) MPa | >10           |
| Maximum Cold Water Absorbtion (%)                         | <10           |
| Initial Rate of Absorption (IRA) (kg/m² min)              | 0.1 - 4.0     |
| Estimated 15 year Coefficient of Expansion (e'Factor)     | -             |
| Core Volume (%)                                           | <40           |
| Liability to Efflorescence                                | Nil to Slight |
| Lime Pitting Liability                                    | Nil to Slight |
| Solar Absorbtance Rating                                  | Dark          |
| Light Reflectance Value (LRV)                             | 11.1          |