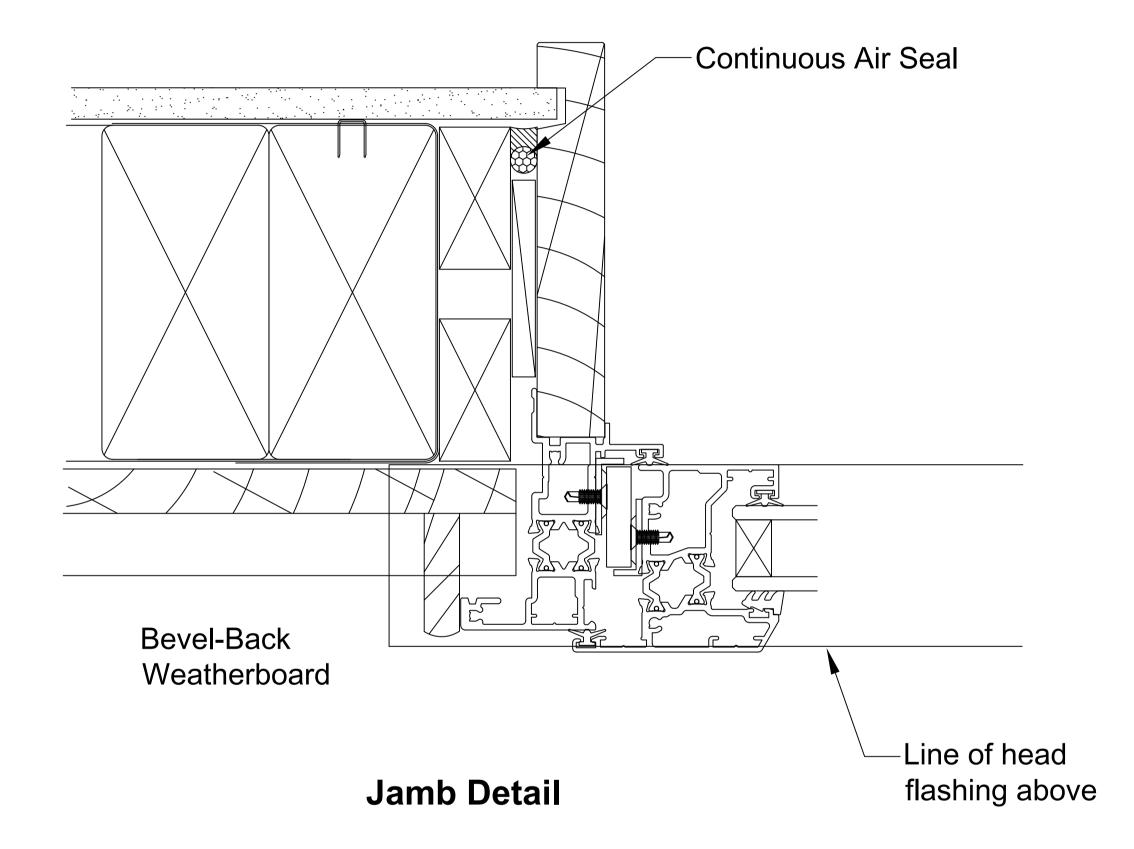

WEATHERBOARD

The WANZ Guide to Window Installation as described in E2/AS1 Amendment 5 (see link below) http://www.wanz.org.nz/download/WANZ%20Guide%20to%20E2%20AS1%20Amd%206%20V1.3%20Dec%202014.pdf SLIDING DOOR 400 SERIES THERMAL WEATHERBOARD