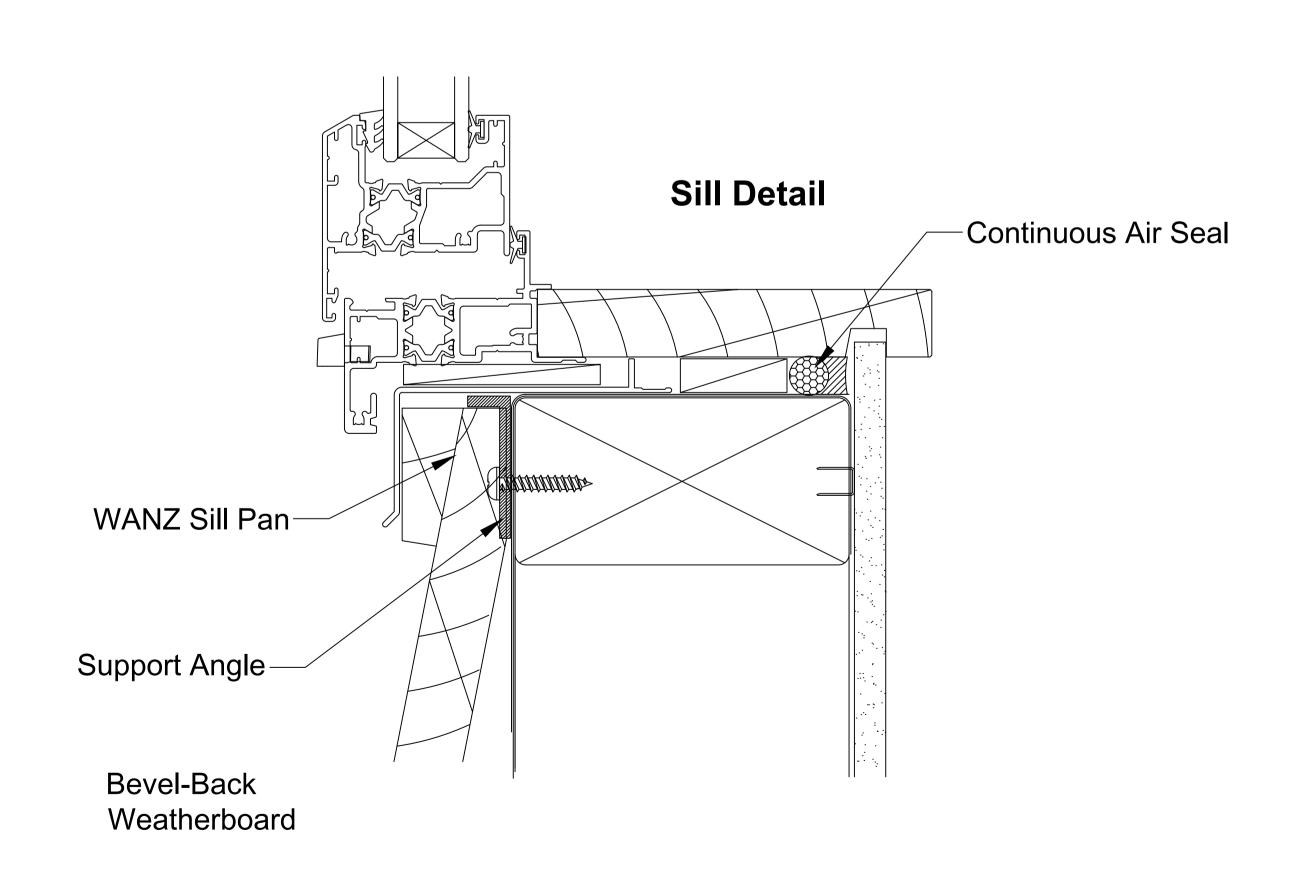

http://www.wanz.org.nz/download/WANZ%20Guide%20to%20E2%20AS1%20Amd%206%20V1.3%20Dec%202014.pdf

OMEGA WINDOWS AND DOORS BIFOLD DOOR 400 SERIES THERMAL BEVEL BACK WEATHERBOARD

\_\_\_\_50.0\_\_

The WANZ Guide to Window Installation as described in E2/AS1 Amendment 5 (see link below) http://www.wanz.org.nz/download/WANZ%20Guide%20to%20E2%20AS1%20Amd%206%20V1.3%20Dec%202014.pdf HINGE DOOR OPEN OUT 400 SERIES THERMAL