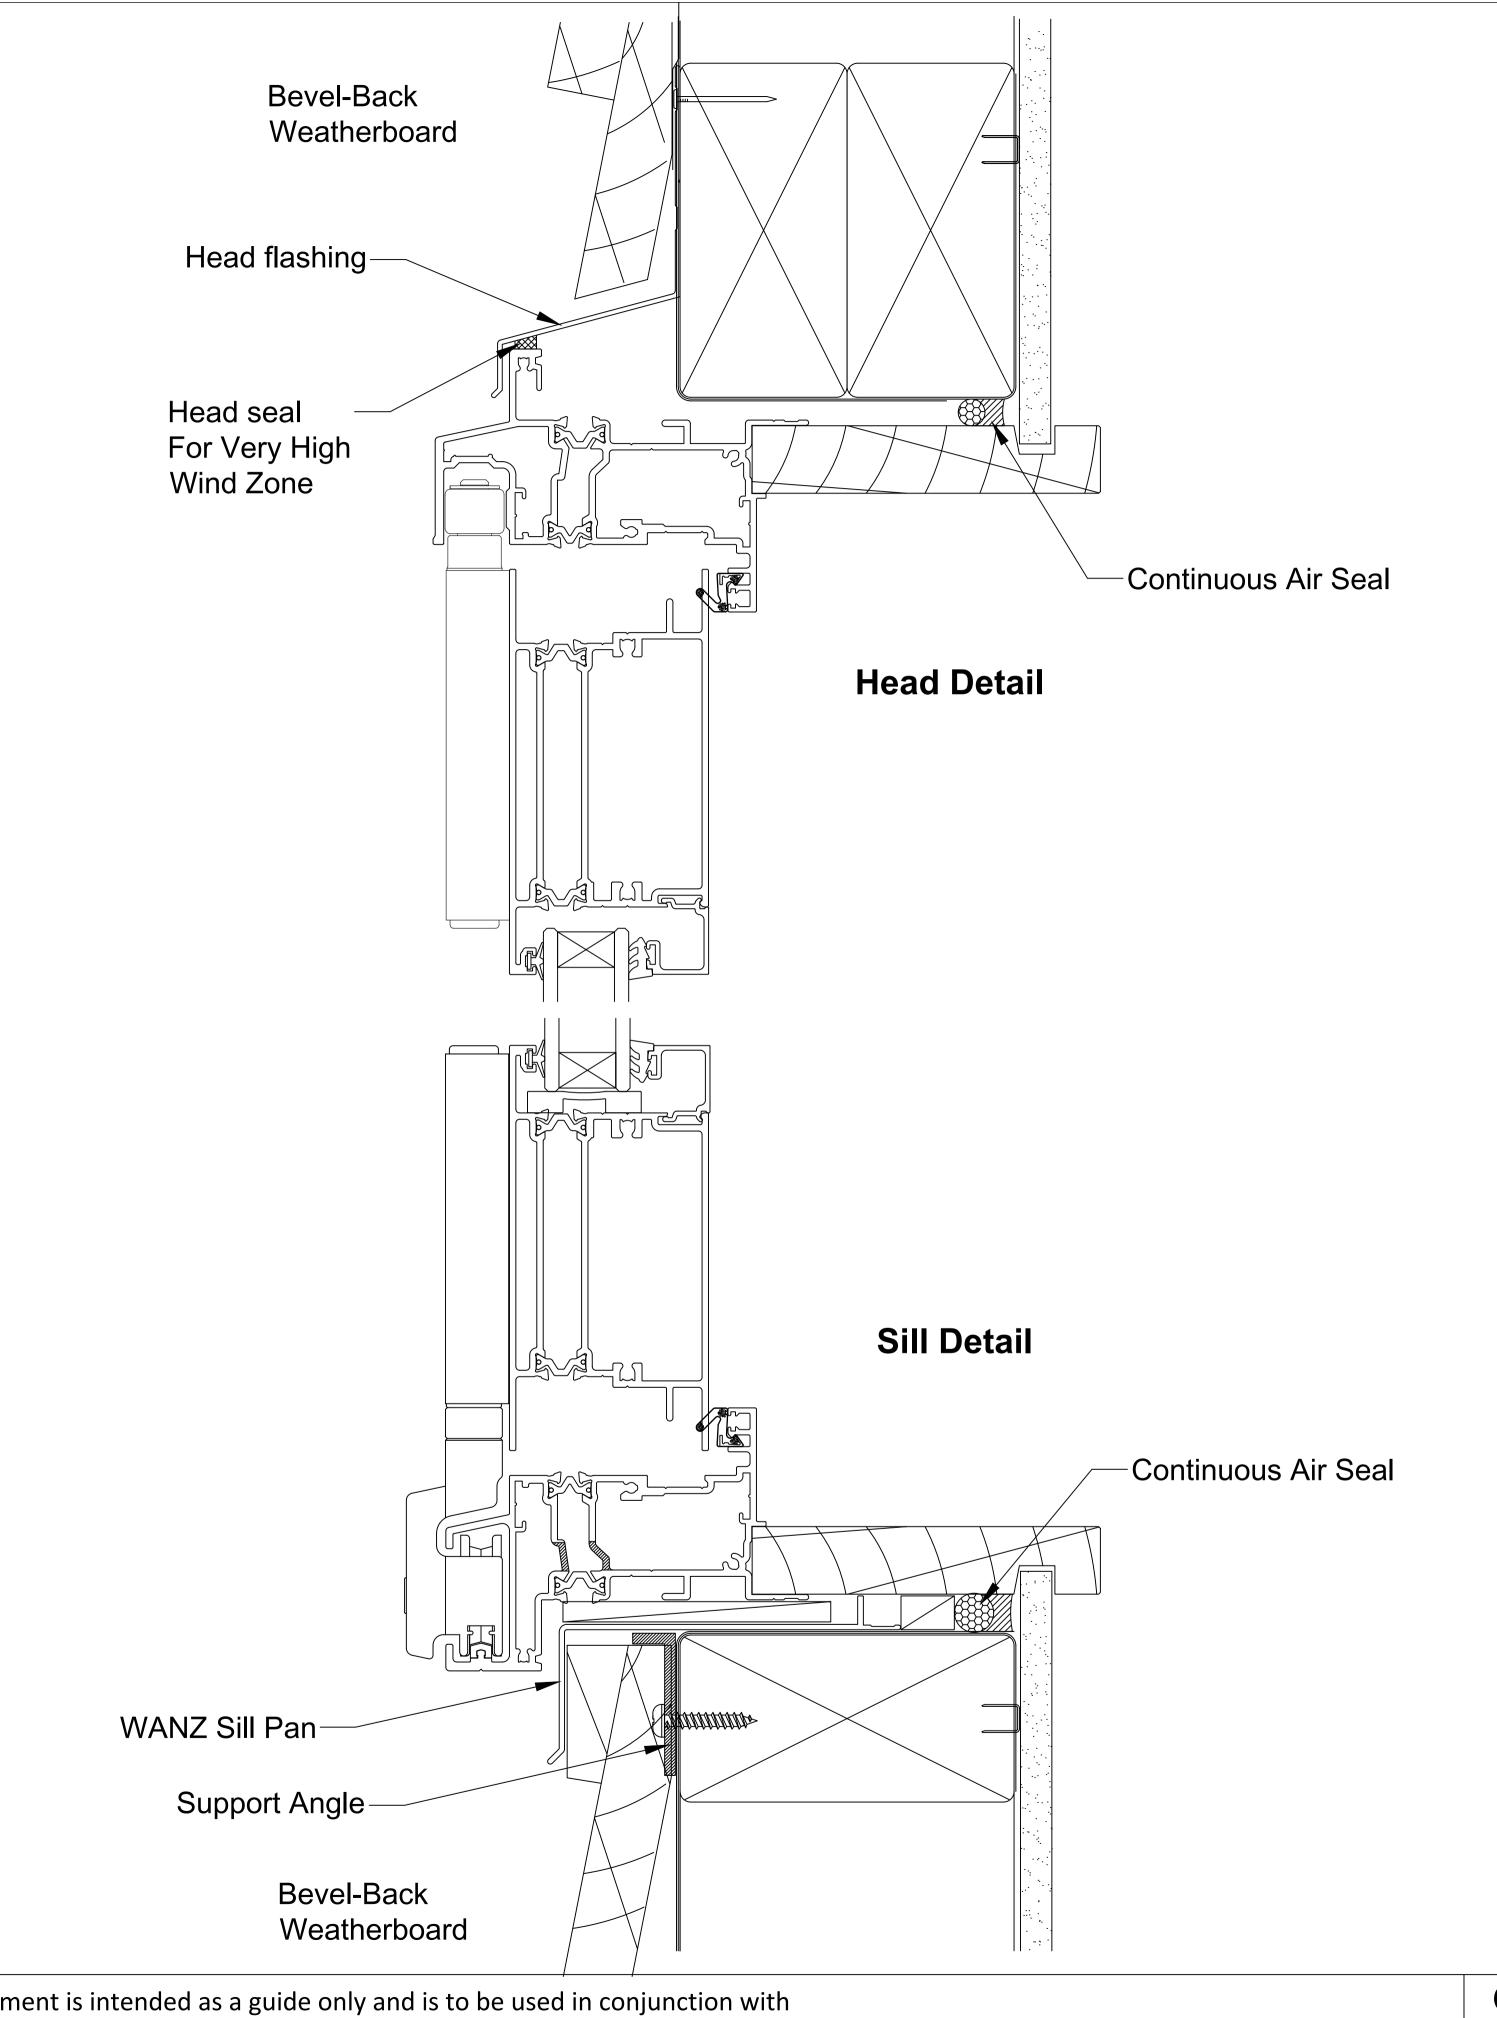

OMEGA WINDOWS AND DOORS STACKING DOOR 400 SERIES THERMAL BEVEL BACK WEATHERBOARD

\_\_\_\_50.0\_\_