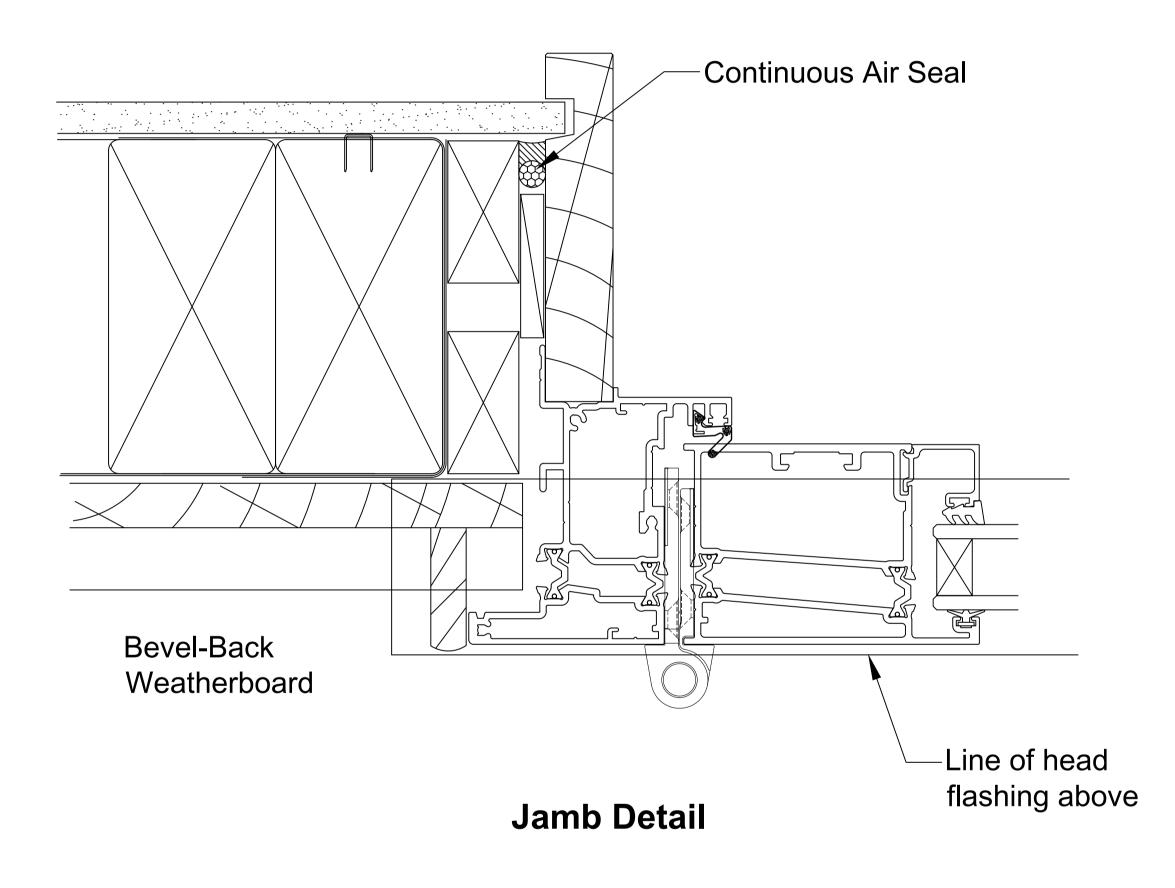

WEATHERBOARD

The WANZ Guide to Window Installation as described in E2/AS1 Amendment 5 (see link below) http://www.wanz.org.nz/download/WANZ%20Guide%20to%20E2%20AS1%20Amd%206%20V1.3%20Dec%202014.pdf SLIDING DOOR 400 SERIES THERMAL WEATHERBOARD