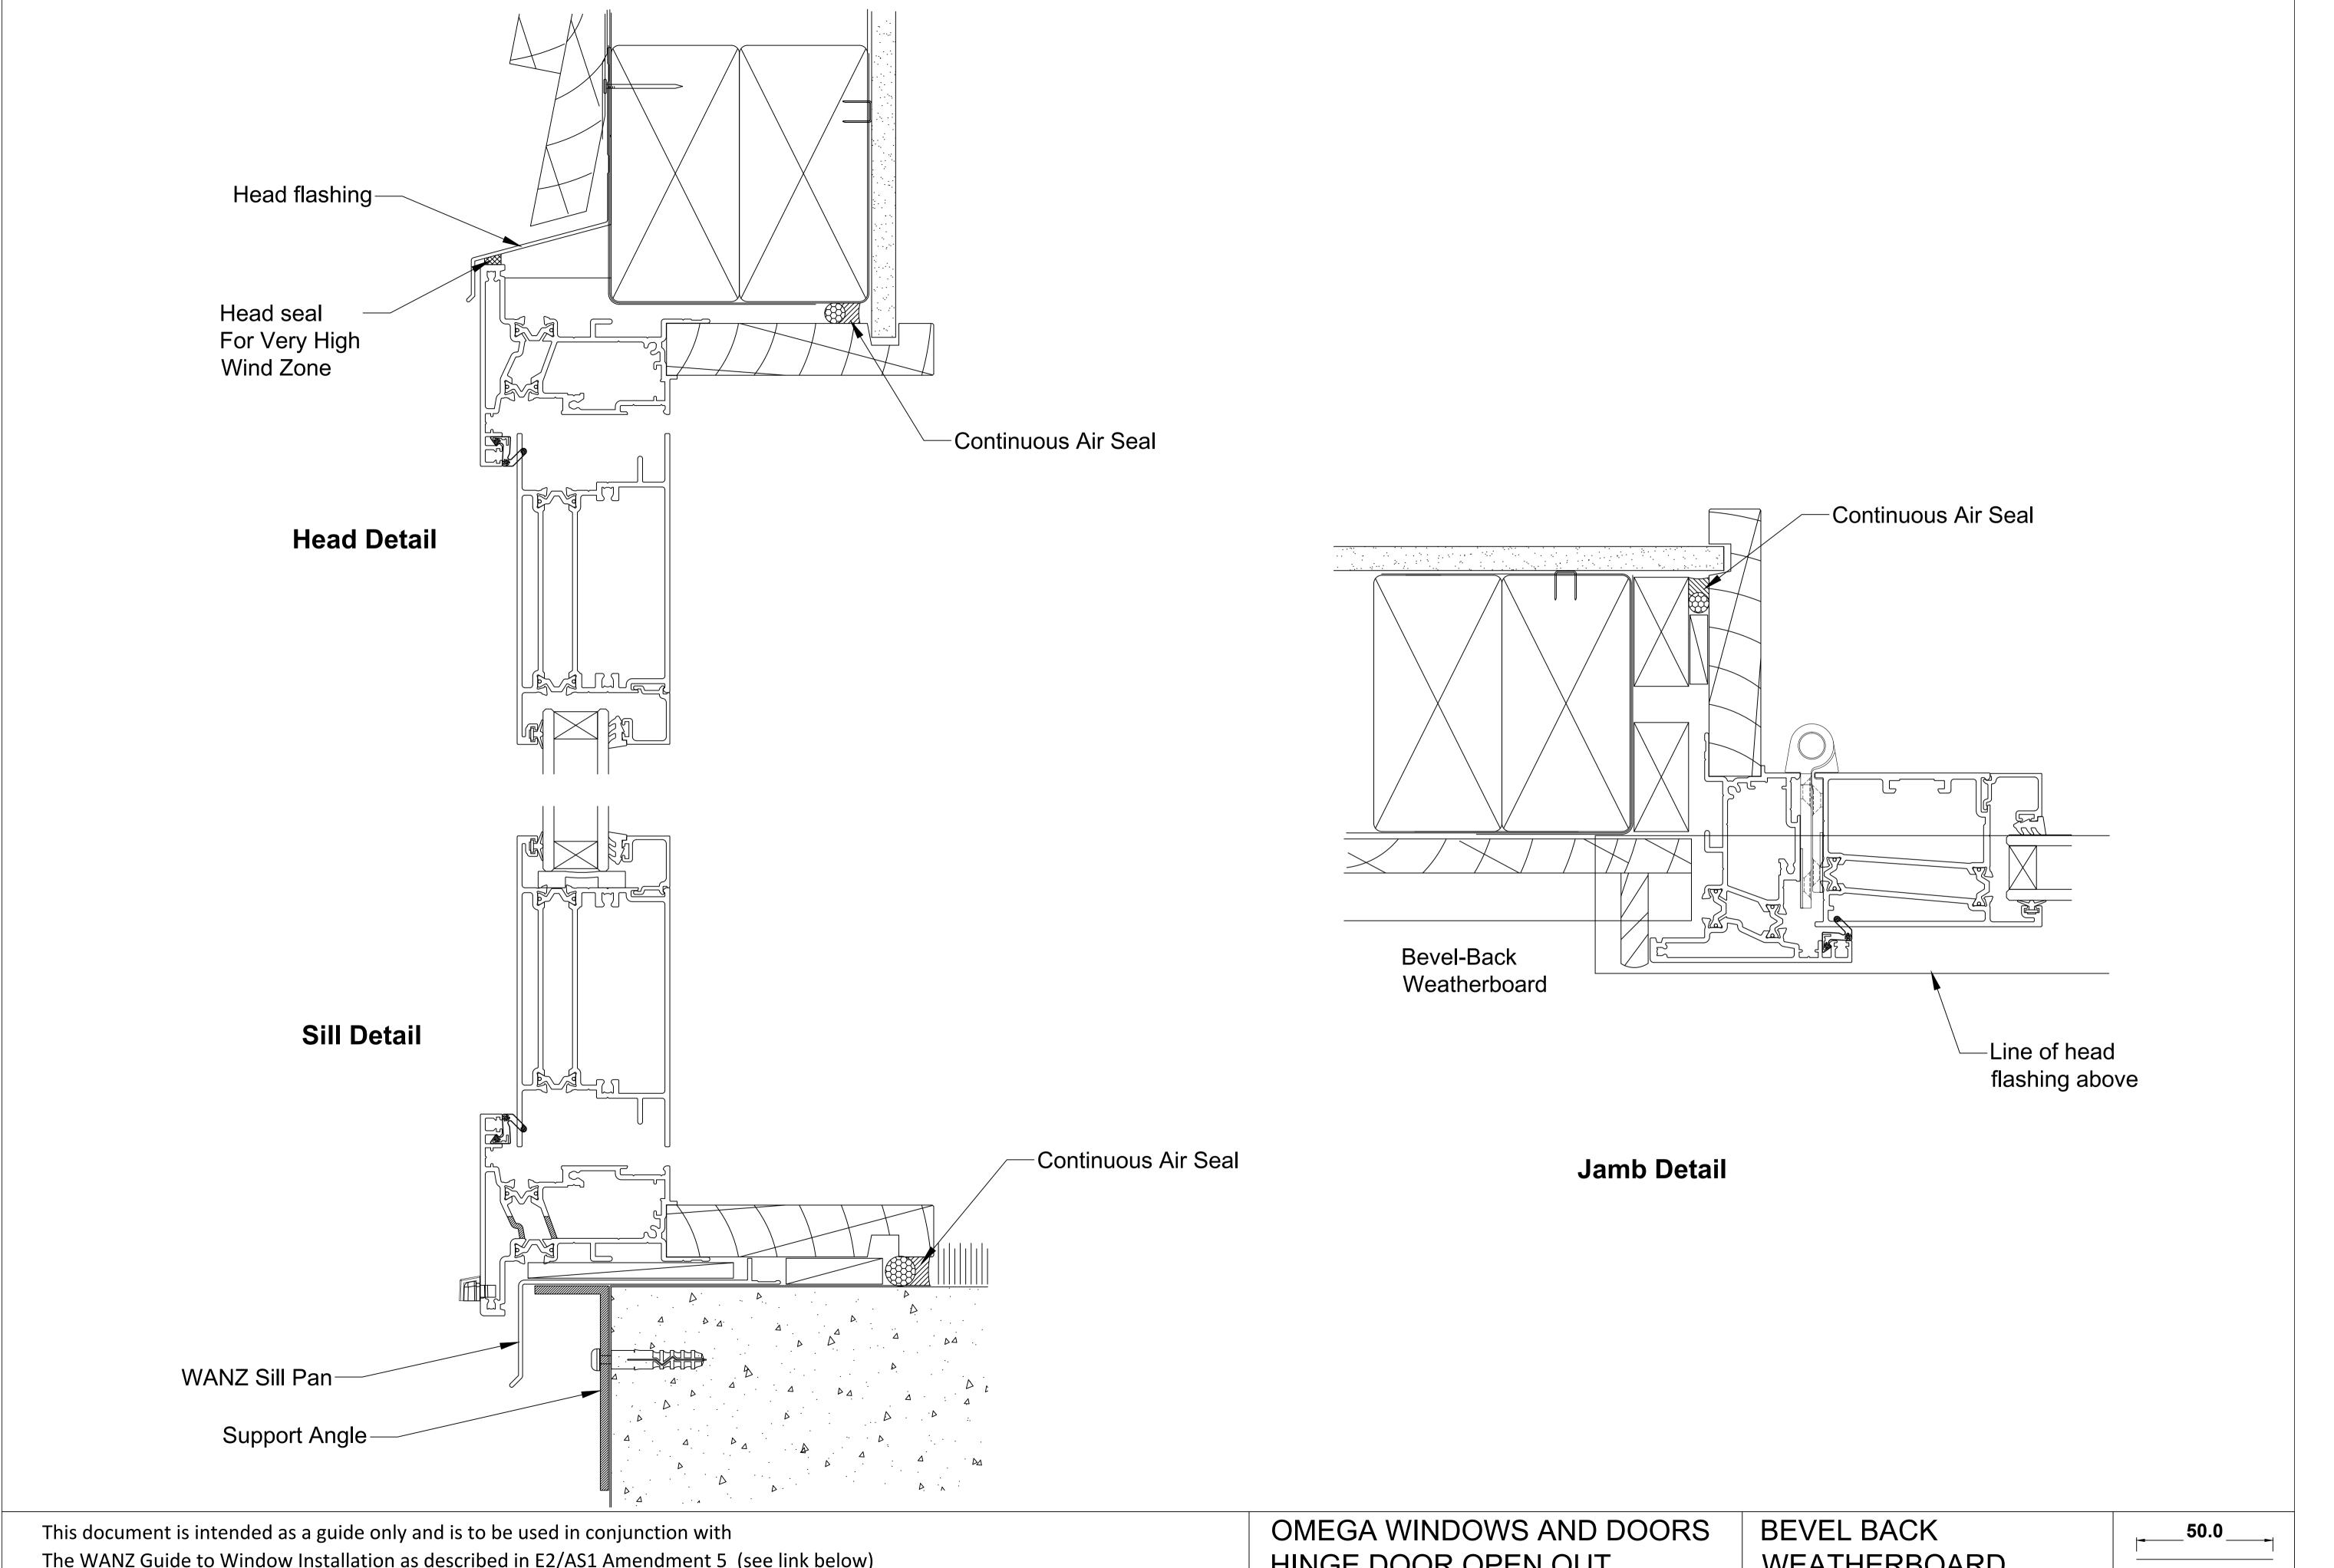

http://www.wanz.org.nz/download/WANZ%20Guide%20to%20E2%20AS1%20Amd%206%20V1.3%20Dec%202014.pdf

OMEGA WINDOWS AND DOORS BIFOLD DOOR 400 SERIES THERMAL BEVEL BACK WEATHERBOARD

\_\_\_\_50.0\_\_

The WANZ Guide to Window Installation as described in E2/AS1 Amendment 5 (see link below) http://www.wanz.org.nz/download/WANZ%20Guide%20to%20E2%20AS1%20Amd%206%20V1.3%20Dec%202014.pdf HINGE DOOR OPEN OUT 400 SERIES THERMAL