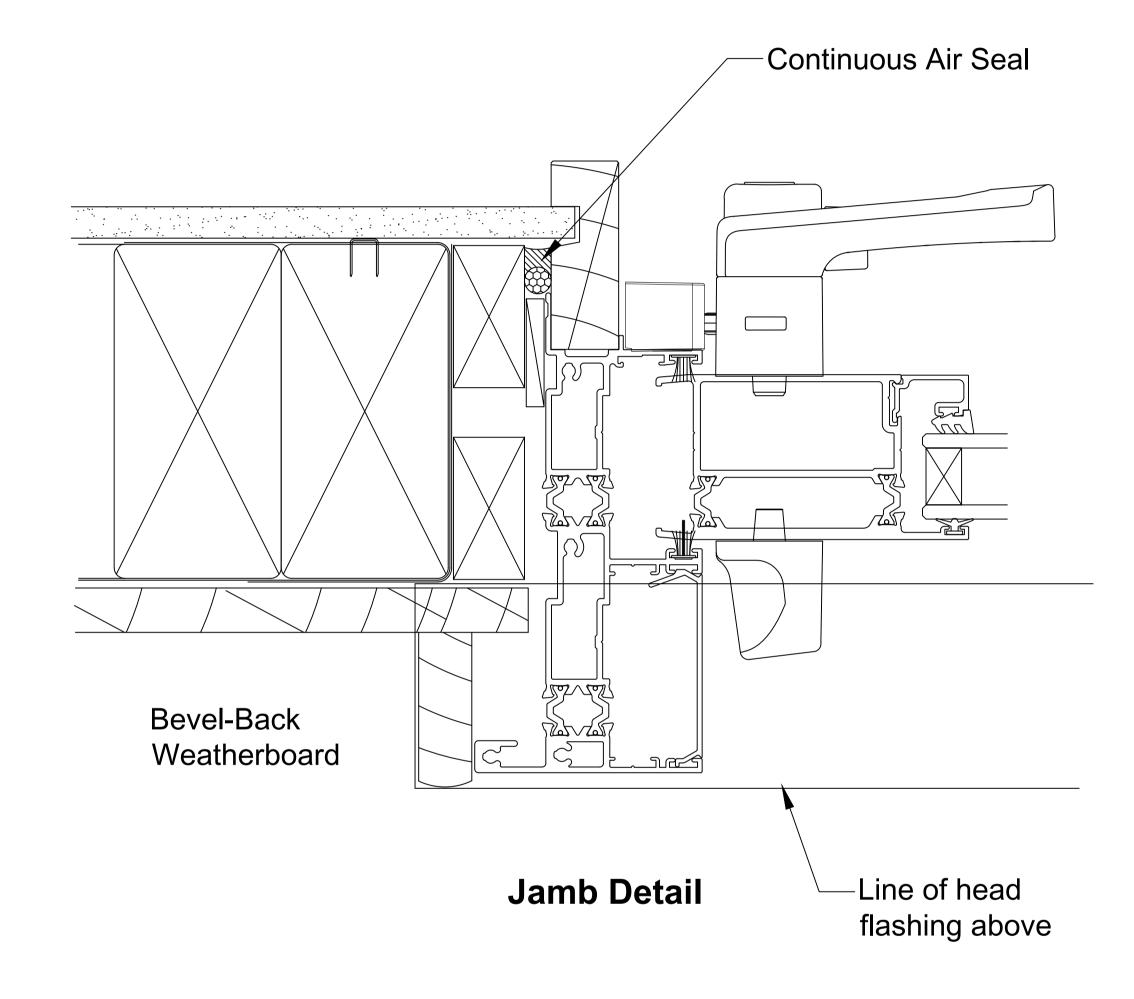

http://www.wanz.org.nz/download/WANZ%20Guide%20to%20E2%20AS1%20Amd%206%20V1.3%20Dec%202014.pdf

OMEGA WINDOWS AND DOORS BIFOLD DOOR 400 SERIES THERMAL BEVEL BACK WEATHERBOARD

\_\_\_\_50.0\_\_

The WANZ Guide to Window Installation as described in E2/AS1 Amendment 5 (see link below) http://www.wanz.org.nz/download/WANZ%20Guide%20to%20E2%20AS1%20Amd%206%20V1.3%20Dec%202014.pdf HINGE DOOR OPEN OUT 400 SERIES THERMAL