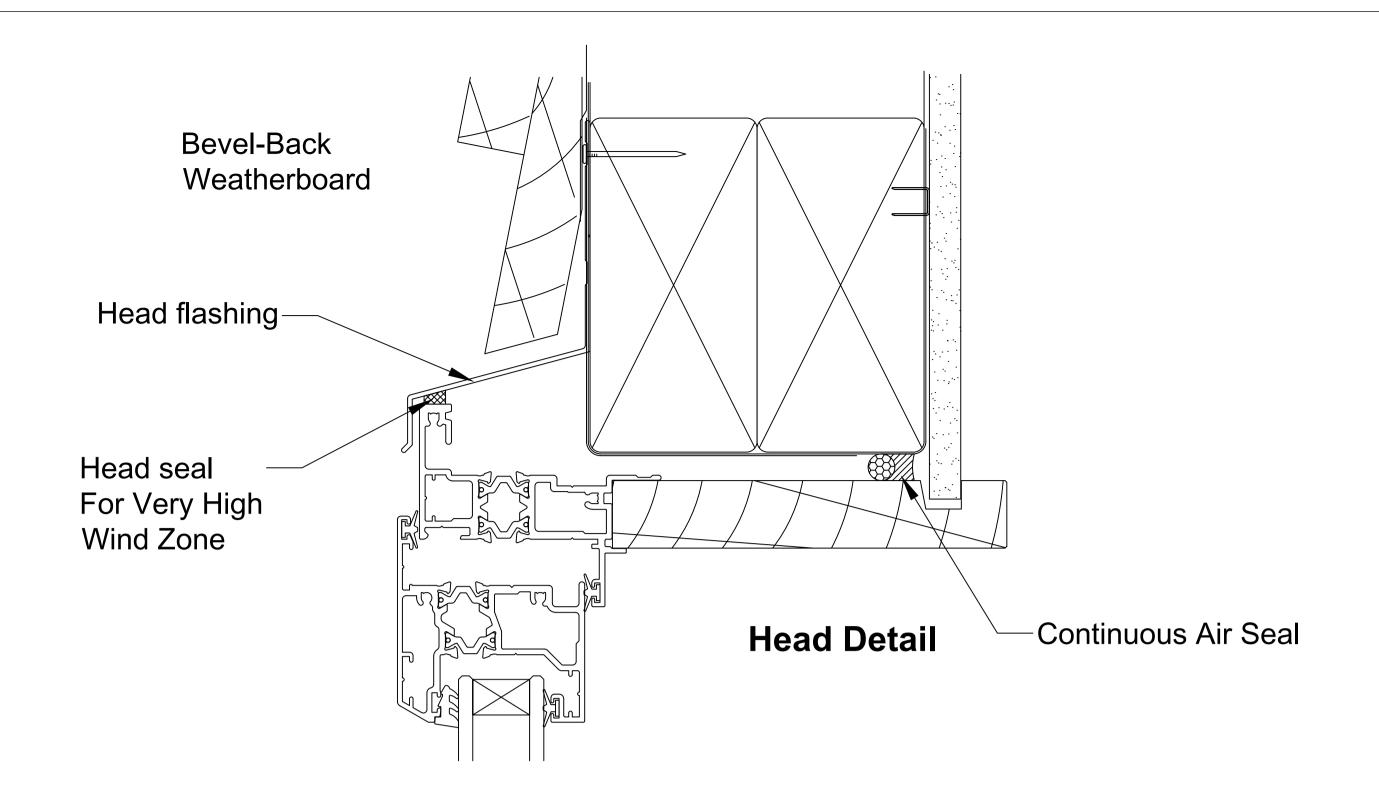

http://www.wanz.org.nz/download/WANZ%20Guide%20to%20E2%20AS1%20Amd%206%20V1.3%20Dec%202014.pdf

OMEGA WINDOWS AND DOORS BIFOLD DOOR 400 SERIES THERMAL BEVEL BACK WEATHERBOARD

\_\_\_\_50.0\_\_

The WANZ Guide to Window Installation as described in E2/AS1 Amendment 5 (see link below) http://www.wanz.org.nz/download/WANZ%20Guide%20to%20E2%20AS1%20Amd%206%20V1.3%20Dec%202014.pdf HINGE DOOR OPEN OUT 400 SERIES THERMAL