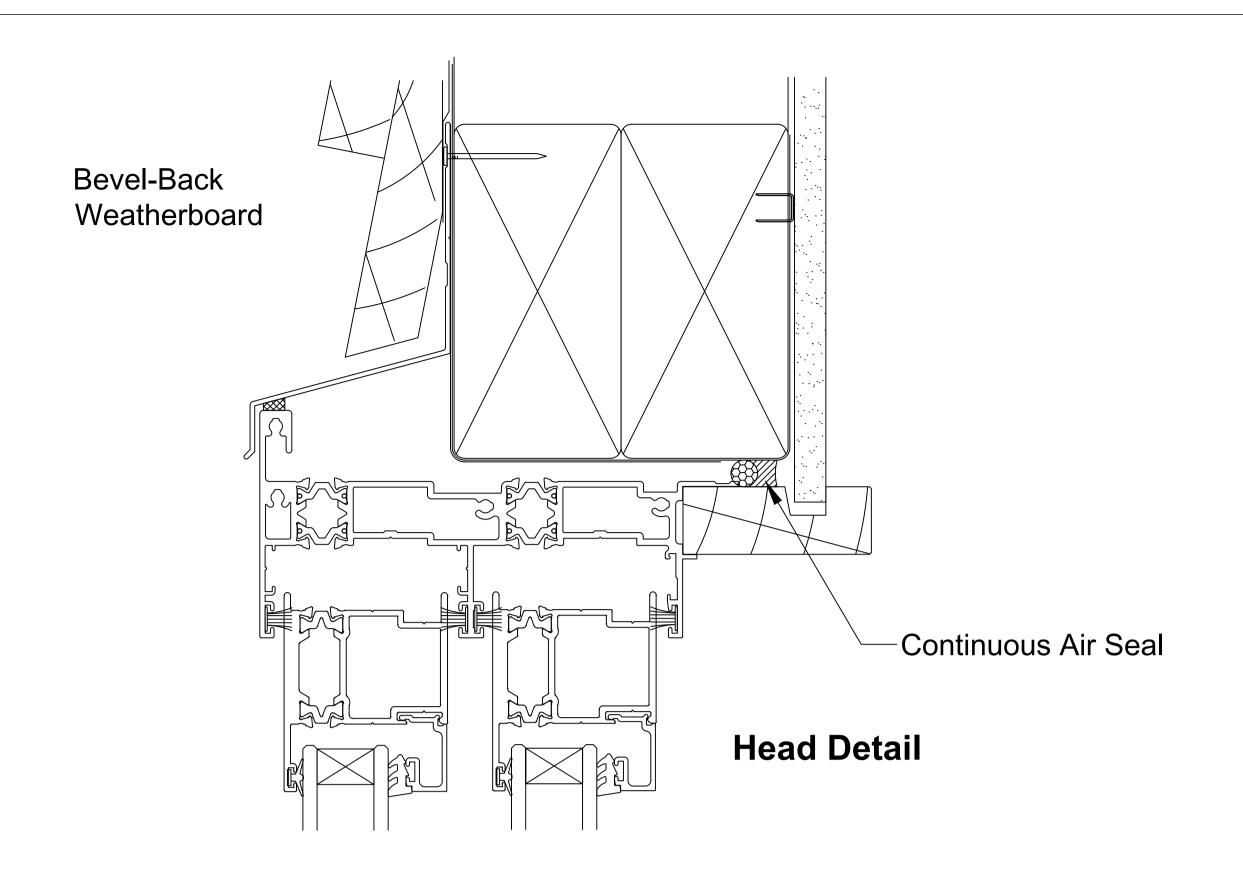

http://www.wanz.org.nz/download/WANZ%20Guide%20to%20E2%20AS1%20Amd%206%20V1.3%20Dec%202014.pdf

OMEGA WINDOWS AND DOORS BIFOLD DOOR 400 SERIES THERMAL BEVEL BACK WEATHERBOARD

\_\_\_\_50.0\_\_

The WANZ Guide to Window Installation as described in E2/AS1 Amendment 5 (see link below) http://www.wanz.org.nz/download/WANZ%20Guide%20to%20E2%20AS1%20Amd%206%20V1.3%20Dec%202014.pdf HINGE DOOR OPEN OUT 400 SERIES THERMAL