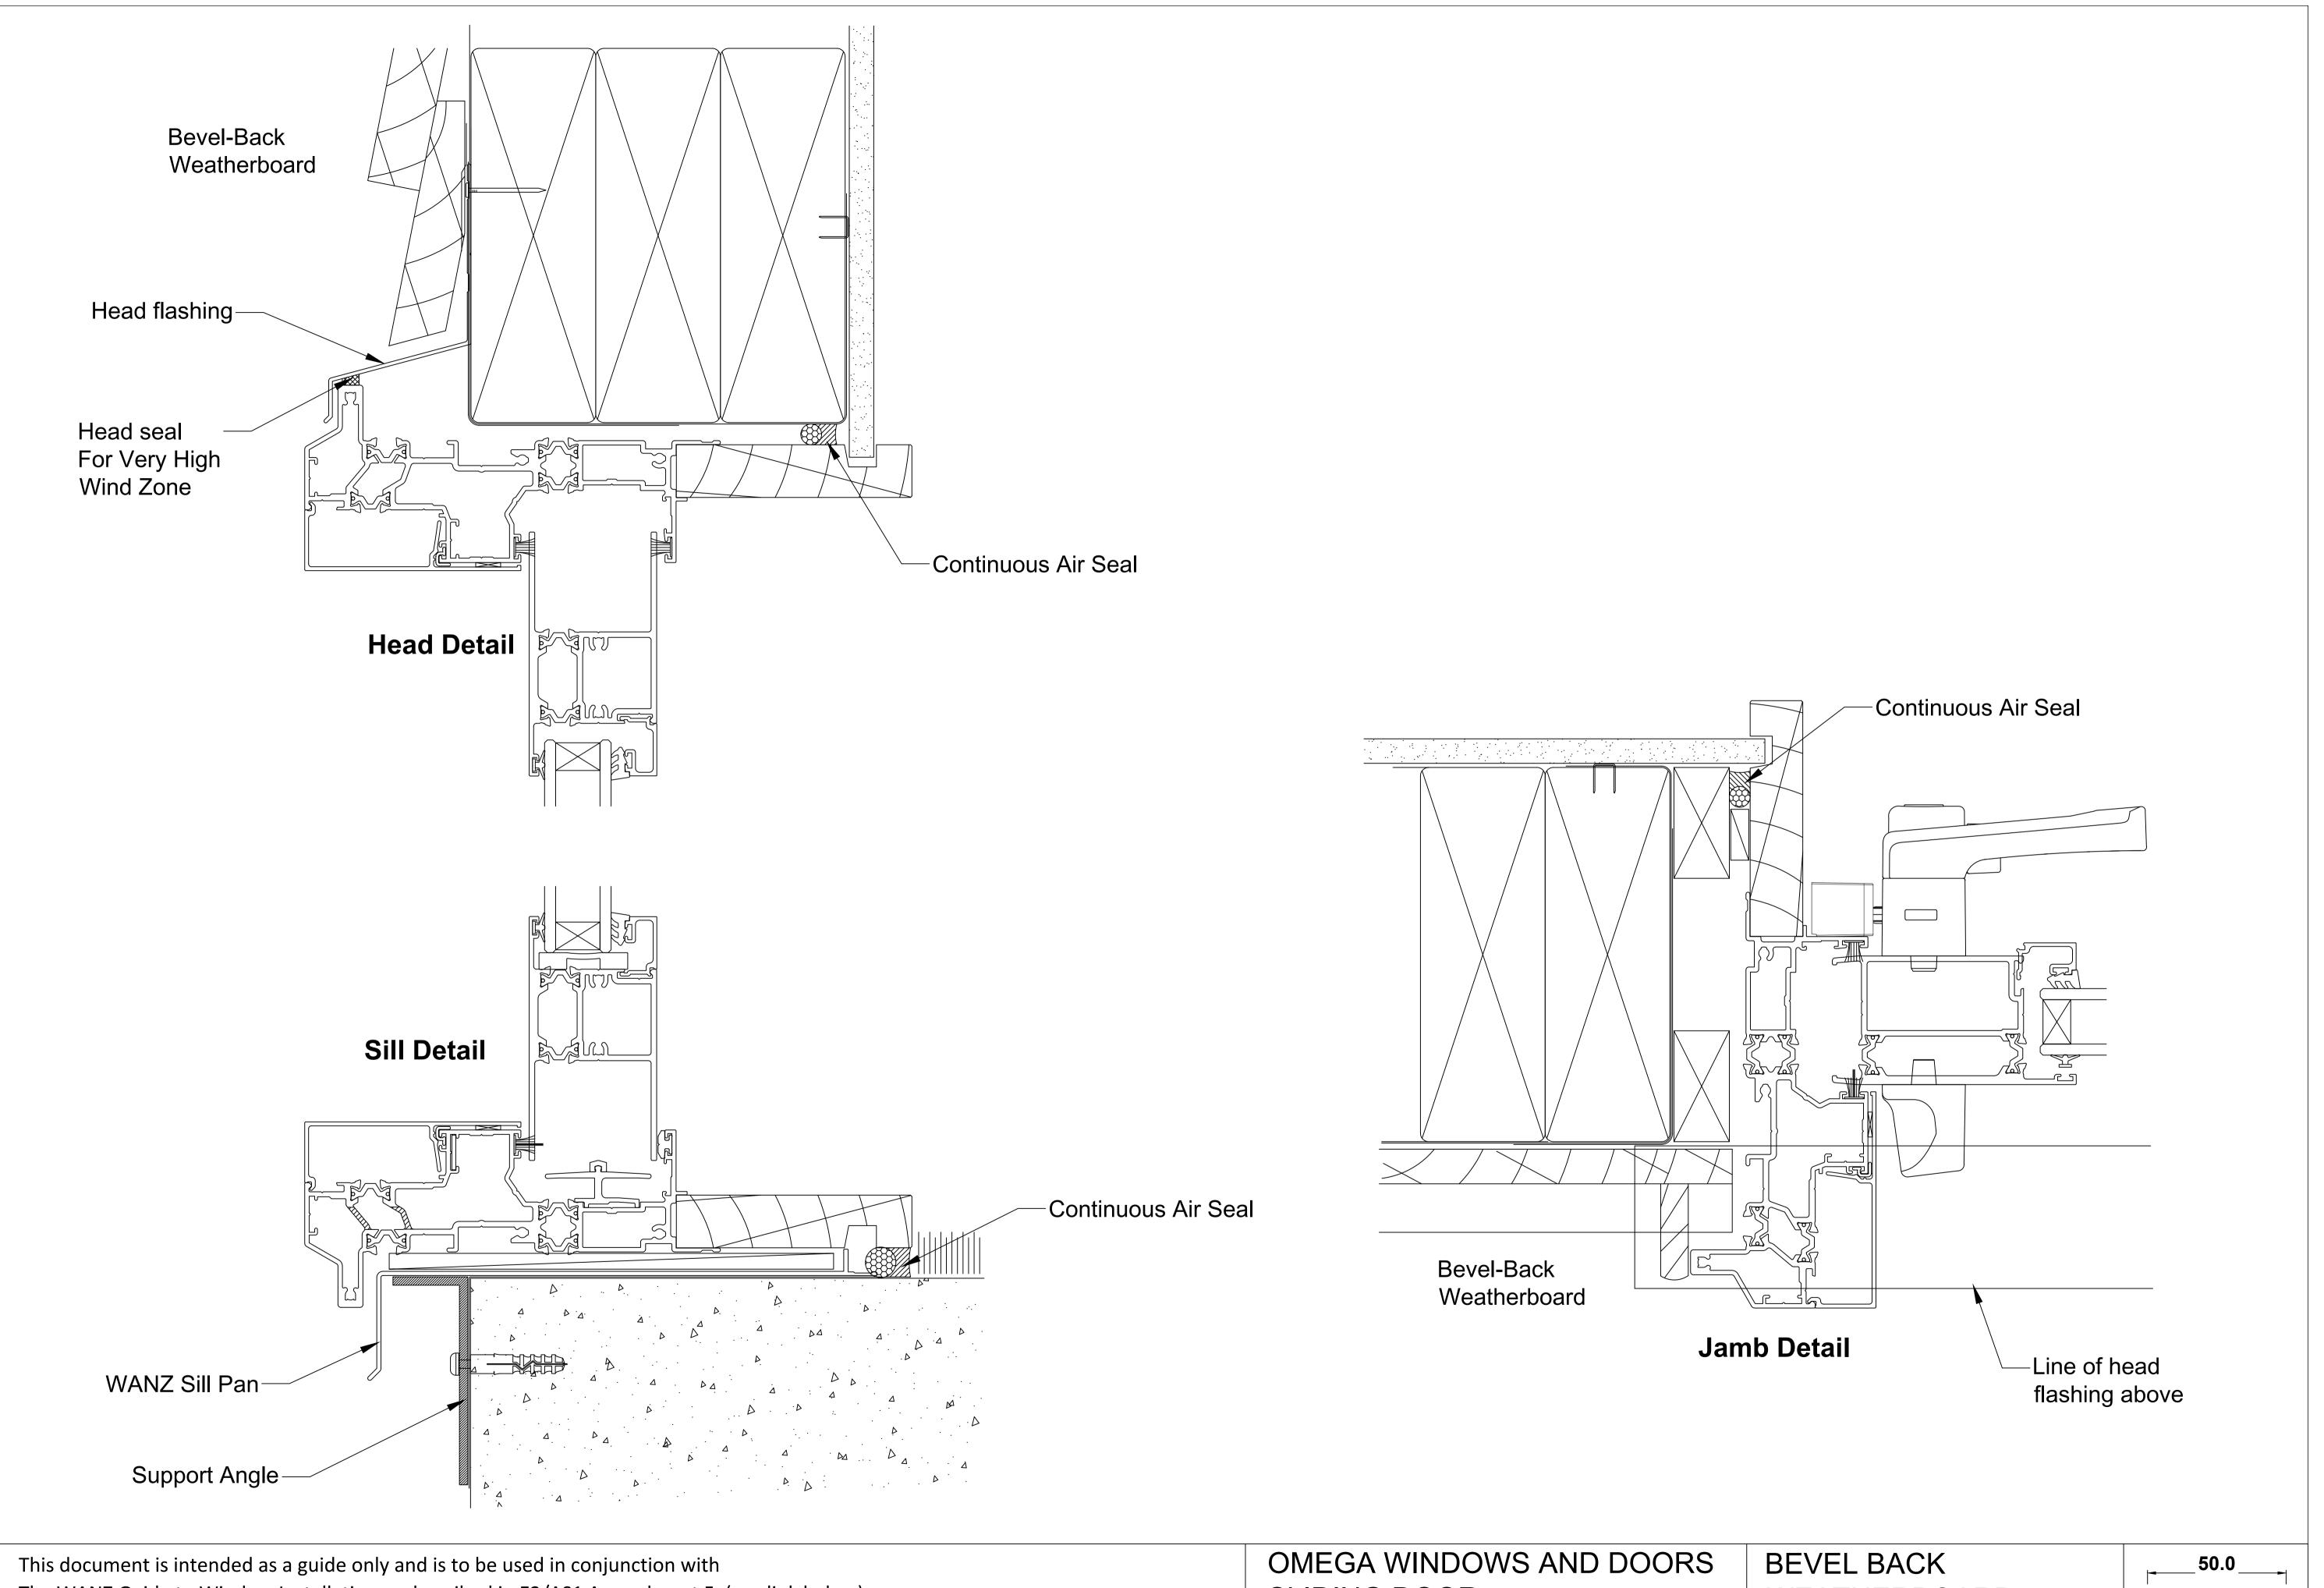

WEATHERBOARD

The WANZ Guide to Window Installation as described in E2/AS1 Amendment 5 (see link below) http://www.wanz.org.nz/download/WANZ%20Guide%20to%20E2%20AS1%20Amd%206%20V1.3%20Dec%202014.pdf SLIDING DOOR 400 SERIES THERMAL WEATHERBOARD