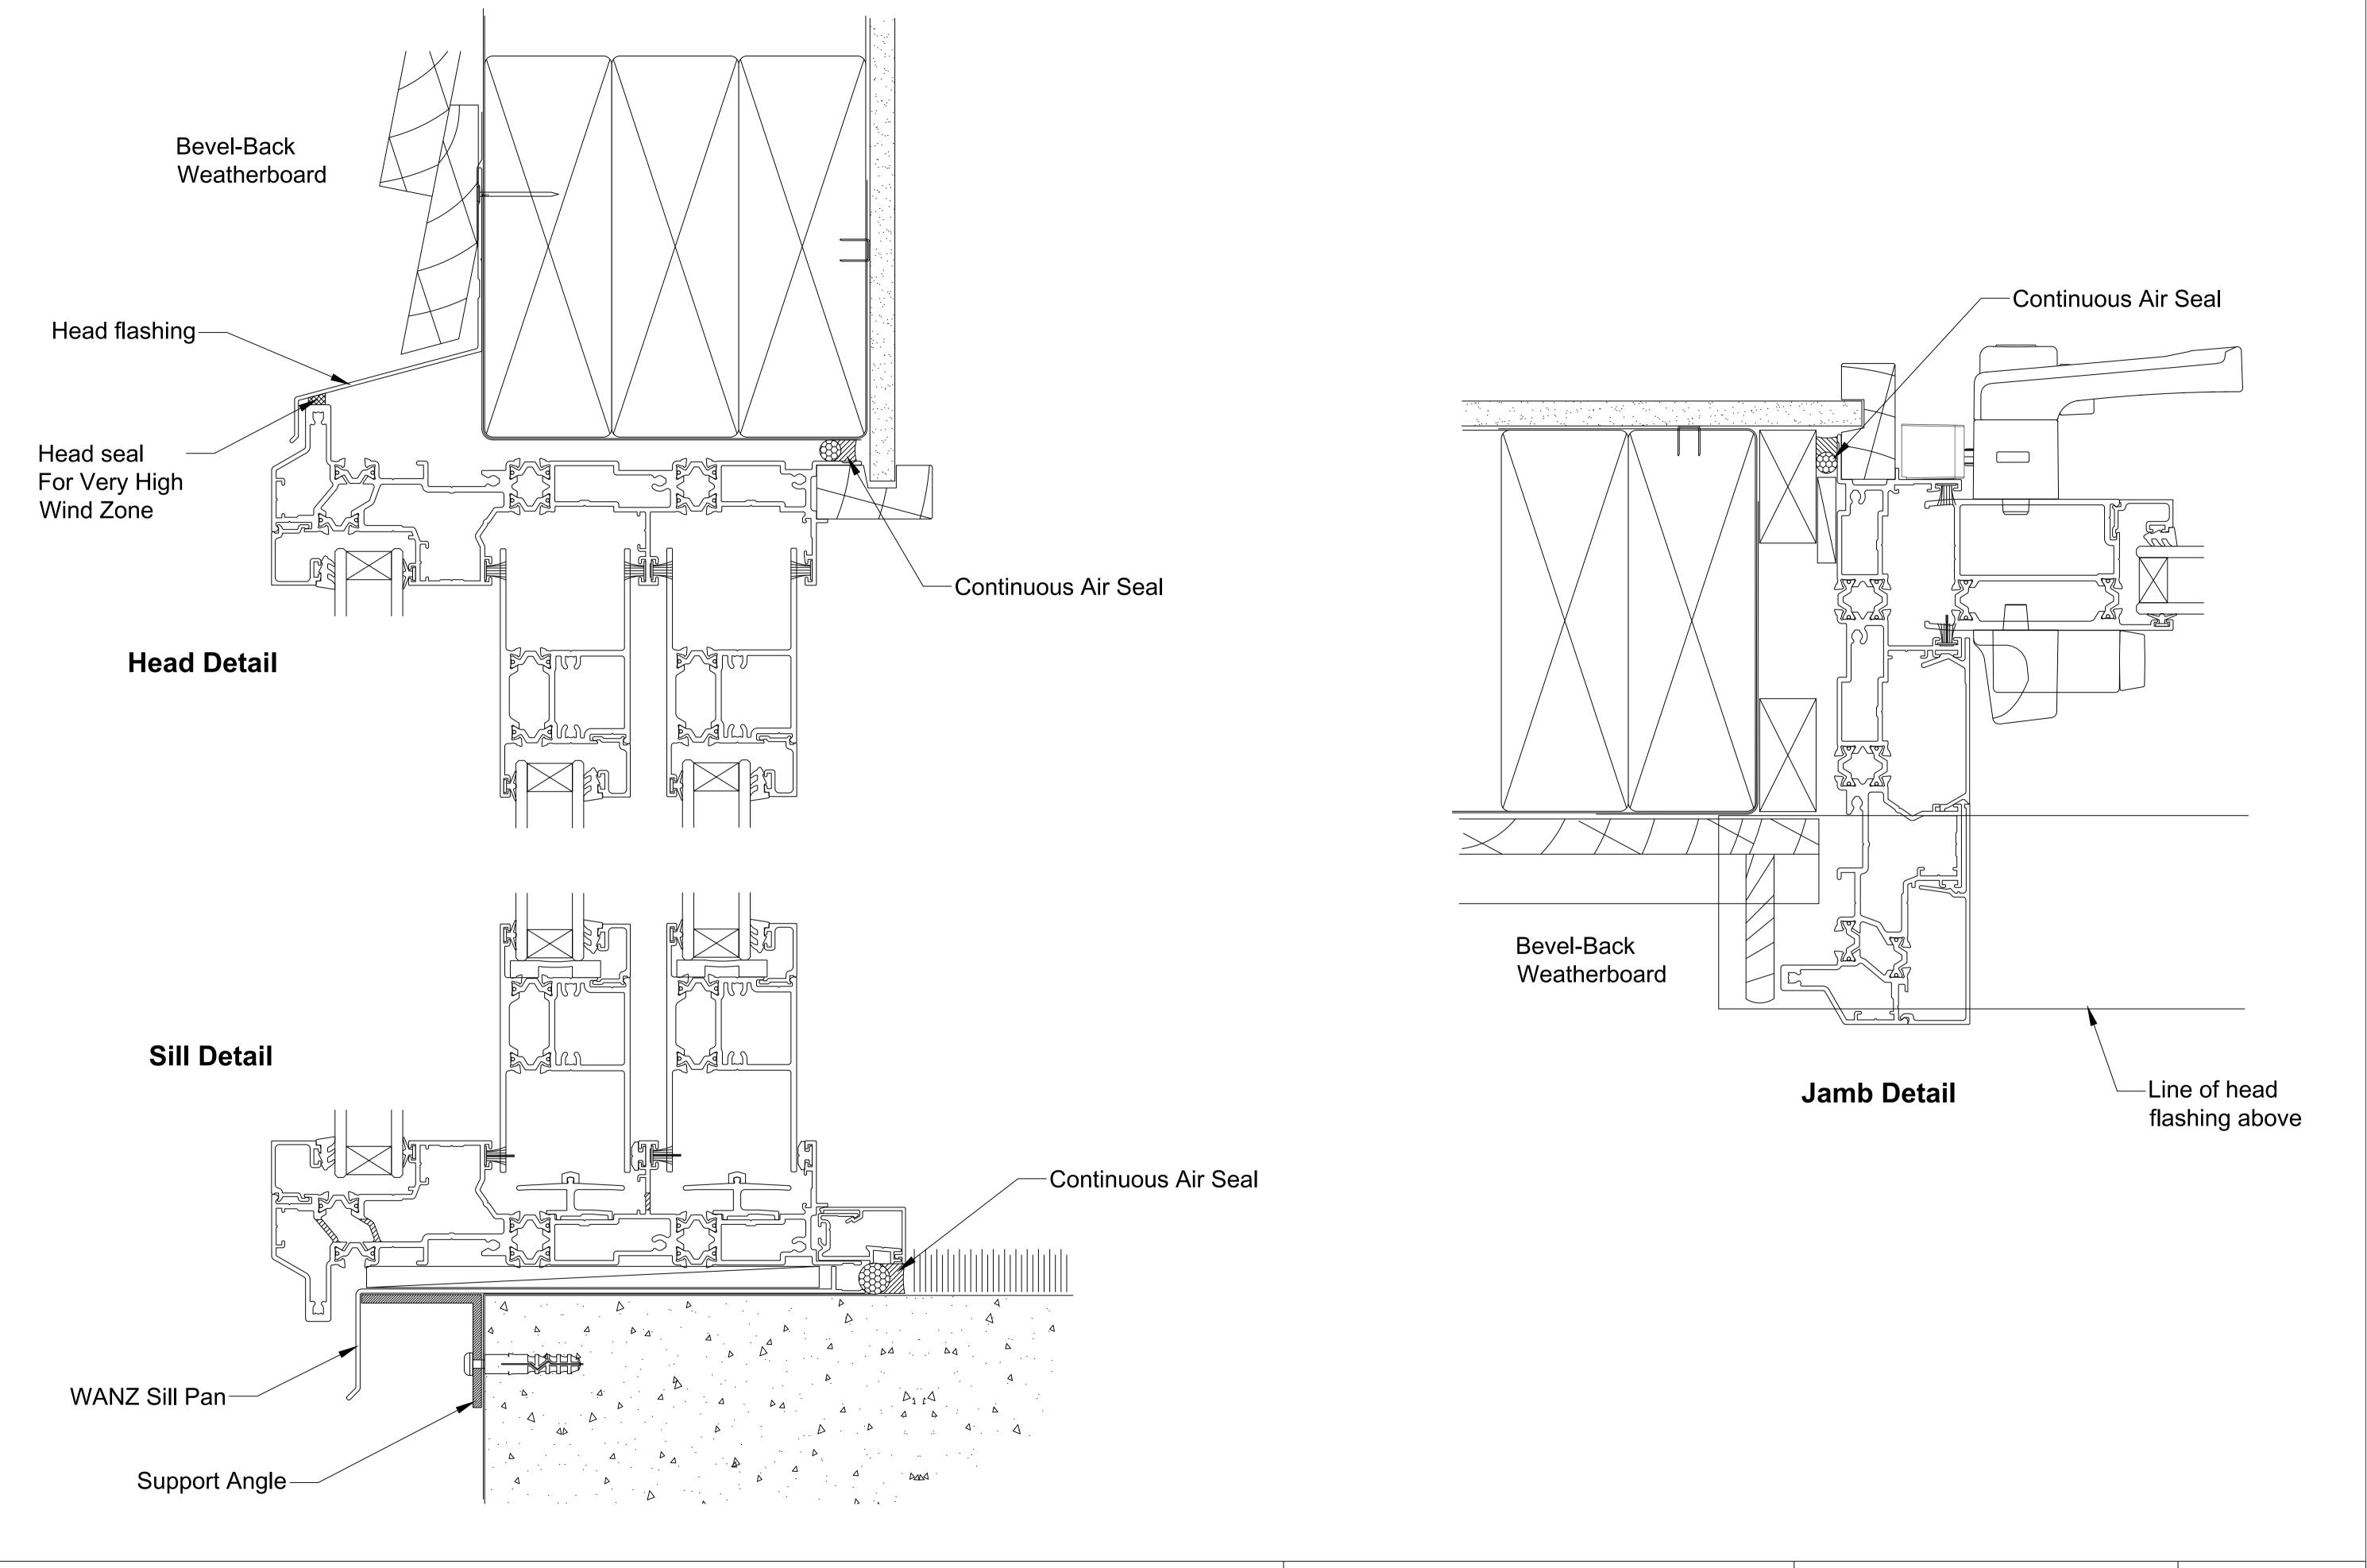

OMEGA WINDOWS AND DOORS STACKING DOOR 400 SERIES THERMAL BEVEL BACK WEATHERBOARD

\_\_\_\_50.0\_\_