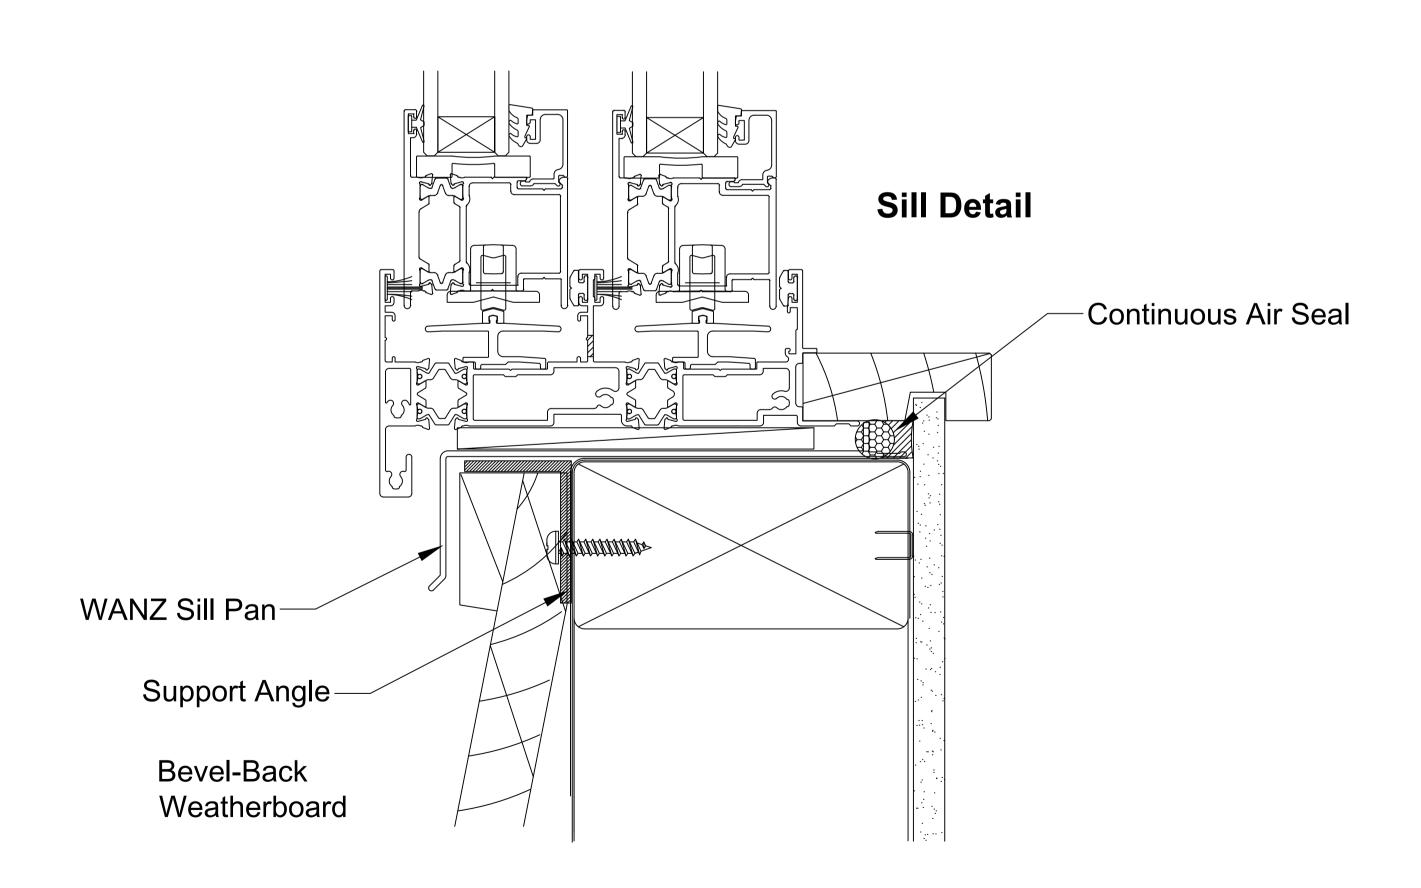

http://www.wanz.org.nz/download/WANZ%20Guide%20to%20E2%20AS1%20Amd%206%20V1.3%20Dec%202014.pdf

OMEGA WINDOWS AND DOORS BIFOLD DOOR 400 SERIES THERMAL BEVEL BACK WEATHERBOARD

\_\_\_\_50.0\_\_

The WANZ Guide to Window Installation as described in E2/AS1 Amendment 5 (see link below) http://www.wanz.org.nz/download/WANZ%20Guide%20to%20E2%20AS1%20Amd%206%20V1.3%20Dec%202014.pdf HINGE DOOR OPEN OUT 400 SERIES THERMAL