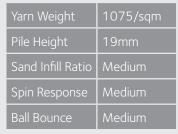

#### **KEY BENEFITS**

- Unique COOLplus® technology (see below).
- Texturized monofilament construction for maximum aesthetics and minimal appearance of sand.
- ITF pace rated mediumfast, although surface pace can be customised.

| Yarn Weight       | 1150g/sqm |
|-------------------|-----------|
| Pile Height       | 16mm      |
| Sand Infill Ratio | Medium    |
| Spin Response     | Very high |
| Ball Bounce       | Custom    |

**Supergrasse® ProBounce** COOL*plus*® is the flagship of the **Supergrasse®** tennis range.

It combines all of the latest in-house yarn technology including texturized monofilament for superior aesthetics and **COOL** plus® for reduced heat generation.