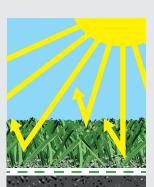

**Supergrasse® ProBounce COOL plus®** features proprietary infrared-reflective **COOL plus®** sports yarn technology.

Sunlight is comprised of a wide spectrum of radiation including visible light, UV radiation and infrared (IR).

Infrared radiation causes

molecular vibration, which translates into heat energy when it is absorbed by an object. Our proprietary **COOL** plus® yarn technology does not absorb infrared rays, translating into less molecular vibration and cooler surface temperatures. Studies show **COOL** plus® surface temperatures are consistently 10–20% lower than the competitive systems. The result is better player comfort in direct sunlight.