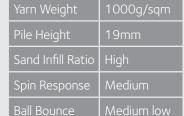

## ProBounce coolplus

#### **KEY BENEFITS**

- Unique COOLplus® technology (see below).
- Texturized monofilament construction for maximum aesthetics and minimal appearance of sand.
- ITF pace rated mediumfast, although surface pace can be customised.

| Yarn Weight       | 1150g/sqm |
|-------------------|-----------|
| Pile Height       | 16mm      |
| Sand Infill Ratio | Medium    |
| Spin Response     | Very high |
| Ball Bounce       | Custom    |

**Supergrasse® ProBounce** COOL*plus*® is the flagship of the **Supergrasse®** tennis range.

It combines all of the latest in-house yarn technology including texturized monofilament for superior aesthetics and **COOL** plus® for reduced heat generation.