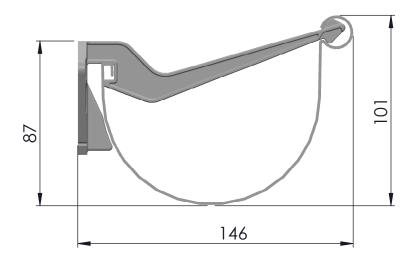

- Self drilling tek-screws. 6g pan head or wafer head.

CONTACT:

0800 MARLEY www.marley.co.nz DWG NO. Typhoon Internal Bracket

Typhoon Internal Bracket with Spouting Profile

Disclaimer: This information is intended solely as a guide for use fo Marley NZ products. Before using you should ensure that the product is suitable for use in the specific application. Marley NZ makes no warranty regarding the use of this information with non-Marley NZ products. This drawing is the property of Marley NZ Ltd.