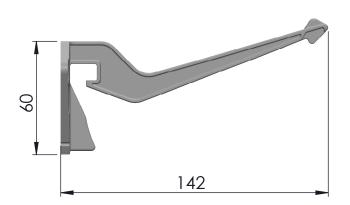

- Self drilling tek-screws. 6g pan head or wafer head.

CONTACT:

0800 MARLEY www.marley.co.nz DWG NO. Typhoon Internal Bracket

Typhoon Internal Bracket with Spouting Profile

Disclaimer: This information is intended solely as a guide for use fo Marley NZ products. Before using you should ensure that the product is suitable for use in the specific application. Marley NZ makes no warranty regarding the use of this information with non-Marley NZ products. This drawing is the property of Marley NZ Ltd.