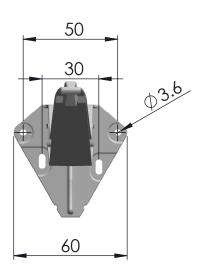

- Self drilling tek-screws. 6g pan head or wafer head.

CONTACT:

0800 MARLEY www.marley.co.nz DWG NO. Typhoon Internal Bracket

Typhoon Internal Bracket with Spouting Profile

Disclaimer: This information is intended solely as a guide for use fo Marley NZ products. Before using you should ensure that the product is suitable for use in the specific application. Marley NZ makes no warranty regarding the use of this information with non-Marley NZ products. This drawing is the property of Marley NZ Ltd.