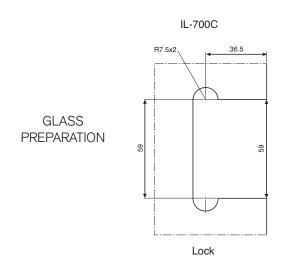

## Glass Door Indicator Locks For Swing Doors

For Toilet and Bathroom Doors. To suit 8mm and 10mm glass.

| Product | Code   | Description                                                | Polished<br>Chrome | Satin<br>Chrome |
|---------|--------|------------------------------------------------------------|--------------------|-----------------|
|         | IL700C | Indicator Lock<br>Door to Wall<br>(Glass Cut Out Required) |                    |                 |
|         | IL701C | Indicator Lock Door to Sidepanel (Glass Cut Outs Required) |                    |                 |
|         | IL600C | Indicator Lock  Door to Wall  (No Glass Cut Out Required)  |                    |                 |