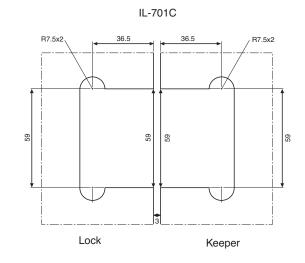

## Glass Door Indicator Locks For Swing Doors

For Toilet and Bathroom Doors. To suit 8mm and 10mm glass.

| Product | Code   | Description                                                | Polished<br>Chrome | Satin<br>Chrome |
|---------|--------|------------------------------------------------------------|--------------------|-----------------|
|         | IL700C | Indicator Lock<br>Door to Wall<br>(Glass Cut Out Required) |                    |                 |
|         | IL701C | Indicator Lock Door to Sidepanel (Glass Cut Outs Required) |                    |                 |
|         | IL600C | Indicator Lock  Door to Wall  (No Glass Cut Out Required)  |                    |                 |