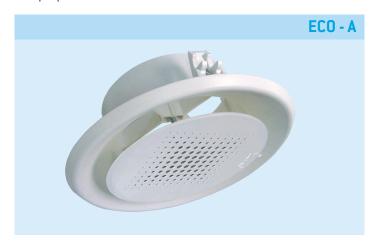

## Model: ECO-A

Environmental Ceiling Outlet Automatic circular radial pattern ceiling diffuser with perforated fascia.