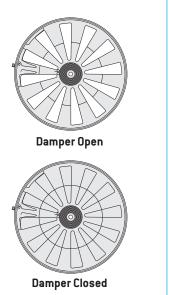

#### **Adjustment Settings**

The ECO Automatic Diffuser is versatile and can be adjusted to operate Automatically or set to provide the combination air pattern or alternatively set for horizontal air pattern only by simply moving the adjustment arm into the desired setting position.