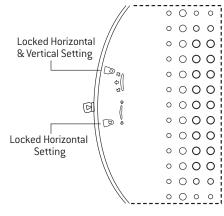

#### **Adjustment Settings**

The ECO Automatic Diffuser is versatile and can be adjusted to operate Automatically or set to provide the combination air pattern or alternatively set for horizontal air pattern only by simply moving the adjustment arm into the desired setting position.

#### Horizontal & Vertical Air Pattern Heating Mode

Combination Horizontal & Vertical (heating)

#### Horizontal Air Pattern Cooling Mode

Horizontal Only (cooling)