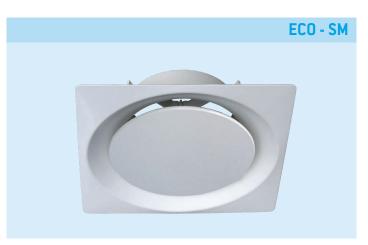

#### Model: ECO-SM

Environmental Ceiling Outlet Manual radial pattern ceiling diffuser, square face with plaque fascia.