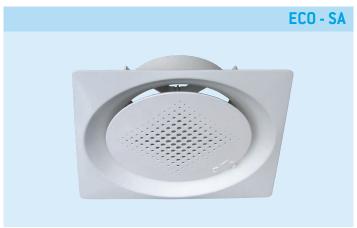

## Model: ECO-SA

Environmental Ceiling Outlet Square Automatic circular radial pattern ceiling diffuser, square face with perforated fascia.